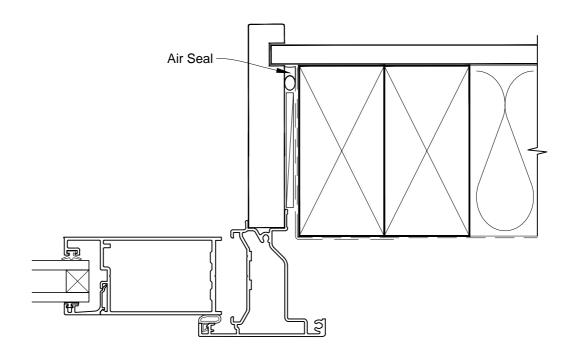

# INSTALLATION DETAIL - METRO SERIES HINGED DOOR OPEN IN ON NO CLADDING CAVITY CONSTRUCTION

Date: 01.03.14 Scale: 1:2 CAD Ref.: MSHINC-CJ

\_METRO SERIES