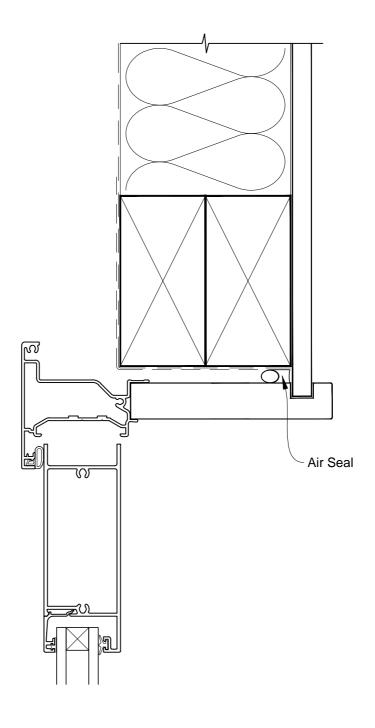

# INSTALLATION DETAIL - METRO SERIES HINGED DOOR OPEN IN ON NO CLADDING CAVITY CONSTRUCTION

Date: 01.03.14 Scale: 1:2 CAD Ref.: MSHINC-CH

\_METRO SERIES