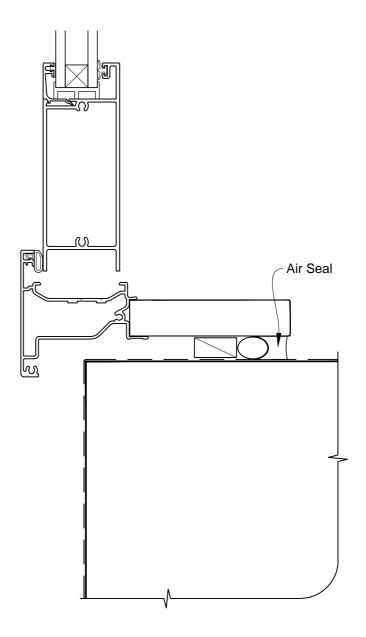

# INSTALLATION DETAIL - METRO SERIES HINGED DOOR OPEN IN ON NO CLADDING DIRECT FIXED CLADDING

Date: 01.03.14 Scale: 1:2 CAD Ref.: MSHINC-DH

METRO SERIES