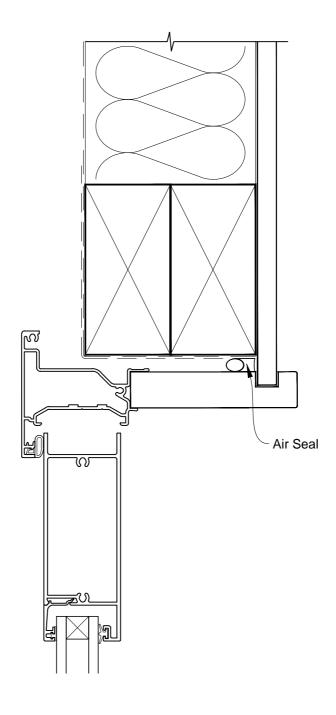

# INSTALLATION DETAIL - METRO SERIES HINGED DOOR OPEN IN ON NO CLADDING DIRECT FIXED CLADDING

Date: 01.03.14 Scale: 1:2 CAD Ref.: MSHINC-DH

METRO SERIES