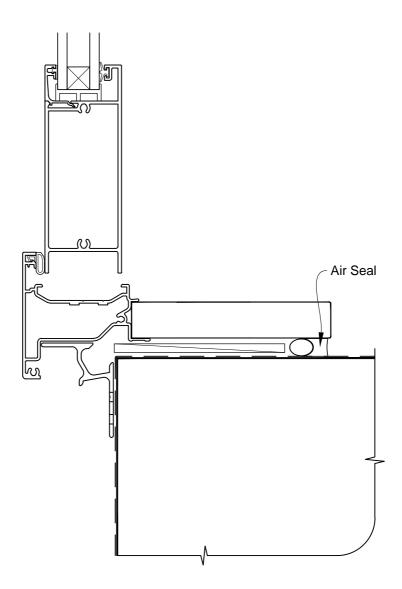

#### INSTALLATION DETAIL - METRO SERIES HINGED DOOR OPEN IN ON NO CLADDING CAVITY CONSTRUCTION

Date: 01.03.14 Scale: 1:2 CAD Ref.: MSHINC-CS

\_METRO SERIES