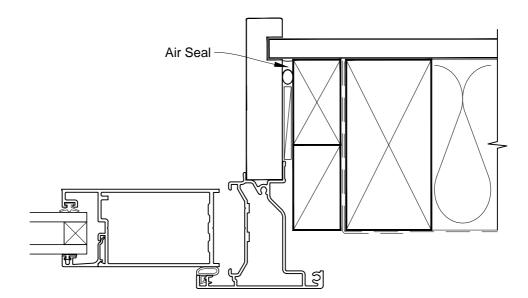

# INSTALLATION DETAIL - METRO SERIES HINGED DOOR OPEN IN ON NO CLADDING CAVITY CONSTRUCTION

Date: 01.03.14 Scale: 1:2 CAD Ref.: MSHINC-CH

\_METRO SERIES