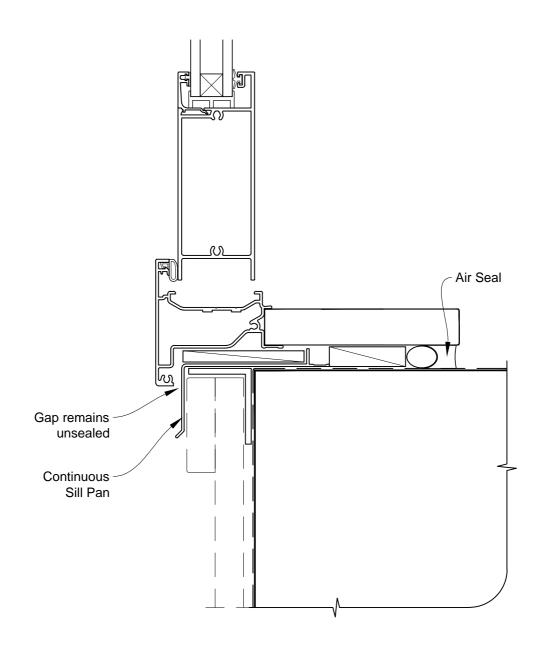

# INSTALLATION DETAIL - METRO SERIES HINGED DOOR OPEN IN ON BOARD & BATTEN CAVITY CONSTRUCTION

Date: 01.03.14 Scale: 1:2 CAD Ref.: MSHIBB-CS