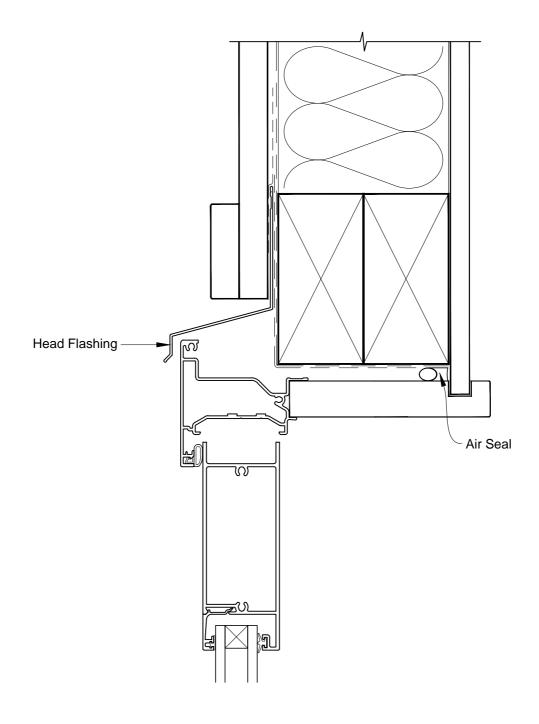

### INSTALLATION DETAIL - METRO SERIES HINGED DOOR OPEN IN ON BOARD & BATTEN DIRECT FIXED CLADDING

Date: 01.03.14 Scale: 1:2 CAD Ref.: MSHIBB-DH