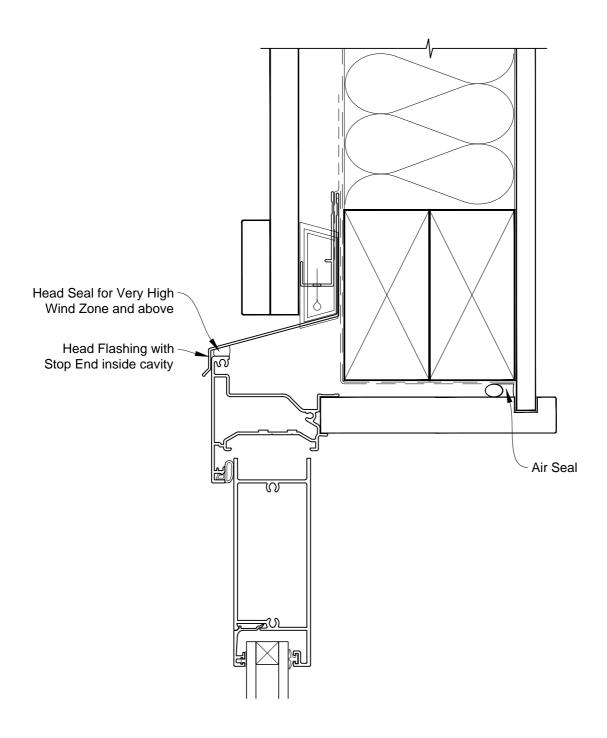

# INSTALLATION DETAIL - METRO SERIES HINGED DOOR OPEN IN ON BOARD & BATTEN CAVITY CONSTRUCTION

Date: 01.03.14 Scale: 1:2 CAD Ref.: MSHIBB-CH