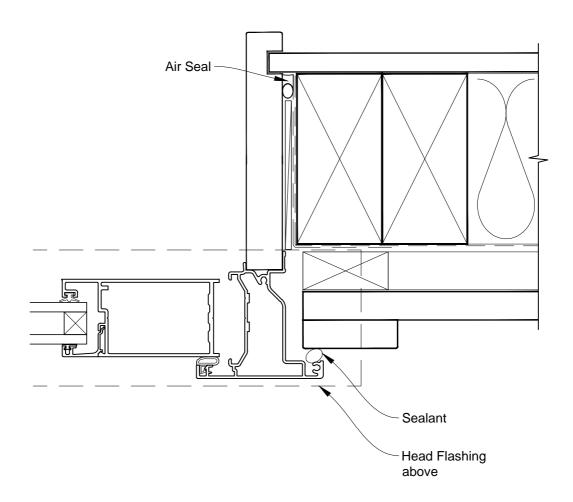

# INSTALLATION DETAIL - METRO SERIES HINGED DOOR OPEN IN ON BOARD & BATTEN CAVITY CONSTRUCTION

Date: 01.03.14 Scale: 1:2 CAD Ref.: MSHIBB-CJ