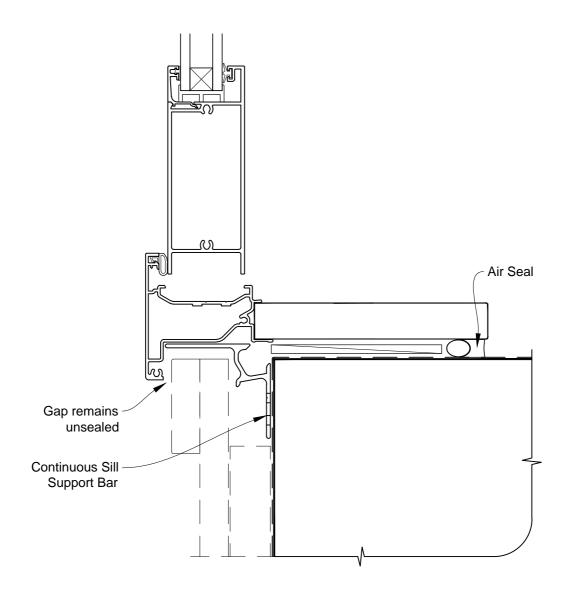

# INSTALLATION DETAIL - METRO SERIES HINGED DOOR OPEN IN ON BOARD & BATTEN CAVITY CONSTRUCTION

Date: 01.03.14 Scale: 1:2 CAD Ref.: MSHIBB-CS