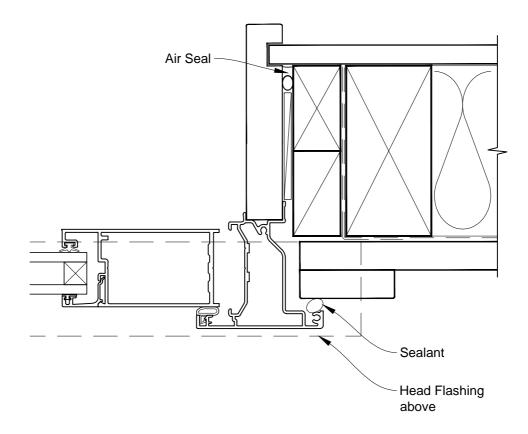

# INSTALLATION DETAIL - METRO SERIES HINGED DOOR OPEN IN ON BOARD & BATTEN CAVITY CONSTRUCTION

Date: 01.03.14 Scale: 1:2 CAD Ref.: MSHIBB-CJ