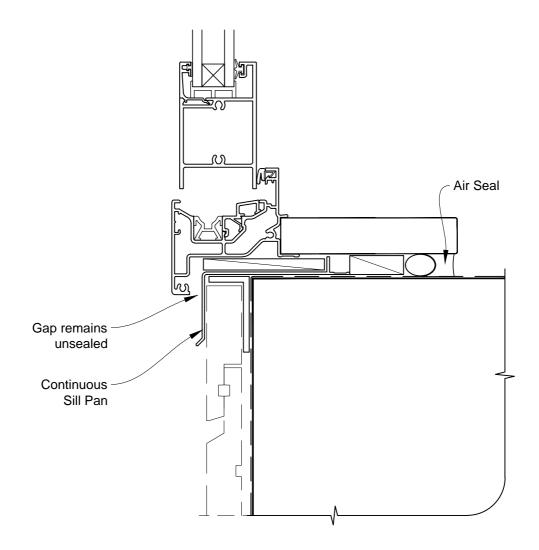

# INSTALLATION DETAIL - METRO SERIES BIFOLD WINDOW ON RUSTICATED WEATHERBOARD CAVITY CONSTRUCTION

Date: 01.03.14 Scale: 1:2 CAD Ref.: MSBWRW-CS2