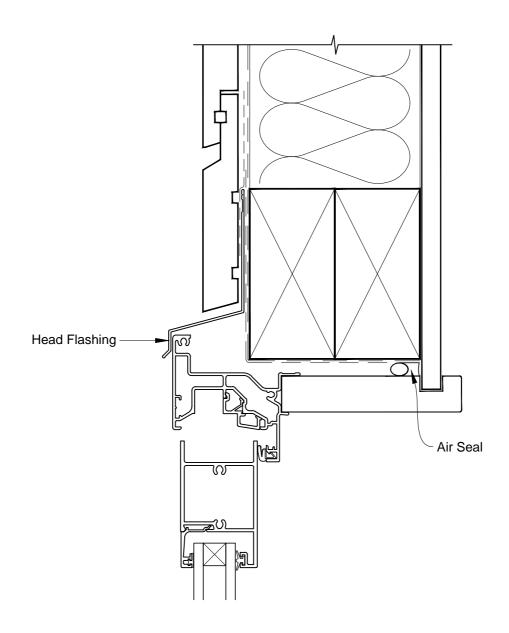

# INSTALLATION DETAIL - METRO SERIES BIFOLD WINDOW ON RUSTICATED WEATHERBOARD CAVITY CONSTRUCTION

Date: 01.03.14 Scale: 1:2 CAD Ref.: MSBWRW-CH