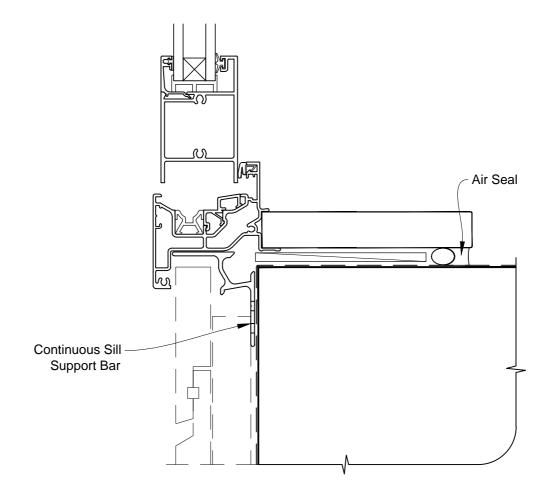

# INSTALLATION DETAIL - METRO SERIES BIFOLD WINDOW ON RUSTICATED WEATHERBOARD CAVITY CONSTRUCTION

Date: 01.03.14 Scale: 1:2 CAD Ref.: MSBWRW-CS2