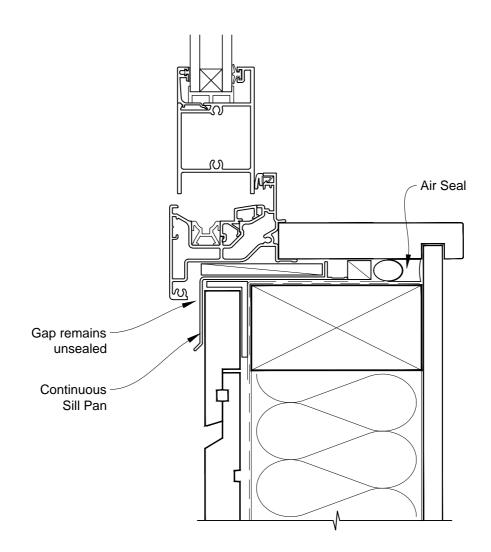

# INSTALLATION DETAIL - METRO SERIES BIFOLD WINDOW ON RUSTICATED WEATHERBOARD CAVITY CONSTRUCTION

Date: 01.03.14 Scale: 1:2 CAD Ref.: MSBWRW-CS