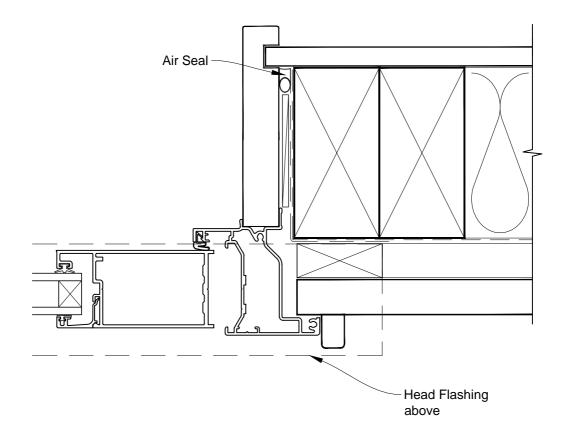

# INSTALLATION DETAIL - METRO SERIES BIFOLD WINDOW ON RUSTICATED WEATHERBOARD CAVITY CONSTRUCTION

Date: 01.03.14 Scale: 1:2 CAD Ref.: MSBWRW-CJ