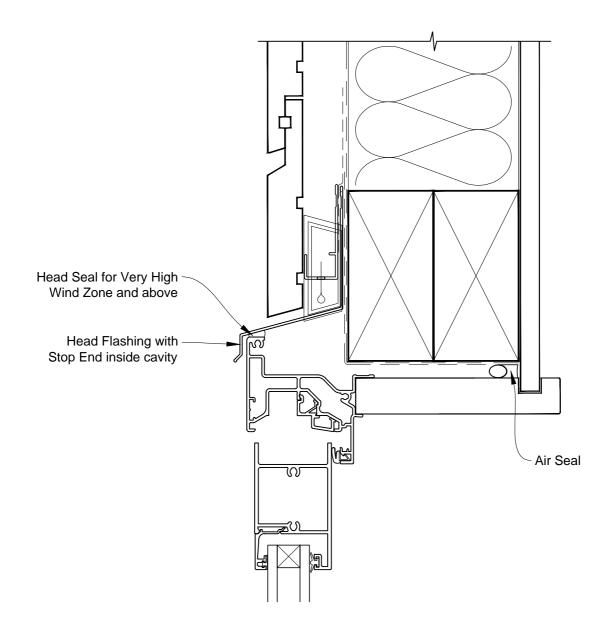

# INSTALLATION DETAIL - METRO SERIES BIFOLD WINDOW ON RUSTICATED WEATHERBOARD CAVITY CONSTRUCTION

Date: 01.03.14 Scale: 1:2 CAD Ref.: MSBWRW-CH