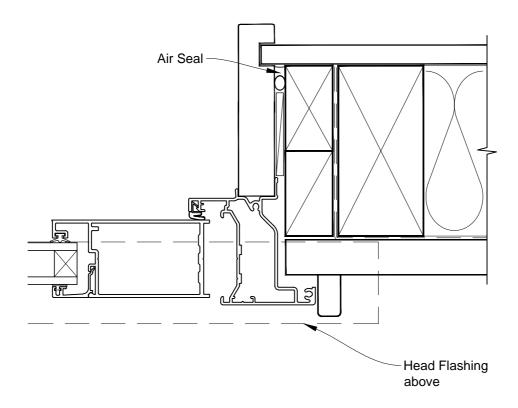

# INSTALLATION DETAIL - METRO SERIES BIFOLD WINDOW ON RUSTICATED WEATHERBOARD CAVITY CONSTRUCTION

Date: 01.03.14 Scale: 1:2 CAD Ref.: MSBWRW-CJ