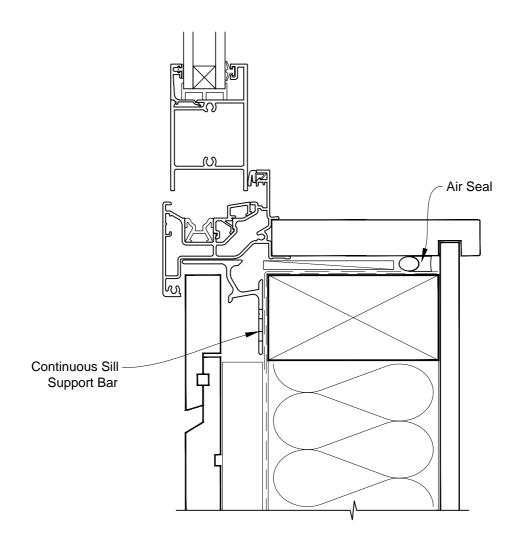

# INSTALLATION DETAIL - METRO SERIES BIFOLD WINDOW ON RUSTICATED WEATHERBOARD CAVITY CONSTRUCTION

Date: 01.03.14 Scale: 1:2 CAD Ref.: MSBWRW-CS