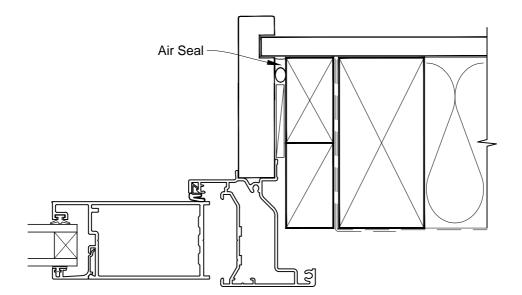

## INSTALLATION DETAIL - METRO SERIES BIFOLD WINDOW ON NO CLADDING DIRECT FIXED CLADDING

Date: 01.03.14 Scale: 1:2 CAD Ref.: MSBWNC-DH