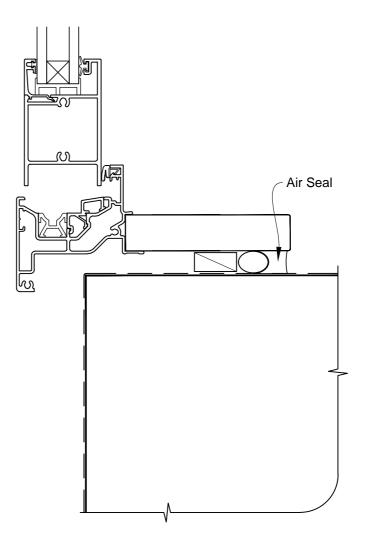

# INSTALLATION DETAIL - METRO SERIES BIFOLD WINDOW ON NO CLADDING CAVITY CONSTRUCTION

Date: 01.03.14 Scale: 1:2 CAD Ref.: MSBWNC-CS