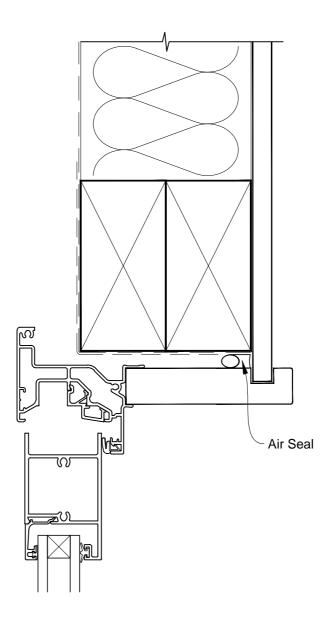

# INSTALLATION DETAIL - METRO SERIES BIFOLD WINDOW ON NO CLADDING CAVITY CONSTRUCTION

Date: 01.03.14 Scale: 1:2 CAD Ref.: MSBWNC-CH