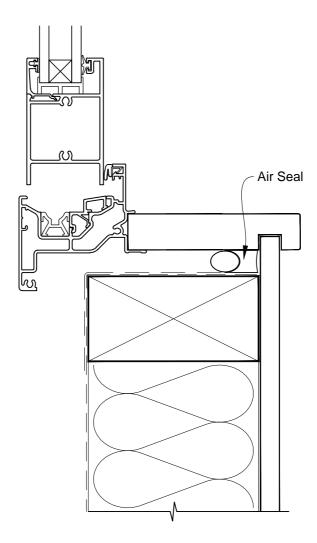

# INSTALLATION DETAIL - METRO SERIES BIFOLD WINDOW ON NO CLADDING CAVITY CONSTRUCTION

Date: 01.03.14 Scale: 1:2 CAD Ref.: MSBWNC-CJ