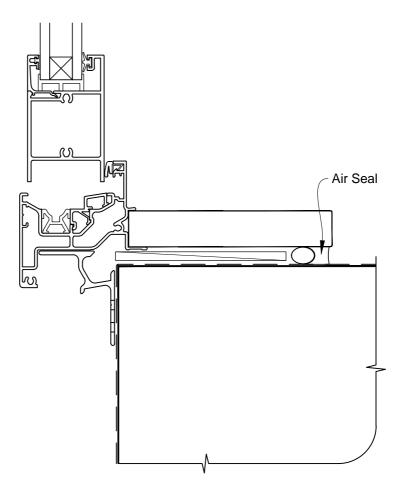

# INSTALLATION DETAIL - METRO SERIES BIFOLD WINDOW ON NO CLADDING CAVITY CONSTRUCTION

**Date:** 01.03.14 **Scale:** 1:2 **CAD Ref.:** MSBWNC-CS2