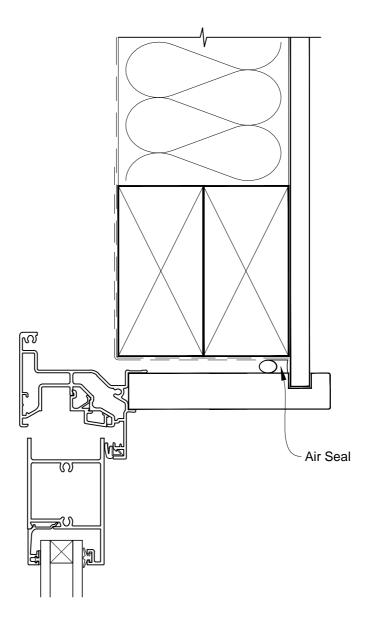

# INSTALLATION DETAIL - METRO SERIES BIFOLD WINDOW ON NO CLADDING CAVITY CONSTRUCTION

Date: 01.03.14 Scale: 1:2 CAD Ref.: MSBWNC-CH