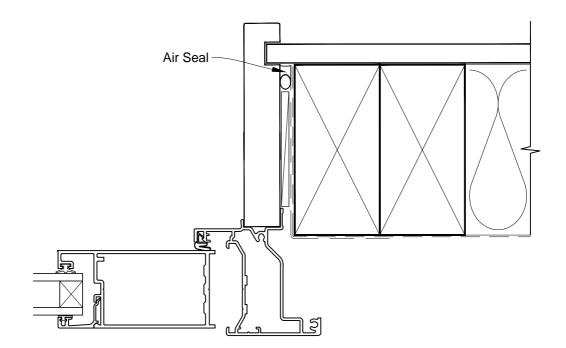

# INSTALLATION DETAIL - METRO SERIES BIFOLD WINDOW ON NO CLADDING CAVITY CONSTRUCTION

Date: 01.03.14 Scale: 1:2 CAD Ref.: MSBWNC-CJ