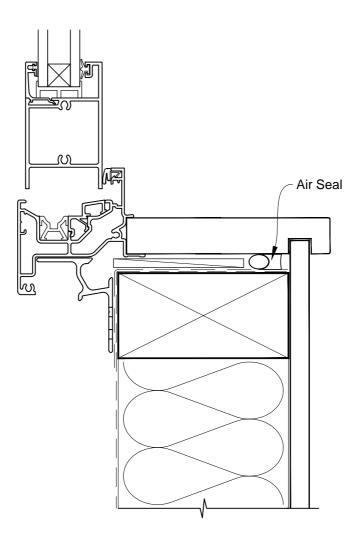

# INSTALLATION DETAIL - METRO SERIES BIFOLD WINDOW ON NO CLADDING CAVITY CONSTRUCTION

Date: 01.03.14 Scale: 1:2 CAD Ref.: MSBWNC-CS