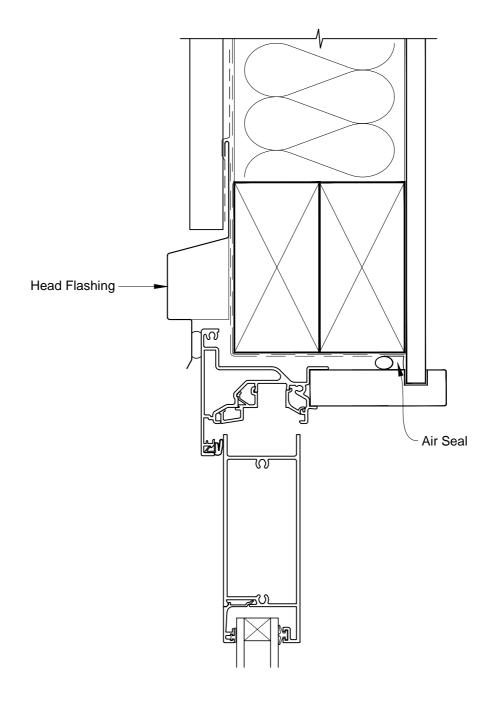

# INSTALLATION DETAIL - METRO SERIES BIFOLD DOOR OPEN IN ON PROFILE METAL DIRECT FIXED CLADDING

Date: 01.03.14 Scale: 1:2 CAD Ref.: MSBIPM-DH