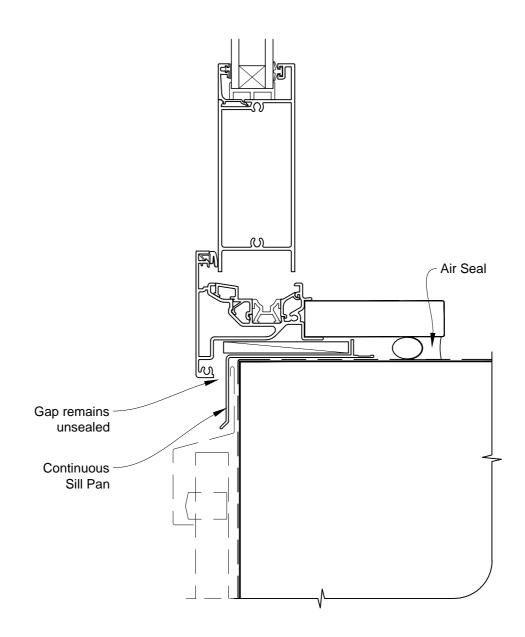

# INSTALLATION DETAIL - METRO SERIES BIFOLD DOOR OPEN IN ON PROFILE METAL CAVITY CONSTRUCTION

Date: 01.03.14 Scale: 1:2 CAD Ref.: MSBIPM-CS