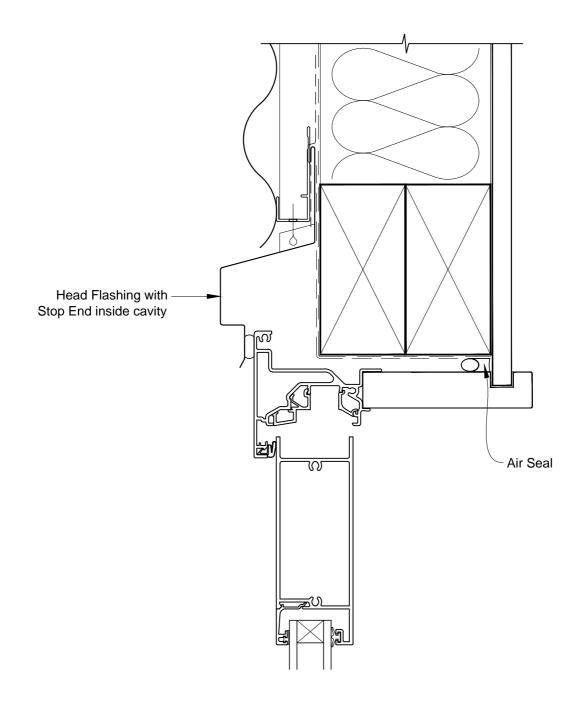

# INSTALLATION DETAIL - METRO SERIES BIFOLD DOOR OPEN IN ON PROFILE METAL CAVITY CONSTRUCTION

Date: 01.03.14 Scale: 1:2 CAD Ref.: MSBIPM-CH