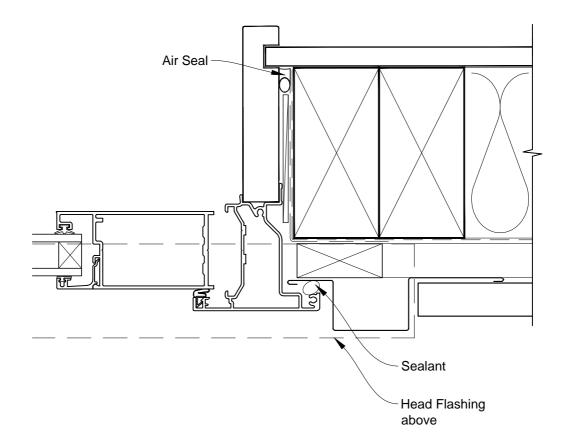

# INSTALLATION DETAIL - METRO SERIES BIFOLD DOOR OPEN IN ON PROFILE METAL CAVITY CONSTRUCTION

Date: 01.03.14 Scale: 1:2 CAD Ref.: MSBIPM-CJ