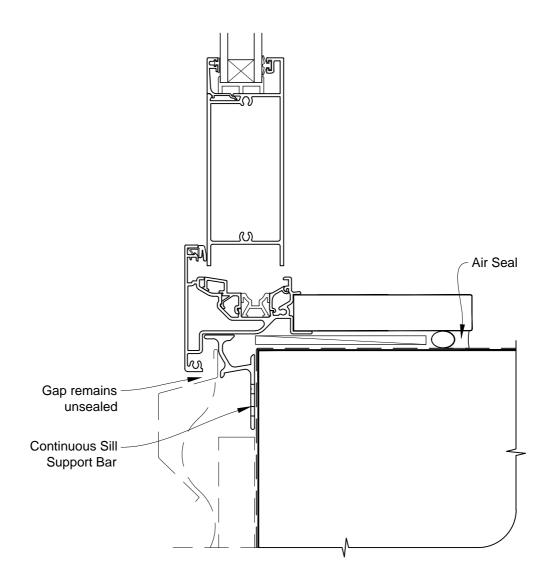

# INSTALLATION DETAIL - METRO SERIES BIFOLD DOOR OPEN IN ON PROFILE METAL CAVITY CONSTRUCTION

Date: 01.03.14 Scale: 1:2 CAD Ref.: MSBIPM-CS