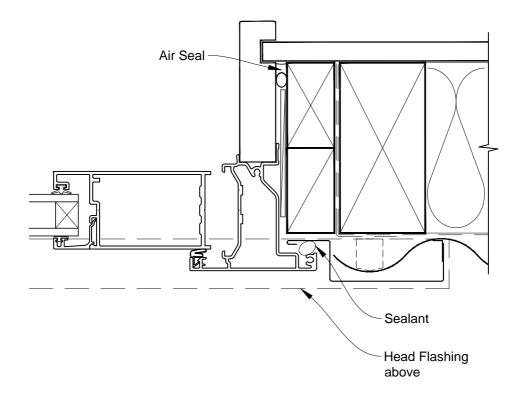

# INSTALLATION DETAIL - METRO SERIES BIFOLD DOOR OPEN IN ON PROFILE METAL CAVITY CONSTRUCTION

Date: 01.03.14 Scale: 1:2 CAD Ref.: MSBIPM-CJ