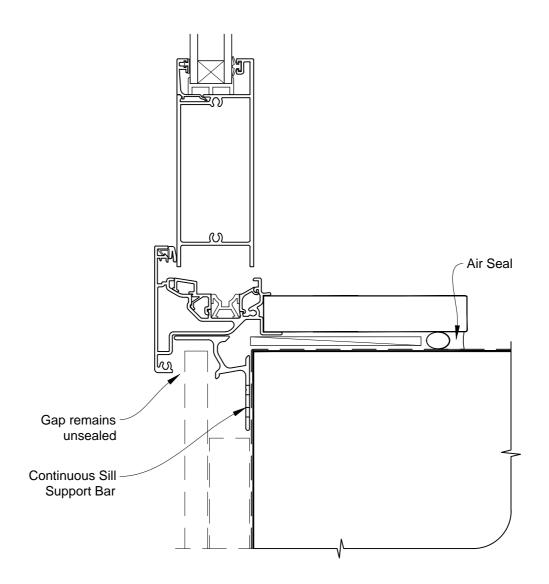

## INSTALLATION DETAIL - METRO SERIES BIFOLD DOOR OPEN IN ON FLAT SHEET CAVITY CONSTRUCTION

Date: 01.03.14 Scale: 1:2 CAD Ref.: MSBIFS-CS