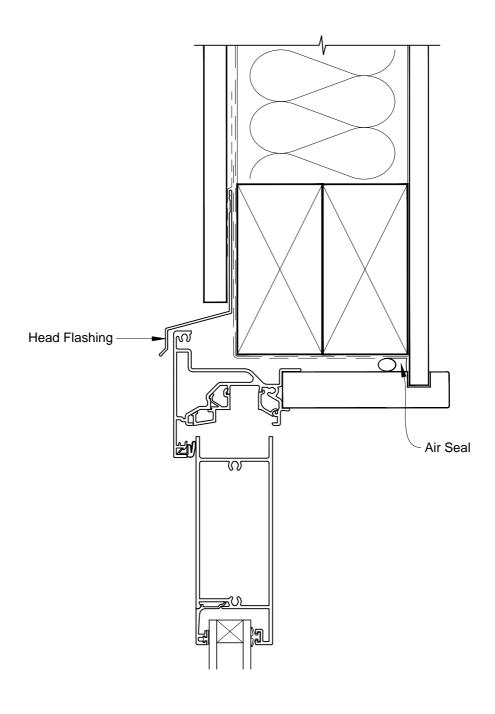

# INSTALLATION DETAIL - METRO SERIES BIFOLD DOOR OPEN IN ON FLAT SHEET DIRECT FIXED CLADDING

Date: 01.03.14 Scale: 1:2 CAD Ref.: MSBIFS-DH