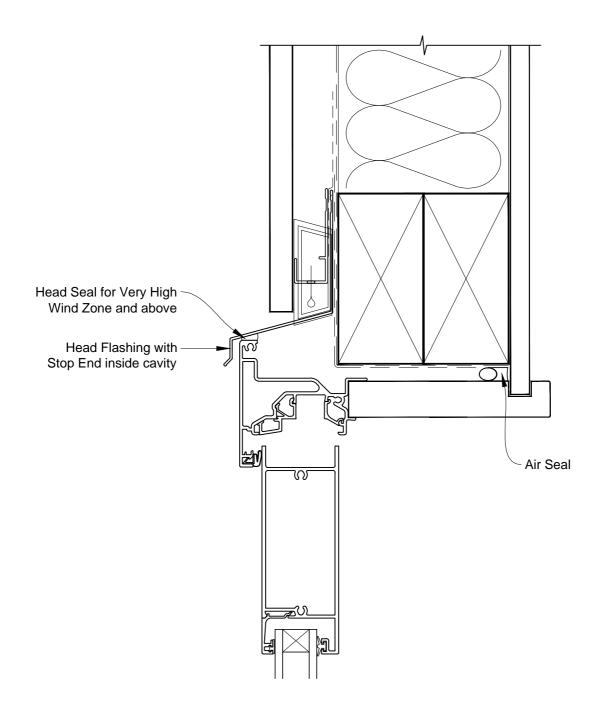

## INSTALLATION DETAIL - METRO SERIES BIFOLD DOOR OPEN IN ON FLAT SHEET CAVITY CONSTRUCTION

Date: 01.03.14 Scale: 1:2 CAD Ref.: MSBIFS-CH