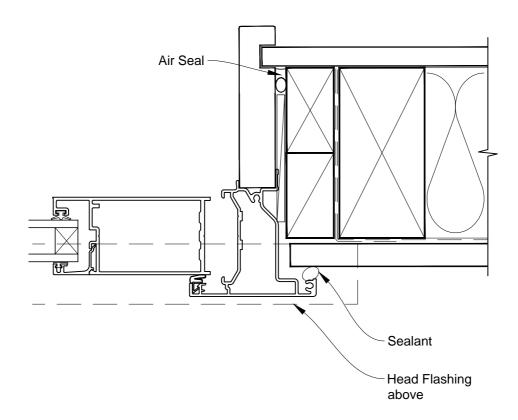

## INSTALLATION DETAIL - METRO SERIES BIFOLD DOOR OPEN IN ON FLAT SHEET CAVITY CONSTRUCTION

Date: 01.03.14 Scale: 1:2 CAD Ref.: MSBIFS-CH

## INSTALLATION DETAIL - METRO SERIES BIFOLD DOOR OPEN IN ON FLAT SHEET CAVITY CONSTRUCTION

Date: 01.03.14 Scale: 1:2 CAD Ref.: MSBIFS-CJ

## INSTALLATION DETAIL - METRO SERIES BIFOLD DOOR OPEN IN ON FLAT SHEET CAVITY CONSTRUCTION

Date: 01.03.14 Scale: 1:2 CAD Ref.: MSBIFS-CS