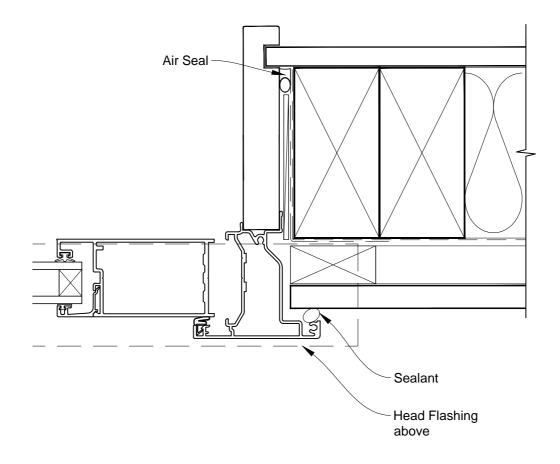

## INSTALLATION DETAIL - METRO SERIES BIFOLD DOOR OPEN IN ON FLAT SHEET CAVITY CONSTRUCTION

Date: 01.03.14 Scale: 1:2 CAD Ref.: MSBIFS-CJ