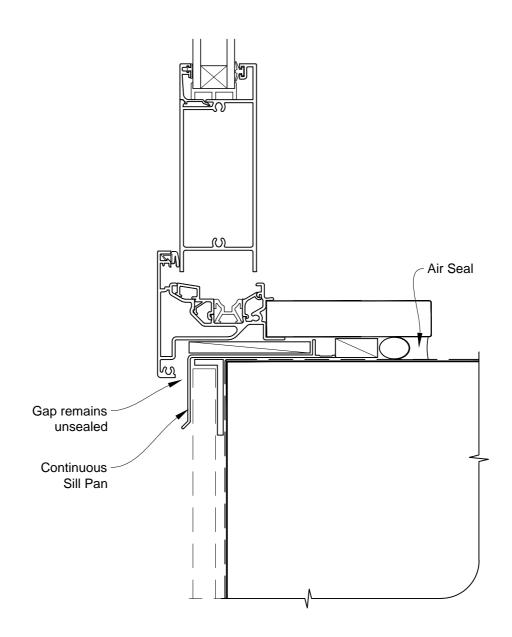

# INSTALLATION DETAIL - METRO SERIES BIFOLD DOOR OPEN IN ON FLAT SHEET DIRECT FIXED CLADDING

Date: 01.03.14 Scale: 1:2 CAD Ref.: MSBIFS-DH

#### INSTALLATION DETAIL - METRO SERIES BIFOLD DOOR OPEN IN ON FLAT SHEET DIRECT FIXED CLADDING

Date: 01.03.14 Scale: 1:2 CAD Ref.: MSBIFS-DJ

### INSTALLATION DETAIL - METRO SERIES BIFOLD DOOR OPEN IN ON FLAT SHEET DIRECT FIXED CLADDING

Date: 01.03.14 Scale: 1:2 CAD Ref.: MSBIFS-DS