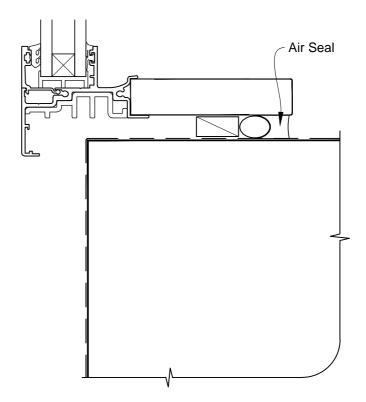

| METRO SERIES | INSTALLATIO<br>AWNING WIND<br>DIRECT FIXED | OOW ON NO  |                     |
|--------------|--------------------------------------------|------------|---------------------|
|              | Date: 01.03.14                             | Scale: 1:2 | CAD Ref.: MSAWNC-DS |

Air Seal

| METRO SERIES | INSTALLATION<br>AWNING WIND<br>DIRECT FIXED | OW ON NO   |                      |  |
|--------------|---------------------------------------------|------------|----------------------|--|
|              | Date: 01.03.14                              | Scale: 1:2 | CAD Ref.: MSAWNC-DS2 |  |