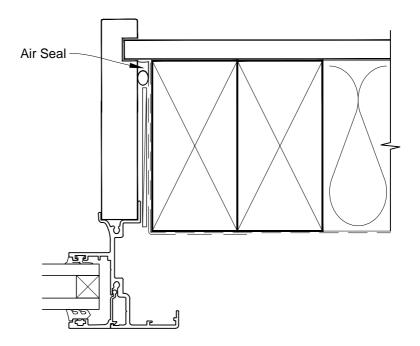

Air Seal

| METRO SERIES | INSTALLATION<br>AWNING WIND<br>DIRECT FIXED | OW ON NO   |                      |  |
|--------------|---------------------------------------------|------------|----------------------|--|
|              | Date: 01.03.14                              | Scale: 1:2 | CAD Ref.: MSAWNC-DS2 |  |