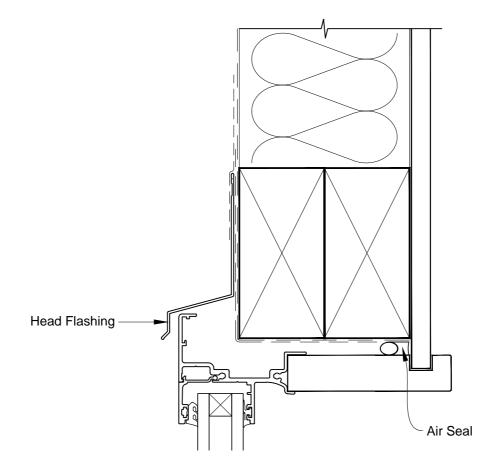

Date: 01.03.14

4 Scale: 1:2 CAD Ref.: MSAWNC-CH

Date: 01.03.14

Scale: 1:2 C

1:2 CAD Ref.: MSAWNC-CJ

Date: 01.03.14

Scale: 1:2 CAD Ref.: MSAWNC-CS

Date: 01.03.14