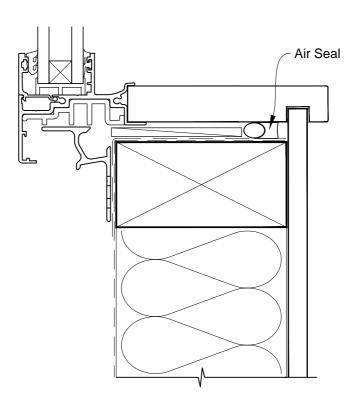

| METRO SERIES | INSTALLATIO<br>AWNING WIND<br>DIRECT FIXED | OOW ON NO  |                     |
|--------------|--------------------------------------------|------------|---------------------|
|              | Date: 01.03.14                             | Scale: 1:2 | CAD Ref.: MSAWNC-DS |