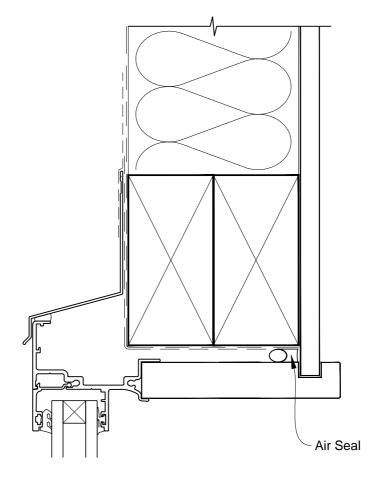

Air Seal

| METRO SERIES | INSTALLATION<br>AWNING WIND<br>DIRECT FIXED | OW ON NO   |                      |  |
|--------------|---------------------------------------------|------------|----------------------|--|
|              | Date: 01.03.14                              | Scale: 1:2 | CAD Ref.: MSAWNC-DS2 |  |