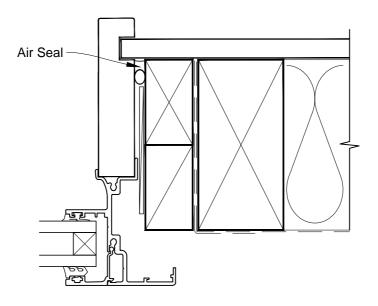

Scale: 1:2 CAD Ref.: MSAWNC-CS2

| METRO SERIES | INSTALLATION<br>AWNING WIND<br>DIRECT FIXED |            |                     |  |
|--------------|---------------------------------------------|------------|---------------------|--|
|              | Date: 01.03.14                              | Scale: 1:2 | CAD Ref.: MSAWNC-DJ |  |