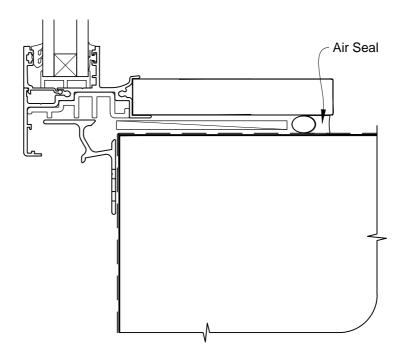

Air Seal

| METRO SERIES | INSTALLATION<br>AWNING WIND<br>DIRECT FIXED | OW ON NO   |                      |  |
|--------------|---------------------------------------------|------------|----------------------|--|
|              | Date: 01.03.14                              | Scale: 1:2 | CAD Ref.: MSAWNC-DS2 |  |