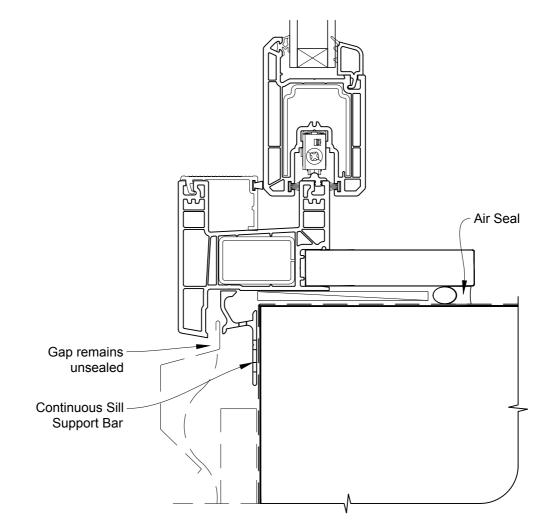

# INSTALLATION DETAIL - KLIMA SERIES SLIDING DOOR TWO PANELS ON PROFILE METAL CAVITY CONSTRUCTION

Date: 01.01.17

Scale: 1:2 CAD Ref.: KSS2PM-CS