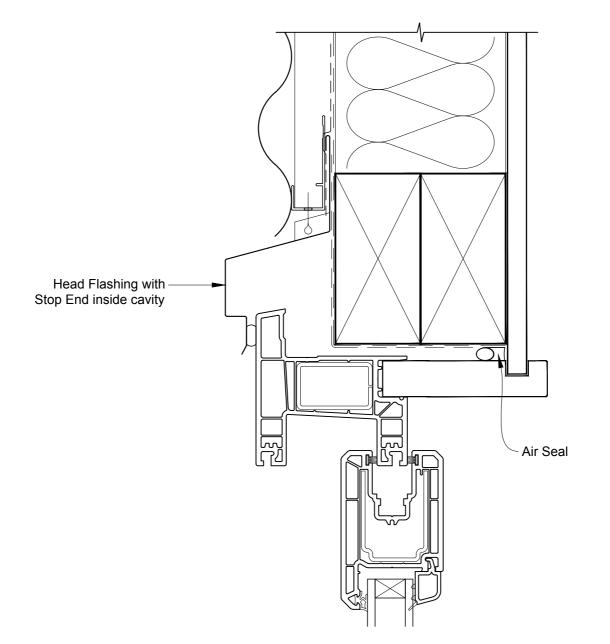

# INSTALLATION DETAIL - KLIMA SERIES SLIDING DOOR TWO PANELS ON PROFILE METAL CAVITY CONSTRUCTION

Date: 01.01.17

Scale: 1:2 CAD Ref.: KSS2PM-CH