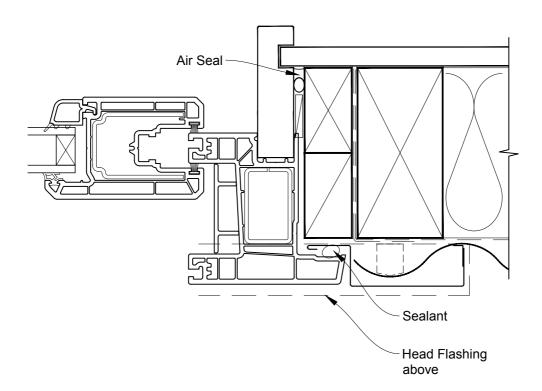

## INSTALLATION DETAIL - KLIMA SERIES SLIDING DOOR TWO PANELS ON PROFILE METAL DIRECT FIXED CLADDING

Date: 01.01.17

Scale: 1:2 CAD Ref.: KSS2PM-DH

Head Flashing Air Seal Խ ഹ Ĺ 'n