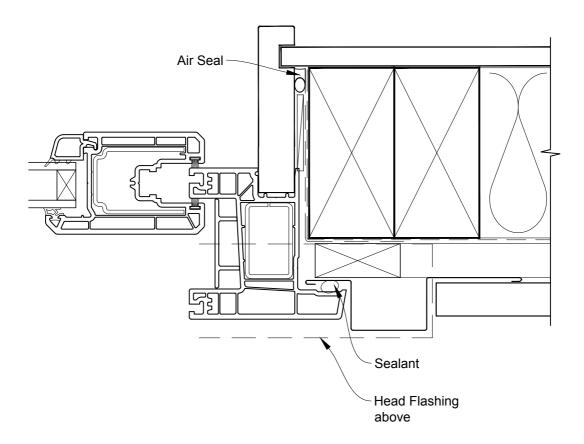

# INSTALLATION DETAIL - KLIMA SERIES SLIDING DOOR TWO PANELS ON PROFILE METAL CAVITY CONSTRUCTION

Date: 01.01.17

Scale: 1:2 CAD Ref.: KSS2PM-CJ