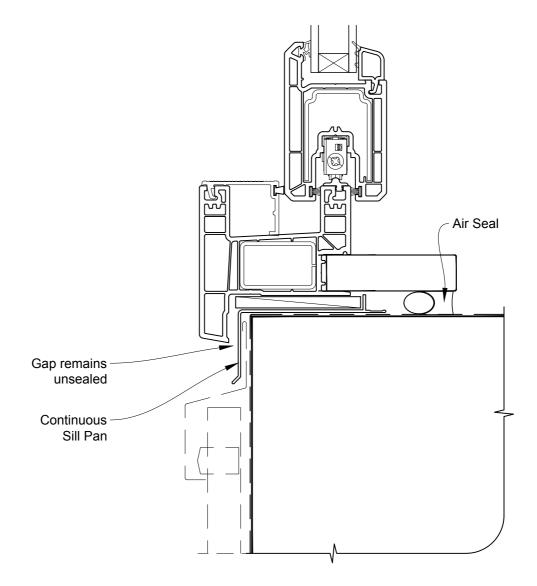

#### INSTALLATION DETAIL - KLIMA SERIES SLIDING DOOR TWO PANELS ON PROFILE METAL DIRECT FIXED CLADDING

**Date:** 01.01.17 **Scale:** 1:2

e: 1:2 CAD Ref.: KSS2PM-DS