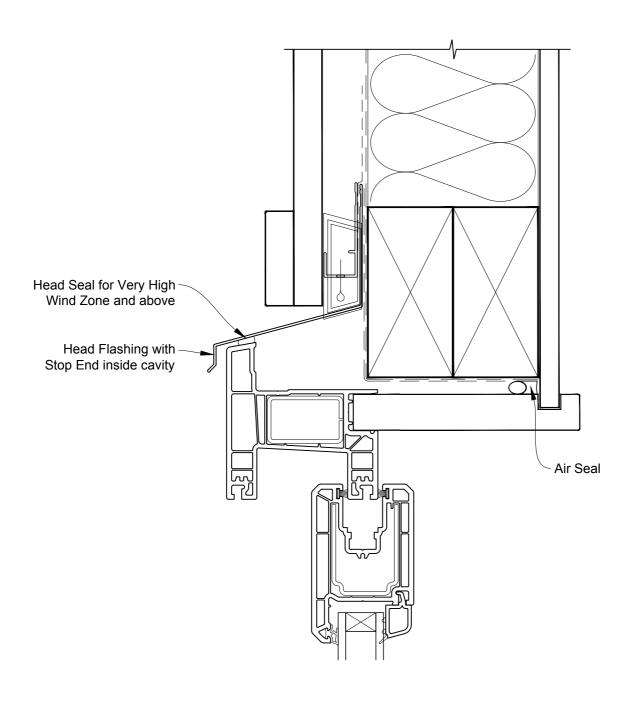

# INSTALLATION DETAIL - KLIMA SERIES SLIDING DOOR TWO PANELS ON BOARD & BATTEN CAVITY CONSTRUCTION

**Date:** 01.01.17 **Scale:** 1:2 **CAD Ref.:** KSS2BB-CH