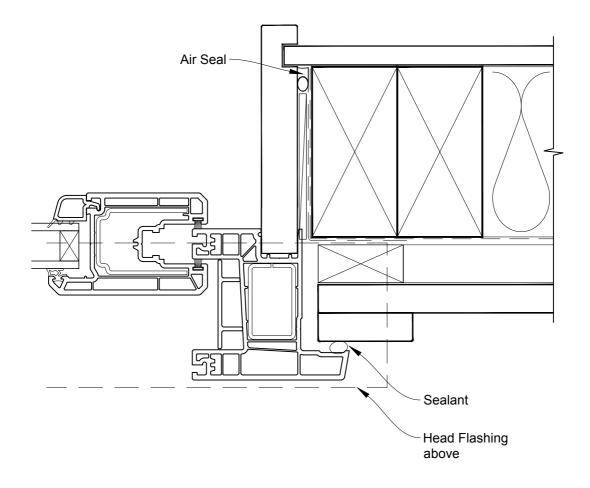

# INSTALLATION DETAIL - KLIMA SERIES SLIDING DOOR TWO PANELS ON BOARD & BATTEN CAVITY CONSTRUCTION

**Date:** 01.01.17 **Scale:** 1:2 **CAD Ref.:** KSS2BB-CJ