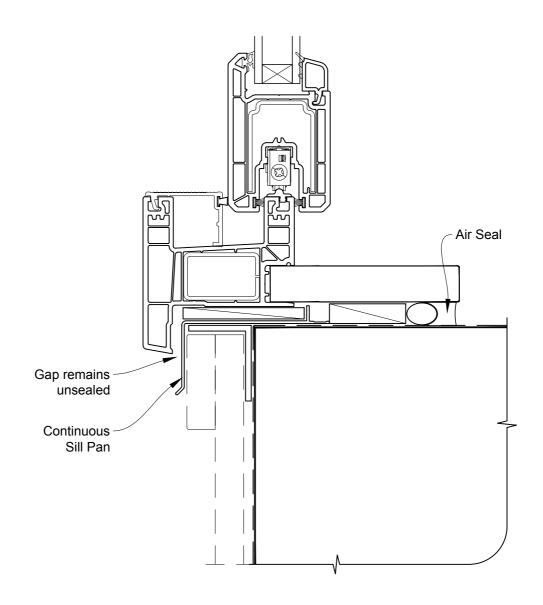

# INSTALLATION DETAIL - KLIMA SERIES SLIDING DOOR TWO PANELS ON BOARD & BATTEN DIRECT FIXED CLADDING

**Date:** 01.01.17 **Scale:** 1:2 **CAD Ref.:** KSS2BB-DS