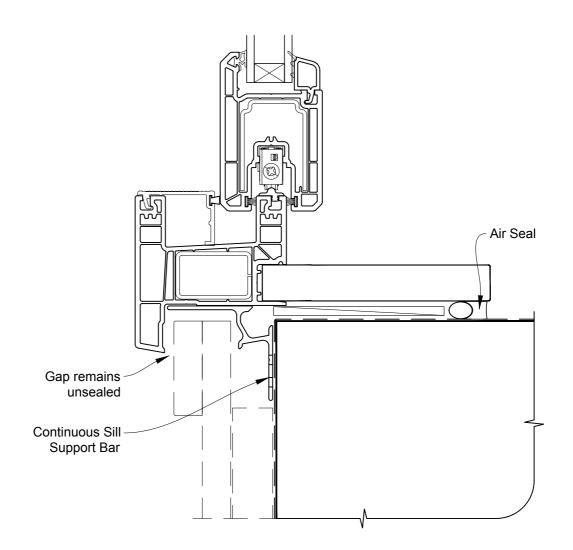

# INSTALLATION DETAIL - KLIMA SERIES SLIDING DOOR TWO PANELS ON BOARD & BATTEN CAVITY CONSTRUCTION

**Date:** 01.01.17 **Scale:** 1:2 **CAD Ref.:** KSS2BB-CS