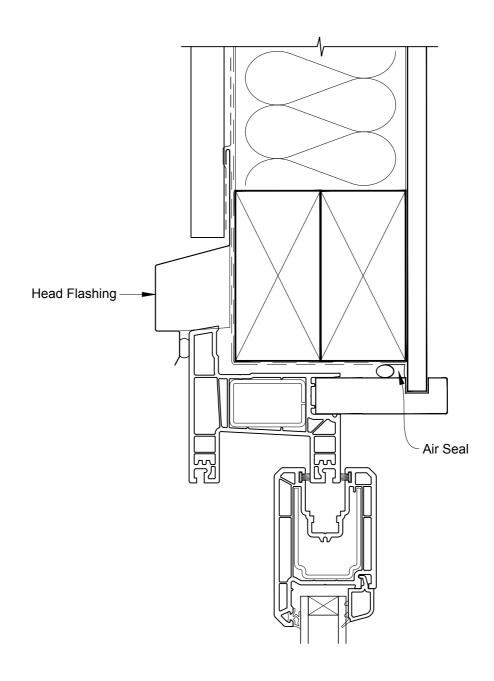

# INSTALLATION DETAIL - KLIMA SERIES SLIDING DOOR TWO PANELS ON BOARD & BATTEN DIRECT FIXED CLADDING

**Date:** 01.01.17 **Scale:** 1:2 **CAD Ref.:** KSS2BB-DH