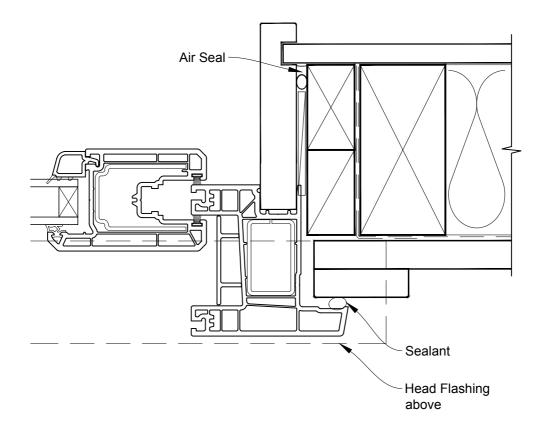

# INSTALLATION DETAIL - KLIMA SERIES SLIDING DOOR TWO PANELS ON BOARD & BATTEN DIRECT FIXED CLADDING

**Date:** 01.01.17 **Scale:** 1:2 **CAD Ref.:** KSS2BB-DH