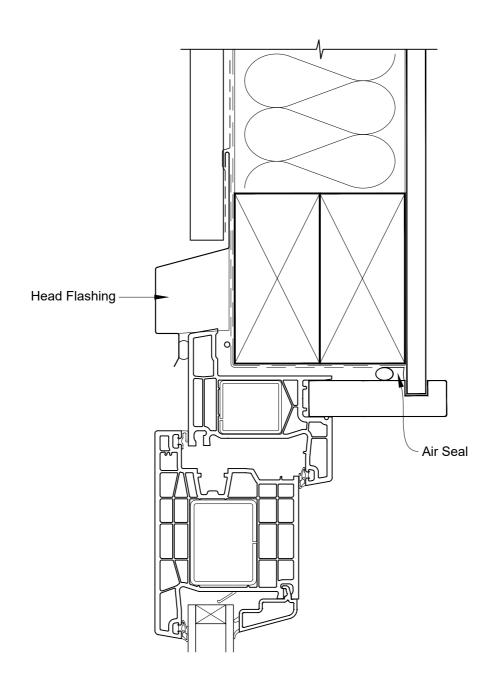

# INSTALLATION DETAIL - KLIMA SERIES HINGED DOOR OPEN OUT ON PROFILE METAL DIRECT FIXED CLADDING

**Date:** 01.06.20 **Scale:** 1:2 **CAD Ref.:** KSHOPM-DH