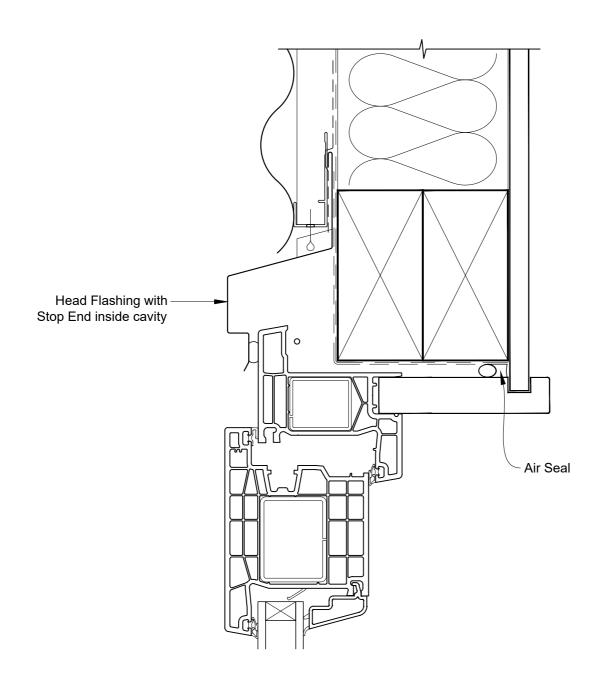

# INSTALLATION DETAIL - KLIMA SERIES HINGED DOOR OPEN OUT ON PROFILE METAL CAVITY CONSTRUCTION

Date: 01.06.20 Scale: 1:2 CAD Ref.: KSHOPM-CH