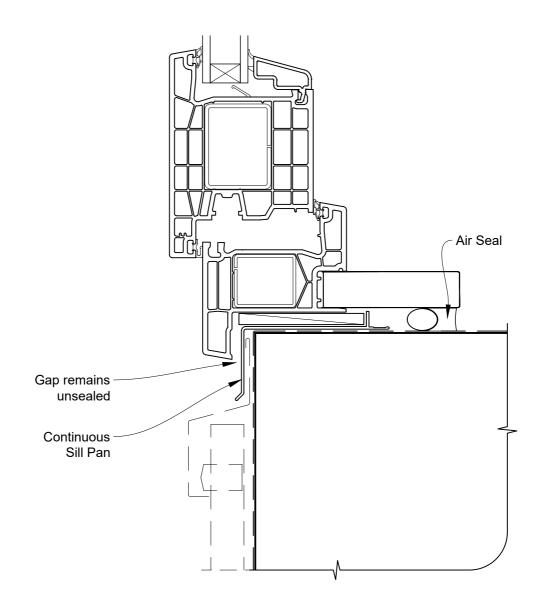

# INSTALLATION DETAIL - KLIMA SERIES HINGED DOOR OPEN OUT ON PROFILE METAL DIRECT FIXED CLADDING

**Date:** 01.06.20 **Scale:** 1:2 **CAD Ref.:** KSHOPM-DH

# INSTALLATION DETAIL - KLIMA SERIES HINGED DOOR OPEN OUT ON PROFILE METAL DIRECT FIXED CLADDING

Date: 01.06.20 Scale: 1:2 CAD Ref.: KSHOPM-DJ

# INSTALLATION DETAIL - KLIMA SERIES HINGED DOOR OPEN OUT ON PROFILE METAL DIRECT FIXED CLADDING

Date: 01.06.20 Scale: 1:2 CAD Ref.: KSHOPM-DS