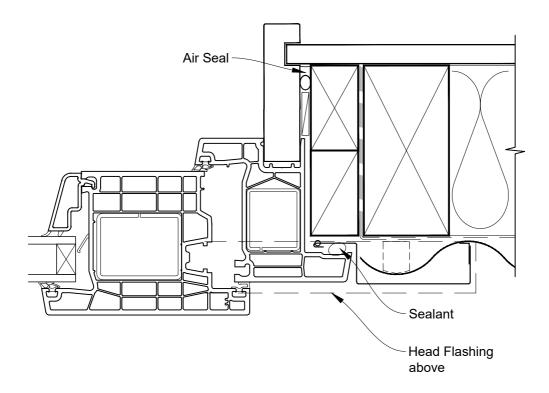

# INSTALLATION DETAIL - KLIMA SERIES HINGED DOOR OPEN OUT ON PROFILE METAL CAVITY CONSTRUCTION

Date: 01.06.20 Scale: 1:2 CAD Ref.: KSHOPM-CH

# INSTALLATION DETAIL - KLIMA SERIES HINGED DOOR OPEN OUT ON PROFILE METAL CAVITY CONSTRUCTION

Date: 01.06.20 Scale: 1:2 CAD Ref.: KSHOPM-CJ

# INSTALLATION DETAIL - KLIMA SERIES HINGED DOOR OPEN OUT ON PROFILE METAL CAVITY CONSTRUCTION

Date: 01.06.20 Scale: 1:2 CAD Ref.: KSHOPM-CS