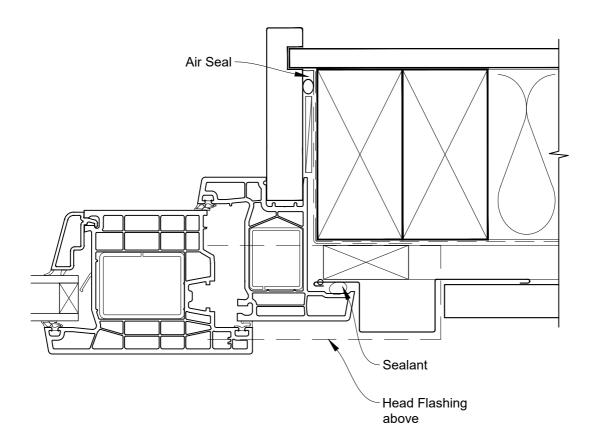

# INSTALLATION DETAIL - KLIMA SERIES HINGED DOOR OPEN OUT ON PROFILE METAL CAVITY CONSTRUCTION

Date: 01.06.20 Scale: 1:2 CAD Ref.: KSHOPM-CJ