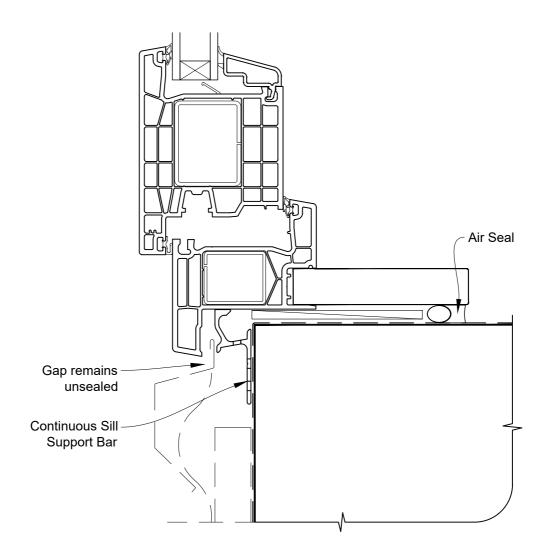

# INSTALLATION DETAIL - KLIMA SERIES HINGED DOOR OPEN OUT ON PROFILE METAL CAVITY CONSTRUCTION

Date: 01.06.20 Scale: 1:2 CAD Ref.: KSHOPM-CS