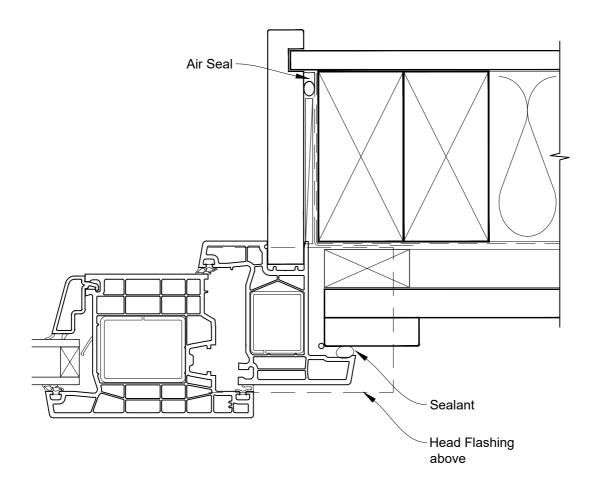

# INSTALLATION DETAIL - KLIMA SERIES HINGED DOOR OPEN OUT ON BOARD & BATTEN CAVITY CONSTRUCTION

Date: 01.06.20 Scale: 1:2 CAD Ref.: KSHOBB-CJ