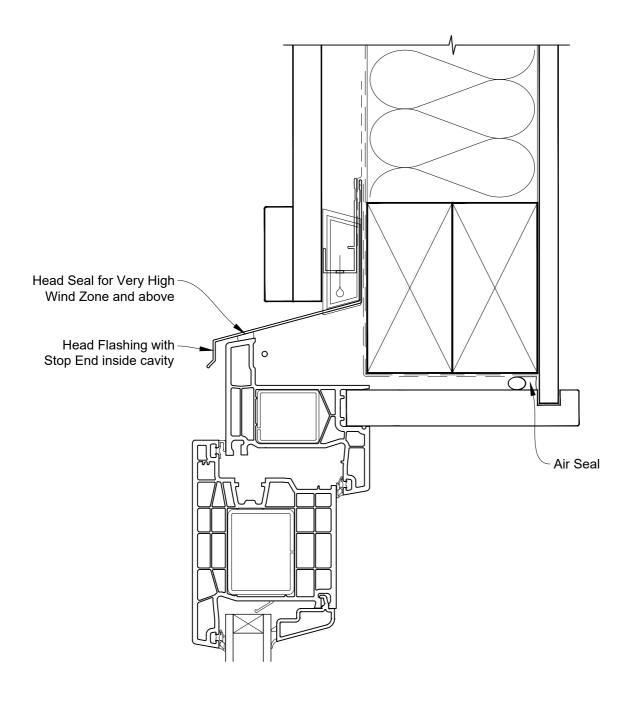

## INSTALLATION DETAIL - KLIMA SERIES HINGED DOOR OPEN OUT ON BOARD & BATTEN CAVITY CONSTRUCTION

Date: 01.06.20 Scale: 1:2 CAD Ref.: KSHOBB-CH