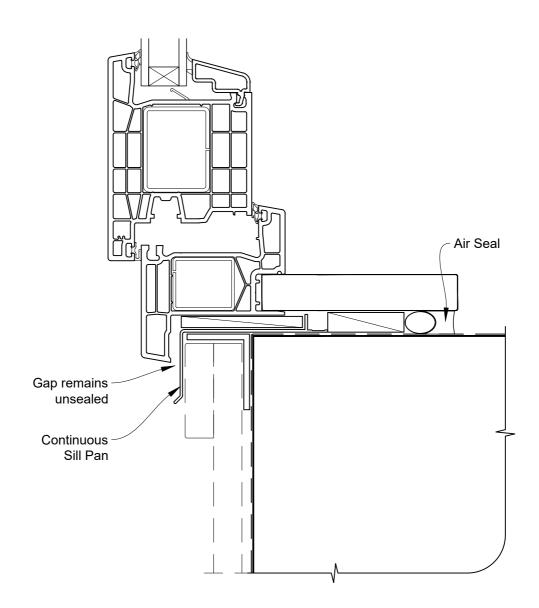

# INSTALLATION DETAIL - KLIMA SERIES HINGED DOOR OPEN OUT ON BOARD & BATTEN CAVITY CONSTRUCTION

Date: 01.06.20 Scale: 1:2 CAD Ref.: KSHOBB-CS