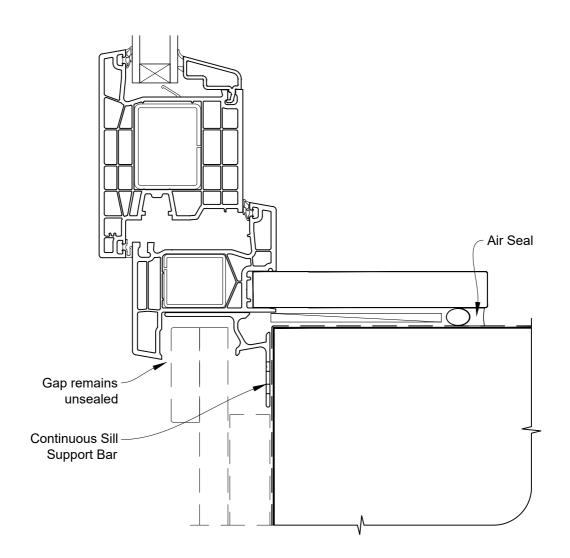

# INSTALLATION DETAIL - KLIMA SERIES HINGED DOOR OPEN OUT ON BOARD & BATTEN CAVITY CONSTRUCTION

Date: 01.06.20 Scale: 1:2 CAD Ref.: KSHOBB-CS