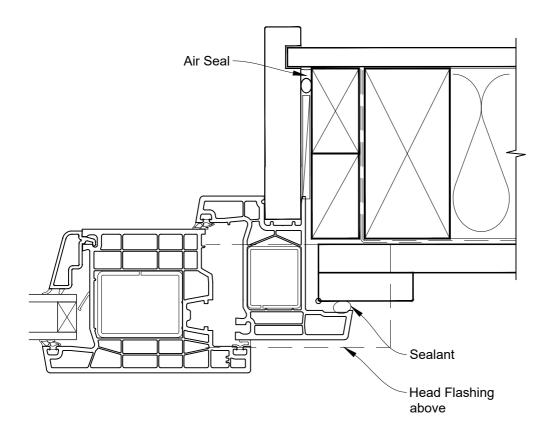

# INSTALLATION DETAIL - KLIMA SERIES HINGED DOOR OPEN OUT ON BOARD & BATTEN CAVITY CONSTRUCTION

Date: 01.06.20 Scale: 1:2 CAD Ref.: KSHOBB-CJ