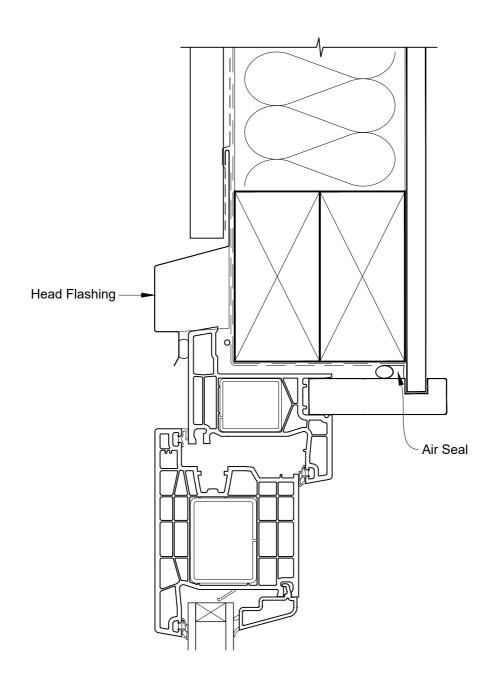

# INSTALLATION DETAIL - KLIMA SERIES HINGED DOOR OPEN OUT ON BOARD & BATTEN DIRECT FIXED CLADDING

Date: 01.06.20 Scale: 1:2 CAD Ref.: KSHOBB-DH