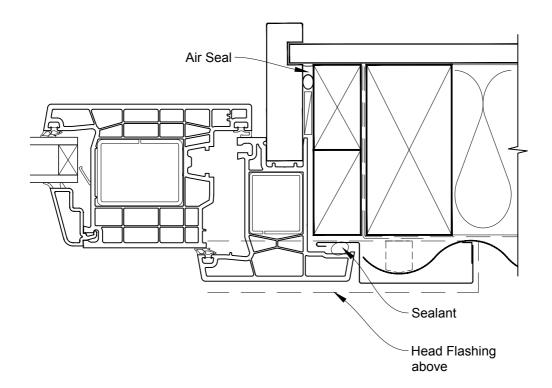

# INSTALLATION DETAIL - KLIMA SERIES HINGED DOOR OPEN IN ON PROFILE METAL CAVITY CONSTRUCTION

Date: 01.01.17 Scale: 1:2 CAD Ref.: KSHIPM-CH

# INSTALLATION DETAIL - KLIMA SERIES HINGED DOOR OPEN IN ON PROFILE METAL CAVITY CONSTRUCTION

Date: 01.01.17 Scale: 1:2 CAD Ref.: KSHIPM-CJ

# INSTALLATION DETAIL - KLIMA SERIES HINGED DOOR OPEN IN ON PROFILE METAL CAVITY CONSTRUCTION

Date: 01.01.17 Scale: 1:2 CAD Ref.: KSHIPM-CS