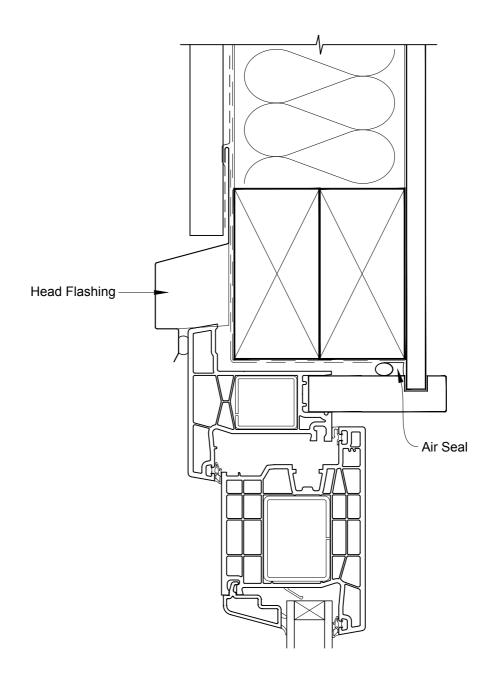

## INSTALLATION DETAIL - KLIMA SERIES HINGED DOOR OPEN IN ON PROFILE METAL DIRECT FIXED CLADDING

**Date:** 01.01.17 **Scale:** 1:2 **CAD Ref.:** KSHIPM-DH