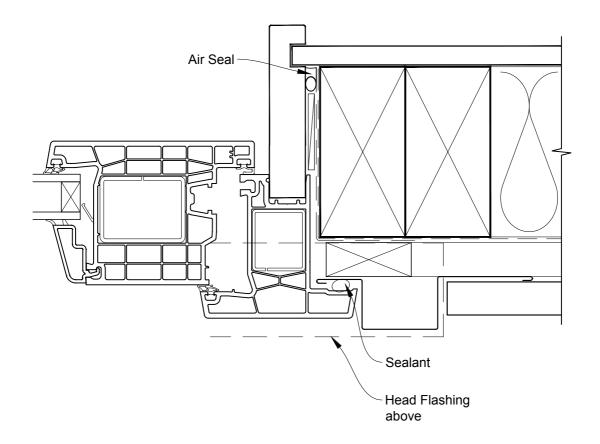

# INSTALLATION DETAIL - KLIMA SERIES HINGED DOOR OPEN IN ON PROFILE METAL CAVITY CONSTRUCTION

Date: 01.01.17 Scale: 1:2 CAD Ref.: KSHIPM-CJ