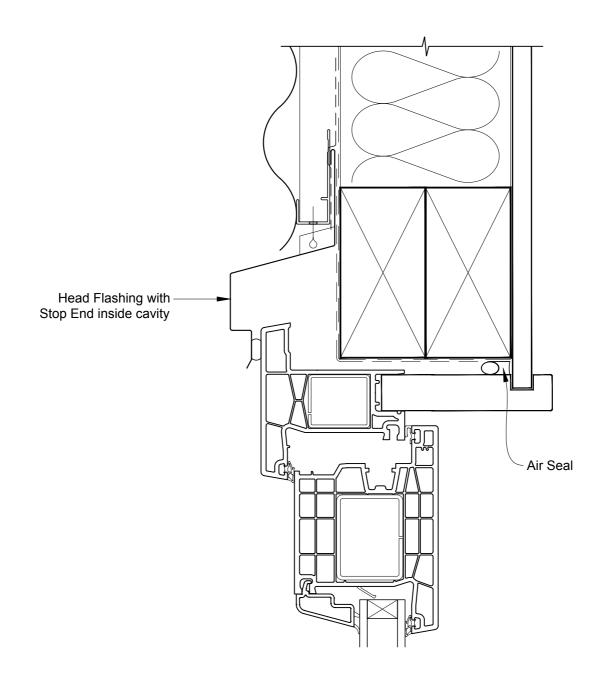

# INSTALLATION DETAIL - KLIMA SERIES HINGED DOOR OPEN IN ON PROFILE METAL CAVITY CONSTRUCTION

Date: 01.01.17 Scale: 1:2 CAD Ref.: KSHIPM-CH