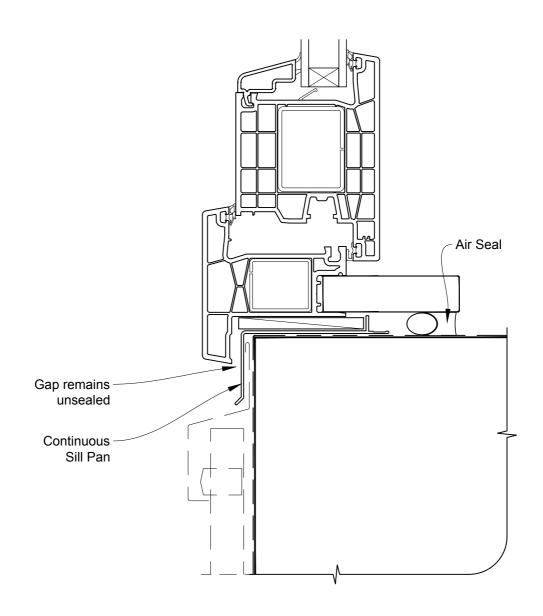

## INSTALLATION DETAIL - KLIMA SERIES HINGED DOOR OPEN IN ON PROFILE METAL DIRECT FIXED CLADDING

**Date:** 01.01.17 **Scale:** 1:2 **CAD Ref.:** KSHIPM-DH

# INSTALLATION DETAIL - KLIMA SERIES HINGED DOOR OPEN IN ON PROFILE METAL DIRECT FIXED CLADDING

Date: 01.01.17 Scale: 1:2 CAD Ref.: KSHIPM-DJ

### INSTALLATION DETAIL - KLIMA SERIES HINGED DOOR OPEN IN ON PROFILE METAL DIRECT FIXED CLADDING

Date: 01.01.17 Scale: 1:2 CAD Ref.: KSHIPM-DS