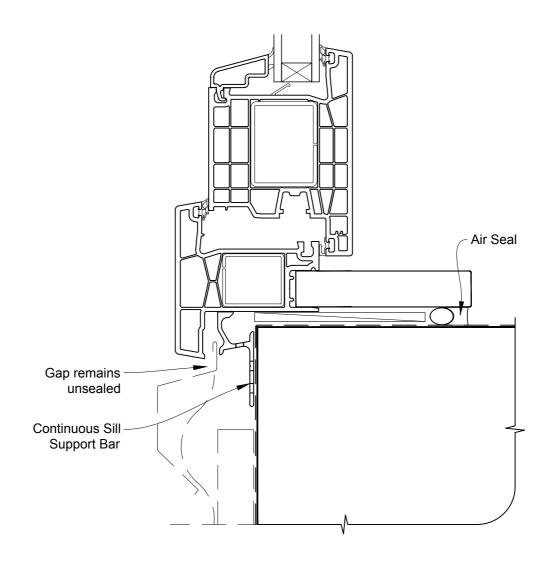

# INSTALLATION DETAIL - KLIMA SERIES HINGED DOOR OPEN IN ON PROFILE METAL CAVITY CONSTRUCTION

Date: 01.01.17 Scale: 1:2 CAD Ref.: KSHIPM-CS