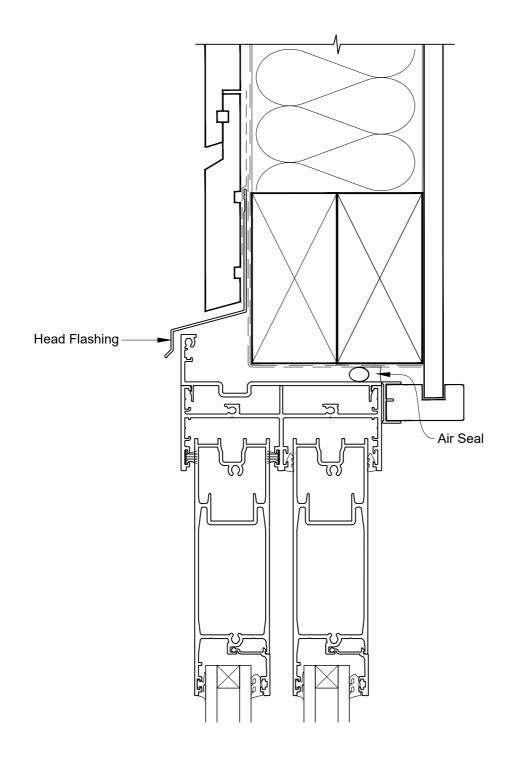

### INSTALLATION DETAIL - ARCHITECTURAL 106mm SERIES SLIDING DOOR TWO TRACK ON RUSTICATED WEATHERBOARD DIRECT FIXED CLADDING

**Date:** 27.09.19 **Scale:** 1:2 **CAD Ref.:** ASS2RW-DH