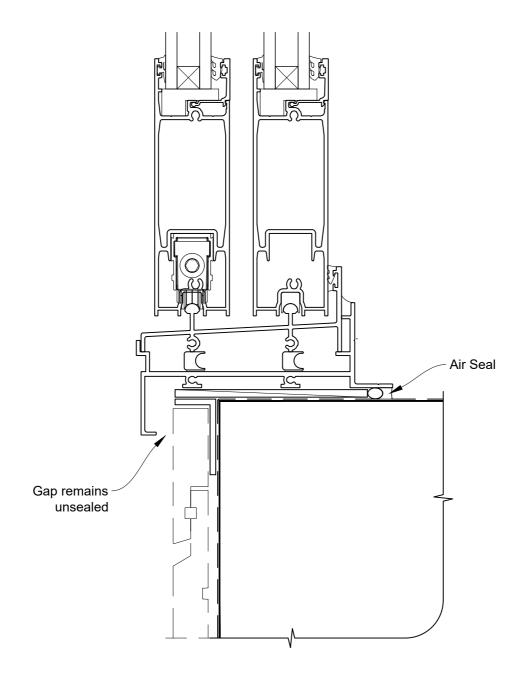

### INSTALLATION DETAIL - ARCHITECTURAL 106mm SERIES SLIDING DOOR TWO TRACK ON RUSTICATED WEATHERBOARD DIRECT FIXED CLADDING

**Date:** 27.09.19 **Scale:** 1:2 **CAD Ref.:** ASS2RW-DH

# INSTALLATION DETAIL - ARCHITECTURAL 106mm SERIES SLIDING DOOR TWO TRACK ON RUSTICATED WEATHERBOARD DIRECT FIXED CLADDING

**Date:** 27.09.19 **Scale:** 1:2 **CAD Ref.:** ASS2RW-DJ

# INSTALLATION DETAIL - ARCHITECTURAL 106mm SERIES SLIDING DOOR TWO TRACK ON RUSTICATED WEATHERBOARD DIRECT FIXED CLADDING

**Date:** 27.09.19 **Scale:** 1:2 **CAD Ref.:** ASS2RW-DS