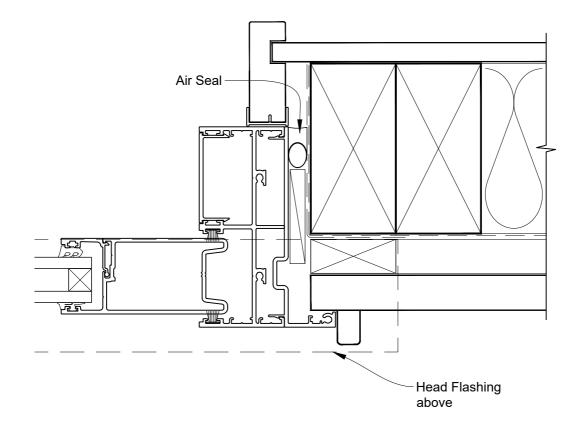

### INSTALLATION DETAIL - ARCHITECTURAL SERIES SLIDING DOOR TWO TRACK ON RUSTICATED WEATHERBOARD CAVITY CONSTRUCTION

**Date:** 27.09.19 **Scale:** 1:2 **CAD Ref.:** ASS2RW-CJ