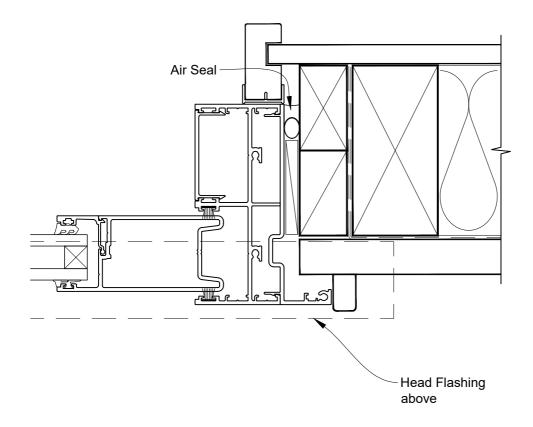

### INSTALLATION DETAIL - ARCHITECTURAL SERIES SLIDING DOOR TWO TRACK ON RUSTICATED WEATHERBOARD CAVITY CONSTRUCTION

**Date:** 27.09.19 **Scale:** 1:2 **CAD Ref.:** ASS2RW-CH

### INSTALLATION DETAIL - ARCHITECTURAL SERIES SLIDING DOOR TWO TRACK ON RUSTICATED WEATHERBOARD CAVITY CONSTRUCTION

**Date:** 27.09.19 **Scale:** 1:2 **CAD Ref.:** ASS2RW-CJ

# INSTALLATION DETAIL - ARCHITECTURAL SERIES SLIDING DOOR TWO TRACK ON RUSTICATED WEATHERBOARD CAVITY CONSTRUCTION

**Date:** 27.09.19 **Scale:** 1:2 **CAD Ref.:** ASS2RW-CS