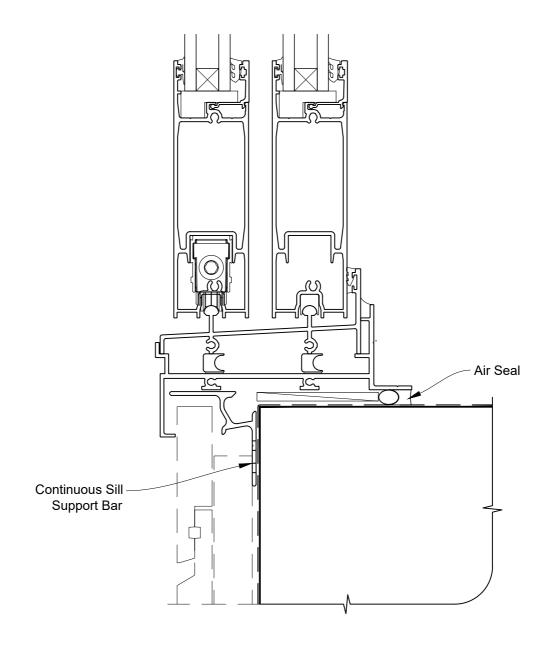

# INSTALLATION DETAIL - ARCHITECTURAL SERIES SLIDING DOOR TWO TRACK ON RUSTICATED WEATHERBOARD CAVITY CONSTRUCTION

**Date:** 27.09.19 **Scale:** 1:2 **CAD Ref.:** ASS2RW-CS