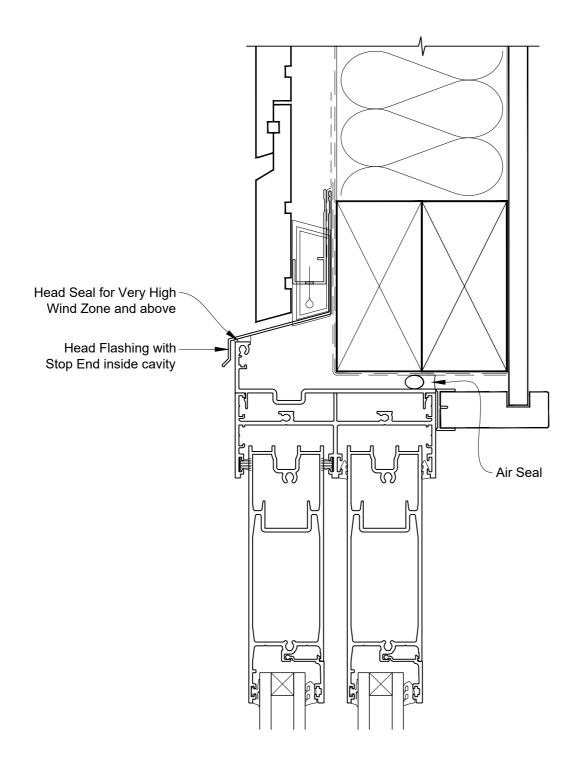

### INSTALLATION DETAIL - ARCHITECTURAL SERIES SLIDING DOOR TWO TRACK ON RUSTICATED WEATHERBOARD CAVITY CONSTRUCTION

**Date:** 27.09.19 **Scale:** 1:2 **CAD Ref.:** ASS2RW-CH