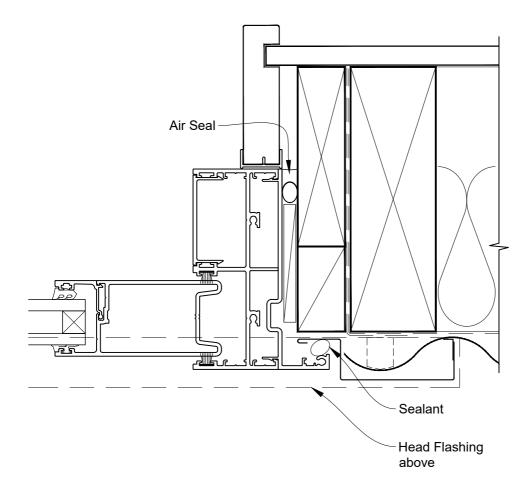

# INSTALLATION DETAIL - ARCHITECTURAL SERIES SLIDING DOOR TWO TRACK ON PROFILE METAL DIRECT FIXED CLADDING

**Date:** 27.09.19 **Scale:** 1:2 **CAD Ref.:** ASS2PM-DH

APL | ARCHITECTURAL SERIES

# INSTALLATION DETAIL - ARCHITECTURAL SERIES SLIDING DOOR TWO TRACK ON PROFILE METAL DIRECT FIXED CLADDING

**Date:** 27.09.19 **Scale:** 1:2 **CAD Ref.:** ASS2PM-DJ

APL ARCHITECTURAL SERIES