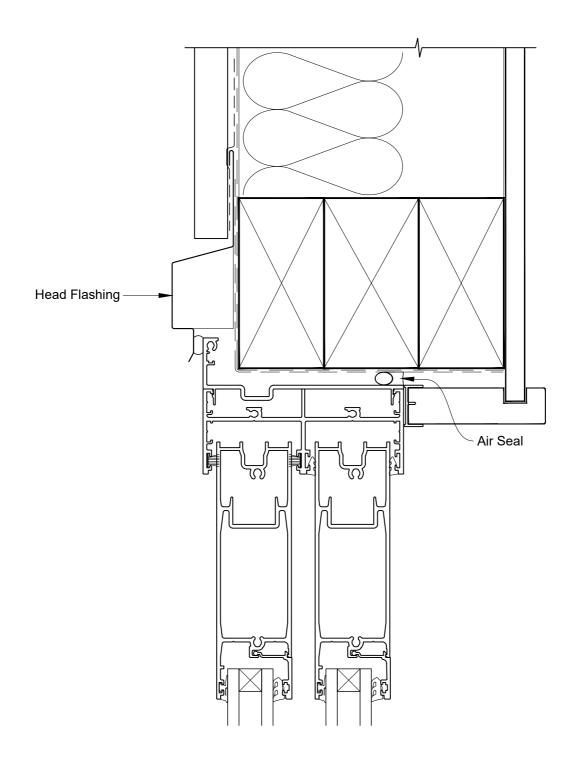

# INSTALLATION DETAIL - ARCHITECTURAL SERIES SLIDING DOOR TWO TRACK ON PROFILE METAL DIRECT FIXED CLADDING

**Date:** 27.09.19 **Scale:** 1:2 **CAD Ref.:** ASS2PM-DJ

APL ARCHITECTURAL SERIES