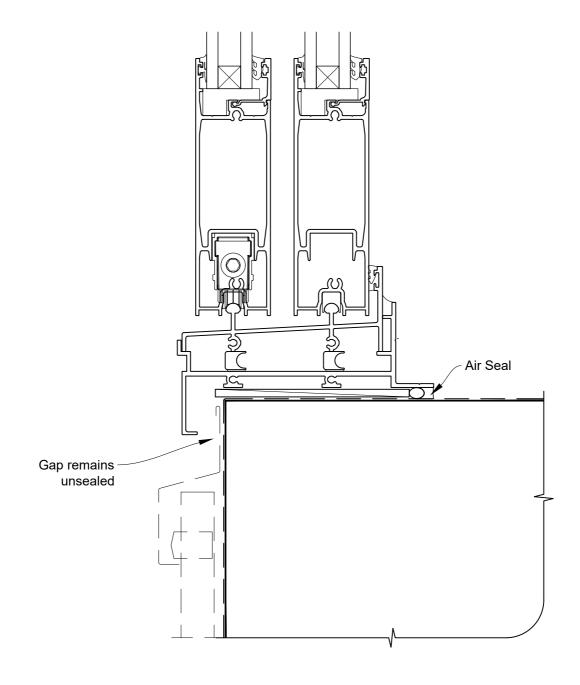

# INSTALLATION DETAIL - ARCHITECTURAL SERIES SLIDING DOOR TWO TRACK ON PROFILE METAL DIRECT FIXED CLADDING