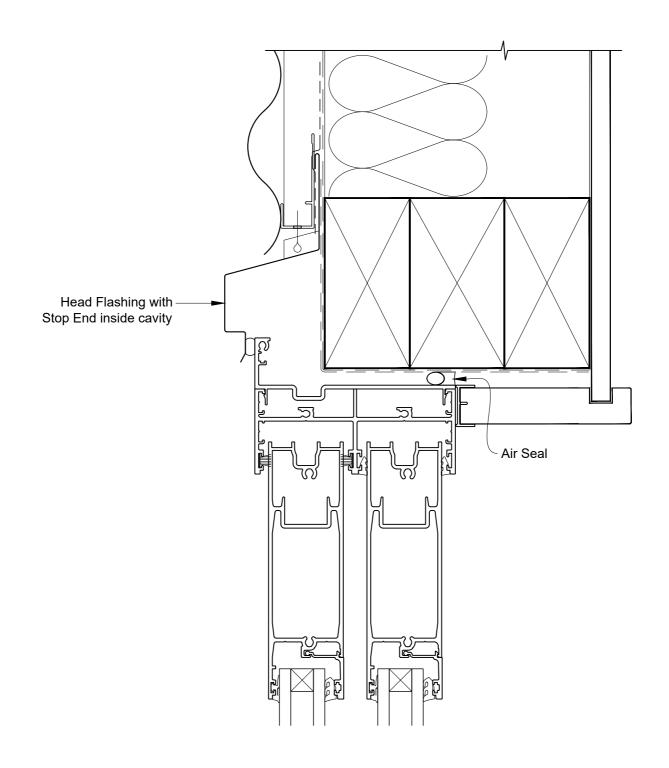

# INSTALLATION DETAIL - ARCHITECTURAL SERIES SLIDING DOOR TWO TRACK ON PROFILE METAL CAVITY CONSTRUCTION

**Date:** 27.09.19 **Scale:** 1:2 **CAD Ref.:** ASS2PM-CJ

APL ARCHITECTURAL SERIES