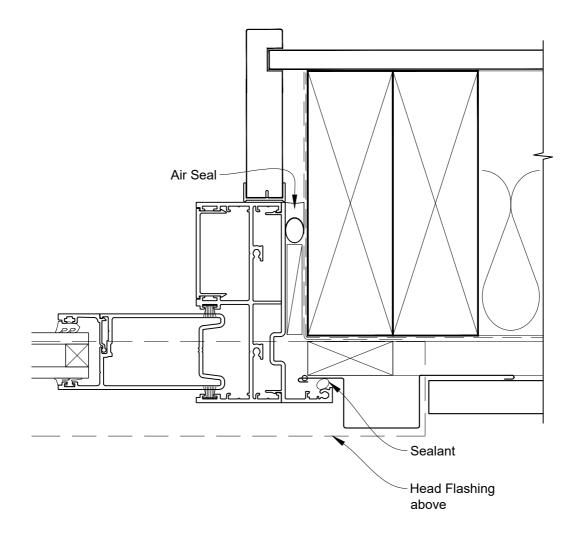

# INSTALLATION DETAIL - ARCHITECTURAL SERIES SLIDING DOOR TWO TRACK ON PROFILE METAL CAVITY CONSTRUCTION

**Date:** 27.09.19 **Scale:** 1:2 **CAD Ref.:** ASS2PM-CS

APL | ARCHITECTURAL SERIES