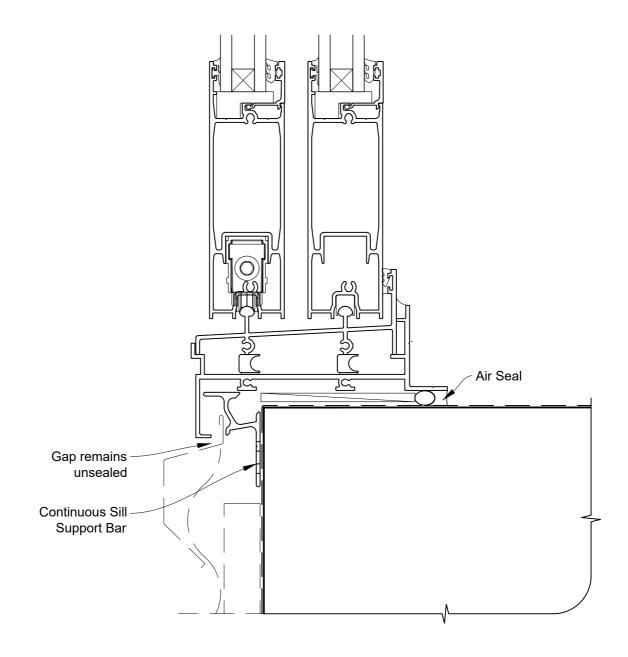

# INSTALLATION DETAIL - ARCHITECTURAL SERIES SLIDING DOOR TWO TRACK ON PROFILE METAL DIRECT FIXED CLADDING

**Date:** 27.09.19 **Scale:** 1:2 **CAD Ref.:** ASS2PM-DH

APL | ARCHITECTURAL SERIES