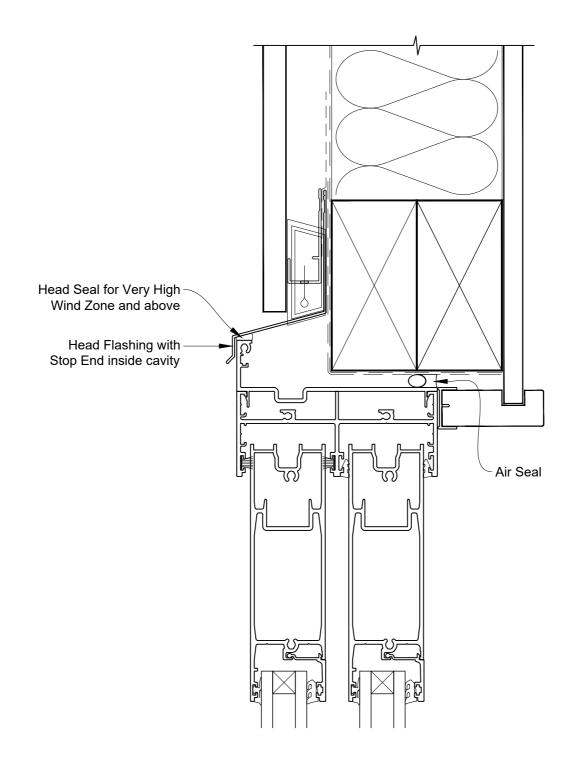

# INSTALLATION DETAIL - ARCHITECTURAL SERIES SLIDING DOOR TWO TRACK ON FLAT SHEET CAVITY CONSTRUCTION

**Date:** 27.09.19 **Scale:** 1:2 **CAD Ref.:** ASS2FS-CJ