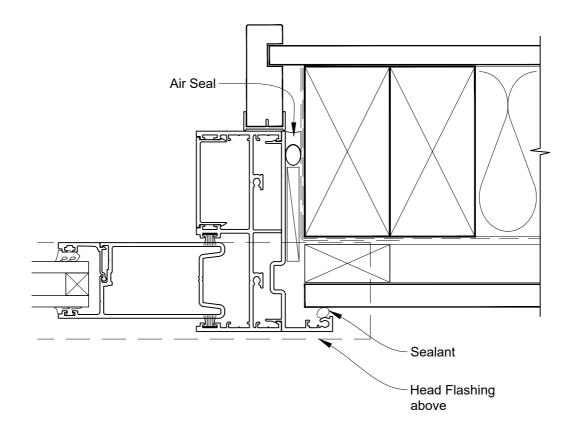

# INSTALLATION DETAIL - ARCHITECTURAL SERIES SLIDING DOOR TWO TRACK ON FLAT SHEET CAVITY CONSTRUCTION

**Date:** 27.09.19 **Scale:** 1:2 **CAD Ref.:** ASS2FS-CS