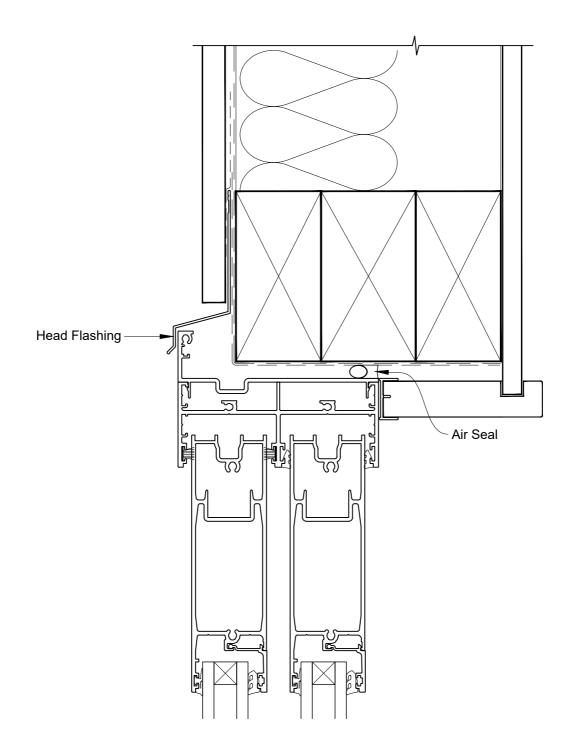

# INSTALLATION DETAIL - ARCHITECTURAL SERIES SLIDING DOOR TWO TRACK ON FLAT SHEET DIRECT FIXED CLADDING

**Date:** 27.09.19 **Scale:** 1:2 **CAD Ref.:** ASS2FS-DJ

# INSTALLATION DETAIL - ARCHITECTURAL SERIES SLIDING DOOR TWO TRACK ON FLAT SHEET DIRECT FIXED CLADDING

**Date:** 27.09.19 **Scale:** 1:2 **CAD Ref.:** ASS2FS-DS