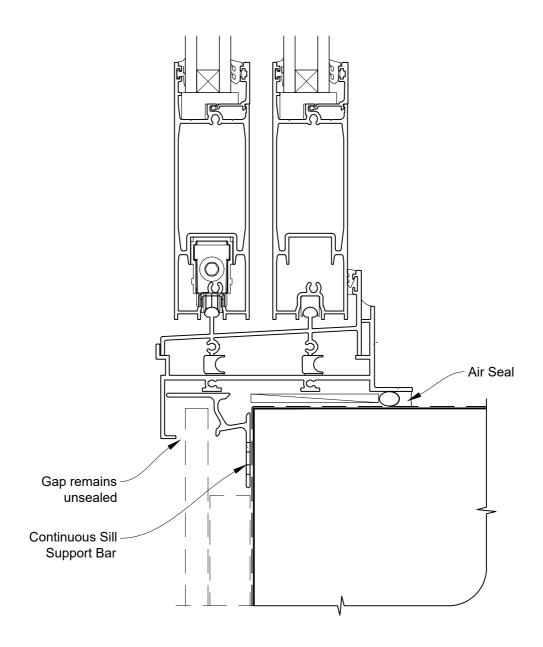

## INSTALLATION DETAIL - ARCHITECTURAL SERIES SLIDING DOOR TWO TRACK ON FLAT SHEET DIRECT FIXED CLADDING

**Date:** 27.09.19 **Scale:** 1:2 **CAD Ref.:** ASS2FS-DH