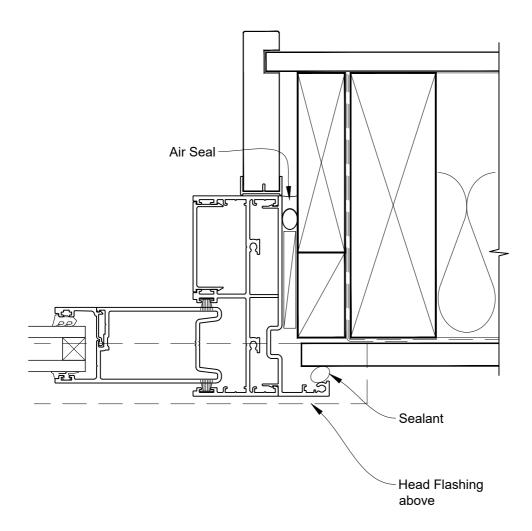

## INSTALLATION DETAIL - ARCHITECTURAL SERIES SLIDING DOOR TWO TRACK ON FLAT SHEET DIRECT FIXED CLADDING

**Date:** 27.09.19 **Scale:** 1:2 **CAD Ref.:** ASS2FS-DH