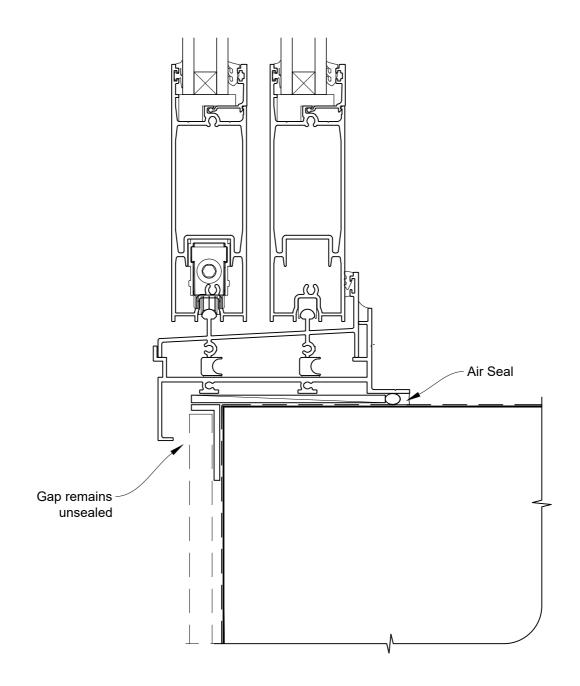

# INSTALLATION DETAIL - ARCHITECTURAL SERIES SLIDING DOOR TWO TRACK ON FLAT SHEET DIRECT FIXED CLADDING

**Date:** 27.09.19 **Scale:** 1:2 **CAD Ref.:** ASS2FS-DJ