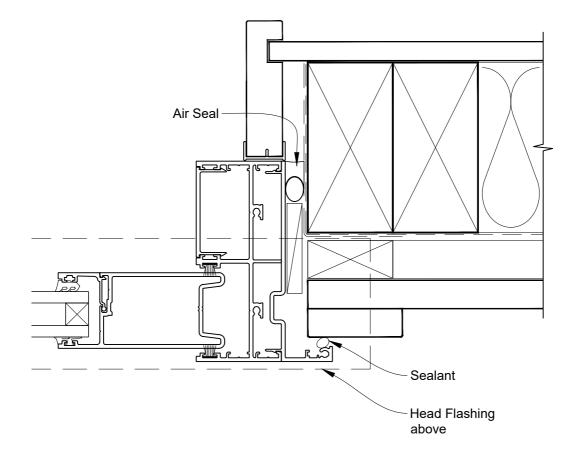

# INSTALLATION DETAIL - ARCHITECTURAL SERIES SLIDING DOOR TWO TRACK ON BOARD & BATTEN CAVITY CONSTRUCTION

**Date:** 27.09.19 **Scale:** 1:2 **CAD Ref.:** ASS2BB-CJ

APL ARCHITECTURAL SERIES