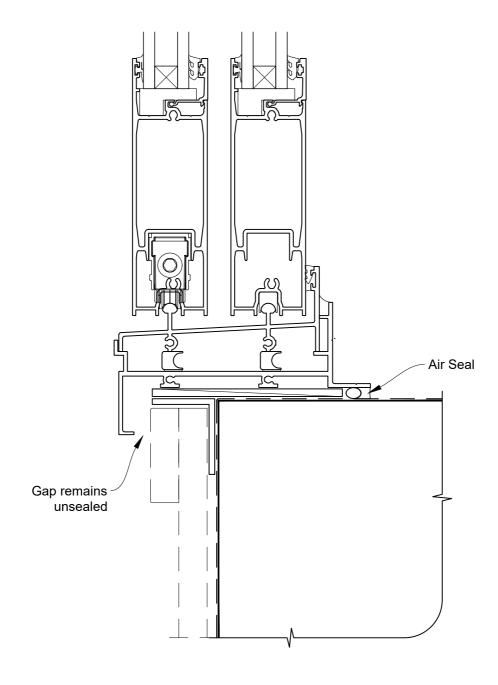

# INSTALLATION DETAIL - ARCHITECTURAL SERIES SLIDING DOOR TWO TRACK ON BOARD & BATTEN CAVITY CONSTRUCTION

**Date:** 27.09.19 **Scale:** 1:2 **CAD Ref.:** ASS2BB-CS