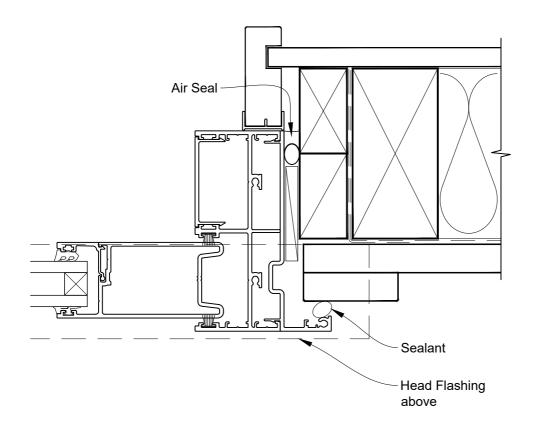

## INSTALLATION DETAIL - ARCHITECTURAL SERIES SLIDING DOOR TWO TRACK ON BOARD & BATTEN CAVITY CONSTRUCTION

**Date:** 27.09.19 **Scale:** 1:2 **CAD Ref.:** ASS2BB-CH

APL | ARCHITECTURAL SERIES