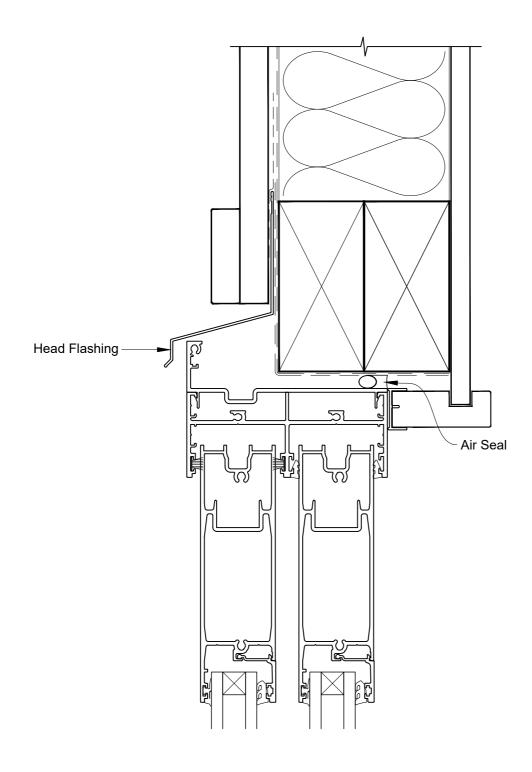

# INSTALLATION DETAIL - ARCHITECTURAL SERIES SLIDING DOOR TWO TRACK ON BOARD & BATTEN DIRECT FIXED CLADDING

**Date:** 27.09.19 **Scale:** 1:2 **CAD Ref.:** ASS2BB-DH

APL | ARCHITECTURAL SERIES