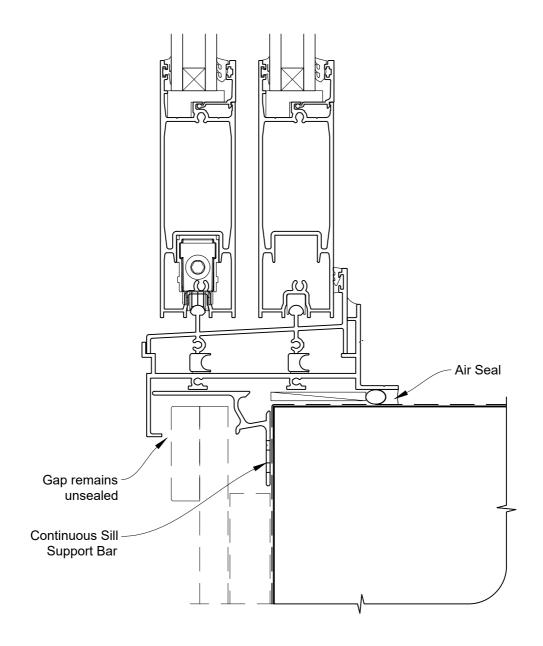

# INSTALLATION DETAIL - ARCHITECTURAL SERIES SLIDING DOOR TWO TRACK ON BOARD & BATTEN CAVITY CONSTRUCTION

**Date:** 27.09.19 **Scale:** 1:2 **CAD Ref.:** ASS2BB-CS