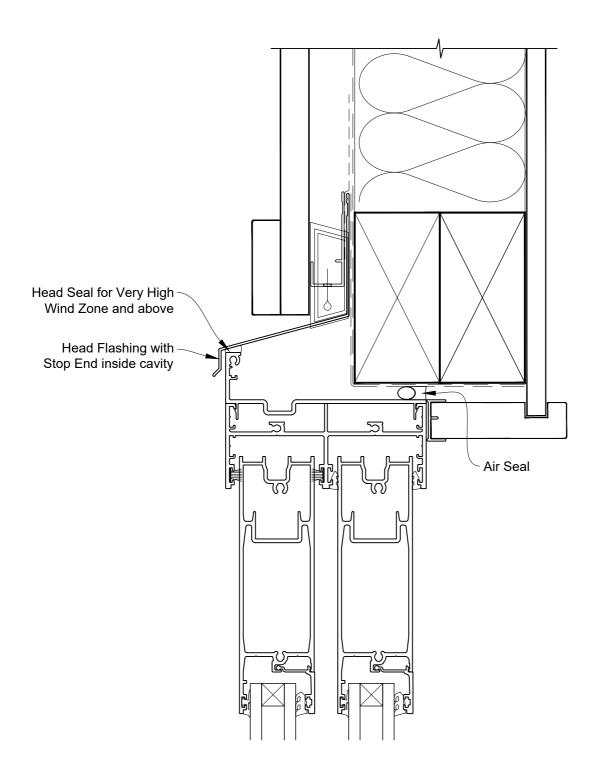

## INSTALLATION DETAIL - ARCHITECTURAL SERIES SLIDING DOOR TWO TRACK ON BOARD & BATTEN CAVITY CONSTRUCTION

**Date:** 27.09.19 **Scale:** 1:2 **CAD Ref.:** ASS2BB-CH

APL | ARCHITECTURAL SERIES