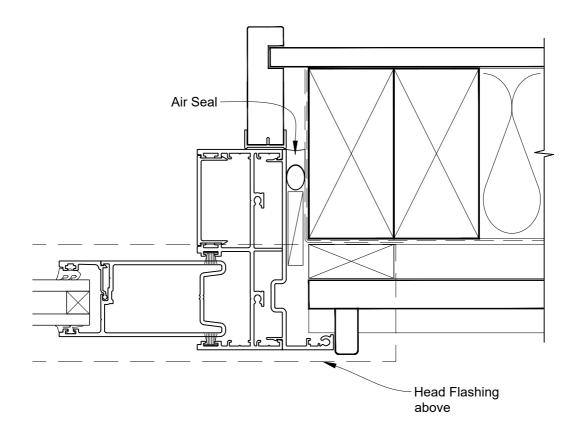

## INSTALLATION DETAIL - ARCHITECTURAL SERIES SLIDING DOOR TWO TRACK ON BEVELBACK WEATHERBOARD DIRECT FIXED CLADDING

 Date: 27.09.19
 Scale: 1:2
 CAD Ref.: ASS2BW-DH