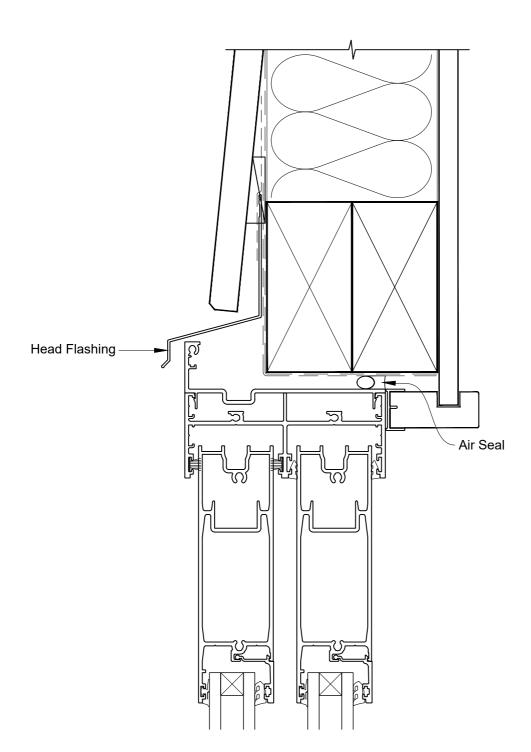

## INSTALLATION DETAIL - ARCHITECTURAL SERIES SLIDING DOOR TWO TRACK ON BEVELBACK WEATHERBOARD DIRECT FIXED CLADDING

 Date: 27.09.19
 Scale: 1:2
 CAD Ref.: ASS2BW-DS