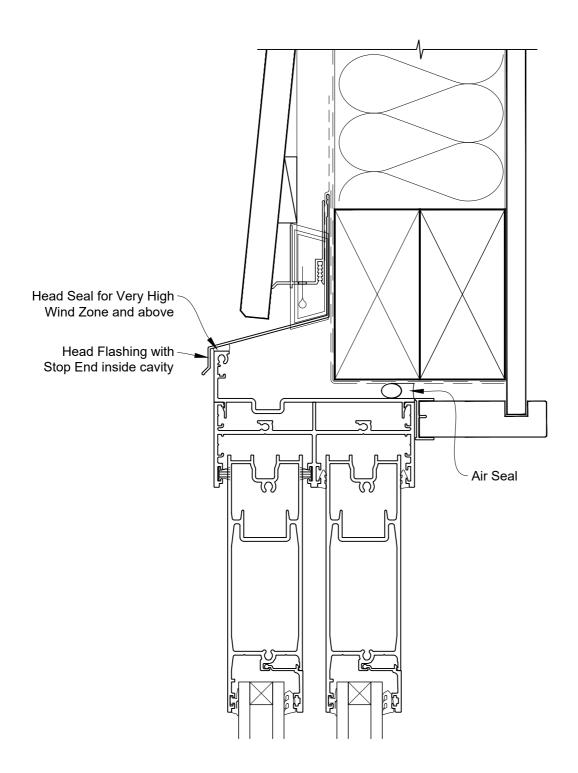

## INSTALLATION DETAIL - ARCHITECTURAL SERIES SLIDING DOOR TWO TRACK ON BEVELBACK WEATHERBOARD CAVITY CONSTRUCTION

Date: 27.09.19 Scale: 1:2 CAD Ref.: ASS2BW-CH