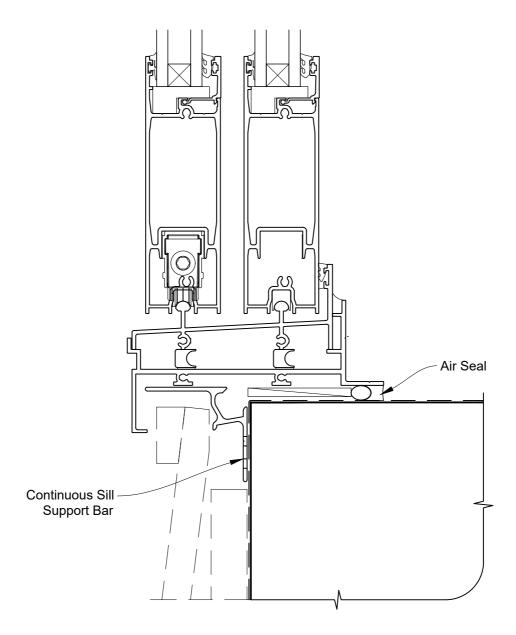

## INSTALLATION DETAIL - ARCHITECTURAL SERIES SLIDING DOOR TWO TRACK ON BEVELBACK WEATHERBOARD CAVITY CONSTRUCTION

Date: 27.09.19 Scale: 1:2 CAD Ref.: ASS2BW-CS