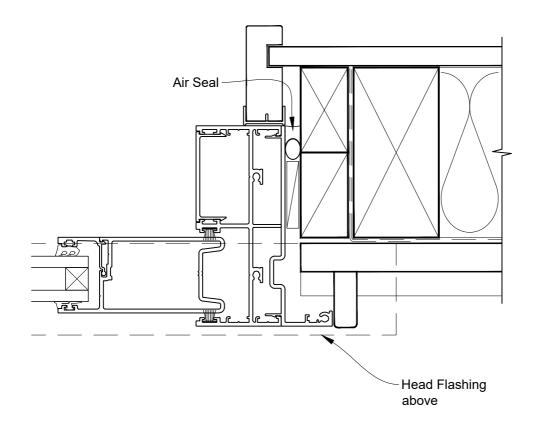

## INSTALLATION DETAIL - ARCHITECTURAL SERIES SLIDING DOOR TWO TRACK ON BEVELBACK WEATHERBOARD CAVITY CONSTRUCTION

Date: 27.09.19 Scale: 1:2 CAD Ref.: ASS2BW-CH

## INSTALLATION DETAIL - ARCHITECTURAL SERIES SLIDING DOOR TWO TRACK ON BEVELBACK WEATHERBOARD DIRECT FIXED CLADDING

 Date: 27.09.19
 Scale: 1:2
 CAD Ref.: ASS2BW-DH