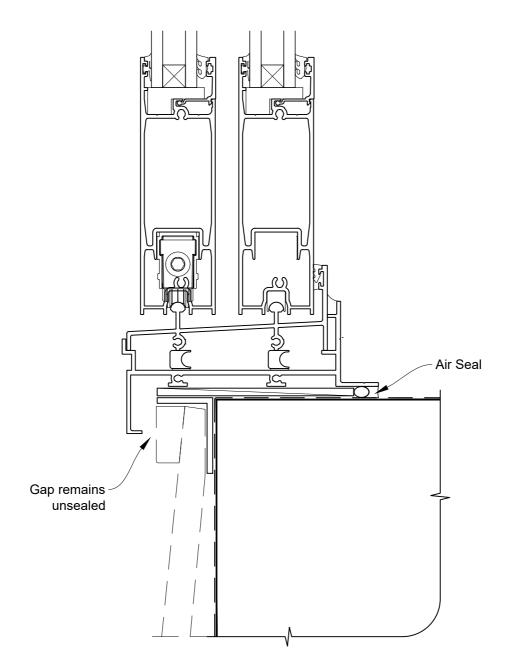

## INSTALLATION DETAIL - ARCHITECTURAL SERIES SLIDING DOOR TWO TRACK ON BEVELBACK WEATHERBOARD CAVITY CONSTRUCTION

Date: 27.09.19 Scale: 1:2 CAD Ref.: ASS2BW-CS

## INSTALLATION DETAIL - ARCHITECTURAL SERIES SLIDING DOOR TWO TRACK ON BEVELBACK WEATHERBOARD DIRECT FIXED CLADDING

 Date: 27.09.19
 Scale: 1:2
 CAD Ref.: ASS2BW-DS