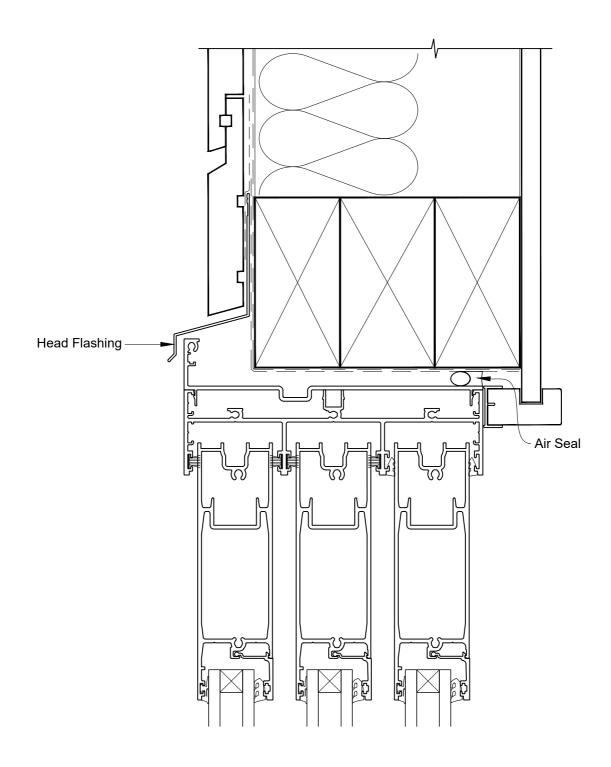

## INSTALLATION DETAIL - ARCHITECTURAL 106mm SERIES SLIDING DOOR THREE TRACK ON RUSTICATED WEATHERBOARD - DIRECT FIXED CLADDING

**Date:** 27.09.19 **Scale:** 1:2 **CAD Ref.:** ASS3RW-DH