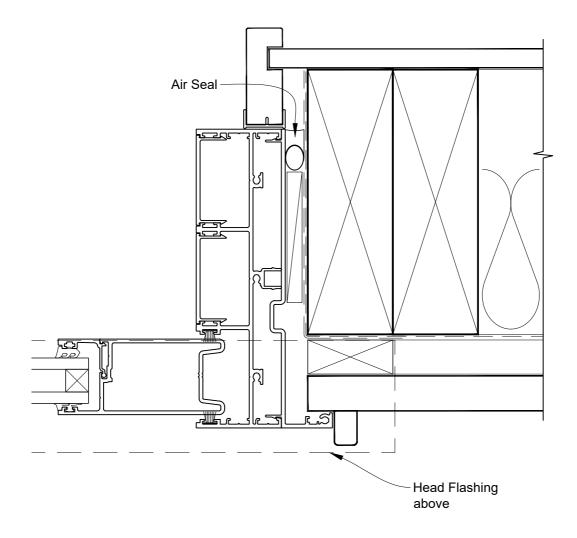

# INSTALLATION DETAIL - ARCHITECTURAL SERIES SLIDING DOOR THREE TRACK ON RUSTICATED WEATHERBOARD - CAVITY CONSTRUCTION

**Date:** 27.09.19 **Scale:** 1:2 **CAD Ref.:** ASS3RW-CJ