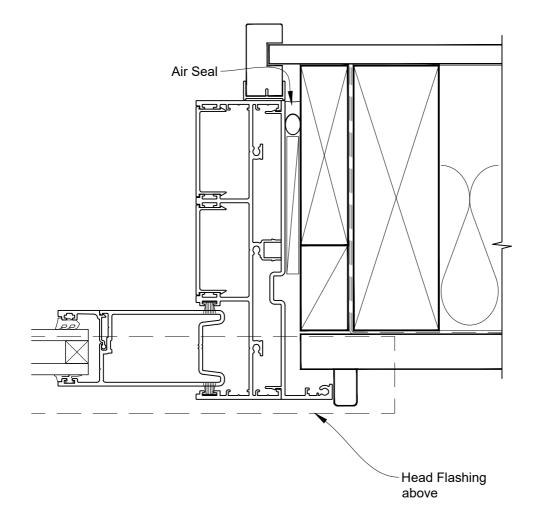

## INSTALLATION DETAIL - ARCHITECTURAL SERIES SLIDING DOOR THREE TRACK ON RUSTICATED WEATHERBOARD - CAVITY CONSTRUCTION

**Date:** 27.09.19 **Scale:** 1:2 **CAD Ref.:** ASS3RW-CH

# INSTALLATION DETAIL - ARCHITECTURAL SERIES SLIDING DOOR THREE TRACK ON RUSTICATED WEATHERBOARD - CAVITY CONSTRUCTION

**Date:** 27.09.19 **Scale:** 1:2 **CAD Ref.:** ASS3RW-CJ

# INSTALLATION DETAIL - ARCHITECTURAL SERIES SLIDING DOOR THREE TRACK ON RUSTICATED WEATHERBOARD - CAVITY CONSTRUCTION

**Date:** 27.09.19 **Scale:** 1:2 **CAD Ref.:** ASS3RW-CS