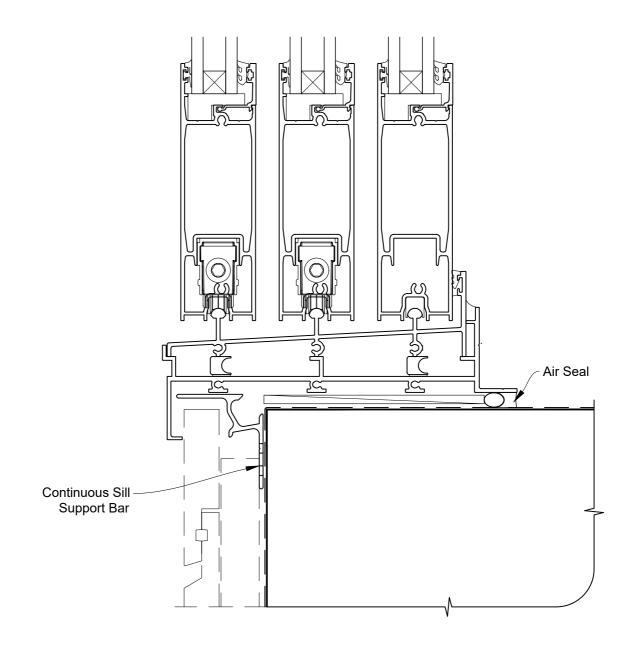

# INSTALLATION DETAIL - ARCHITECTURAL SERIES SLIDING DOOR THREE TRACK ON RUSTICATED WEATHERBOARD - CAVITY CONSTRUCTION

**Date:** 27.09.19 **Scale:** 1:2 **CAD Ref.:** ASS3RW-CS