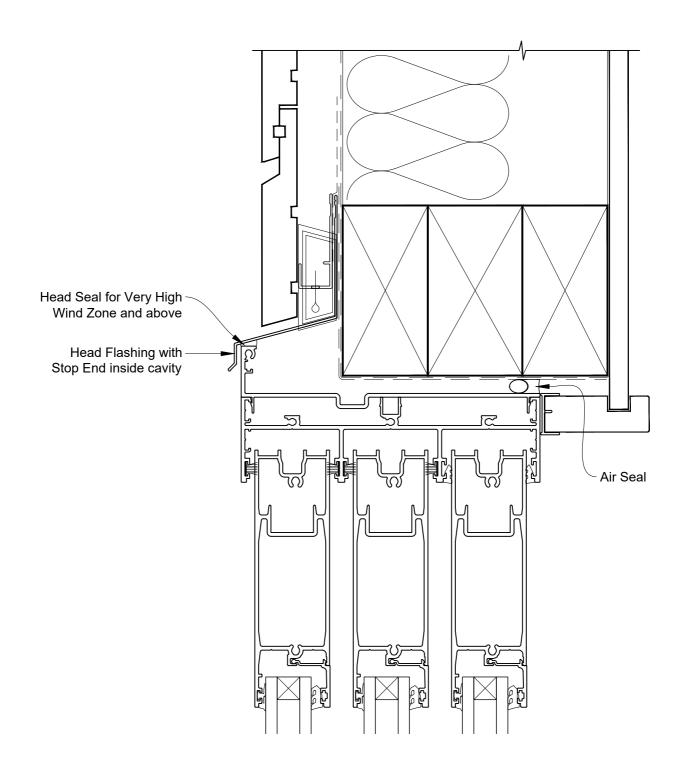

## INSTALLATION DETAIL - ARCHITECTURAL SERIES SLIDING DOOR THREE TRACK ON RUSTICATED WEATHERBOARD - CAVITY CONSTRUCTION

**Date:** 27.09.19 **Scale:** 1:2 **CAD Ref.:** ASS3RW-CH