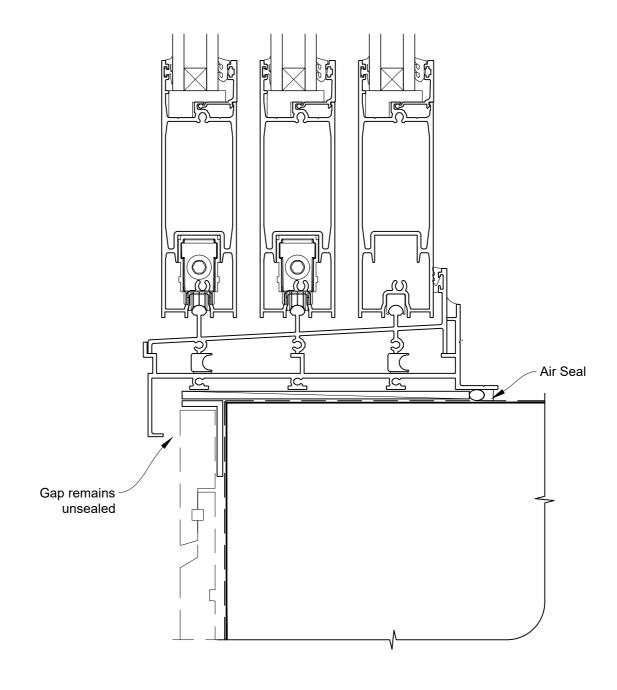

## INSTALLATION DETAIL - ARCHITECTURAL 106mm SERIES SLIDING DOOR THREE TRACK ON RUSTICATED WEATHERBOARD - DIRECT FIXED CLADDING

**Date:** 27.09.19 **Scale:** 1:2 **CAD Ref.:** ASS3RW-DH

# INSTALLATION DETAIL - ARCHITECTURAL 106mm SERIES SLIDING DOOR THREE TRACK ON RUSTICATED WEATHERBOARD - DIRECT FIXED CLADDING

**Date:** 27.09.19 **Scale:** 1:2 **CAD Ref.:** ASS3RW-DJ

# INSTALLATION DETAIL - ARCHITECTURAL 106mm SERIES SLIDING DOOR THREE TRACK ON RUSTICATED WEATHERBOARD - DIRECT FIXED CLADDING

**Date:** 27.09.19 **Scale:** 1:2 **CAD Ref.:** ASS3RW-DS