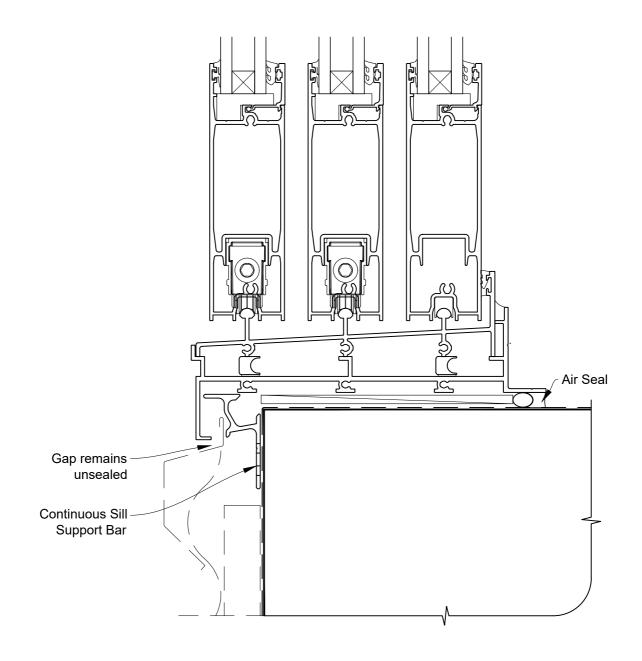

# INSTALLATION DETAIL - ARCHITECTURAL SERIES SLIDING DOOR THREE TRACK ON PROFILE METAL CAVITY CONSTRUCTION

**Date:** 27.09.19 **Scale:** 1:2 **CAD Ref.:** ASS3PM-CS