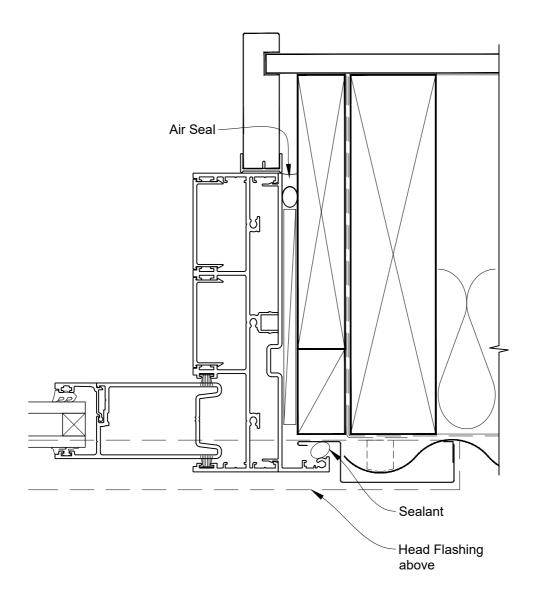

## INSTALLATION DETAIL - ARCHITECTURAL SERIES SLIDING DOOR THREE TRACK ON PROFILE METAL CAVITY CONSTRUCTION

**Date:** 27.09.19 **Scale:** 1:2 **CAD Ref.:** ASS3PM-CH

# INSTALLATION DETAIL - ARCHITECTURAL SERIES SLIDING DOOR THREE TRACK ON PROFILE METAL CAVITY CONSTRUCTION

**Date:** 27.09.19 **Scale:** 1:2 **CAD Ref.:** ASS3PM-CJ

# INSTALLATION DETAIL - ARCHITECTURAL SERIES SLIDING DOOR THREE TRACK ON PROFILE METAL CAVITY CONSTRUCTION

**Date:** 27.09.19 **Scale:** 1:2 **CAD Ref.:** ASS3PM-CS