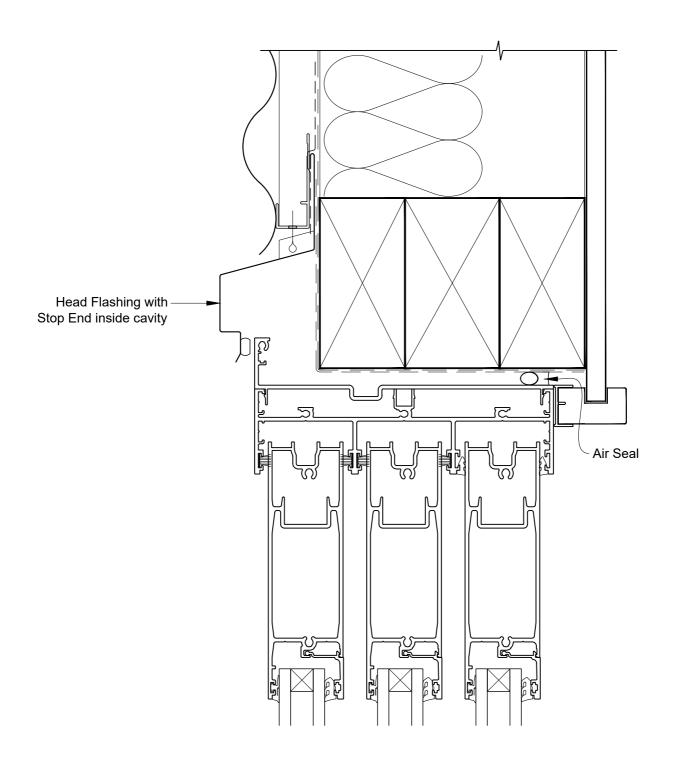

## INSTALLATION DETAIL - ARCHITECTURAL SERIES SLIDING DOOR THREE TRACK ON PROFILE METAL CAVITY CONSTRUCTION

**Date:** 27.09.19 **Scale:** 1:2 **CAD Ref.:** ASS3PM-CH