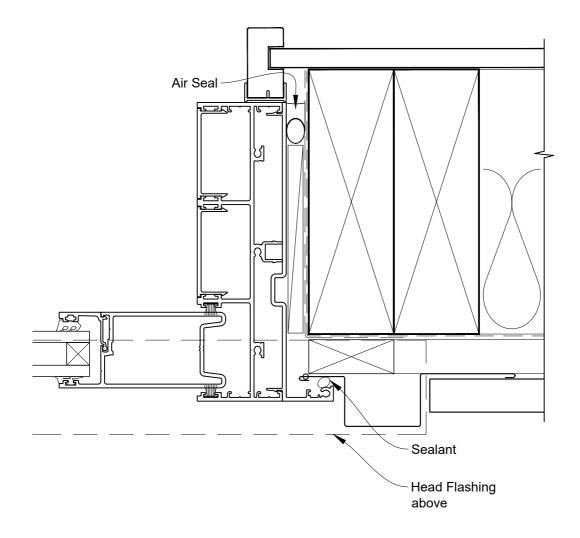

# INSTALLATION DETAIL - ARCHITECTURAL SERIES SLIDING DOOR THREE TRACK ON PROFILE METAL CAVITY CONSTRUCTION

**Date:** 27.09.19 **Scale:** 1:2 **CAD Ref.:** ASS3PM-CJ