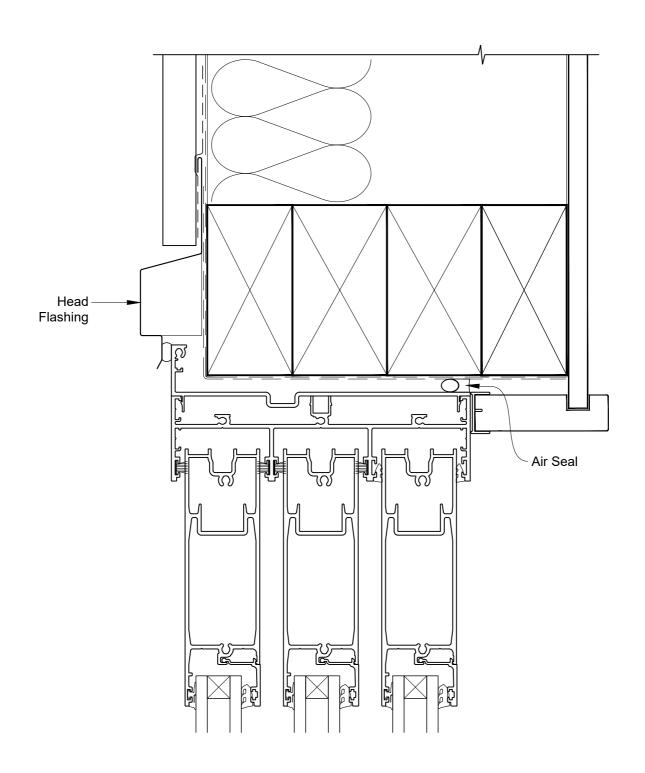

## INSTALLATION DETAIL - ARCHITECTURAL SERIES SLIDING DOOR THREE TRACK ON PROFILE METAL DIRECT FIXED CLADDING

**Date:** 27.09.19 **Scale:** 1:2 **CAD Ref.:** ASS3PM-DH