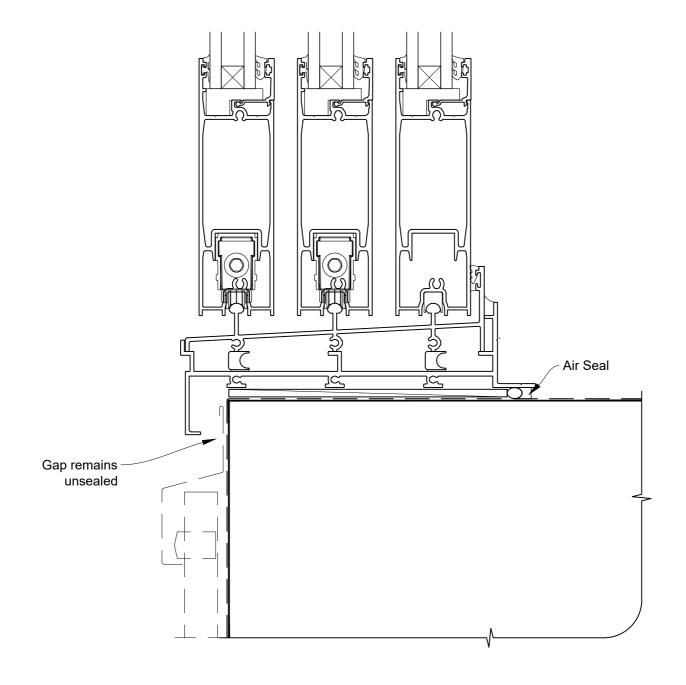

## INSTALLATION DETAIL - ARCHITECTURAL SERIES SLIDING DOOR THREE TRACK ON PROFILE METAL DIRECT FIXED CLADDING

**Date:** 27.09.19 **Scale:** 1:2 **CAD Ref.:** ASS3PM-DH

# INSTALLATION DETAIL - ARCHITECTURAL SERIES SLIDING DOOR THREE TRACK ON PROFILE METAL DIRECT FIXED CLADDING

**Date:** 27.09.19 **Scale:** 1:2 **CAD Ref.:** ASS3PM-DJ

# INSTALLATION DETAIL - ARCHITECTURAL SERIES SLIDING DOOR THREE TRACK ON PROFILE METAL DIRECT FIXED CLADDING