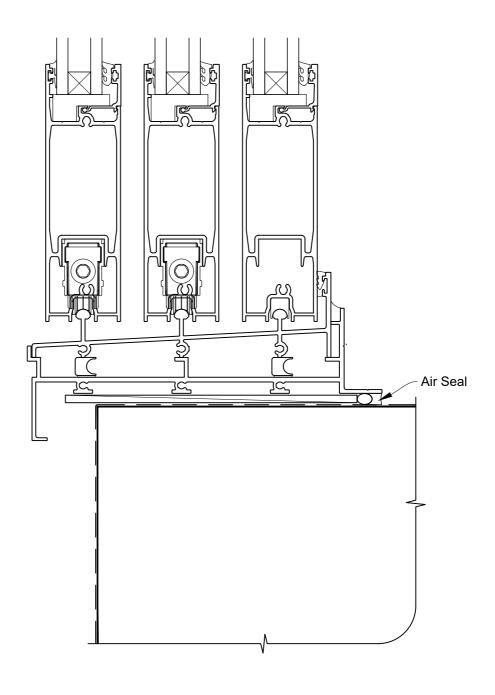

# INSTALLATION DETAIL - ARCHITECTURAL SERIES SLIDING DOOR THREE TRACK ON NO CLADDING DIRECT FIXED CLADDING

**Date:** 27.09.19 **Scale:** 1:2 **CAD Ref.:** ASS3NC-DH

# INSTALLATION DETAIL - ARCHITECTURAL SERIES SLIDING DOOR THREE TRACK ON NO CLADDING DIRECT FIXED CLADDING

**Date:** 27.09.19 **Scale:** 1:2 **CAD Ref.:** ASS3NC-DJ

# INSTALLATION DETAIL - ARCHITECTURAL SERIES SLIDING DOOR THREE TRACK ON NO CLADDING DIRECT FIXED CLADDING