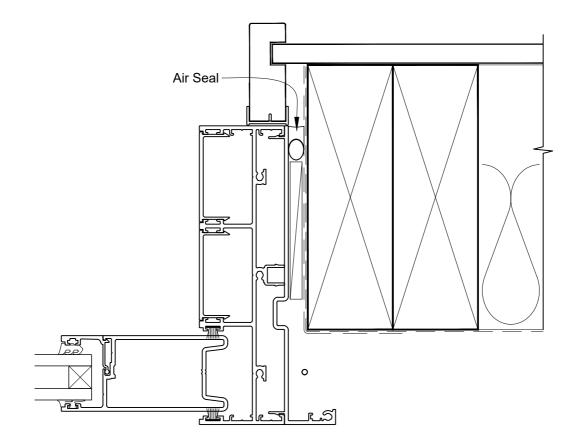

# INSTALLATION DETAIL - ARCHITECTURAL SERIES SLIDING DOOR THREE TRACK ON NO CLADDING CAVITY CONSTRUCTION

**Date:** 27.09.19 **Scale:** 1:2 **CAD Ref.:** ASS3NC-CJ