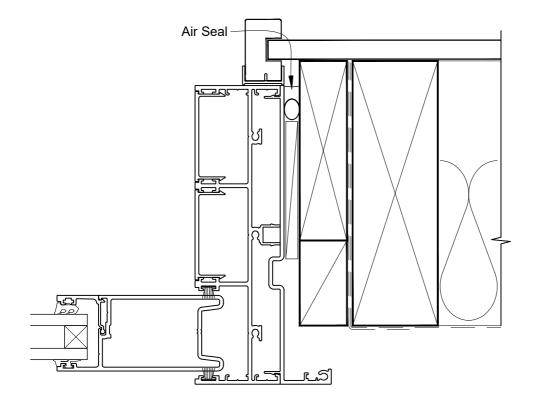

## INSTALLATION DETAIL - ARCHITECTURAL SERIES SLIDING DOOR THREE TRACK ON NO CLADDING CAVITY CONSTRUCTION

**Date:** 27.09.19 **Scale:** 1:2 **CAD Ref.:** ASS3NC-CH

# INSTALLATION DETAIL - ARCHITECTURAL SERIES SLIDING DOOR THREE TRACK ON NO CLADDING CAVITY CONSTRUCTION

**Date:** 27.09.19 **Scale:** 1:2 **CAD Ref.:** ASS3NC-CJ

# INSTALLATION DETAIL - ARCHITECTURAL SERIES SLIDING DOOR THREE TRACK ON NO CLADDING CAVITY CONSTRUCTION

**Date:** 27.09.19 **Scale:** 1:2 **CAD Ref.:** ASS3NC-CS