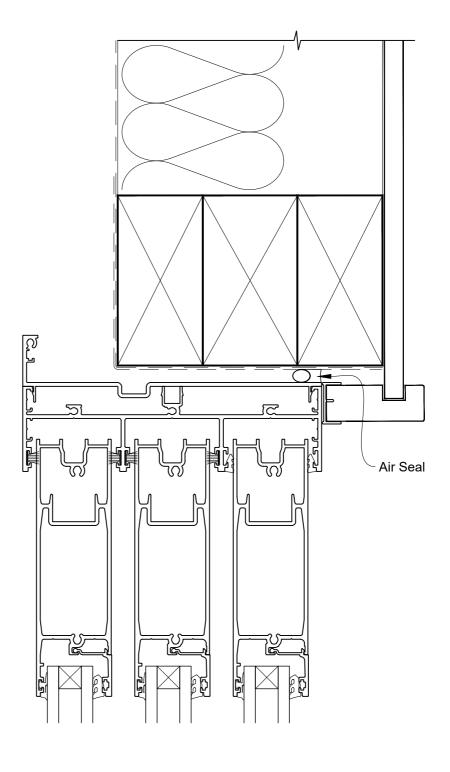

## INSTALLATION DETAIL - ARCHITECTURAL SERIES SLIDING DOOR THREE TRACK ON NO CLADDING CAVITY CONSTRUCTION

**Date:** 27.09.19 **Scale:** 1:2 **CAD Ref.:** ASS3NC-CH