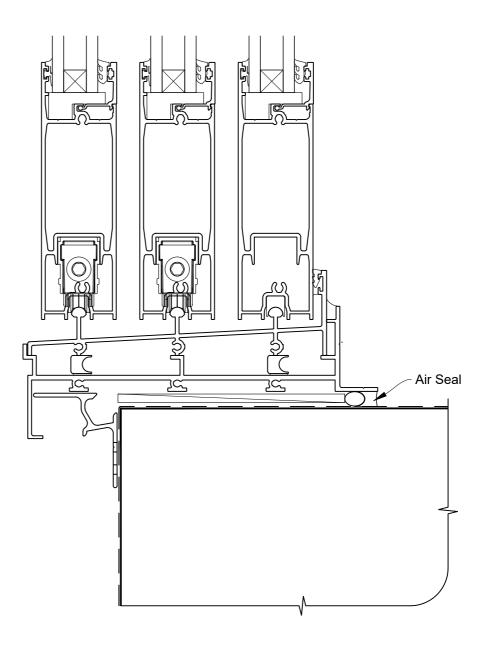

# INSTALLATION DETAIL - ARCHITECTURAL SERIES SLIDING DOOR THREE TRACK ON NO CLADDING CAVITY CONSTRUCTION

**Date:** 27.09.19 **Scale:** 1:2 **CAD Ref.:** ASS3NC-CS