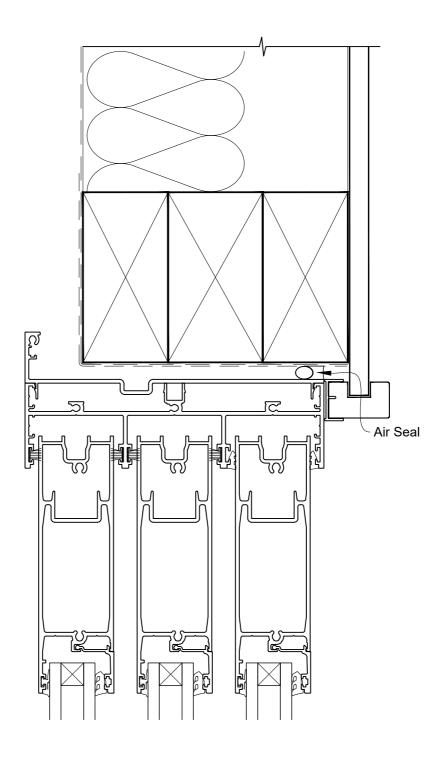

# INSTALLATION DETAIL - ARCHITECTURAL SERIES SLIDING DOOR THREE TRACK ON NO CLADDING DIRECT FIXED CLADDING

**Date:** 27.09.19 **Scale:** 1:2 **CAD Ref.:** ASS3NC-DH

# INSTALLATION DETAIL - ARCHITECTURAL SERIES SLIDING DOOR THREE TRACK ON NO CLADDING DIRECT FIXED CLADDING

**Date:** 27.09.19 **Scale:** 1:2 **CAD Ref.:** ASS3NC-DJ