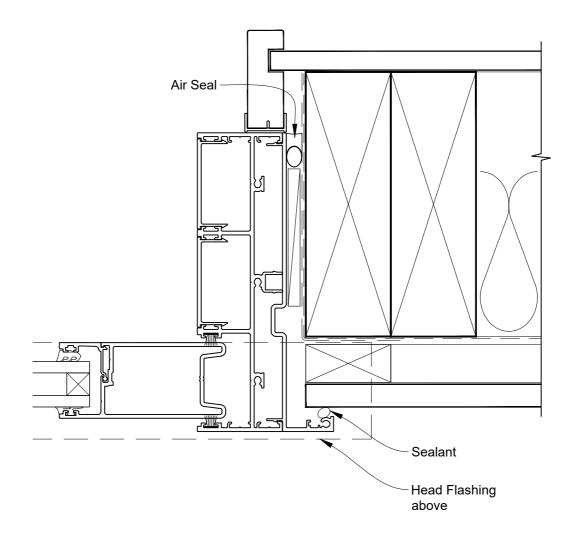

# INSTALLATION DETAIL - ARCHITECTURAL SERIES SLIDING DOOR THREE TRACK ON FLAT SHEET CAVITY CONSTRUCTION

**Date:** 27.09.19 **Scale:** 1:2 **CAD Ref.:** ASS3FS-CJ