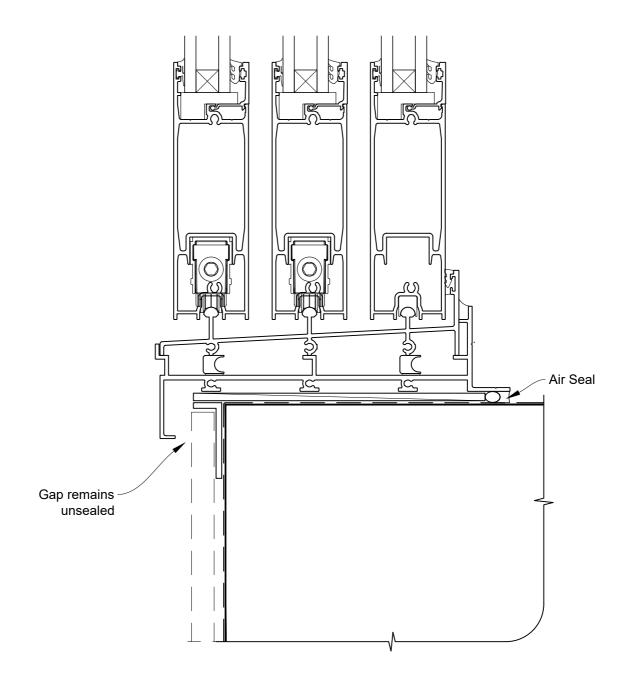

# INSTALLATION DETAIL - ARCHITECTURAL SERIES SLIDING DOOR THREE TRACK ON FLAT SHEET DIRECT FIXED CLADDING

**Date:** 27.09.19 **Scale:** 1:2 **CAD Ref.:** ASS3FS-DH

# INSTALLATION DETAIL - ARCHITECTURAL SERIES SLIDING DOOR THREE TRACK ON FLAT SHEET DIRECT FIXED CLADDING

**Date**: 27.09.19 **Scale**: 1:2 **CAD Ref.**: ASS3FS-DJ

# INSTALLATION DETAIL - ARCHITECTURAL SERIES SLIDING DOOR THREE TRACK ON FLAT SHEET DIRECT FIXED CLADDING

**Date:** 27.09.19 **Scale:** 1:2 **CAD Ref.:** ASS3FS-DS