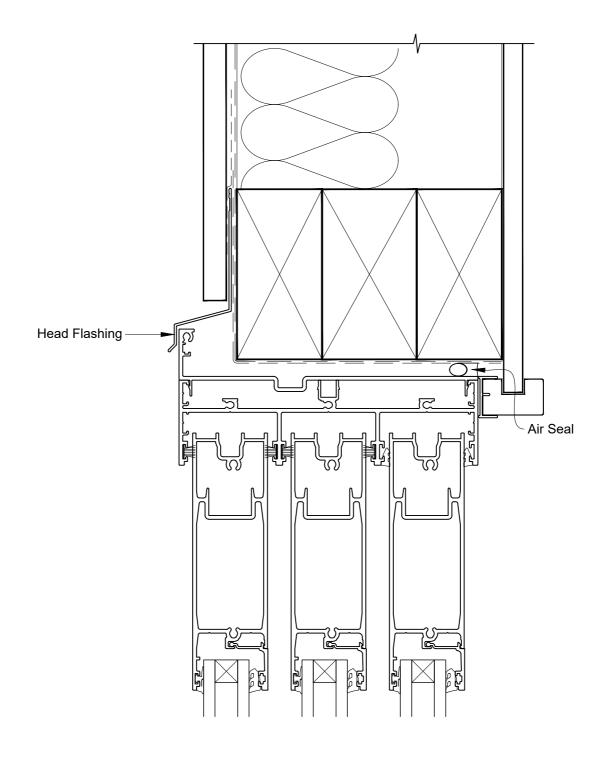

# INSTALLATION DETAIL - ARCHITECTURAL SERIES SLIDING DOOR THREE TRACK ON FLAT SHEET DIRECT FIXED CLADDING

**Date:** 27.09.19 **Scale:** 1:2 **CAD Ref.:** ASS3FS-DH