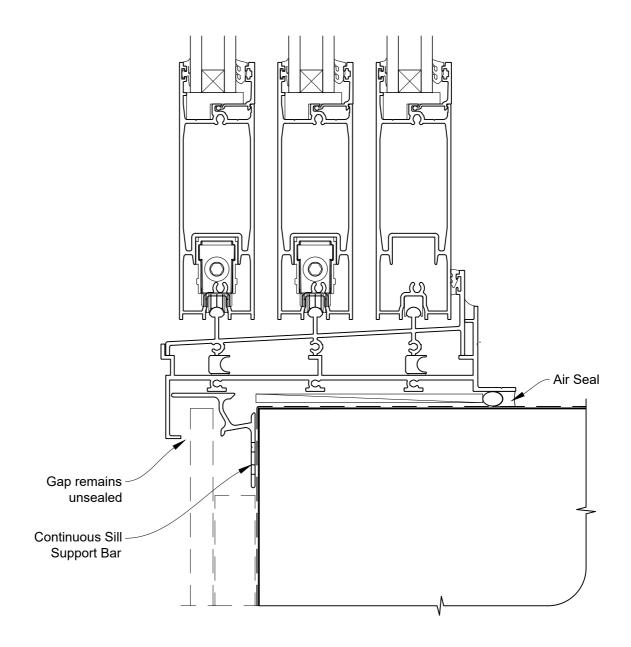

# INSTALLATION DETAIL - ARCHITECTURAL SERIES SLIDING DOOR THREE TRACK ON FLAT SHEET CAVITY CONSTRUCTION

**Date:** 27.09.19 **Scale:** 1:2 **CAD Ref.:** ASS3FS-CS