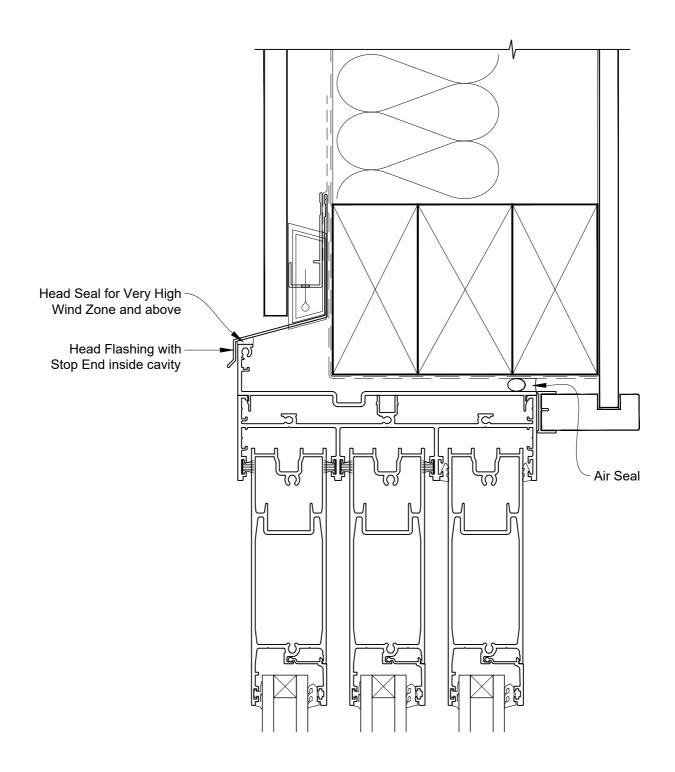

## INSTALLATION DETAIL - ARCHITECTURAL SERIES SLIDING DOOR THREE TRACK ON FLAT SHEET CAVITY CONSTRUCTION

**Date:** 27.09.19 **Scale:** 1:2 **CAD Ref.:** ASS3FS-CH