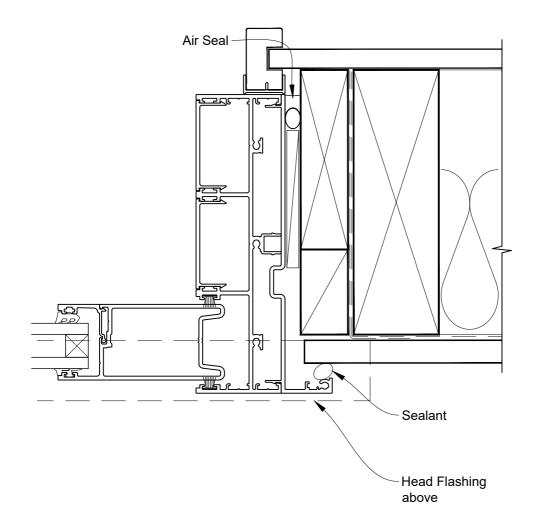

## INSTALLATION DETAIL - ARCHITECTURAL SERIES SLIDING DOOR THREE TRACK ON FLAT SHEET CAVITY CONSTRUCTION

**Date:** 27.09.19 **Scale:** 1:2 **CAD Ref.:** ASS3FS-CH

# INSTALLATION DETAIL - ARCHITECTURAL SERIES SLIDING DOOR THREE TRACK ON FLAT SHEET CAVITY CONSTRUCTION

**Date:** 27.09.19 **Scale:** 1:2 **CAD Ref.:** ASS3FS-CJ

# INSTALLATION DETAIL - ARCHITECTURAL SERIES SLIDING DOOR THREE TRACK ON FLAT SHEET CAVITY CONSTRUCTION

**Date:** 27.09.19 **Scale:** 1:2 **CAD Ref.:** ASS3FS-CS