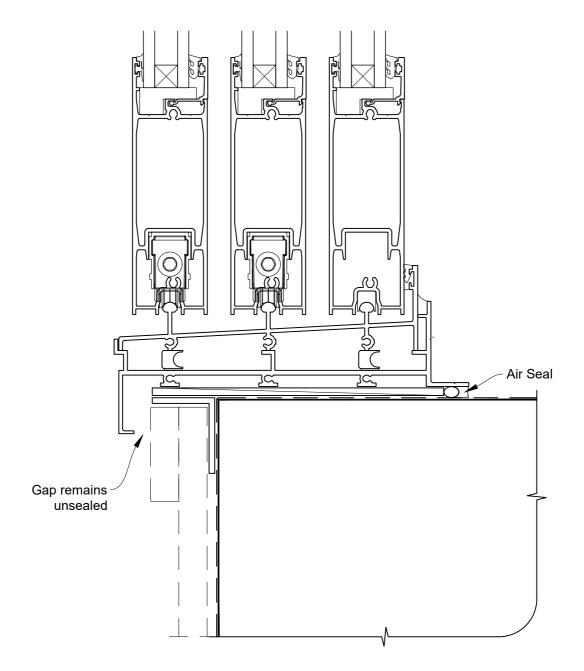

# INSTALLATION DETAIL - ARCHITECTURAL SERIES SLIDING DOOR THREE TRACK ON BOARD & BATTEN DIRECT FIXED CLADDING

Date: 27.09.19 Scale: 1:2 CAD Ref.: ASS3BB-DH

# INSTALLATION DETAIL - ARCHITECTURAL SERIES SLIDING DOOR THREE TRACK ON BOARD & BATTEN DIRECT FIXED CLADDING

Date: 27.09.19 Scale: 1:2 CAD Ref.: ASS3BB-DJ

### INSTALLATION DETAIL - ARCHITECTURAL SERIES SLIDING DOOR THREE TRACK ON BOARD & BATTEN DIRECT FIXED CLADDING

Date: 27.09.19 Scale: 1:2 CAD Ref.: ASS3BB-DS