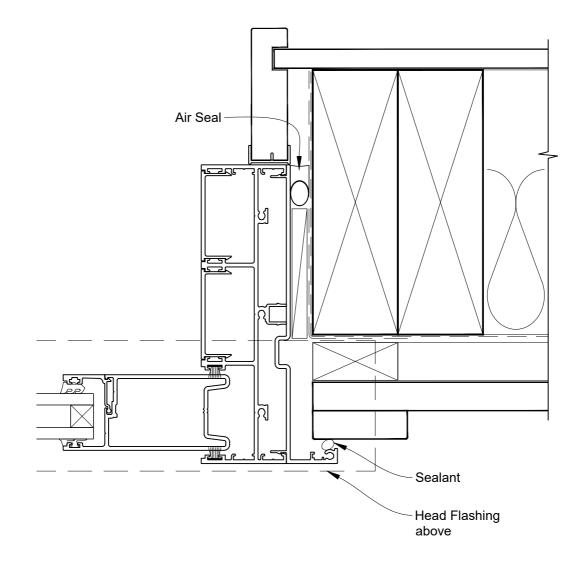

# INSTALLATION DETAIL - ARCHITECTURAL SERIES SLIDING DOOR THREE TRACK ON BOARD & BATTEN CAVITY CONSTRUCTION

Date: 27.09.19 Scale: 1:2 CAD Ref.: ASS3BB-CJ