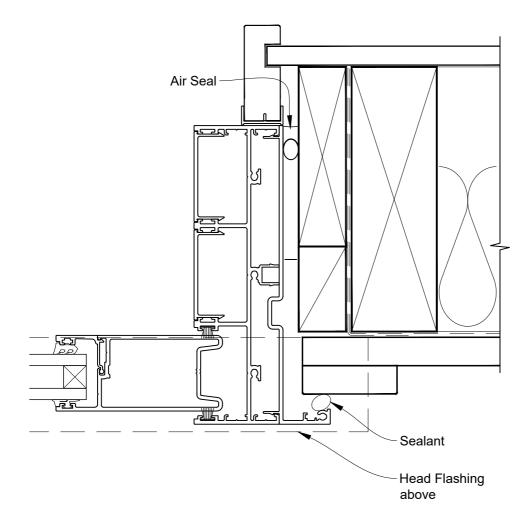

## INSTALLATION DETAIL - ARCHITECTURAL SERIES SLIDING DOOR THREE TRACK ON BOARD & BATTEN CAVITY CONSTRUCTION

Date: 27.09.19 Scale: 1:2 CAD Ref.: ASS3BB-CH

# INSTALLATION DETAIL - ARCHITECTURAL SERIES SLIDING DOOR THREE TRACK ON BOARD & BATTEN CAVITY CONSTRUCTION

Date: 27.09.19 Scale: 1:2 CAD Ref.: ASS3BB-CJ

## INSTALLATION DETAIL - ARCHITECTURAL SERIES SLIDING DOOR THREE TRACK ON BOARD & BATTEN CAVITY CONSTRUCTION

Date: 27.09.19 Scale: 1:2 CAD Ref.: ASS3BB-CS