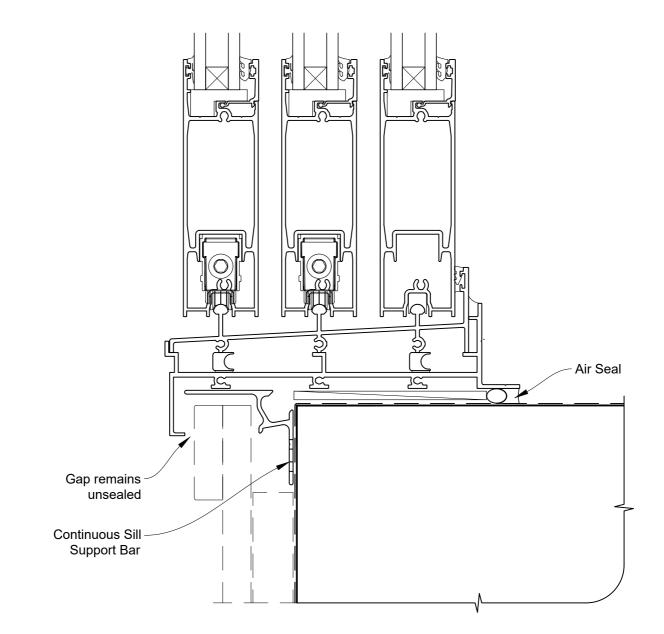

## INSTALLATION DETAIL - ARCHITECTURAL SERIES SLIDING DOOR THREE TRACK ON BOARD & BATTEN CAVITY CONSTRUCTION

Date: 27.09.19 Scale: 1:2 CAD Ref.: ASS3BB-CS