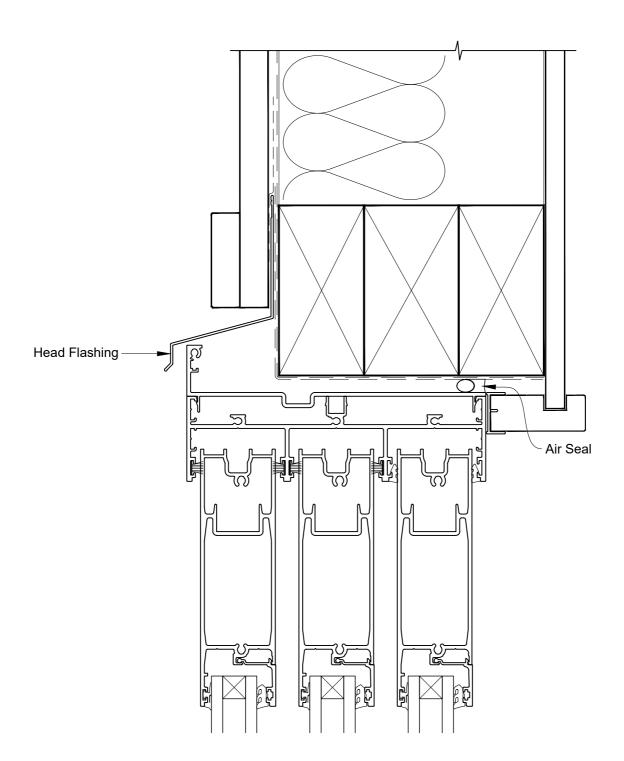

# INSTALLATION DETAIL - ARCHITECTURAL SERIES SLIDING DOOR THREE TRACK ON BOARD & BATTEN DIRECT FIXED CLADDING

Date: 27.09.19 Scale: 1:2 CAD Ref.: ASS3BB-DH