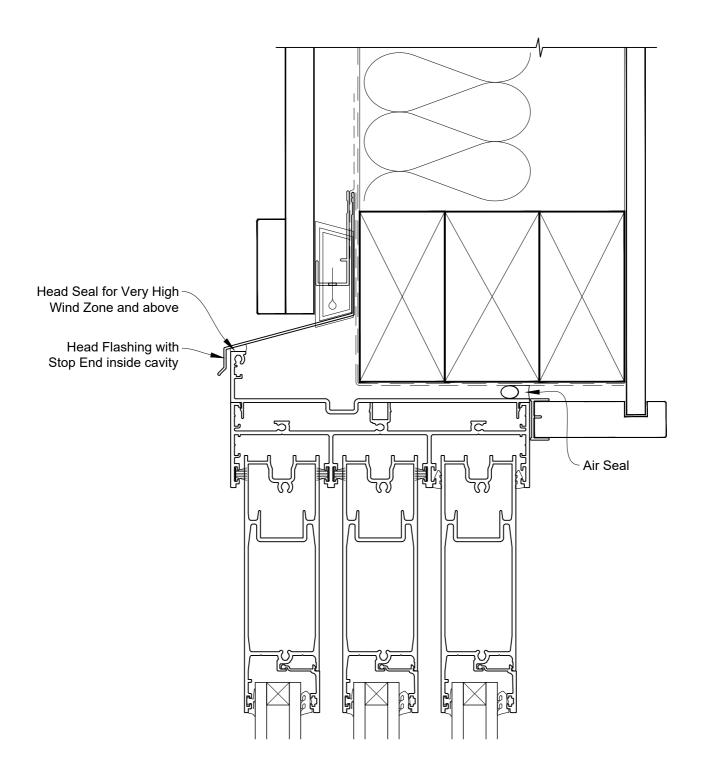

## INSTALLATION DETAIL - ARCHITECTURAL SERIES SLIDING DOOR THREE TRACK ON BOARD & BATTEN CAVITY CONSTRUCTION

Date: 27.09.19 Scale: 1:2 CAD Ref.: ASS3BB-CH