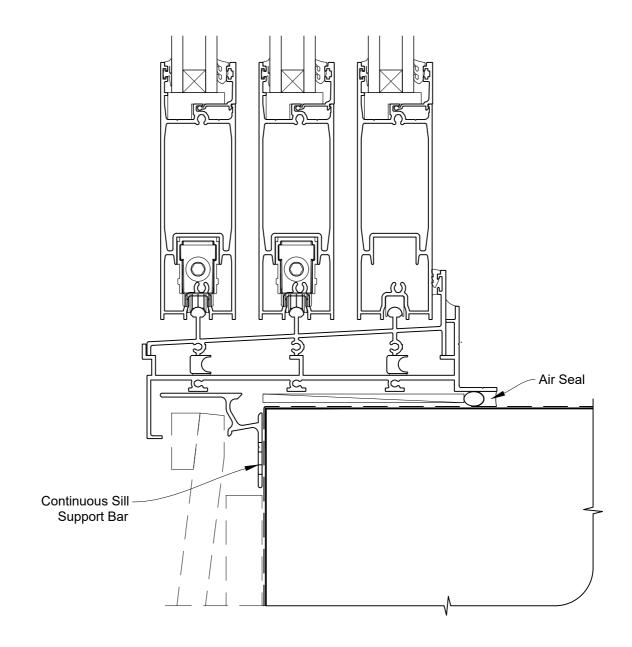

# INSTALLATION DETAIL - ARCHITECTURAL SERIES SLIDING DOOR THREE TRACK ON BEVELBACK WEATHERBOARD - CAVITY CONSTRUCTION

**Date:** 01.03.14 **Scale:** 1:2 **CAD Ref.:** ASS3BW-CS