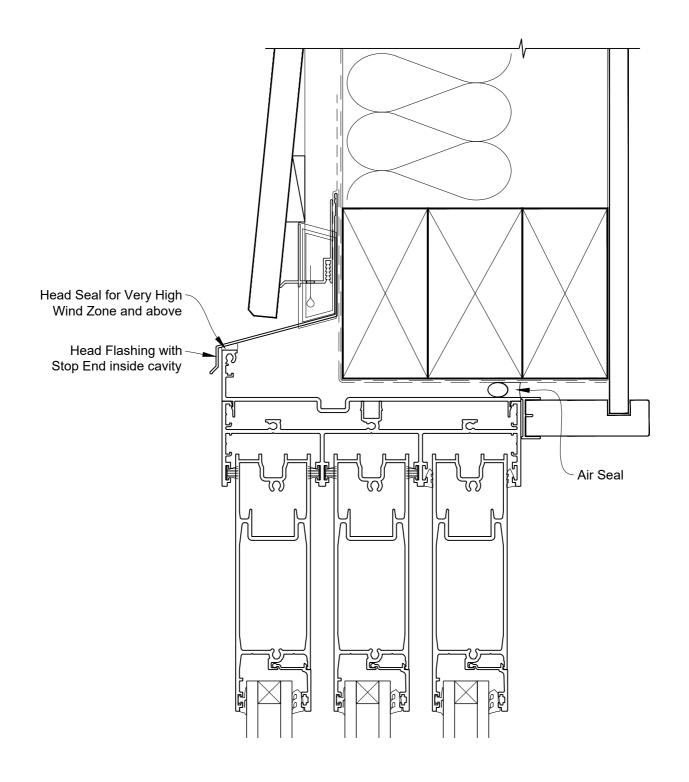

## INSTALLATION DETAIL - ARCHITECTURAL SERIES SLIDING DOOR THREE TRACK ON BEVELBACK WEATHERBOARD - CAVITY CONSTRUCTION

**Date:** 01.03.14 **Scale:** 1:2 **CAD Ref.:** ASS3BW-CH

APL | ARCHITECTURAL SERIES