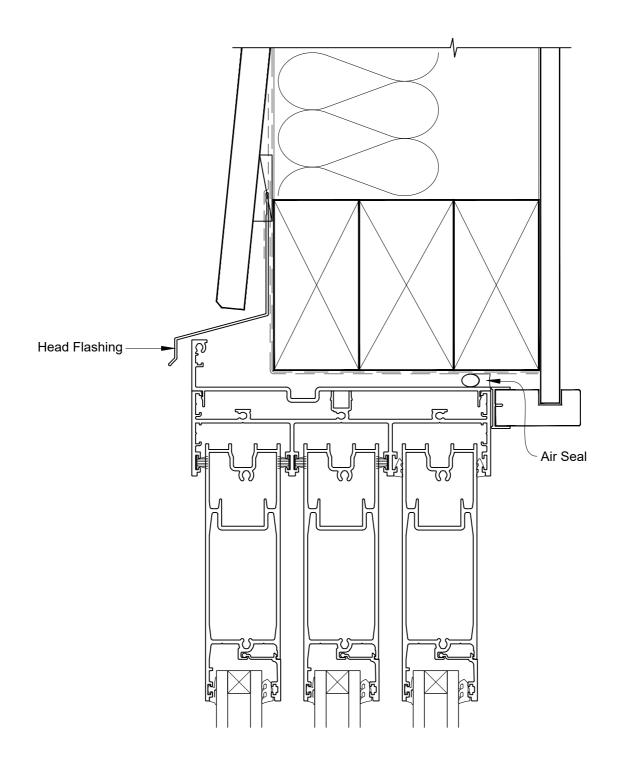

## INSTALLATION DETAIL - ARCHITECTURAL SERIES SLIDING DOOR THREE TRACK ON BEVELBACK WEATHERBOARD - DIRECT FIXED CLADDING

**Date:** 01.03.14 **Scale:** 1:2 **CAD Ref.:** ASS3BW-DH

APL ARCHITECTURAL SERIES