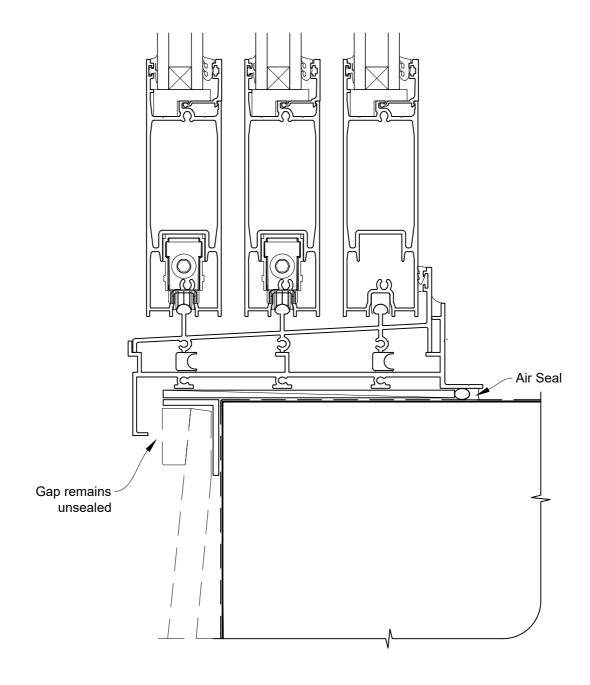

# INSTALLATION DETAIL - ARCHITECTURAL SERIES SLIDING DOOR THREE TRACK ON BEVELBACK WEATHERBOARD - CAVITY CONSTRUCTION

**Date:** 01.03.14 **Scale:** 1:2 **CAD Ref.:** ASS3BW-CS