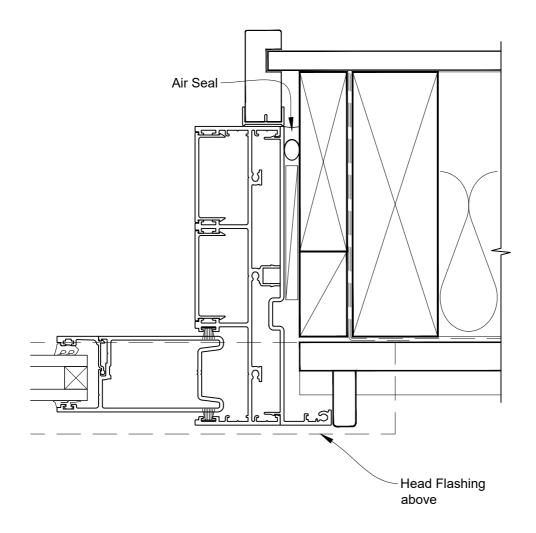

## INSTALLATION DETAIL - ARCHITECTURAL SERIES SLIDING DOOR THREE TRACK ON BEVELBACK WEATHERBOARD - CAVITY CONSTRUCTION

**Date:** 01.03.14 **Scale:** 1:2 **CAD Ref.:** ASS3BW-CH

APL | ARCHITECTURAL SERIES