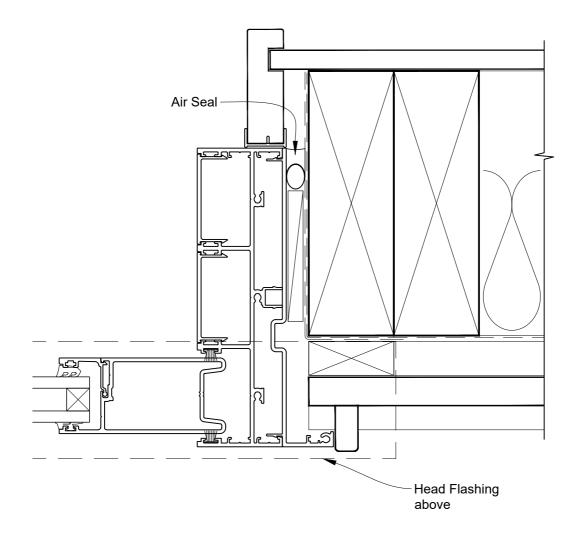

# INSTALLATION DETAIL - ARCHITECTURAL SERIES SLIDING DOOR THREE TRACK ON BEVELBACK WEATHERBOARD - CAVITY CONSTRUCTION

**Date:** 01.03.14 **Scale:** 1:2 **CAD Ref.:** ASS3BW-CJ

APL ARCHITECTURAL SERIES