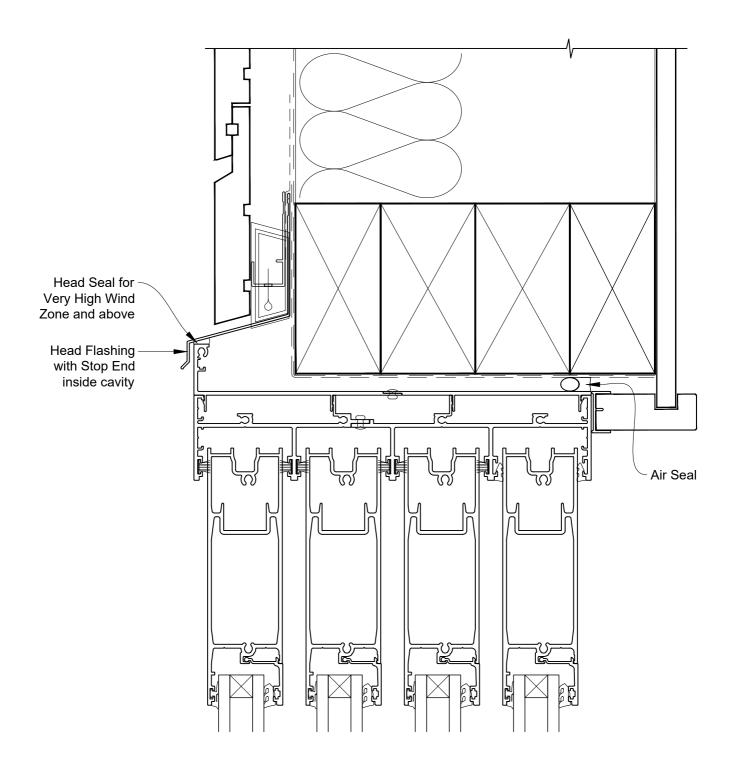

# INSTALLATION DETAIL - ARCHITECTURAL SERIES SLIDING DOOR FOUR TRACK ON RUSTICATED WEATHERBOARD - CAVITY CONSTRUCTION

Date: 27.09.19 Scale: 1:2 CAD Ref.: ASS4RW-CH

# INSTALLATION DETAIL - ARCHITECTURAL SERIES SLIDING DOOR FOUR TRACK ON RUSTICATED WEATHERBOARD - CAVITY CONSTRUCTION

Date: 27.09.19 Scale: 1:2 CAD Ref.: ASS4RW-CJ

## INSTALLATION DETAIL - ARCHITECTURAL SERIES SLIDING DOOR FOUR TRACK ON RUSTICATED WEATHERBOARD - CAVITY CONSTRUCTION

Date: 27.09.19 Scale: 1:2 CAD Ref.: ASS4RW-CS