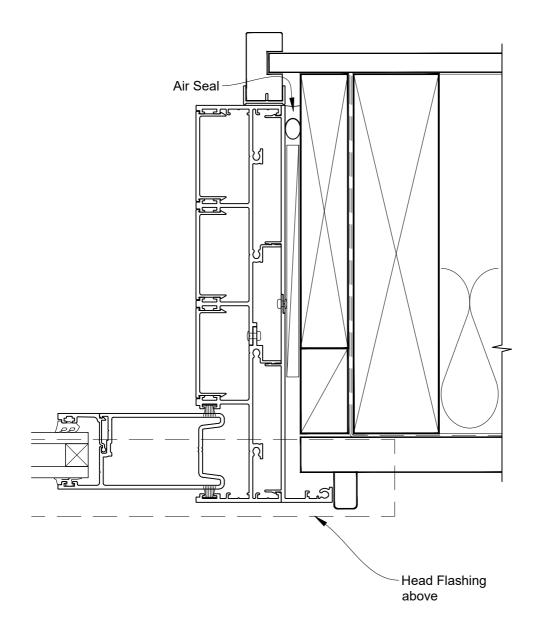

## INSTALLATION DETAIL - ARCHITECTURAL SERIES SLIDING DOOR FOUR TRACK ON RUSTICATED WEATHERBOARD - CAVITY CONSTRUCTION

Date: 27.09.19 Scale: 1:2 CAD Ref.: ASS4RW-CS