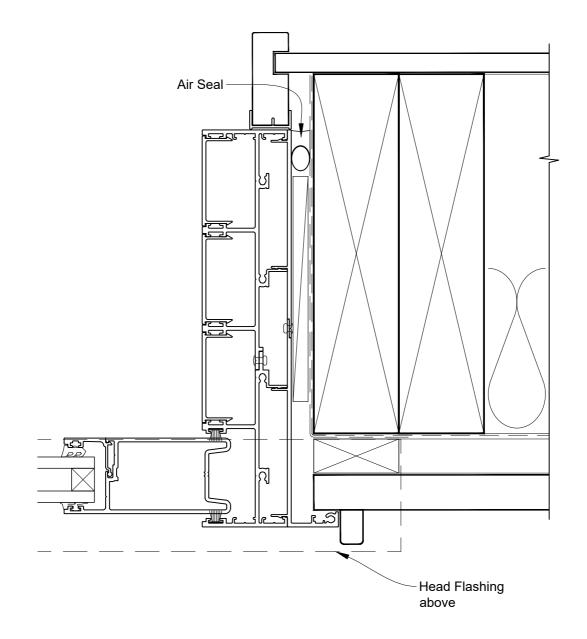

#### INSTALLATION DETAIL - ARCHITECTURAL 106mm SERIES SLIDING DOOR FOUR TRACK ON RUSTICATED WEATHERBOARD - DIRECT FIXED CLADDING

Date: 27.09.19 Scale: 1:2 CAD Ref.: ASS4RW-DH

## INSTALLATION DETAIL - ARCHITECTURAL 106mm SERIES SLIDING DOOR FOUR TRACK ON RUSTICATED WEATHERBOARD - DIRECT FIXED CLADDING

Date: 27.09.19 Scale: 1:2 CAD Ref.: ASS4RW-DJ

#### INSTALLATION DETAIL - ARCHITECTURAL 106mm SERIES SLIDING DOOR FOUR TRACK ON RUSTICATED WEATHERBOARD - DIRECT FIXED CLADDING

Date: 27.09.19 Scale: 1:2 CAD Ref.: ASS4RW-DS