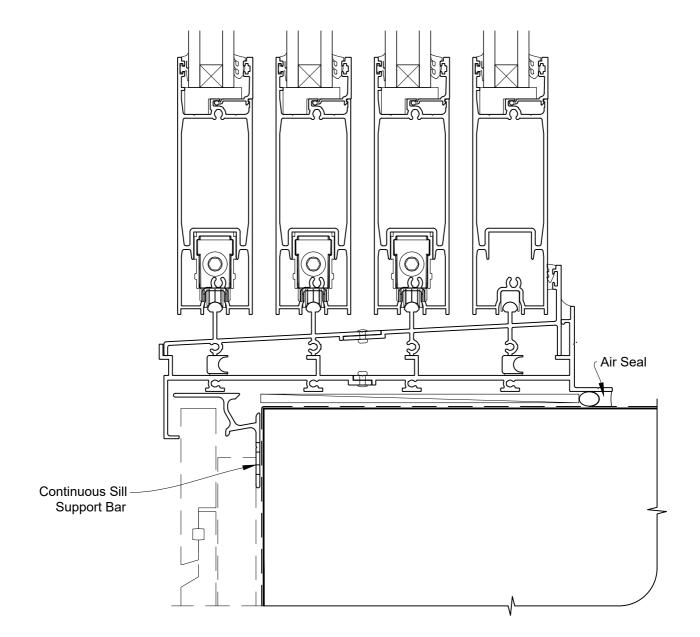

# INSTALLATION DETAIL - ARCHITECTURAL SERIES SLIDING DOOR FOUR TRACK ON RUSTICATED WEATHERBOARD - CAVITY CONSTRUCTION

Date: 27.09.19 Scale: 1:2 CAD Ref.: ASS4RW-CJ