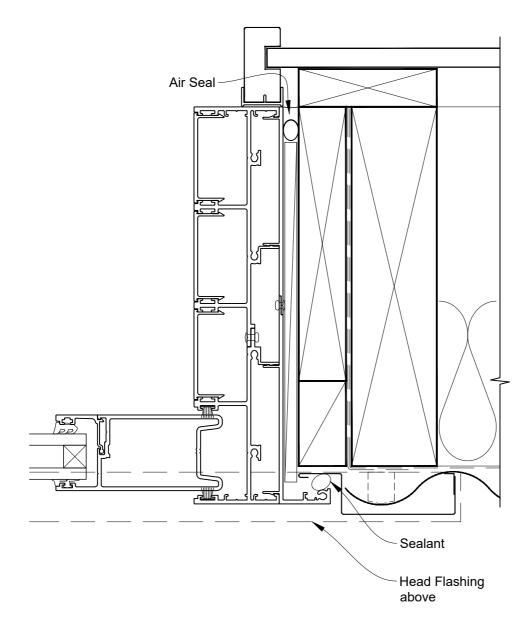

# INSTALLATION DETAIL - ARCHITECTURAL SERIES SLIDING DOOR FOUR TRACK ON PROFILE METAL CAVITY CONSTRUCTION

Date: 27.09.19 Scale: 1:2 CAD Ref.: ASS4PM-CJ