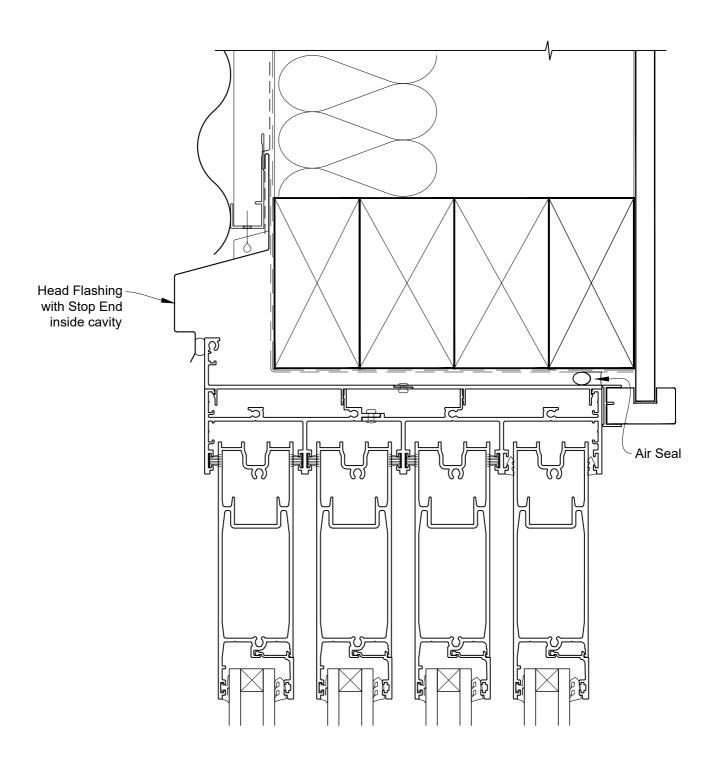

# INSTALLATION DETAIL - ARCHITECTURAL SERIES SLIDING DOOR FOUR TRACK ON PROFILE METAL CAVITY CONSTRUCTION

Date: 27.09.19 Scale: 1:2 CAD Ref.: ASS4PM-CH