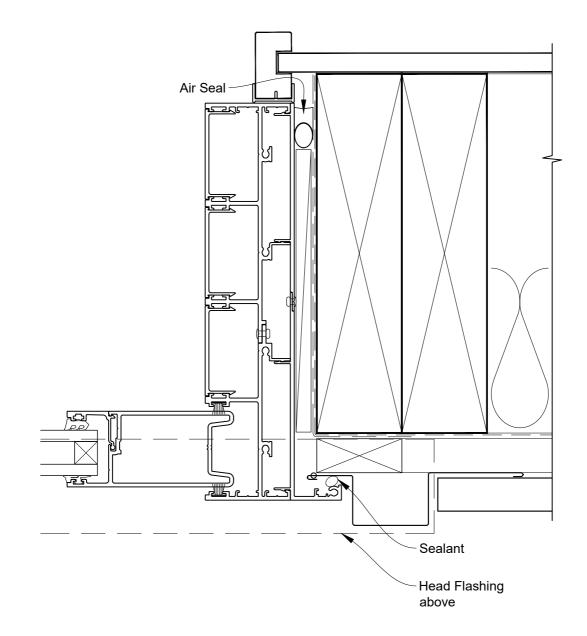

# INSTALLATION DETAIL - ARCHITECTURAL SERIES SLIDING DOOR FOUR TRACK ON PROFILE METAL CAVITY CONSTRUCTION

Date: 27.09.19 Scale: 1:2 CAD Ref.: ASS4PM-CJ