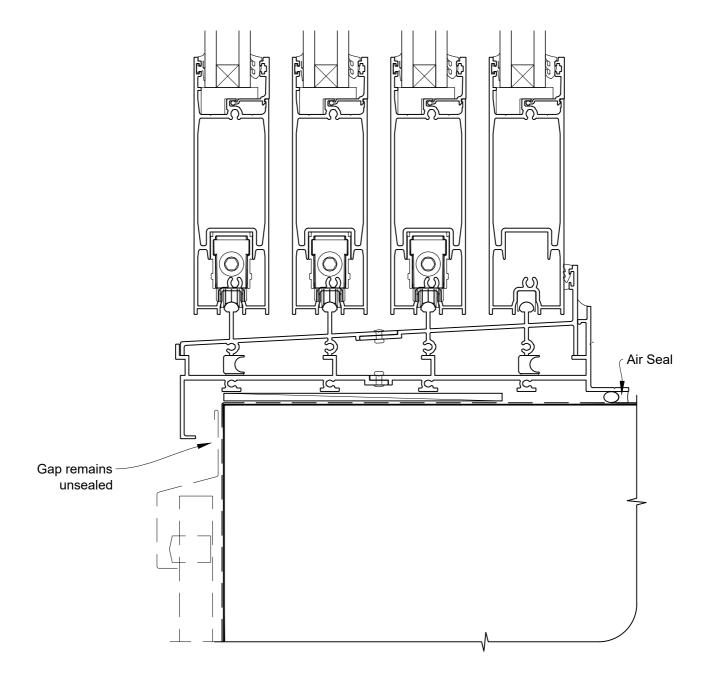

## INSTALLATION DETAIL - ARCHITECTURAL SERIES SLIDING DOOR FOUR TRACK ON PROFILE METAL CAVITY CONSTRUCTION

Date: 27.09.19 Scale: 1:2 CAD Ref.: ASS4PM-CS