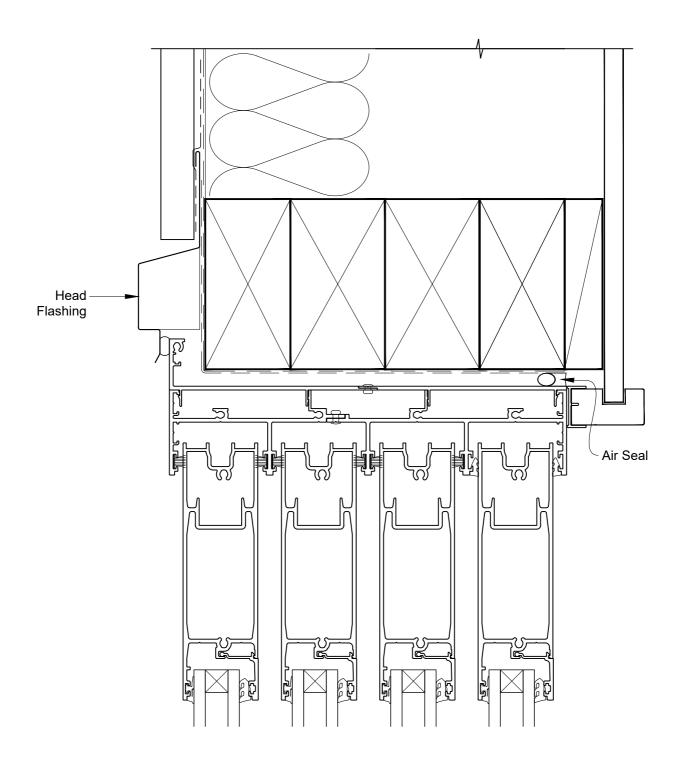

# INSTALLATION DETAIL - ARCHITECTURAL SERIES SLIDING DOOR FOUR TRACK ON PROFILE METAL CAVITY CONSTRUCTION

Date: 27.09.19 Scale: 1:2 CAD Ref.: ASS4PM-CH