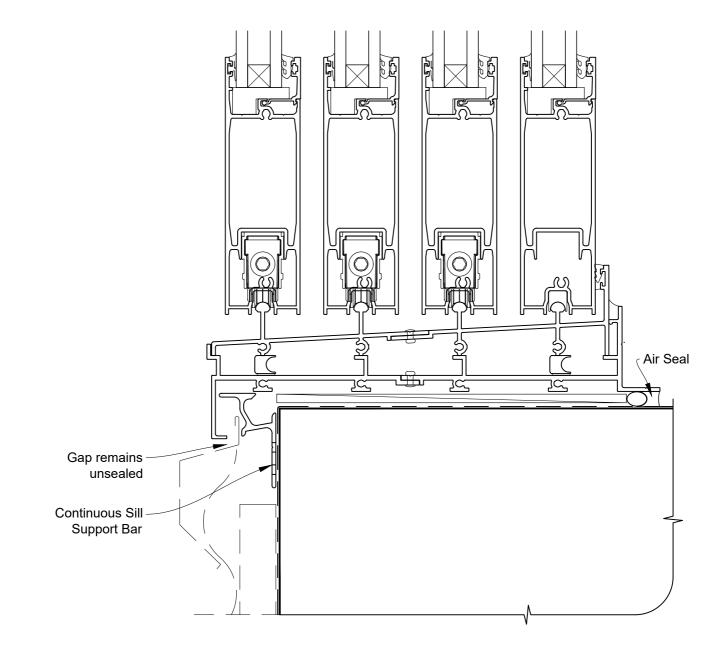

## INSTALLATION DETAIL - ARCHITECTURAL SERIES SLIDING DOOR FOUR TRACK ON PROFILE METAL CAVITY CONSTRUCTION

Date: 27.09.19 Scale: 1:2 CAD Ref.: ASS4PM-CS