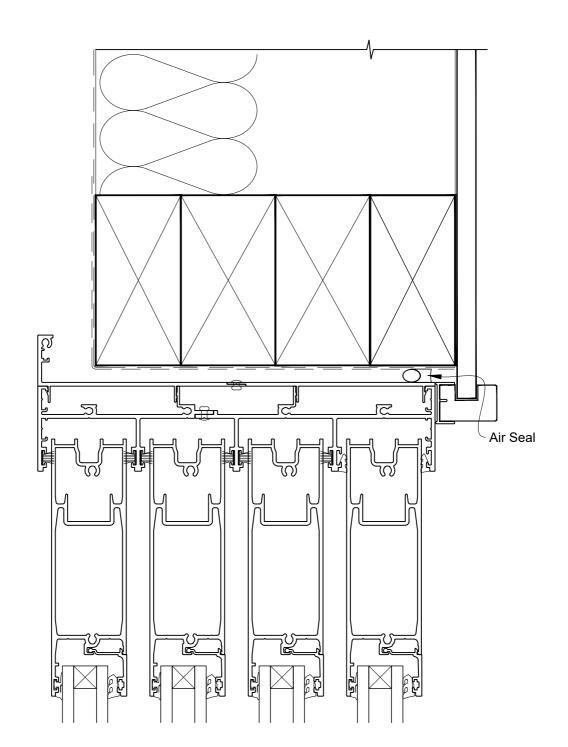

# INSTALLATION DETAIL - ARCHITECTURAL SERIES SLIDING DOOR FOUR TRACK ON NO CLADDING CAVITY CONSTRUCTION

Date: 27.09.19 Scale: 1:2 CAD Ref.: ASS4NC-CH

# INSTALLATION DETAIL - ARCHITECTURAL SERIES SLIDING DOOR FOUR TRACK ON NO CLADDING CAVITY CONSTRUCTION

**Date:** 27.09.19 **Scale:** 1:2

1:2 CAD Ref.: ASS4NC-CJ

### INSTALLATION DETAIL - ARCHITECTURAL SERIES SLIDING DOOR FOUR TRACK ON NO CLADDING CAVITY CONSTRUCTION

**Date:** 27.09.19 **Scale:** 1:2

: 1:2 CAD Ref.: ASS4NC-CS