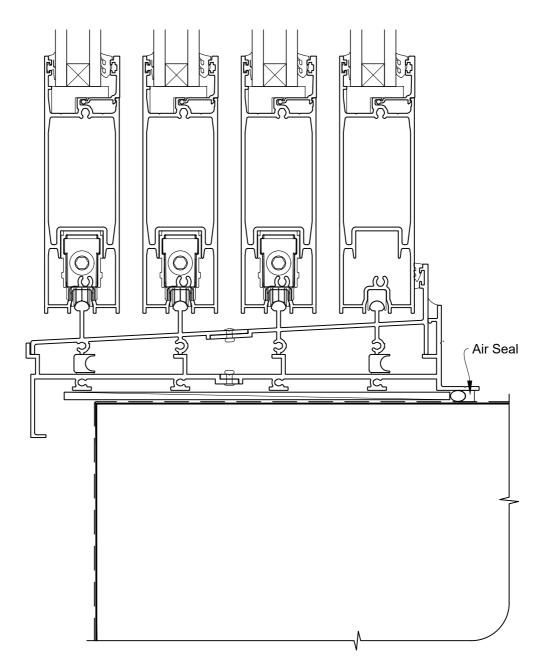

# INSTALLATION DETAIL - ARCHITECTURAL SERIES SLIDING DOOR FOUR TRACK ON NO CLADDING CAVITY CONSTRUCTION

Date: 27.09.19 Scale: 1:2 CAD Ref.: ASS4NC-CH

# INSTALLATION DETAIL - ARCHITECTURAL SERIES SLIDING DOOR FOUR TRACK ON NO CLADDING CAVITY CONSTRUCTION

**Date:** 27.09.19 **Scale:** 1:2

1:2 CAD Ref.: ASS4NC-CJ

### INSTALLATION DETAIL - ARCHITECTURAL SERIES SLIDING DOOR FOUR TRACK ON NO CLADDING CAVITY CONSTRUCTION

**Date:** 27.09.19 **Scale:** 1:2

: 1:2 CAD Ref.: ASS4NC-CS