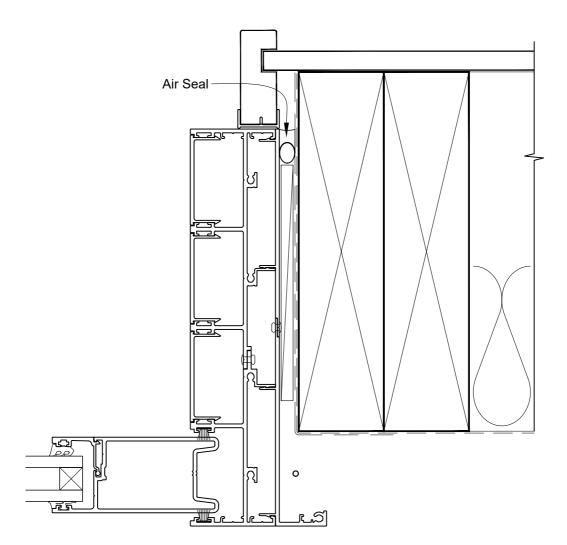

### INSTALLATION DETAIL - ARCHITECTURAL SERIES SLIDING DOOR FOUR TRACK ON NO CLADDING DIRECT FIXED CLADDING

Date: 27.09.19 Scale: 1:2 CAD Ref.: ASS4NC-DH

**ØAPL** 

# INSTALLATION DETAIL - ARCHITECTURAL SERIES SLIDING DOOR FOUR TRACK ON NO CLADDING DIRECT FIXED CLADDING

Date: 27.09.19 Scale: 1:2 CAD Ref.: ASS4NC-DJ

### INSTALLATION DETAIL - ARCHITECTURAL SERIES SLIDING DOOR FOUR TRACK ON NO CLADDING DIRECT FIXED CLADDING

Date: 27.09.19 Scale: 1:2 CAD Ref.: ASS4NC-DS