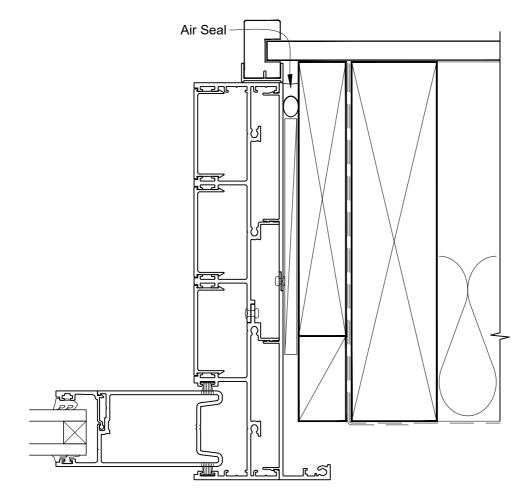

### INSTALLATION DETAIL - ARCHITECTURAL SERIES SLIDING DOOR FOUR TRACK ON NO CLADDING DIRECT FIXED CLADDING

Date: 27.09.19 Scale: 1:2 CAD Ref.: ASS4NC-DH

**ØAPL** 

# INSTALLATION DETAIL - ARCHITECTURAL SERIES SLIDING DOOR FOUR TRACK ON NO CLADDING DIRECT FIXED CLADDING

Date: 27.09.19 Scale: 1:2 CAD Ref.: ASS4NC-DJ

### INSTALLATION DETAIL - ARCHITECTURAL SERIES SLIDING DOOR FOUR TRACK ON NO CLADDING DIRECT FIXED CLADDING

Date: 27.09.19 Scale: 1:2 CAD Ref.: ASS4NC-DS