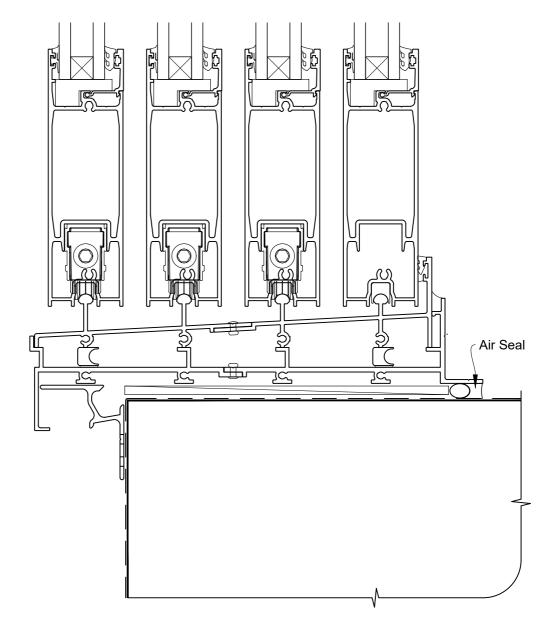

# INSTALLATION DETAIL - ARCHITECTURAL SERIES SLIDING DOOR FOUR TRACK ON NO CLADDING CAVITY CONSTRUCTION

Date: 27.09.19 Scale: 1:2 CAD Ref.: ASS4NC-CH

# INSTALLATION DETAIL - ARCHITECTURAL SERIES SLIDING DOOR FOUR TRACK ON NO CLADDING CAVITY CONSTRUCTION

**Date:** 27.09.19 **Scale:** 1:2

1:2 CAD Ref.: ASS4NC-CJ

### INSTALLATION DETAIL - ARCHITECTURAL SERIES SLIDING DOOR FOUR TRACK ON NO CLADDING CAVITY CONSTRUCTION

**Date:** 27.09.19 **Scale:** 1:2

: 1:2 CAD Ref.: ASS4NC-CS