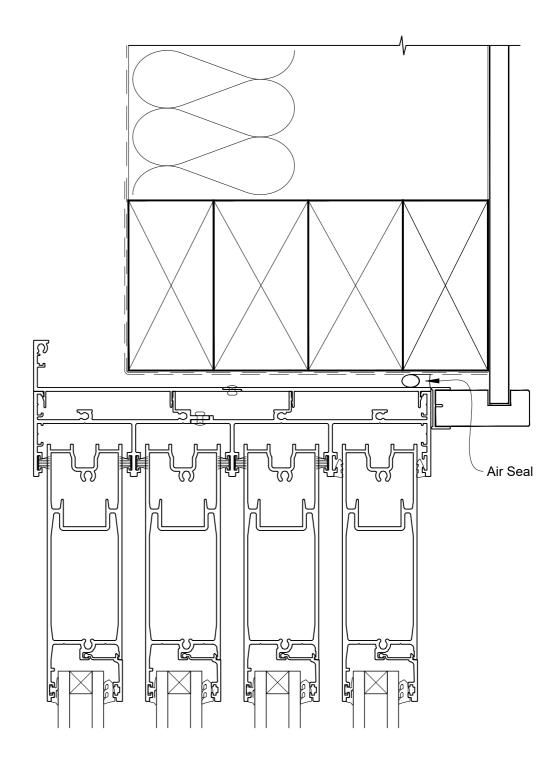

# INSTALLATION DETAIL - ARCHITECTURAL SERIES SLIDING DOOR FOUR TRACK ON NO CLADDING CAVITY CONSTRUCTION

Date: 27.09.19 Scale: 1:2 CAD Ref.: ASS4NC-CH

# INSTALLATION DETAIL - ARCHITECTURAL SERIES SLIDING DOOR FOUR TRACK ON NO CLADDING CAVITY CONSTRUCTION

**Date:** 27.09.19 **Scale:** 1:2

1:2 CAD Ref.: ASS4NC-CJ

### INSTALLATION DETAIL - ARCHITECTURAL SERIES SLIDING DOOR FOUR TRACK ON NO CLADDING CAVITY CONSTRUCTION

**Date:** 27.09.19 **Scale:** 1:2

: 1:2 CAD Ref.: ASS4NC-CS