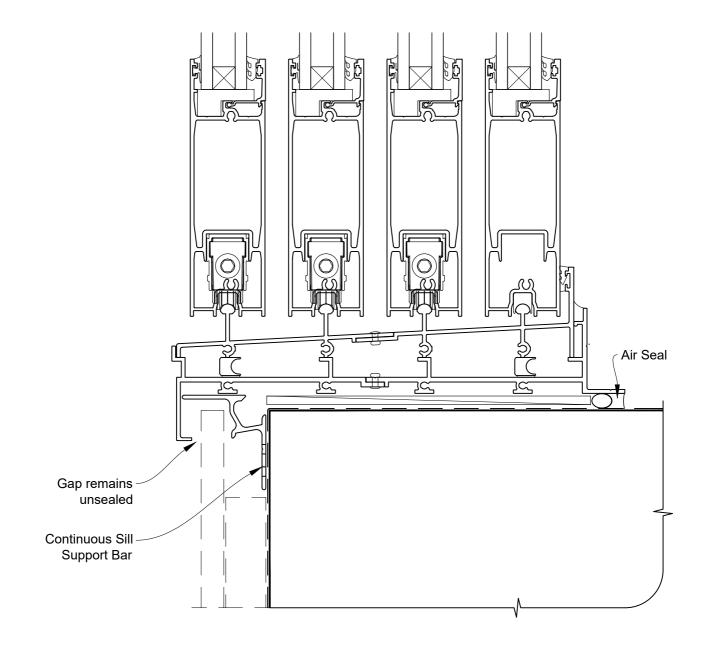

# INSTALLATION DETAIL - ARCHITECTURAL SERIES SLIDING DOOR FOUR TRACK ON FLAT SHEET CAVITY CONSTRUCTION

**Date:** 27.09.19 **Scale:** 1:2 **CAD Ref.:** ASS4FS-CS

APL | ARCHITECTURAL SERIES