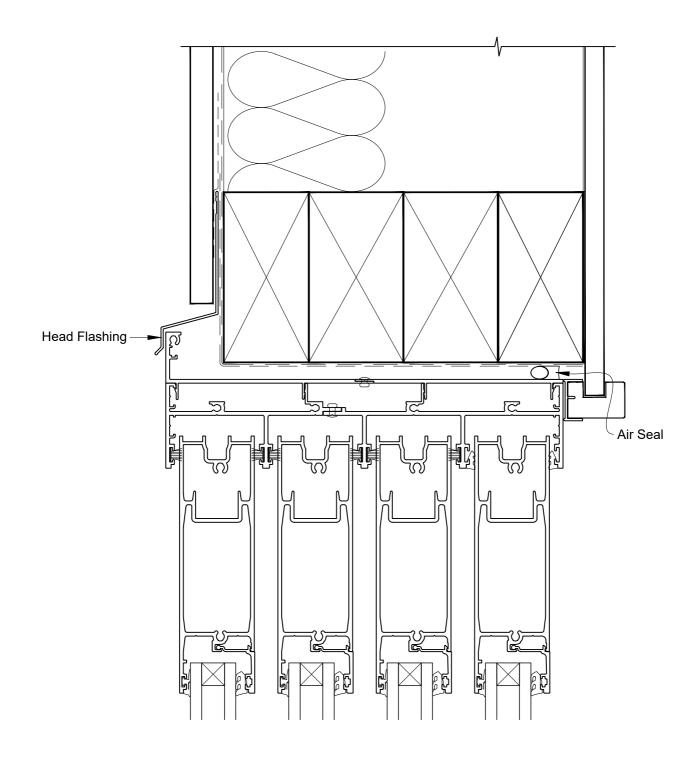

## INSTALLATION DETAIL - ARCHITECTURAL SERIES SLIDING DOOR FOUR TRACK ON FLAT SHEET DIRECT FIXED CLADDING

**Date:** 27.09.19 **Scale:** 1:2 **CAD Ref.:** ASS4FS-DH

APL | ARCHITECTURAL SERIES