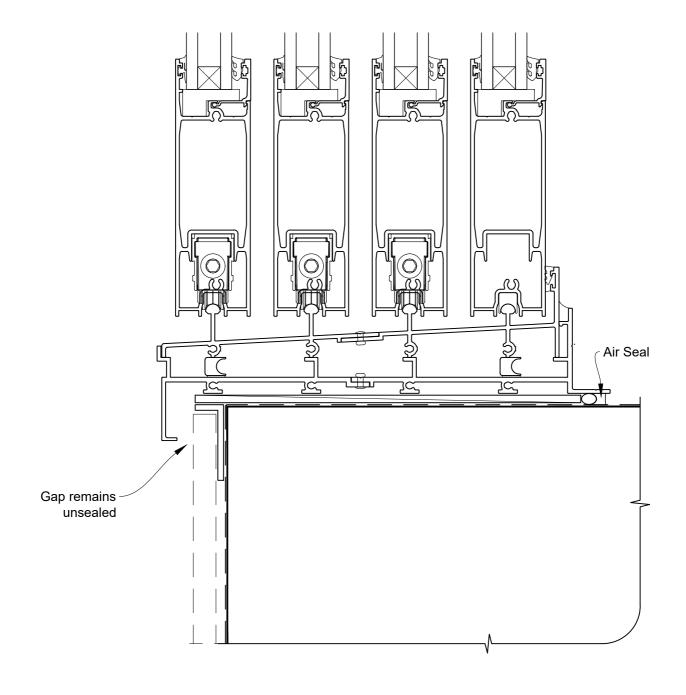

## INSTALLATION DETAIL - ARCHITECTURAL SERIES SLIDING DOOR FOUR TRACK ON FLAT SHEET DIRECT FIXED CLADDING

**Date:** 27.09.19 **Scale:** 1:2 **CAD Ref.:** ASS4FS-DH

APL | ARCHITECTURAL SERIES

# INSTALLATION DETAIL - ARCHITECTURAL SERIES SLIDING DOOR FOUR TRACK ON FLAT SHEET DIRECT FIXED CLADDING

**Date:** 27.09.19 **Scale:** 1:2 **CAD Ref.:** ASS4FS-DJ

APL ARCHITECTURAL SERIES

# INSTALLATION DETAIL - ARCHITECTURAL SERIES SLIDING DOOR FOUR TRACK ON FLAT SHEET DIRECT FIXED CLADDING

**Date:** 27.09.19 **Scale:** 1:2 **CAD Ref.:** ASS4FS-DS