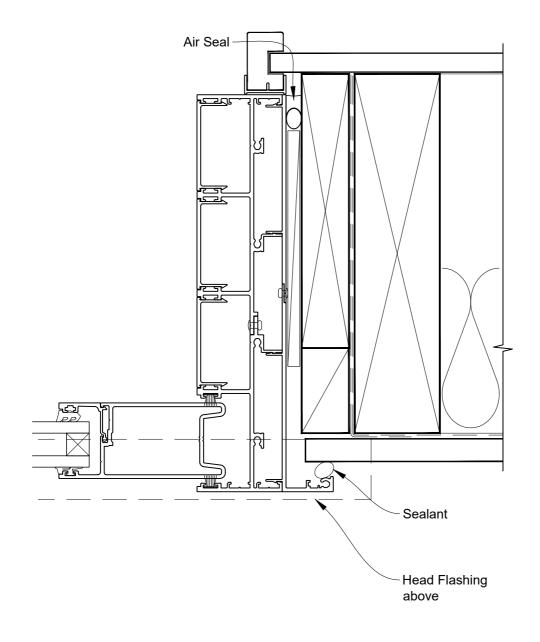

## INSTALLATION DETAIL - ARCHITECTURAL SERIES SLIDING DOOR FOUR TRACK ON FLAT SHEET CAVITY CONSTRUCTION

**Date:** 27.09.19 **Scale:** 1:2 **CAD Ref.:** ASS4FS-CH

APL | ARCHITECTURAL SERIES

# INSTALLATION DETAIL - ARCHITECTURAL SERIES SLIDING DOOR FOUR TRACK ON FLAT SHEET CAVITY CONSTRUCTION

**Date**: 27.09.19 **Scale**: 1:2 **CAD Ref.**: ASS4FS-CJ

APL ARCHITECTURAL SERIES

# INSTALLATION DETAIL - ARCHITECTURAL SERIES SLIDING DOOR FOUR TRACK ON FLAT SHEET CAVITY CONSTRUCTION

**Date:** 27.09.19 **Scale:** 1:2 **CAD Ref.:** ASS4FS-CS

APL | ARCHITECTURAL SERIES