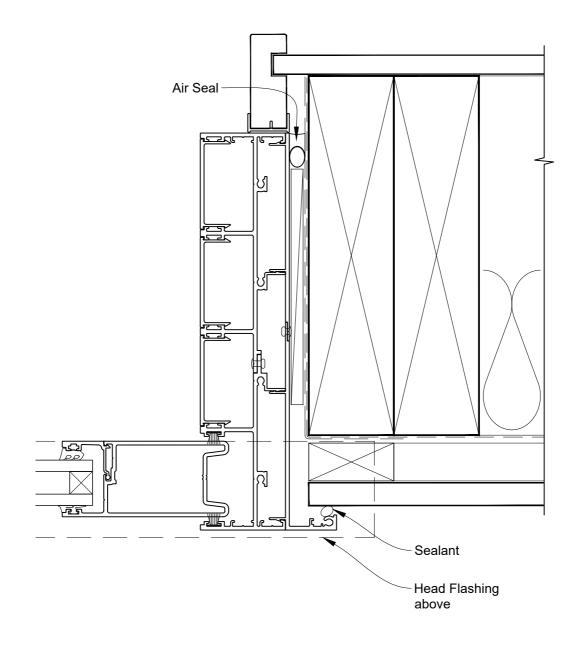

# INSTALLATION DETAIL - ARCHITECTURAL SERIES SLIDING DOOR FOUR TRACK ON FLAT SHEET CAVITY CONSTRUCTION

**Date**: 27.09.19 **Scale**: 1:2 **CAD Ref.**: ASS4FS-CJ

APL ARCHITECTURAL SERIES