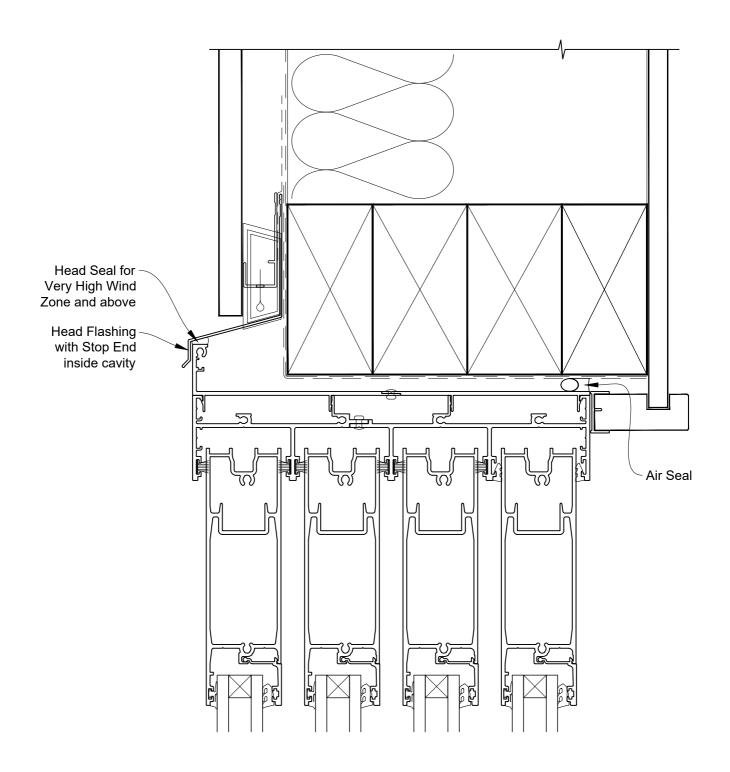

## INSTALLATION DETAIL - ARCHITECTURAL SERIES SLIDING DOOR FOUR TRACK ON FLAT SHEET CAVITY CONSTRUCTION

**Date:** 27.09.19 **Scale:** 1:2 **CAD Ref.:** ASS4FS-CH

APL | ARCHITECTURAL SERIES