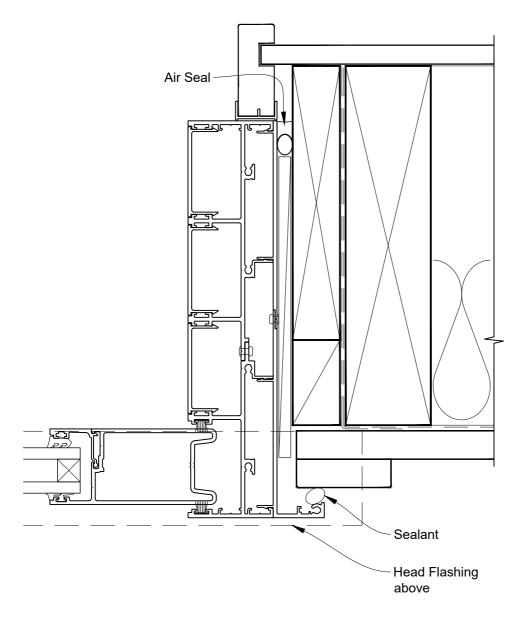

# INSTALLATION DETAIL - ARCHITECTURAL SERIES SLIDING DOOR FOUR TRACK ON BOARD & BATTEN CAVITY CONSTRUCTION

Date: 27.09.19 Scale: 1:2 CAD Ref.: ASS4BB-CH

# INSTALLATION DETAIL - ARCHITECTURAL SERIES SLIDING DOOR FOUR TRACK ON BOARD & BATTEN CAVITY CONSTRUCTION

Date: 27.09.19 Scale: 1:2 CAD Ref.: ASS4BB-CJ

## INSTALLATION DETAIL - ARCHITECTURAL SERIES SLIDING DOOR FOUR TRACK ON BOARD & BATTEN CAVITY CONSTRUCTION

Date: 27.09.19 Scale: 1:2 CAD Ref.: ASS4BB-CS