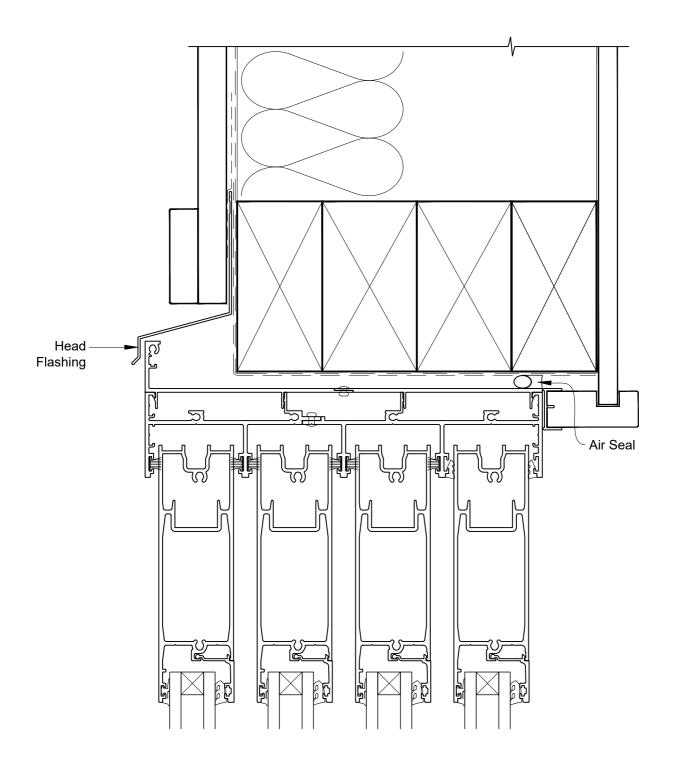

# INSTALLATION DETAIL - ARCHITECTURAL SERIES SLIDING DOOR FOUR TRACK ON BOARD & BATTEN DIRECT FIXED CLADDING

Date: 27.09.19 Scale: 1:2 CAD Ref.: ASS4BB-DH