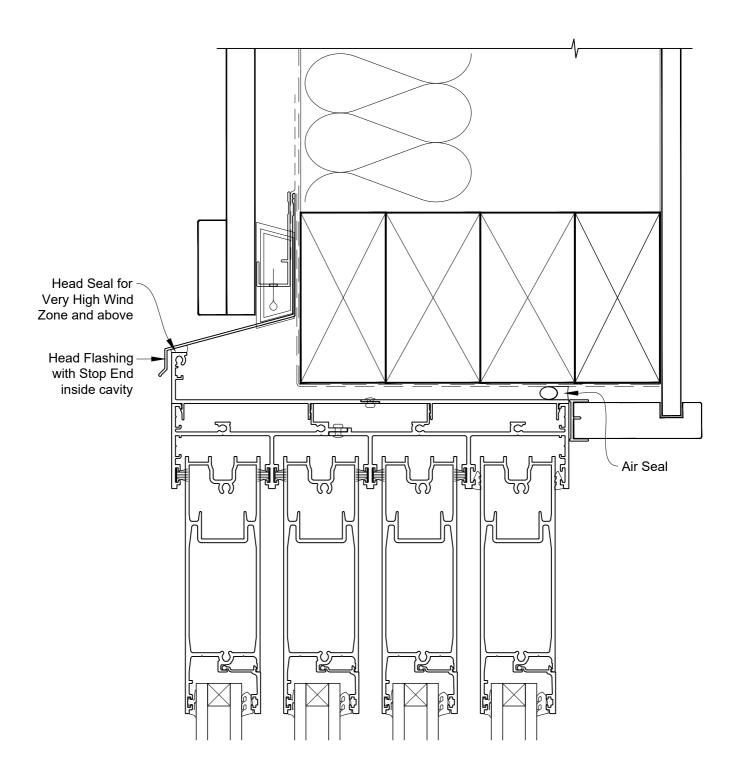

# INSTALLATION DETAIL - ARCHITECTURAL SERIES SLIDING DOOR FOUR TRACK ON BOARD & BATTEN CAVITY CONSTRUCTION

Date: 27.09.19 Scale: 1:2 CAD Ref.: ASS4BB-CH