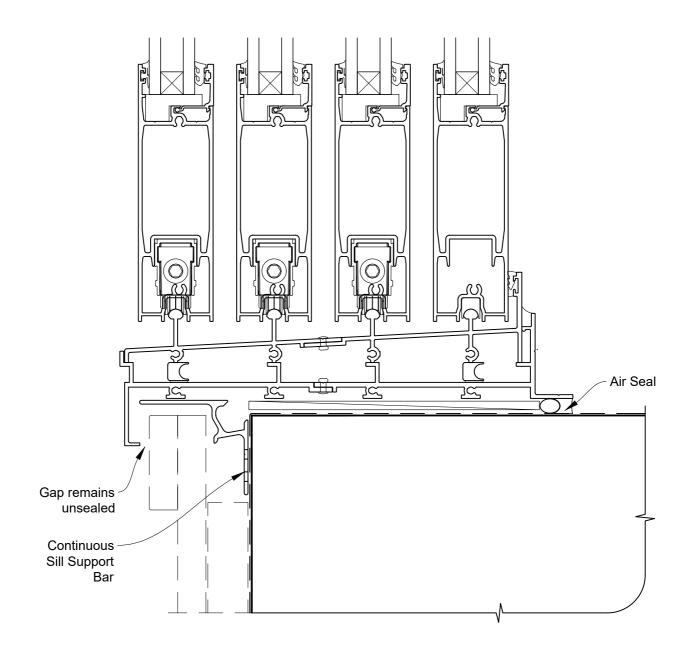

## INSTALLATION DETAIL - ARCHITECTURAL SERIES SLIDING DOOR FOUR TRACK ON BOARD & BATTEN CAVITY CONSTRUCTION

Date: 27.09.19 Scale: 1:2 CAD Ref.: ASS4BB-CS