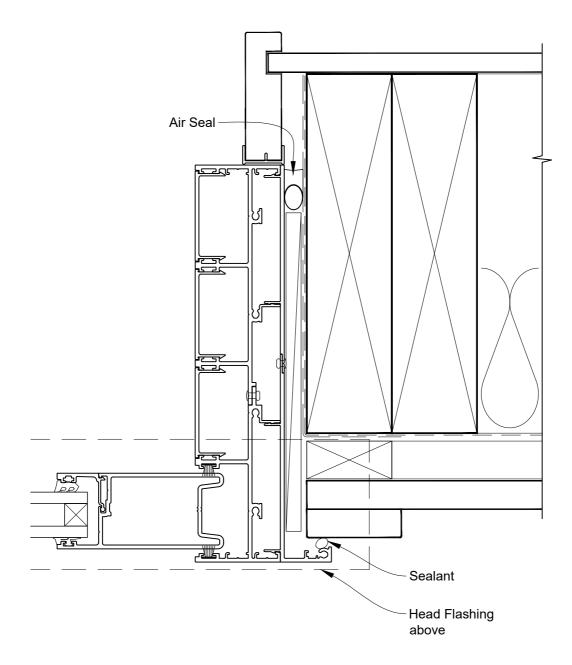

# INSTALLATION DETAIL - ARCHITECTURAL SERIES SLIDING DOOR FOUR TRACK ON BOARD & BATTEN CAVITY CONSTRUCTION

Date: 27.09.19 Scale: 1:2 CAD Ref.: ASS4BB-CJ