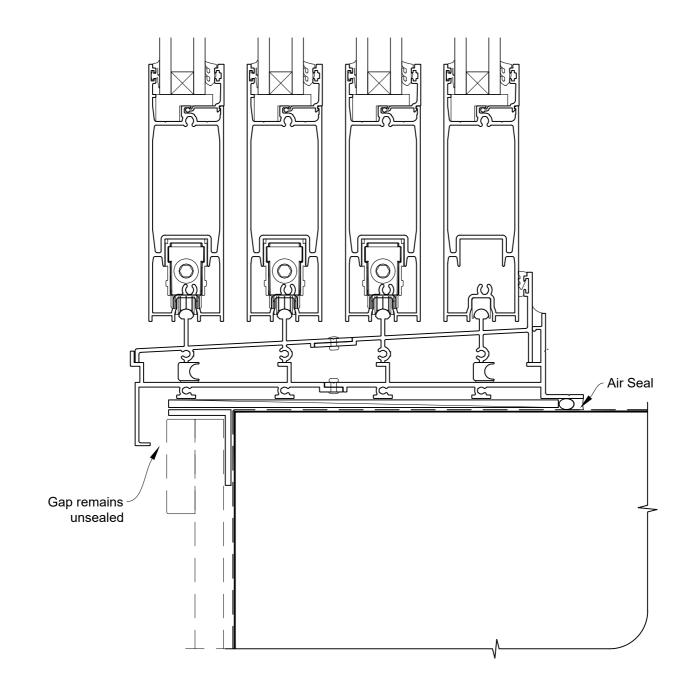

## INSTALLATION DETAIL - ARCHITECTURAL SERIES SLIDING DOOR FOUR TRACK ON BOARD & BATTEN CAVITY CONSTRUCTION

Date: 27.09.19 Scale: 1:2 CAD Ref.: ASS4BB-CS