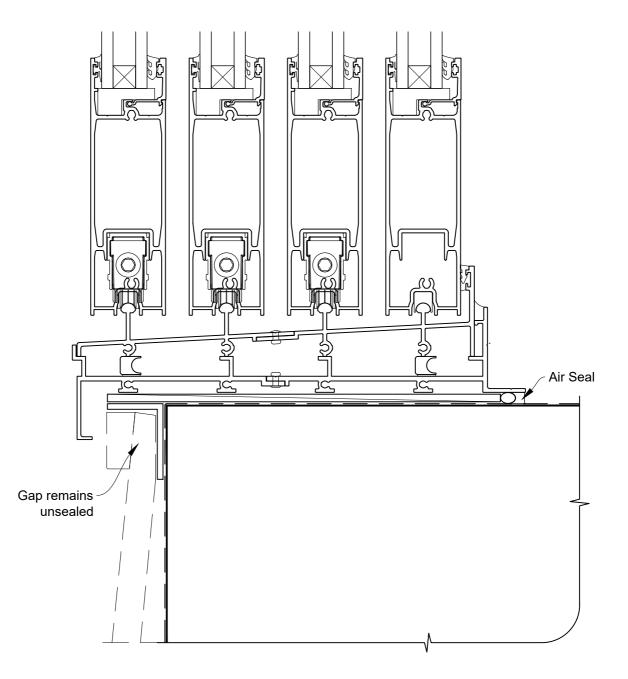

# INSTALLATION DETAIL - ARCHITECTURAL SERIES SLIDING DOOR FOUR TRACK ON BEVELBACK WEATHERBOARD - CAVITY CONSTRUCTION

Date: 27.09.19 Scale: 1:2 CAD Ref.: ASS4BW-CH

# INSTALLATION DETAIL - ARCHITECTURAL SERIES SLIDING DOOR FOUR TRACK ON BEVELBACK WEATHERBOARD - CAVITY CONSTRUCTION

Date: 27.09.19 Scale: 1:2 CAD Ref.: ASS4BW-CJ

### INSTALLATION DETAIL - ARCHITECTURAL SERIES SLIDING DOOR FOUR TRACK ON BEVELBACK WEATHERBOARD - CAVITY CONSTRUCTION

Date: 27.09.19 Scale: 1:2 CAD Ref.: ASS4BW-CS