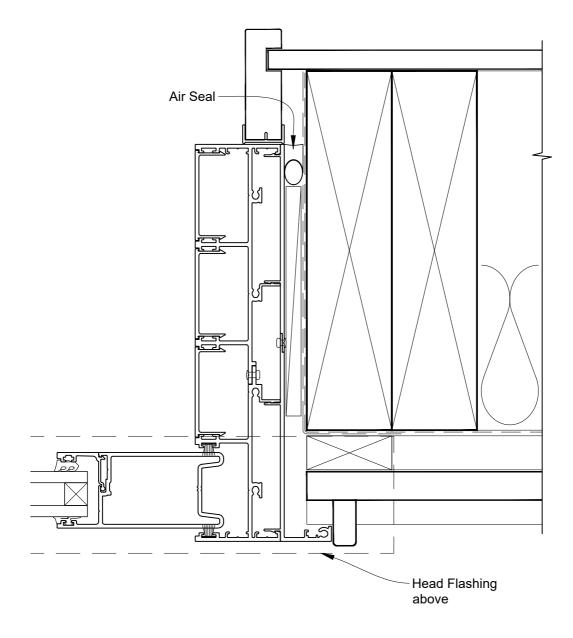

# INSTALLATION DETAIL - ARCHITECTURAL SERIES SLIDING DOOR FOUR TRACK ON BEVELBACK WEATHERBOARD - CAVITY CONSTRUCTION

Date: 27.09.19 Scale: 1:2 CAD Ref.: ASS4BW-CJ