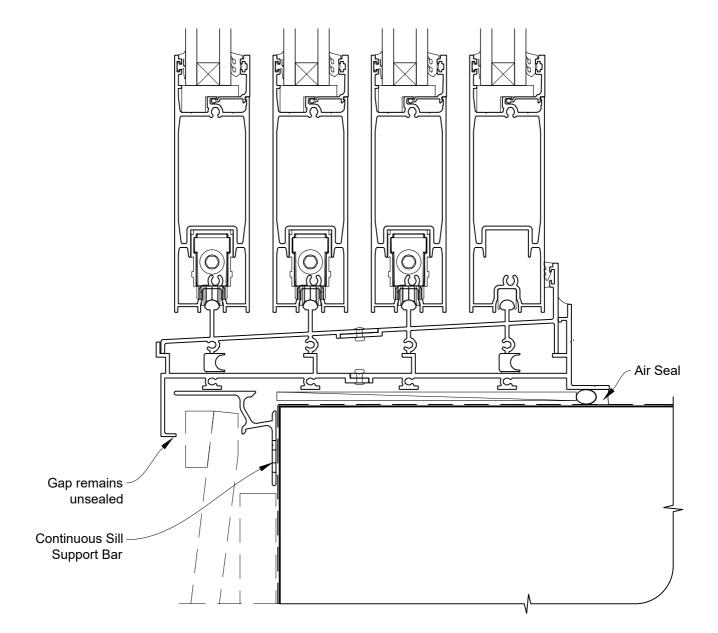

### INSTALLATION DETAIL - ARCHITECTURAL SERIES SLIDING DOOR FOUR TRACK ON BEVELBACK WEATHERBOARD - CAVITY CONSTRUCTION

Date: 27.09.19 Scale: 1:2 CAD Ref.: ASS4BW-CS