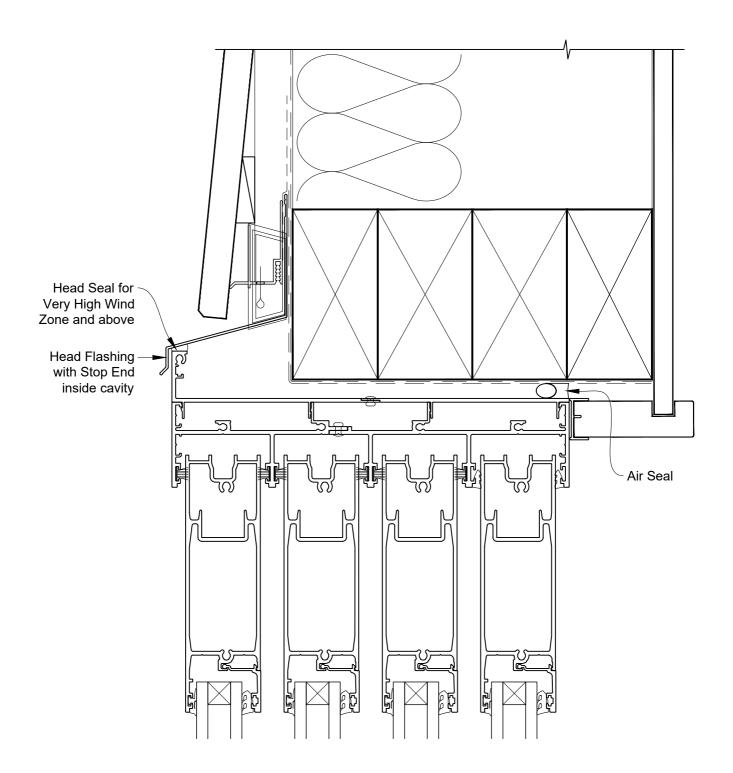

# INSTALLATION DETAIL - ARCHITECTURAL SERIES SLIDING DOOR FOUR TRACK ON BEVELBACK WEATHERBOARD - CAVITY CONSTRUCTION

Date: 27.09.19 Scale: 1:2 CAD Ref.: ASS4BW-CH