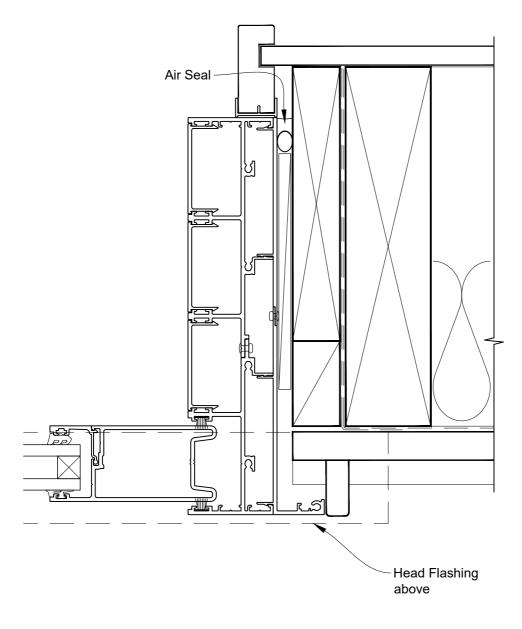

# INSTALLATION DETAIL - ARCHITECTURAL SERIES SLIDING DOOR FOUR TRACK ON BEVELBACK WEATHERBOARD - CAVITY CONSTRUCTION

Date: 27.09.19 Scale: 1:2 CAD Ref.: ASS4BW-CH

# INSTALLATION DETAIL - ARCHITECTURAL SERIES SLIDING DOOR FOUR TRACK ON BEVELBACK WEATHERBOARD - CAVITY CONSTRUCTION

Date: 27.09.19 Scale: 1:2 CAD Ref.: ASS4BW-CJ

### INSTALLATION DETAIL - ARCHITECTURAL SERIES SLIDING DOOR FOUR TRACK ON BEVELBACK WEATHERBOARD - CAVITY CONSTRUCTION

Date: 27.09.19 Scale: 1:2 CAD Ref.: ASS4BW-CS