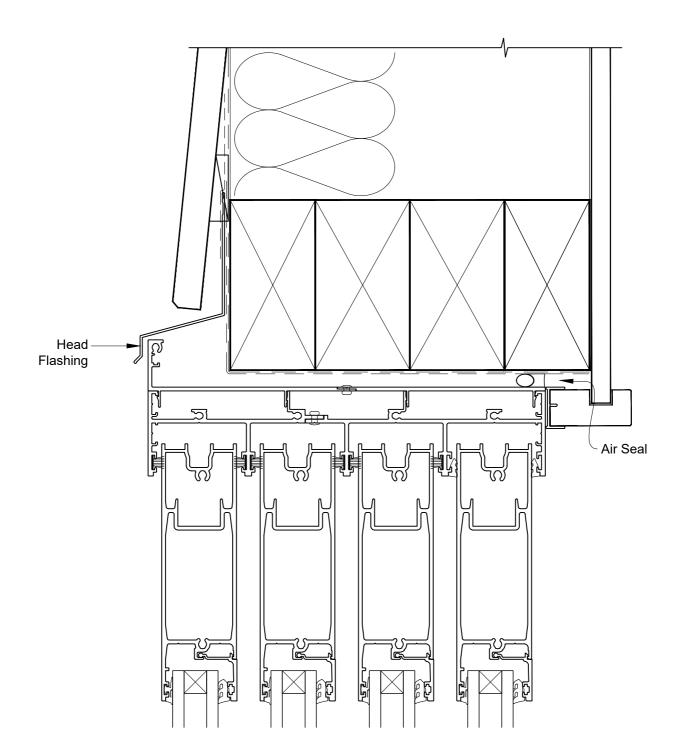

### INSTALLATION DETAIL - ARCHITECTURAL SERIES SLIDING DOOR FOUR TRACK ON BEVELBACK WEATHERBOARD - DIRECT FIXED CLADDING

Date: 27.09.19 Scale: 1:2 CAD Ref.: ASS4BW-DH