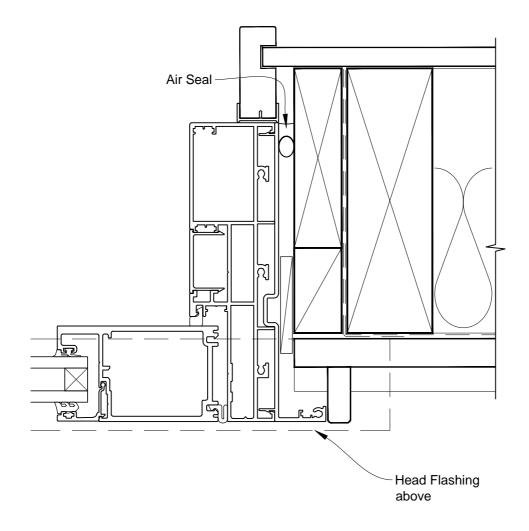

# INSTALLATION DETAIL - ARCHITECTURAL 158mm SERIES HINGED DOOR OPEN OUT ON BEVELBACK WEATHERBOARD CAVITY CONSTRUCTION

**Date:** 01.03.14 **Scale:** 1:2 **CAD Ref.:** ASHO158BW-CH

# INSTALLATION DETAIL - ARCHITECTURAL 158mm SERIES HINGED DOOR OPEN OUT ON BEVELBACK WEATHERBOARD CAVITY CONSTRUCTION

**Date:** 01.03.14 **Scale:** 1:2 **CAD Ref.:** ASHO158BW-CJ

# INSTALLATION DETAIL - ARCHITECTURAL 158mm SERIES HINGED DOOR OPEN OUT ON BEVELBACK WEATHERBOARD CAVITY CONSTRUCTION

**Date:** 01.03.14 **Scale:** 1:2 **CAD Ref.:** ASHO158BW-CS