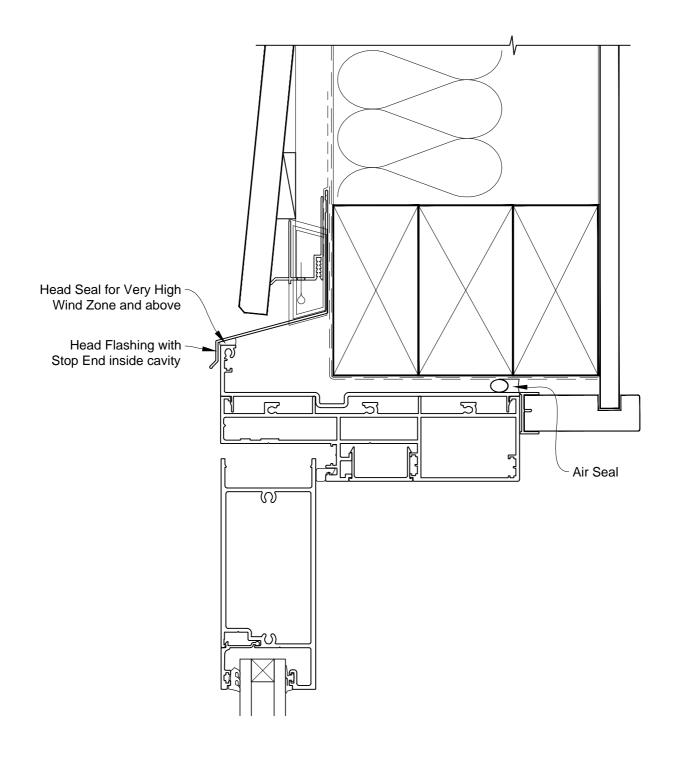

# INSTALLATION DETAIL - ARCHITECTURAL 158mm SERIES HINGED DOOR OPEN OUT ON BEVELBACK WEATHERBOARD CAVITY CONSTRUCTION

**Date:** 01.03.14 **Scale:** 1:2 **CAD Ref.:** ASHO158BW-CJ