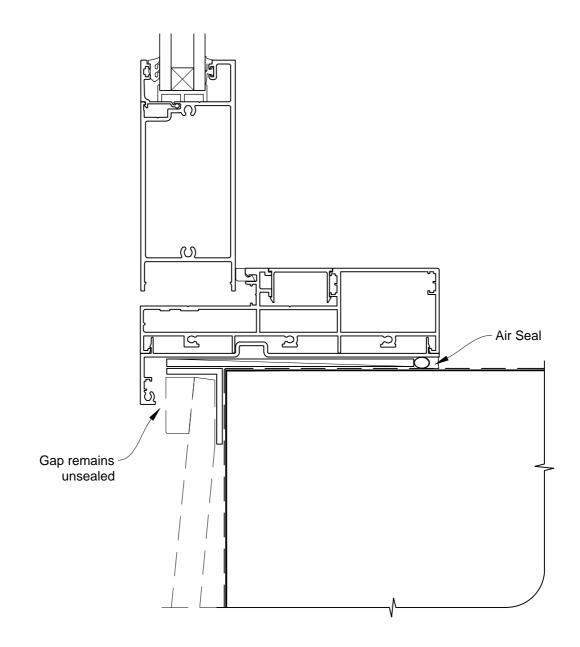

# INSTALLATION DETAIL - ARCHITECTURAL 158mm SERIES HINGED DOOR OPEN OUT ON BEVELBACK WEATHERBOARD DIRECT FIXED CLADDING

**Date:** 01.03.14 **Scale:** 1:2 **CAD Ref.:** ASHO158BW-DH

# INSTALLATION DETAIL - ARCHITECTURAL 158mm SERIES HINGED DOOR OPEN OUT ON BEVELBACK WEATHERBOARD DIRECT FIXED CLADDING

**Date:** 01.03.14 **Scale:** 1:2 **CAD Ref.:** ASHO158BW-DJ

# INSTALLATION DETAIL - ARCHITECTURAL 158mm SERIES HINGED DOOR OPEN OUT ON BEVELBACK WEATHERBOARD DIRECT FIXED CLADDING

**Date:** 01.03.14 **Scale:** 1:2 **CAD Ref.:** ASHO158BW-DS