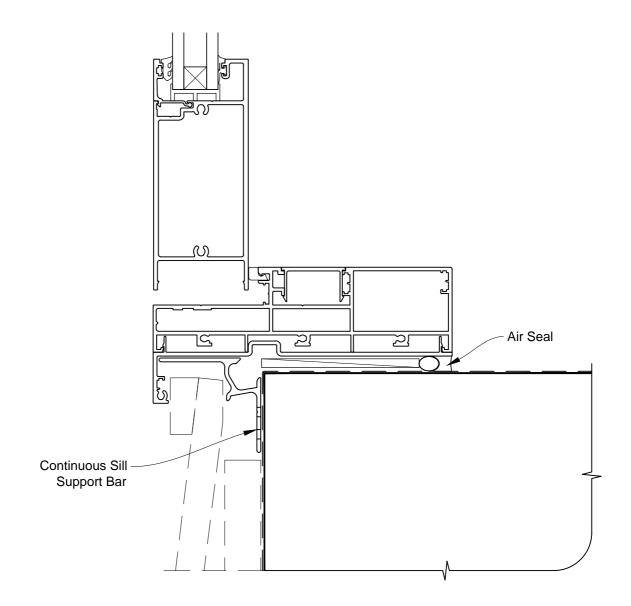

# INSTALLATION DETAIL - ARCHITECTURAL 158mm SERIES HINGED DOOR OPEN OUT ON BEVELBACK WEATHERBOARD CAVITY CONSTRUCTION

**Date:** 01.03.14 **Scale:** 1:2 **CAD Ref.:** ASHO158BW-CS