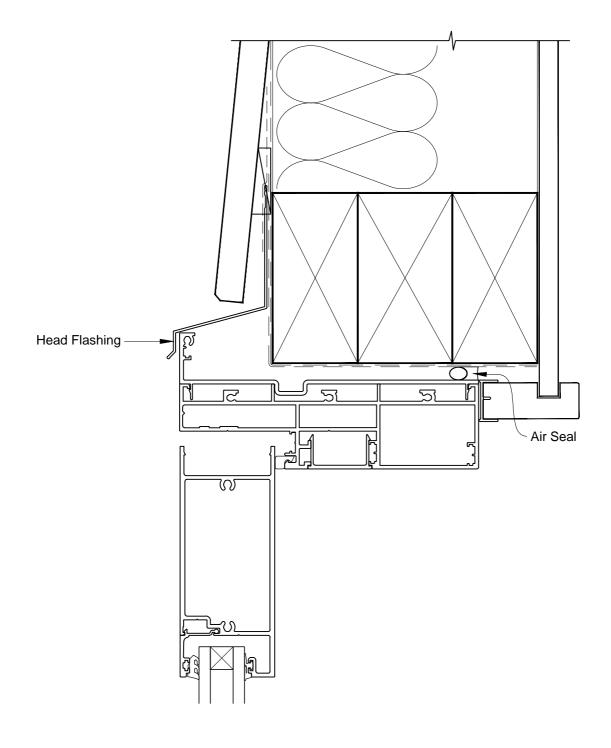

# INSTALLATION DETAIL - ARCHITECTURAL 158mm SERIES HINGED DOOR OPEN OUT ON BEVELBACK WEATHERBOARD CAVITY CONSTRUCTION

**Date:** 01.03.14 **Scale:** 1:2 **CAD Ref.:** ASHO158BW-CJ