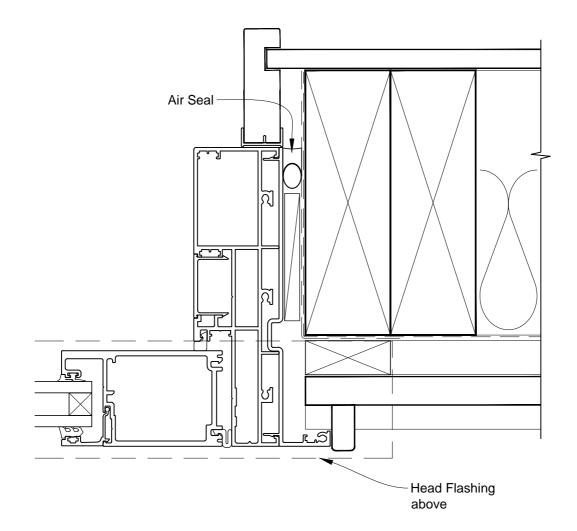

# INSTALLATION DETAIL - ARCHITECTURAL 158mm SERIES HINGED DOOR OPEN OUT ON BEVELBACK WEATHERBOARD DIRECT FIXED CLADDING

**Date:** 01.03.14 **Scale:** 1:2 **CAD Ref.:** ASHO158BW-DJ