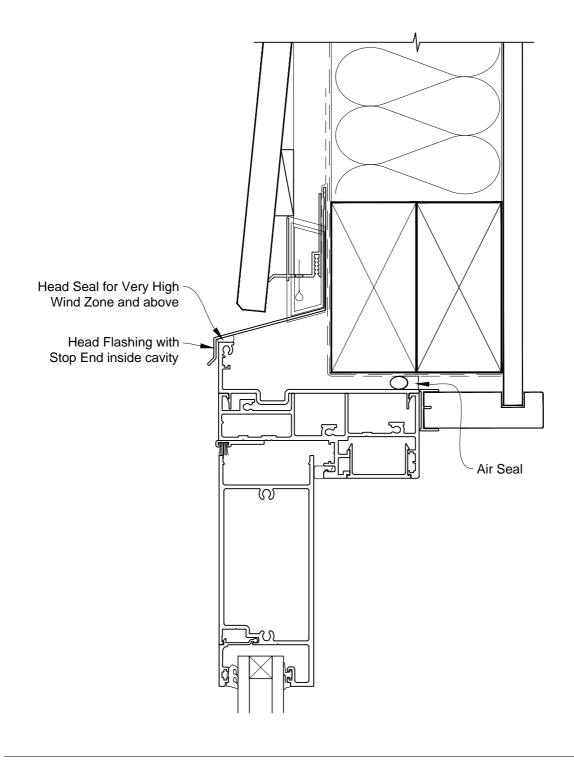

# INSTALLATION DETAIL - ARCHITECTURAL 106mm SERIES HINGED DOOR OPEN OUT ON BEVELBACK WEATHERBOARD CAVITY CONSTRUCTION

**Date:** 01.03.14 **Scale:** 1:2 **CAD Ref.:** ASHO106BW-CJ