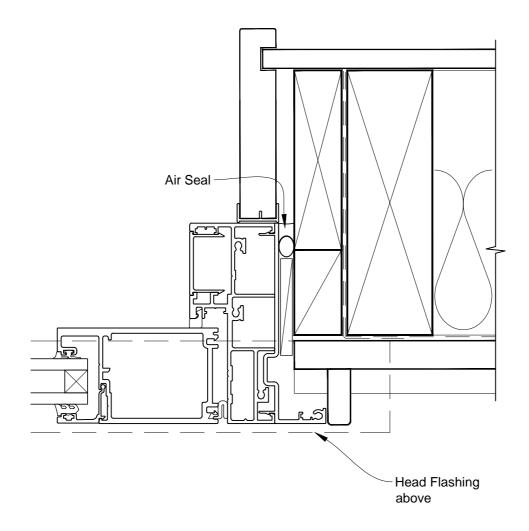

# INSTALLATION DETAIL - ARCHITECTURAL 106mm SERIES HINGED DOOR OPEN OUT ON BEVELBACK WEATHERBOARD CAVITY CONSTRUCTION

**Date:** 01.03.14 **Scale:** 1:2 **CAD Ref.:** ASHO106BW-CJ