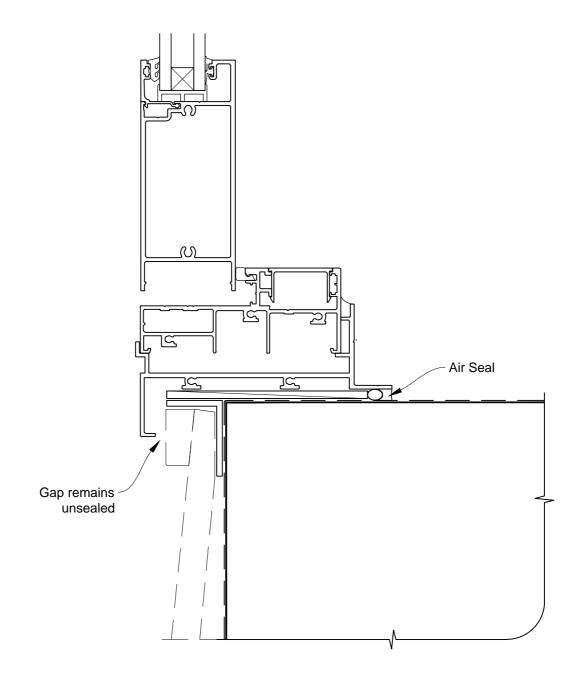

# INSTALLATION DETAIL - ARCHITECTURAL 106mm SERIES HINGED DOOR OPEN OUT ON BEVELBACK WEATHERBOARD CAVITY CONSTRUCTION

**Date:** 01.03.14 **Scale:** 1:2 **CAD Ref.:** ASHO106BW-CS