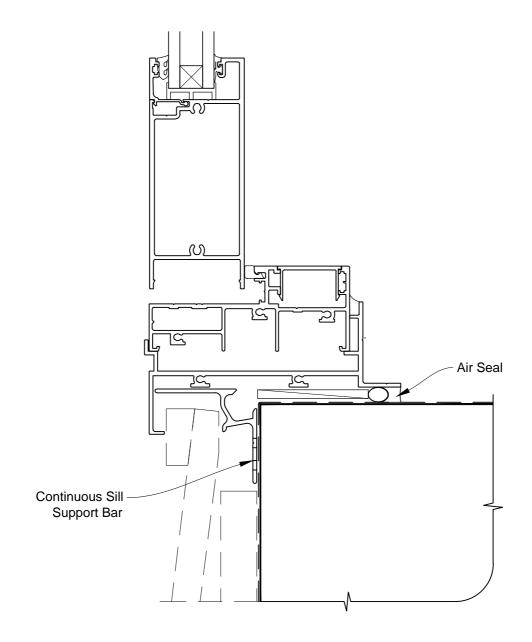

# INSTALLATION DETAIL - ARCHITECTURAL 106mm SERIES HINGED DOOR OPEN OUT ON BEVELBACK WEATHERBOARD CAVITY CONSTRUCTION

**Date:** 01.03.14 **Scale:** 1:2 **CAD Ref.:** ASHO106BW-CS