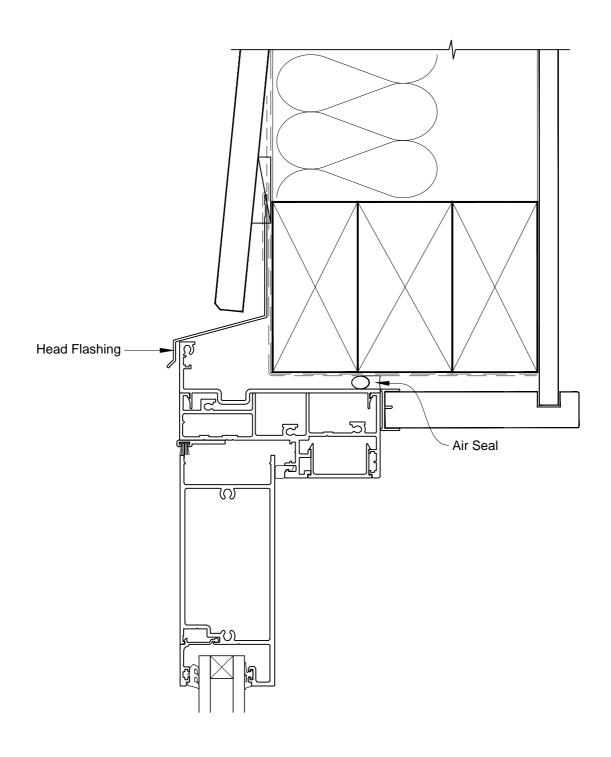

# INSTALLATION DETAIL - ARCHITECTURAL 106mm SERIES HINGED DOOR OPEN OUT ON BEVELBACK WEATHERBOARD CAVITY CONSTRUCTION

**Date:** 01.03.14 **Scale:** 1:2 **CAD Ref.:** ASHO106BW-CJ