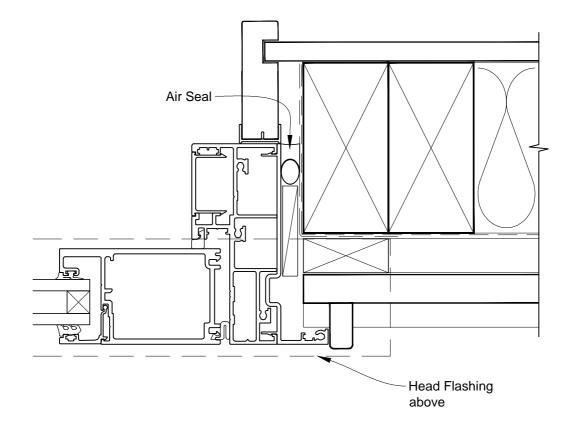

# INSTALLATION DETAIL - ARCHITECTURAL 106mm SERIES HINGED DOOR OPEN OUT ON BEVELBACK WEATHERBOARD DIRECT FIXED CLADDING

**Date:** 01.03.14 **Scale:** 1:2 **CAD Ref.:** ASHO106BW-DJ