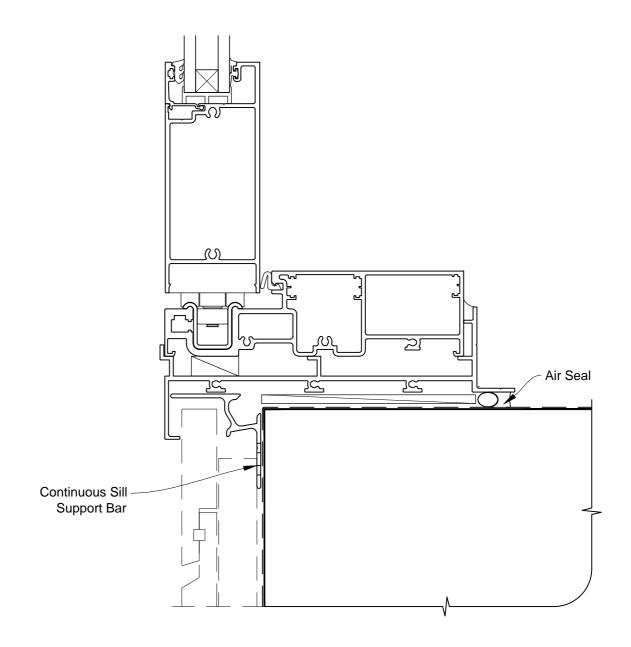

# INSTALLATION DETAIL - ARCHITECTURAL 158mm SERIES BIFOLD DOOR OPEN OUT ON RUSTICATED WEATHERBOARD CAVITY CONSTRUCTION

**Date:** 01.03.14 **Scale:** 1:2 **CAD Ref.:** ASBO158RW-CS