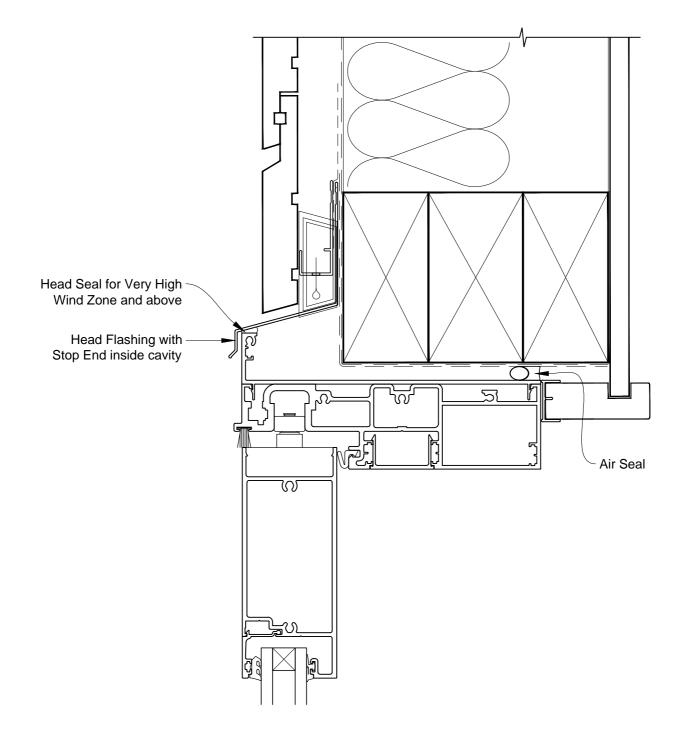

# INSTALLATION DETAIL - ARCHITECTURAL 158mm SERIES BIFOLD DOOR OPEN OUT ON RUSTICATED WEATHERBOARD CAVITY CONSTRUCTION

**Date:** 01.03.14 **Scale:** 1:2 **CAD Ref.:** ASBO158RW-CH