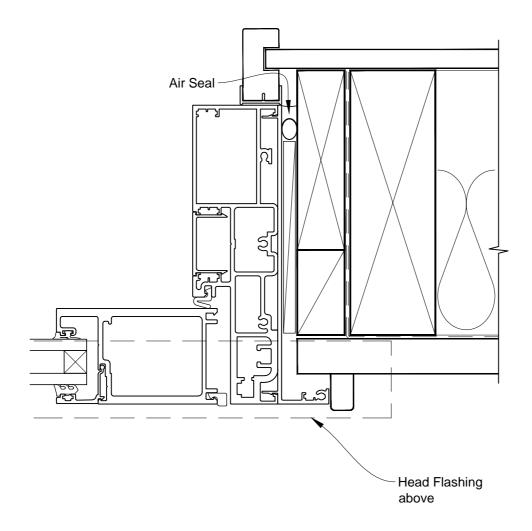

# INSTALLATION DETAIL - ARCHITECTURAL 158mm SERIES BIFOLD DOOR OPEN OUT ON RUSTICATED WEATHERBOARD CAVITY CONSTRUCTION

**Date:** 01.03.14 **Scale:** 1:2 **CAD Ref.:** ASBO158RW-CH

# INSTALLATION DETAIL - ARCHITECTURAL 158mm SERIES BIFOLD DOOR OPEN OUT ON RUSTICATED WEATHERBOARD CAVITY CONSTRUCTION

**Date:** 01.03.14 **Scale:** 1:2 **CAD Ref.:** ASBO158RW-CJ

# INSTALLATION DETAIL - ARCHITECTURAL 158mm SERIES BIFOLD DOOR OPEN OUT ON RUSTICATED WEATHERBOARD CAVITY CONSTRUCTION

**Date:** 01.03.14 **Scale:** 1:2 **CAD Ref.:** ASBO158RW-CS