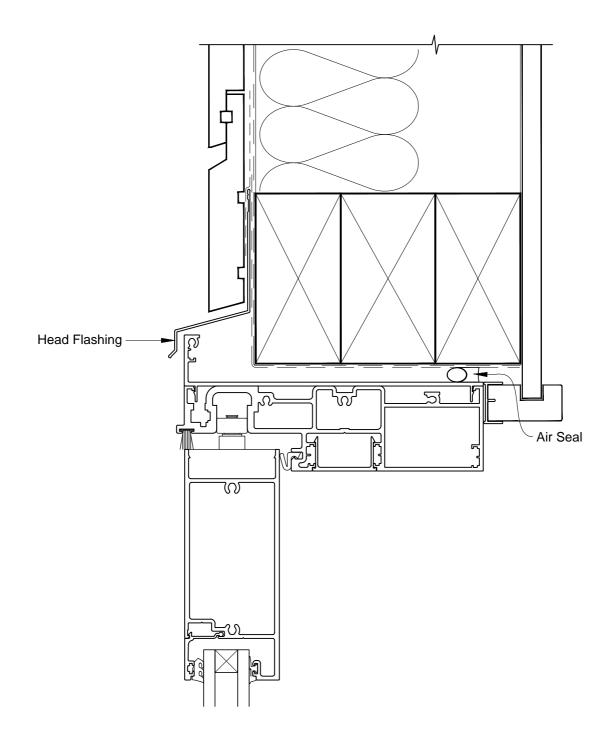

# INSTALLATION DETAIL - ARCHITECTURAL 158mm SERIES BIFOLD DOOR OPEN OUT ON RUSTICATED WEATHERBOARD DIRECT FIXED CLADDING

**Date:** 01.03.14 **Scale:** 1:2 **CAD Ref.:** ASBO158RW-DH