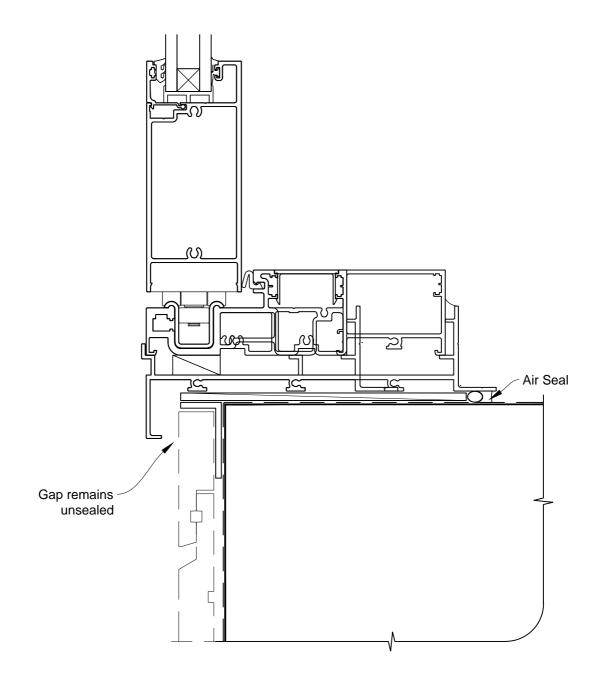

# INSTALLATION DETAIL - ARCHITECTURAL 158mm SERIES BIFOLD DOOR OPEN OUT ON RUSTICATED WEATHERBOARD DIRECT FIXED CLADDING

**Date:** 01.03.14 **Scale:** 1:2 **CAD Ref.:** ASBO158RW-DH

# INSTALLATION DETAIL - ARCHITECTURAL 158mm SERIES BIFOLD DOOR OPEN OUT ON RUSTICATED WEATHERBOARD DIRECT FIXED CLADDING

**Date:** 01.03.14 **Scale:** 1:2 **CAD Ref.:** ASBO158RW-DJ

# INSTALLATION DETAIL - ARCHITECTURAL 158mm SERIES BIFOLD DOOR OPEN OUT ON RUSTICATED WEATHERBOARD DIRECT FIXED CLADDING

**Date:** 01.03.14 **Scale:** 1:2 **CAD Ref.:** ASBO158RW-DS