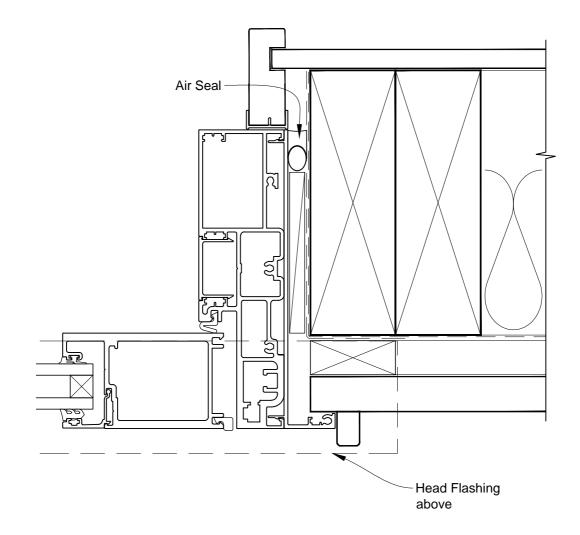

# INSTALLATION DETAIL - ARCHITECTURAL 158mm SERIES BIFOLD DOOR OPEN OUT ON RUSTICATED WEATHERBOARD CAVITY CONSTRUCTION

**Date:** 01.03.14 **Scale:** 1:2 **CAD Ref.:** ASBO158RW-CJ