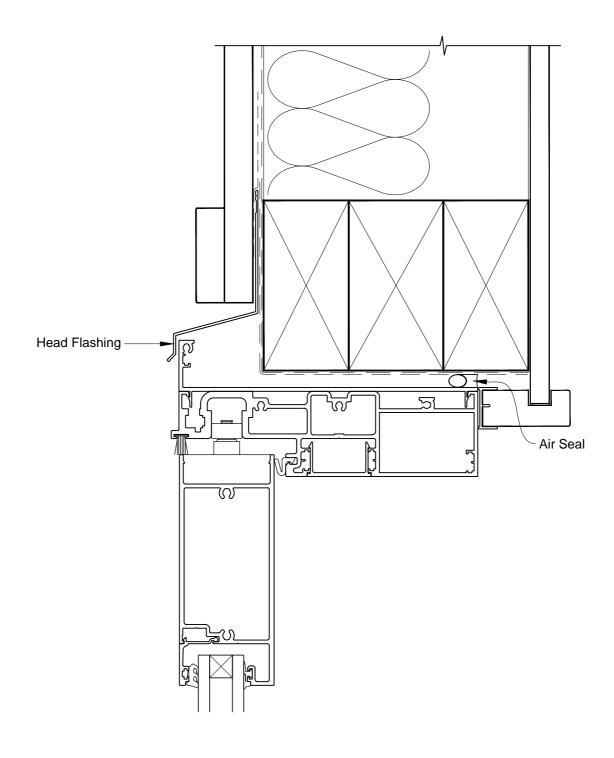

# INSTALLATION DETAIL - ARCHITECTURAL 158mm SERIES BIFOLD DOOR OPEN OUT ON BOARD & BATTEN DIRECT FIXED CLADDING

**Date:** 01.03.14 **Scale:** 1:2 **CAD Ref.:** ASBO158BB-DH