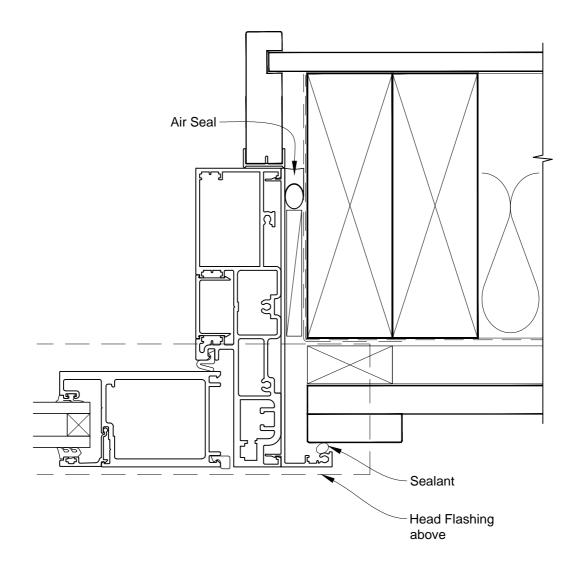

# INSTALLATION DETAIL - ARCHITECTURAL 158mm SERIES BIFLOD DOOR OPEN OUT ON BOARD & BATTEN CAVITY CONSTRUCTION

**Date:** 01.03.14 **Scale:** 1:2 **CAD Ref.:** ASBO158BB-CJ