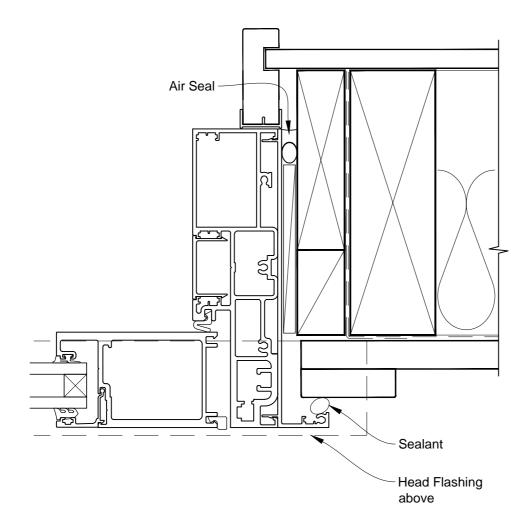

# INSTALLATION DETAIL - ARCHITECTURAL 158mm SERIES BIFLOD DOOR OPEN OUT ON BOARD & BATTEN CAVITY CONSTRUCTION

**Date:** 01.03.14 **Scale:** 1:2 **CAD Ref.:** ASBO158BB-CH

# INSTALLATION DETAIL - ARCHITECTURAL 158mm SERIES BIFLOD DOOR OPEN OUT ON BOARD & BATTEN CAVITY CONSTRUCTION

**Date:** 01.03.14 **Scale:** 1:2 **CAD Ref.:** ASBO158BB-CJ

# INSTALLATION DETAIL - ARCHITECTURAL 158mm SERIES BIFLOD DOOR OPEN OUT ON BOARD & BATTEN CAVITY CONSTRUCTION

**Date:** 01.03.14 **Scale:** 1:2 **CAD Ref.:** ASBO158BB-CS