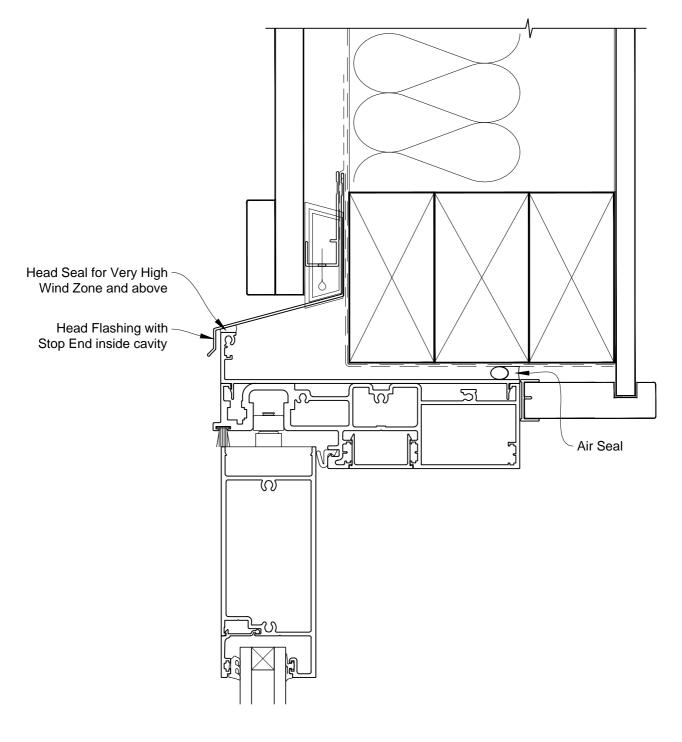

# INSTALLATION DETAIL - ARCHITECTURAL 158mm SERIES BIFLOD DOOR OPEN OUT ON BOARD & BATTEN CAVITY CONSTRUCTION

**Date:** 01.03.14 **Scale:** 1:2 **CAD Ref.:** ASBO158BB-CH