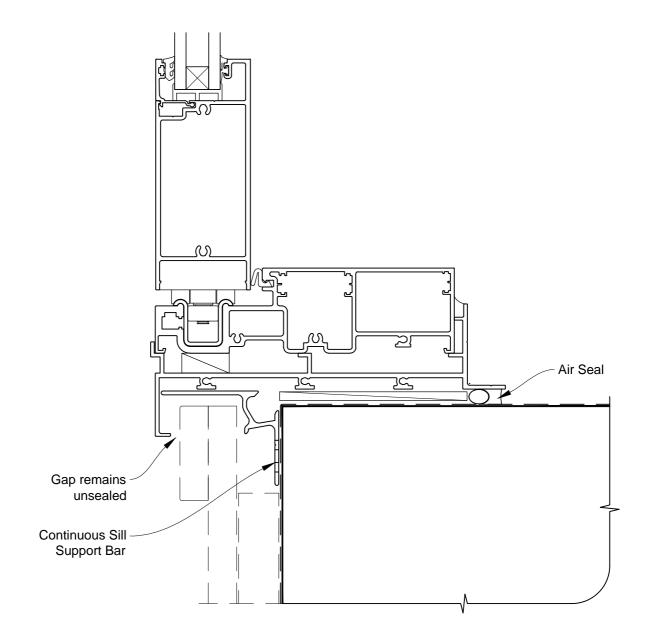

# INSTALLATION DETAIL - ARCHITECTURAL 158mm SERIES BIFLOD DOOR OPEN OUT ON BOARD & BATTEN CAVITY CONSTRUCTION

**Date:** 01.03.14 **Scale:** 1:2 **CAD Ref.:** ASBO158BB-CS