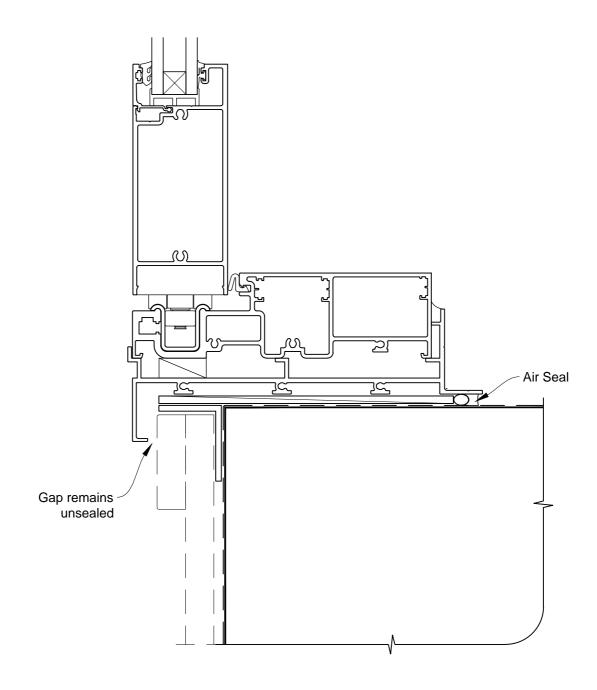

# INSTALLATION DETAIL - ARCHITECTURAL 158mm SERIES BIFOLD DOOR OPEN OUT ON BOARD & BATTEN DIRECT FIXED CLADDING

**Date:** 01.03.14 **Scale:** 1:2 **CAD Ref.:** ASBO158BB-DH

# INSTALLATION DETAIL - ARCHITECTURAL 158mm SERIES BIFOLD DOOR OPEN OUT ON BOARD & BATTEN DIRECT FIXED CLADDING

**Date:** 01.03.14 **Scale:** 1:2 **CAD Ref.:** ASBO158BB-DJ

# INSTALLATION DETAIL - ARCHITECTURAL 158mm SERIES BIFOLD DOOR OPEN OUT ON BOARD & BATTEN DIRECT FIXED CLADDING

**Date:** 01.03.14 **Scale:** 1:2 **CAD Ref.:** ASBO158BB-DS