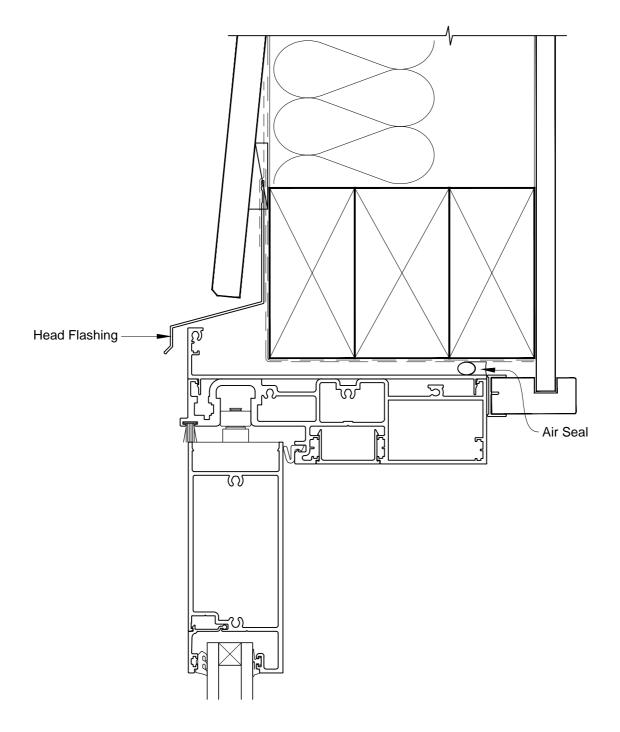

# INSTALLATION DETAIL - ARCHITECTURAL 158mm SERIES BIFOLD DOOR OPEN OUT ON BEVELBACK WEATHERBOARD DIRECT FIXED CLADDING

Date: 01.03.14

Scale: 1:2 CAD Ref

2 CAD Ref.: ASBO158BW-DH