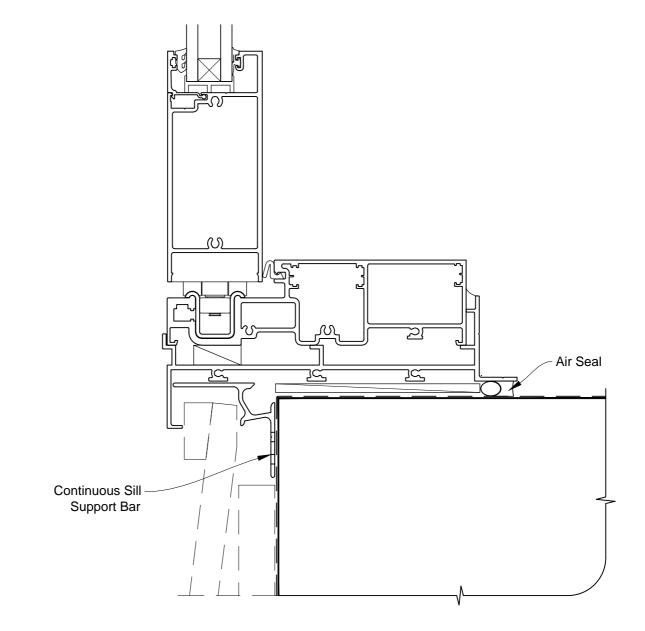

# INSTALLATION DETAIL - ARCHITECTURAL 158mm SERIES BIFOLD DOOR OPEN OUT ON BEVELBACK WEATHERBOARD CAVITY CONSTRUCTION

Date: 01.03.14

Scale: 1:2 CAI

CAD Ref.: ASBO158BW-CS