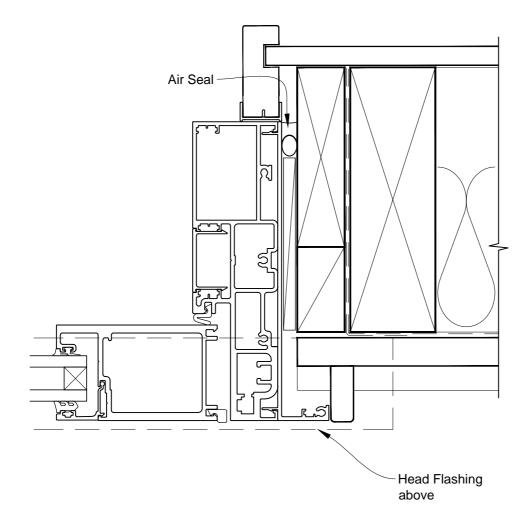

# INSTALLATION DETAIL - ARCHITECTURAL 158mm SERIES BIFOLD DOOR OPEN OUT ON BEVELBACK WEATHERBOARD CAVITY CONSTRUCTION

Date: 01.03.14

Scale: 1:2 CAD Ref.: ASBO158BW-CH

# INSTALLATION DETAIL - ARCHITECTURAL 158mm SERIES BIFOLD DOOR OPEN OUT ON BEVELBACK WEATHERBOARD CAVITY CONSTRUCTION

Date: 01.03.14

Scale: 1:2 CAD R

CAD Ref.: ASBO158BW-CJ

# INSTALLATION DETAIL - ARCHITECTURAL 158mm SERIES BIFOLD DOOR OPEN OUT ON BEVELBACK WEATHERBOARD CAVITY CONSTRUCTION

Date: 01.03.14

Scale: 1:2 CAI

CAD Ref.: ASBO158BW-CS