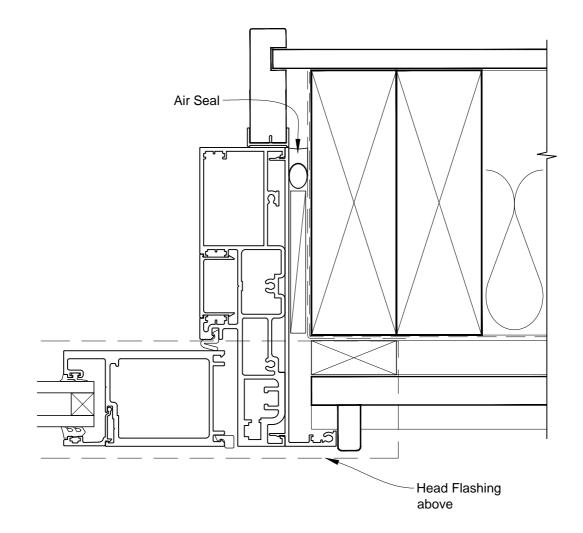

# INSTALLATION DETAIL - ARCHITECTURAL 158mm SERIES BIFOLD DOOR OPEN OUT ON BEVELBACK WEATHERBOARD CAVITY CONSTRUCTION

Date: 01.03.14

Scale: 1:2 CAD R

CAD Ref.: ASBO158BW-CJ