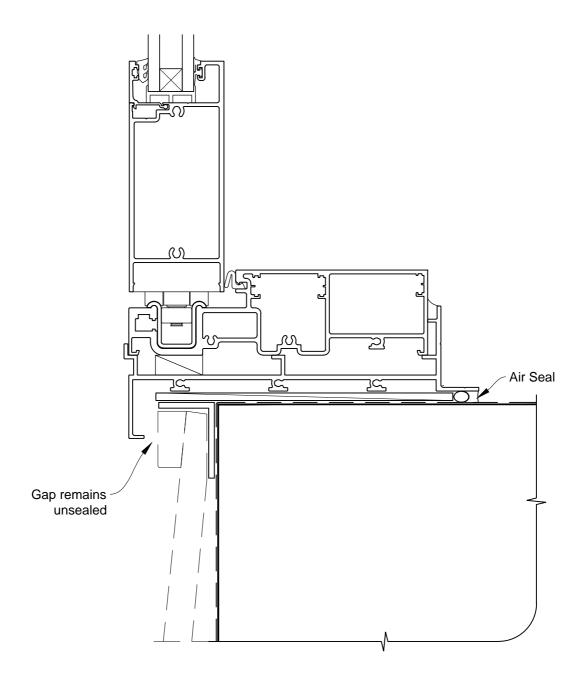

# INSTALLATION DETAIL - ARCHITECTURAL 158mm SERIES BIFOLD DOOR OPEN OUT ON BEVELBACK WEATHERBOARD DIRECT FIXED CLADDING

Date: 01.03.14

Scale: 1:2 CAD Ref

2 CAD Ref.: ASBO158BW-DH

# INSTALLATION DETAIL - ARCHITECTURAL 158mm SERIES BIFOLD DOOR OPEN OUT ON BEVELBACK WEATHERBOARD DIRECT FIXED CLADDING

Date: 01.03.14

Scale: 1:2 CAD R

CAD Ref.: ASBO158BW-DJ

## INSTALLATION DETAIL - ARCHITECTURAL 158mm SERIES BIFOLD DOOR OPEN OUT ON BEVELBACK WEATHERBOARD DIRECT FIXED CLADDING

Date: 01.03.14

Scale: 1:2 CAD Ref.: ASBO158BW-DS