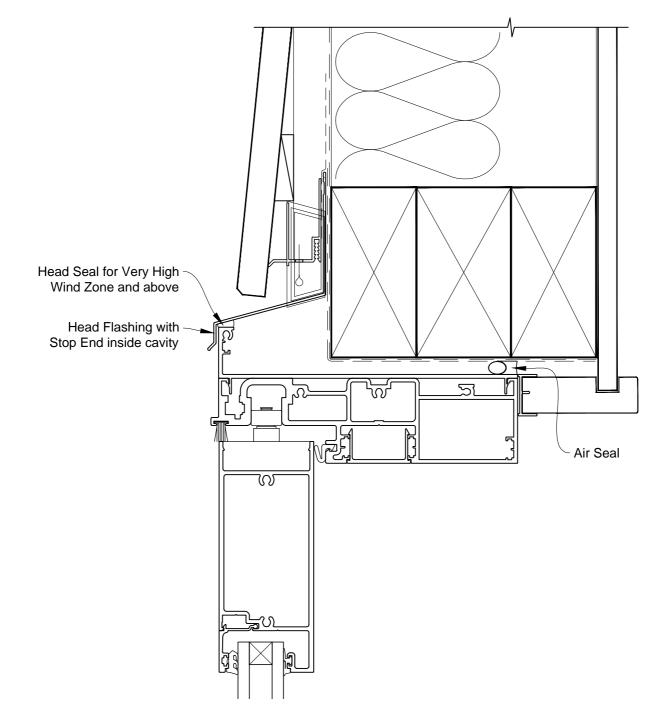

# INSTALLATION DETAIL - ARCHITECTURAL 158mm SERIES BIFOLD DOOR OPEN OUT ON BEVELBACK WEATHERBOARD CAVITY CONSTRUCTION

Date: 01.03.14

Scale: 1:2 CAD Ref.: ASBO158BW-CH