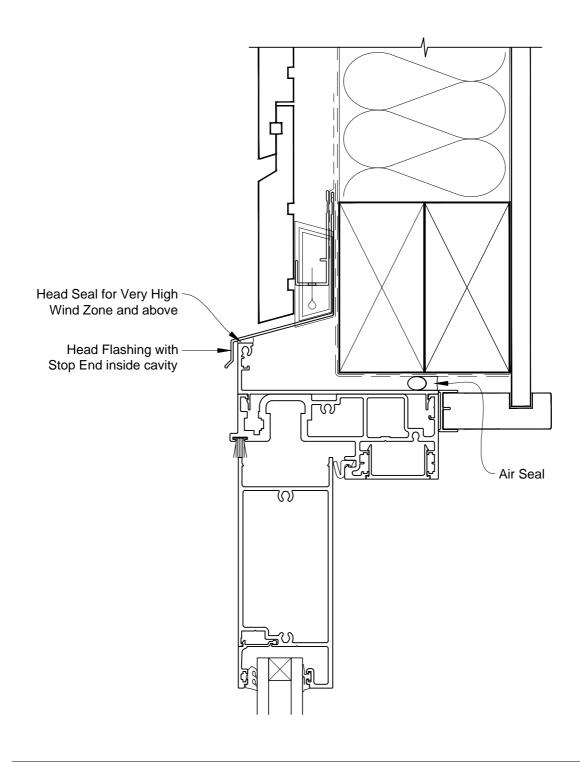

# INSTALLATION DETAIL - ARCHITECTURAL 106mm SERIES BIFOLD DOOR OPEN OUT ON RUSTICATED WEATHERBOARD CAVITY CONSTRUCTION

**Date:** 01.03.14 **Scale:** 1:2 **CAD Ref.:** ASBO106RW-CJ