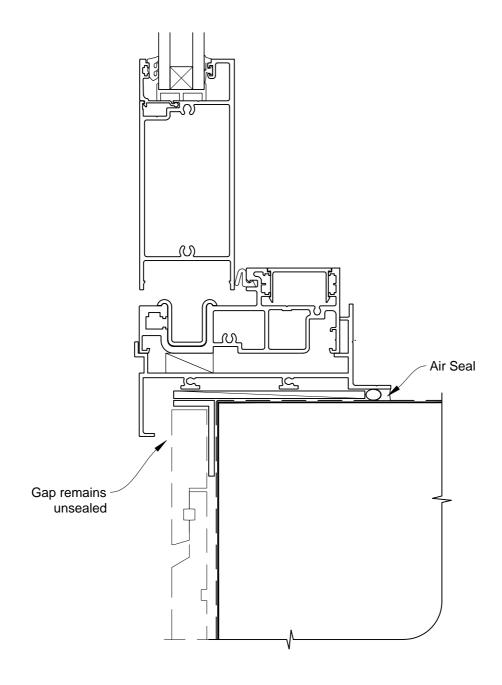

# INSTALLATION DETAIL - ARCHITECTURAL 106mm SERIES BIFOLD DOOR OPEN OUT ON RUSTICATED WEATHERBOARD CAVITY CONSTRUCTION

**Date:** 01.03.14 **Scale:** 1:2 **CAD Ref.:** ASBO106RW-CS