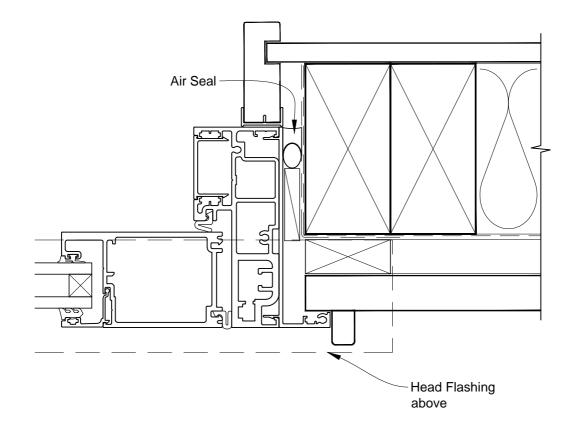

# INSTALLATION DETAIL - ARCHITECTURAL 106mm SERIES BIFOLD DOOR OPEN OUT ON RUSTICATED WEATHERBOARD CAVITY CONSTRUCTION

**Date:** 01.03.14 **Scale:** 1:2 **CAD Ref.:** ASBO106RW-CS