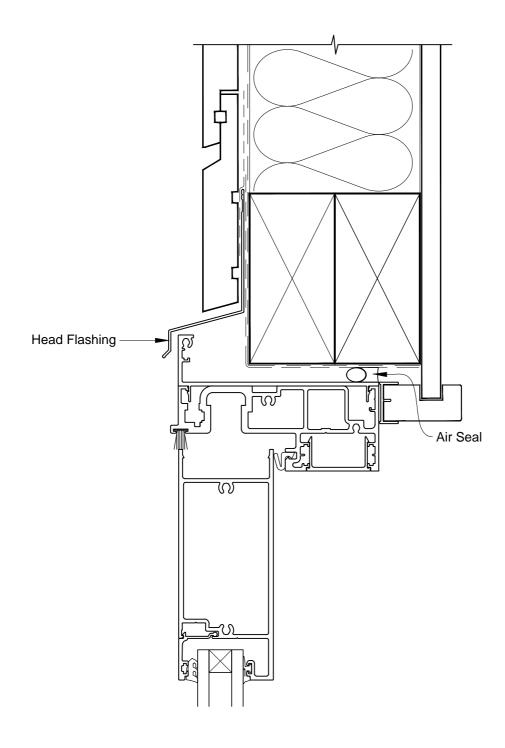

# INSTALLATION DETAIL - ARCHITECTURAL 106mm SERIES BIFOLD DOOR OPEN OUT ON RUSTICATED WEATHERBOARD CAVITY CONSTRUCTION

**Date:** 01.03.14 **Scale:** 1:2 **CAD Ref.:** ASBO106RW-CH