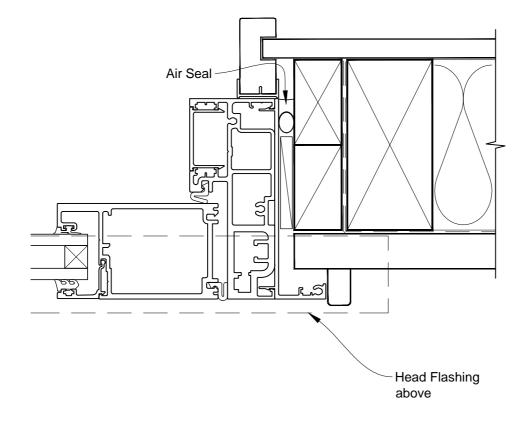

# INSTALLATION DETAIL - ARCHITECTURAL 106mm SERIES BIFOLD DOOR OPEN OUT ON RUSTICATED WEATHERBOARD CAVITY CONSTRUCTION

**Date:** 01.03.14 **Scale:** 1:2 **CAD Ref.:** ASBO106RW-CJ