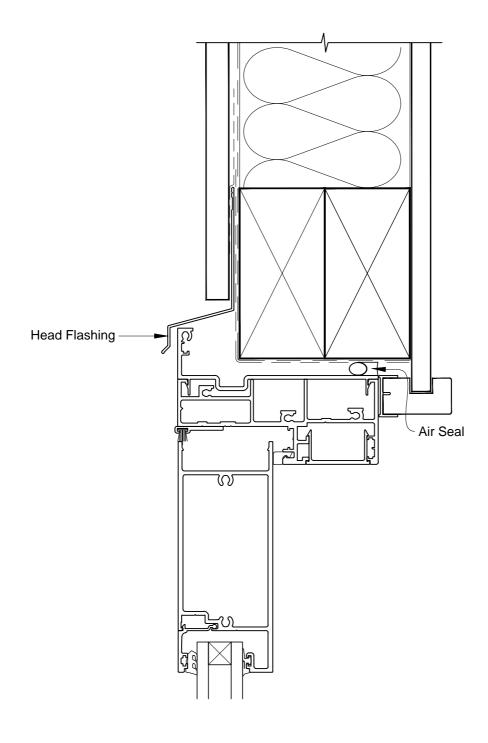

## INSTALLATION DETAIL - ARCHITECTURAL 106mm SERIES BIFOLD DOOR OPEN OUT ON FLAT SHEET CAVITY CONSTRUCTION

## INSTALLATION DETAIL - ARCHITECTURAL 106mm SERIES BIFOLD DOOR OPEN OUT ON FLAT SHEET CAVITY CONSTRUCTION

**Date:** 01.03.14 **Scale:** 1:2 **CAD Ref.:** ASBO106FS-CJ