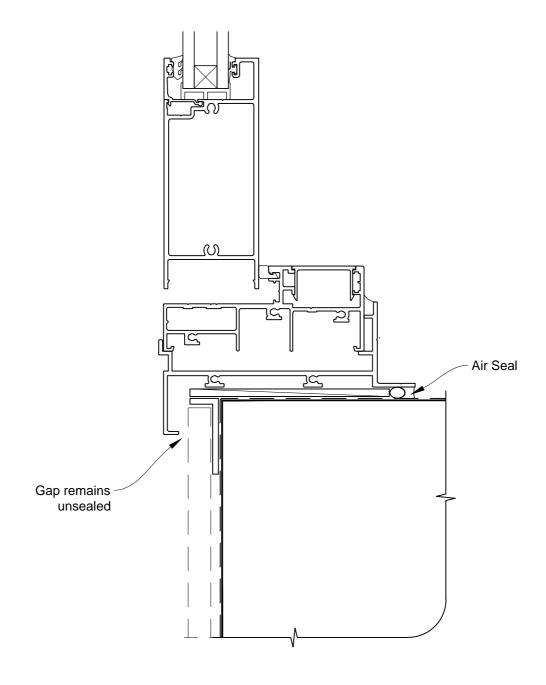

## INSTALLATION DETAIL - ARCHITECTURAL 106mm SERIES BIFOLD DOOR OPEN OUT ON FLAT SHEET DIRECT FIXED CLADDING

**Date:** 01.03.14 **Scale:** 1:2 **CAD Ref.:** ASBO106FS-DH

## INSTALLATION DETAIL - ARCHITECTURAL 106mm SERIES BIFOLD DOOR OPEN OUT ON FLAT SHEET DIRECT FIXED CLADDING

**Date:** 01.03.14 **Scale:** 1:2 **CAD Ref.:** ASBO106FS-DJ

## INSTALLATION DETAIL - ARCHITECTURAL 106mm SERIES BIFOLD DOOR OPEN OUT ON FLAT SHEET DIRECT FIXED CLADDING

**Date:** 01.03.14 **Scale:** 1:2 **CAD Ref.:** ASBO106FS-DS