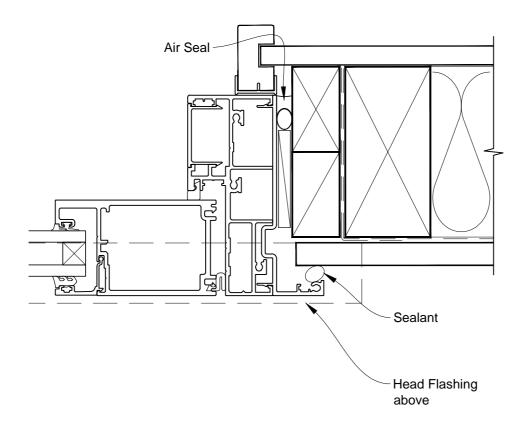

# INSTALLATION DETAIL - ARCHITECTURAL 106mm SERIES BIFOLD DOOR OPEN OUT ON FLAT SHEET CAVITY CONSTRUCTION

**Date:** 01.03.14 **Scale:** 1:2 **CAD Ref.:** ASBO106FS-CS