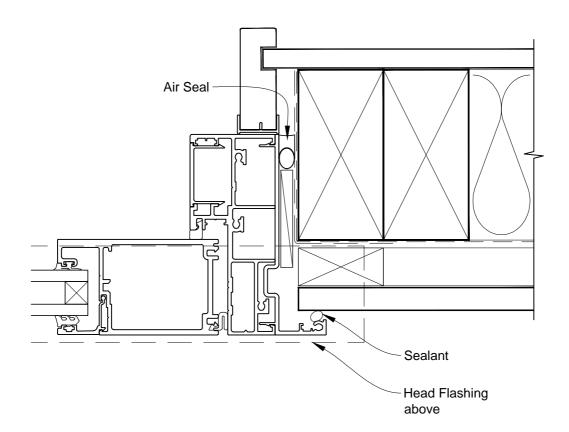

## INSTALLATION DETAIL - ARCHITECTURAL 106mm SERIES BIFOLD DOOR OPEN OUT ON FLAT SHEET DIRECT FIXED CLADDING

**Date:** 01.03.14 **Scale:** 1:2 **CAD Ref.:** ASBO106FS-DH

## INSTALLATION DETAIL - ARCHITECTURAL 106mm SERIES BIFOLD DOOR OPEN OUT ON FLAT SHEET DIRECT FIXED CLADDING

**Date:** 01.03.14 **Scale:** 1:2 **CAD Ref.:** ASBO106FS-DJ

## INSTALLATION DETAIL - ARCHITECTURAL 106mm SERIES BIFOLD DOOR OPEN OUT ON FLAT SHEET DIRECT FIXED CLADDING

**Date:** 01.03.14 **Scale:** 1:2 **CAD Ref.:** ASBO106FS-DS