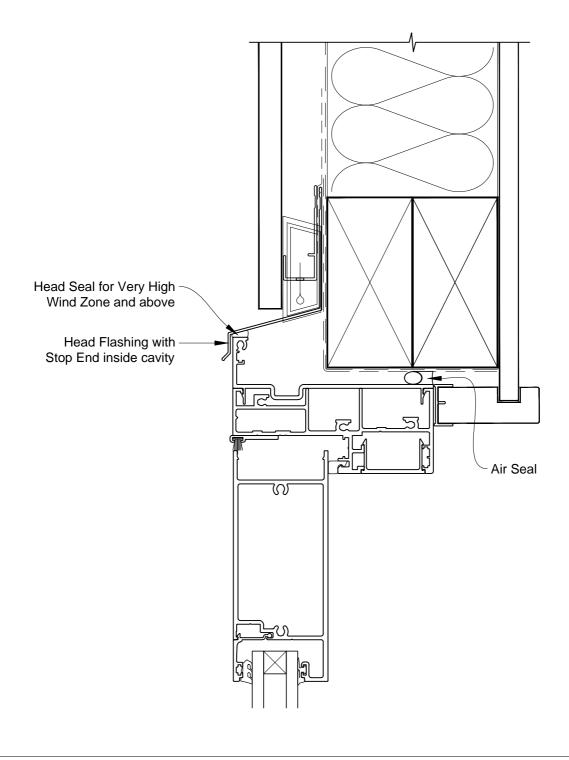

# INSTALLATION DETAIL - ARCHITECTURAL 106mm SERIES BIFOLD DOOR OPEN OUT ON FLAT SHEET CAVITY CONSTRUCTION

**Date:** 01.03.14 **Scale:** 1:2 **CAD Ref.:** ASBO106FS-CS