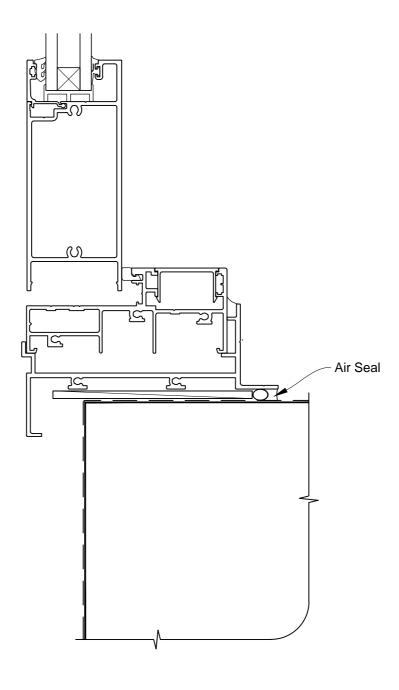

### INSTALLATION DETAIL - ARCHITECTURAL 106mm SERIES BIFOLD DOOR OPEN OUT ON NO CLADDING DIRECT FIXED CLADDING

**Date:** 01.03.14 **Scale:** 1:2 **CAD Ref.:** ASBO106NC-DH

### INSTALLATION DETAIL - ARCHITECTURAL 106mm SERIES BIFOLD DOOR OPEN OUT ON NO CLADDING DIRECT FIXED CLADDING

**Date:** 01.03.14 **Scale:** 1:2 **CAD Ref.:** ASBO106NC-DJ

### INSTALLATION DETAIL - ARCHITECTURAL 106mm SERIES BIFOLD DOOR OPEN OUT ON NO CLADDING DIRECT FIXED CLADDING