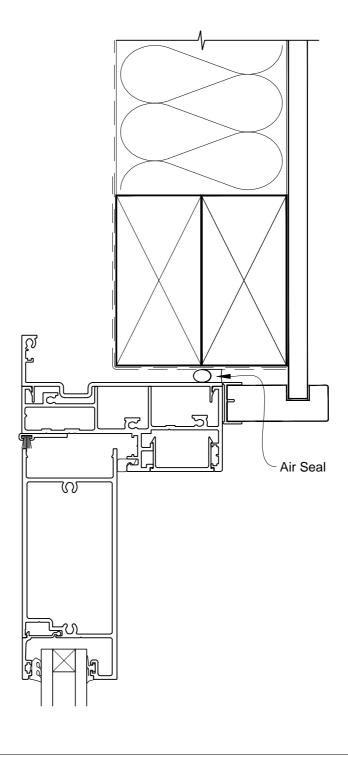

# INSTALLATION DETAIL - ARCHITECTURAL 106mm SERIES BIFOLD DOOR OPEN OUT ON NO CLADDING CAVITY CONSTRUCTION

**Date:** 01.03.14 **Scale:** 1:2 **CAD Ref.:** ASBO106NC-CH

# INSTALLATION DETAIL - ARCHITECTURAL 106mm SERIES BIFOLD DOOR OPEN OUT ON NO CLADDING CAVITY CONSTRUCTION

**Date:** 01.03.14 **Scale:** 1:2 **CAD Ref.:** ASBO106NC-CJ