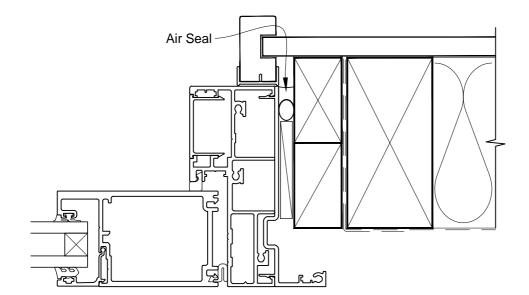

# INSTALLATION DETAIL - ARCHITECTURAL 106mm SERIES BIFOLD DOOR OPEN OUT ON NO CLADDING CAVITY CONSTRUCTION

**Date:** 01.03.14 **Scale:** 1:2 **CAD Ref.:** ASBO106NC-CH

# INSTALLATION DETAIL - ARCHITECTURAL 106mm SERIES BIFOLD DOOR OPEN OUT ON NO CLADDING CAVITY CONSTRUCTION

**Date:** 01.03.14 **Scale:** 1:2 **CAD Ref.:** ASBO106NC-CJ

## INSTALLATION DETAIL - ARCHITECTURAL 106mm SERIES BIFOLD DOOR OPEN OUT ON NO CLADDING CAVITY CONSTRUCTION