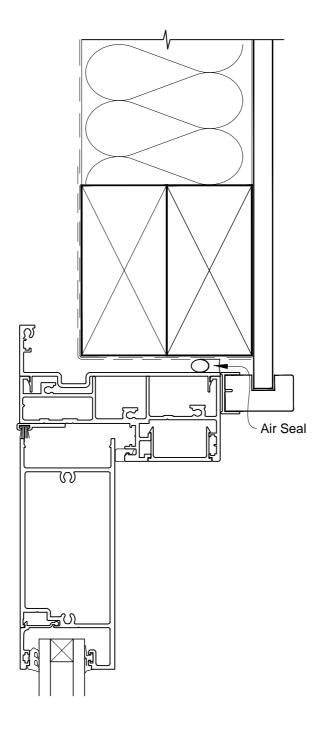

# INSTALLATION DETAIL - ARCHITECTURAL 106mm SERIES BIFOLD DOOR OPEN OUT ON NO CLADDING CAVITY CONSTRUCTION

**Date:** 01.03.14 **Scale:** 1:2 **CAD Ref.:** ASBO106NC-CH

# INSTALLATION DETAIL - ARCHITECTURAL 106mm SERIES BIFOLD DOOR OPEN OUT ON NO CLADDING CAVITY CONSTRUCTION

**Date:** 01.03.14 **Scale:** 1:2 **CAD Ref.:** ASBO106NC-CJ