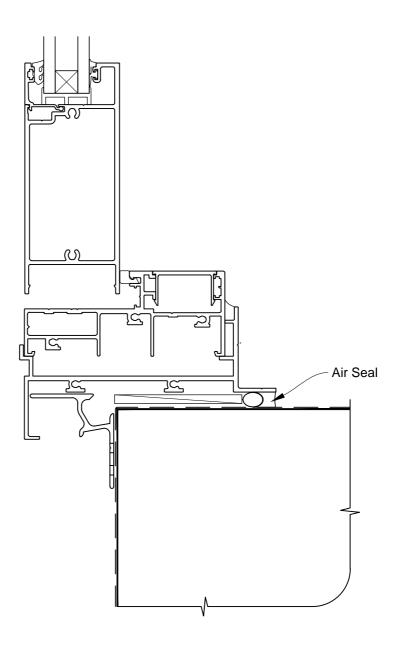

## INSTALLATION DETAIL - ARCHITECTURAL 106mm SERIES BIFOLD DOOR OPEN OUT ON NO CLADDING CAVITY CONSTRUCTION