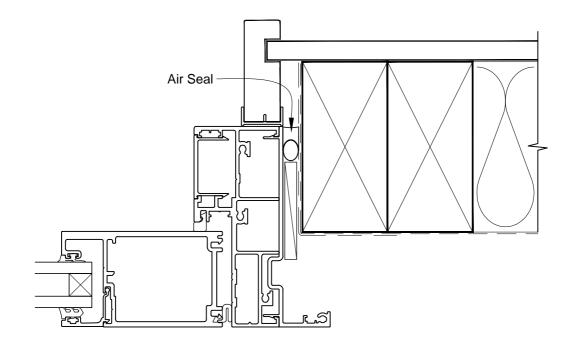

### INSTALLATION DETAIL - ARCHITECTURAL 106mm SERIES BIFOLD DOOR OPEN OUT ON NO CLADDING DIRECT FIXED CLADDING

**Date:** 01.03.14 **Scale:** 1:2 **CAD Ref.:** ASBO106NC-DH

### INSTALLATION DETAIL - ARCHITECTURAL 106mm SERIES BIFOLD DOOR OPEN OUT ON NO CLADDING DIRECT FIXED CLADDING

**Date:** 01.03.14 **Scale:** 1:2 **CAD Ref.:** ASBO106NC-DJ

### INSTALLATION DETAIL - ARCHITECTURAL 106mm SERIES BIFOLD DOOR OPEN OUT ON NO CLADDING DIRECT FIXED CLADDING