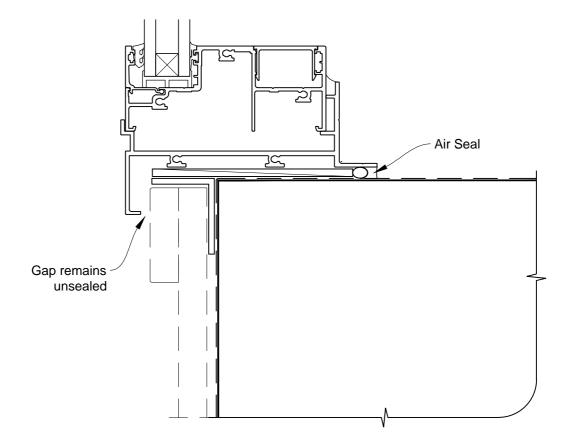

## INSTALLATION DETAIL - ARCHITECTURAL 106mm SERIES AWNING WINDOW ON BOARD & BATTEN DIRECT FIXED CLADDING

Date: 01.03.14

Scale: 1:2 CAD

1:2 CAD Ref.: ASAW106BB-DJ

| APL   ARCHITECTURAL SERIES | INSTALLATION DETAIL - ARCHITECTURAL 106mm SERIES<br>AWNING WINDOW ON BOARD & BATTEN<br>DIRECT FIXED CLADDING |            |                        |
|----------------------------|--------------------------------------------------------------------------------------------------------------|------------|------------------------|
|                            | Date: 01.03.14                                                                                               | Scale: 1:2 | CAD Ref.: ASAW106BB-DS |