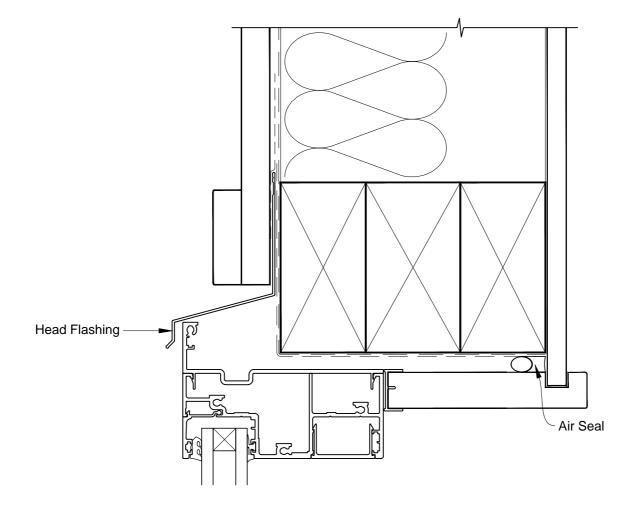

## **INSTALLATION DETAIL - ARCHITECTURAL 106mm SERIES AWNING WINDOW ON BOARD & BATTEN CAVITY CONSTRUCTION**

Date: 01.03.14

Scale: 1:2 CAD Ref.: ASAW106BB-CH