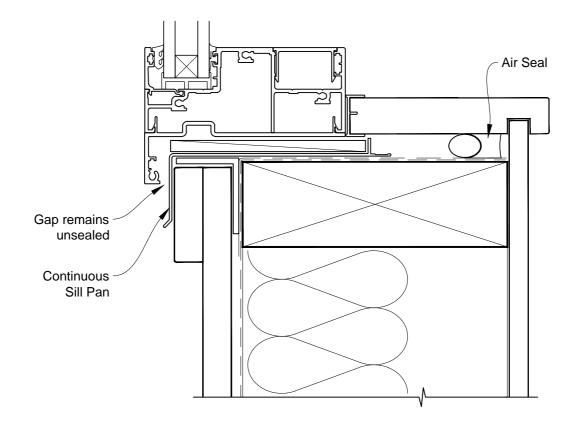

## INSTALLATION DETAIL - ARCHITECTURAL 106mm SERIES AWNING WINDOW ON BOARD & BATTEN DIRECT FIXED CLADDING

Date: 01.03.14

Scale: 1:2 CAD

1:2 CAD Ref.: ASAW106BB-DJ

| APL   ARCHITECTURAL SERIES | INSTALLATION DETAIL - ARCHITECTURAL 106mm SERIES<br>AWNING WINDOW ON BOARD & BATTEN<br>DIRECT FIXED CLADDING |            |                        |
|----------------------------|--------------------------------------------------------------------------------------------------------------|------------|------------------------|
|                            | Date: 01.03.14                                                                                               | Scale: 1:2 | CAD Ref.: ASAW106BB-DS |