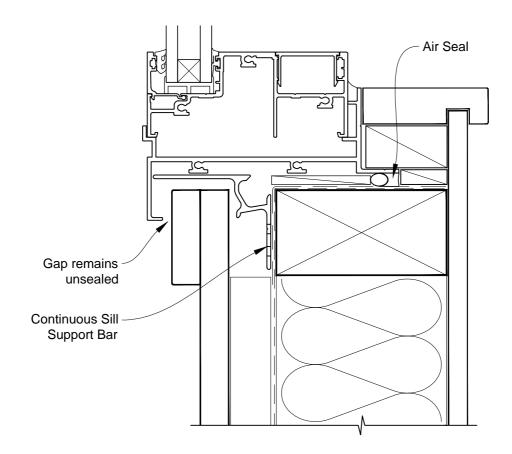

## INSTALLATION DETAIL - ARCHITECTURAL 106mm SERIES AWNING WINDOW ON BOARD & BATTEN DIRECT FIXED CLADDING

Date: 01.03.14

Scale: 1:2 CAD

1:2 CAD Ref.: ASAW106BB-DJ

| APL   ARCHITECTURAL SERIES | INSTALLATION DETAIL - ARCHITECTURAL 106mm SERIES<br>AWNING WINDOW ON BOARD & BATTEN<br>DIRECT FIXED CLADDING |            |                        |
|----------------------------|--------------------------------------------------------------------------------------------------------------|------------|------------------------|
|                            | Date: 01.03.14                                                                                               | Scale: 1:2 | CAD Ref.: ASAW106BB-DS |