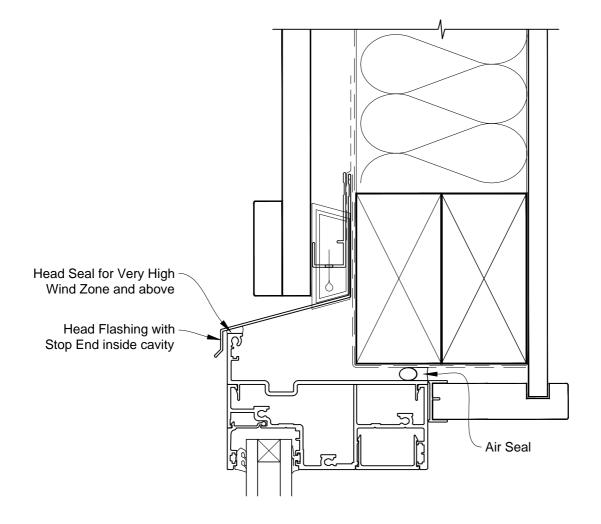

## **INSTALLATION DETAIL - ARCHITECTURAL 106mm SERIES AWNING WINDOW ON BOARD & BATTEN CAVITY CONSTRUCTION**

Date: 01.03.14

Scale: 1:2 CAD Ref.: ASAW106BB-CH