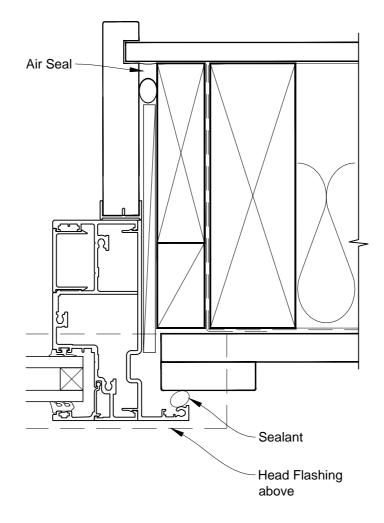

## INSTALLATION DETAIL - ARCHITECTURAL 106mm SERIES AWNING WINDOW ON BOARD & BATTEN CAVITY CONSTRUCTION

Date: 01.03.14

Scale: 1:2 CAD Ref

CAD Ref.: ASAW106BB-CJ