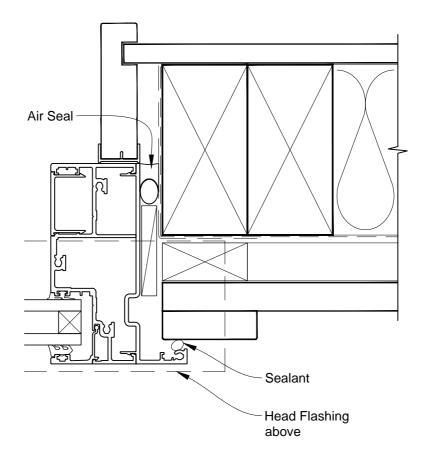

## INSTALLATION DETAIL - ARCHITECTURAL 106mm SERIES AWNING WINDOW ON BOARD & BATTEN CAVITY CONSTRUCTION

Date: 01.03.14

Scale: 1:2 CAD Ref

CAD Ref.: ASAW106BB-CJ