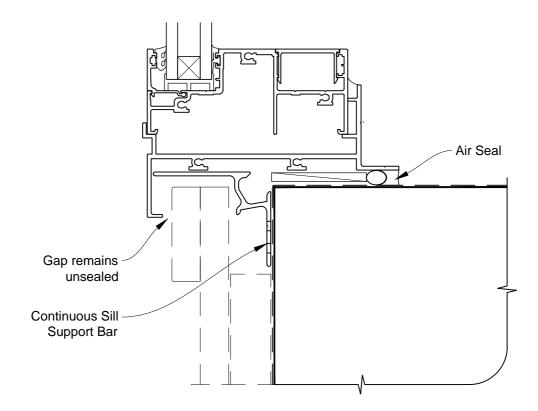

## INSTALLATION DETAIL - ARCHITECTURAL 106mm SERIES AWNING WINDOW ON BOARD & BATTEN DIRECT FIXED CLADDING

Date: 01.03.14

Scale: 1:2 CAD

1:2 CAD Ref.: ASAW106BB-DJ

| APL   ARCHITECTURAL SERIES | INSTALLATION DETAIL - ARCHITECTURAL 106mm SERIES<br>AWNING WINDOW ON BOARD & BATTEN<br>DIRECT FIXED CLADDING |            |                        |
|----------------------------|--------------------------------------------------------------------------------------------------------------|------------|------------------------|
|                            | Date: 01.03.14                                                                                               | Scale: 1:2 | CAD Ref.: ASAW106BB-DS |