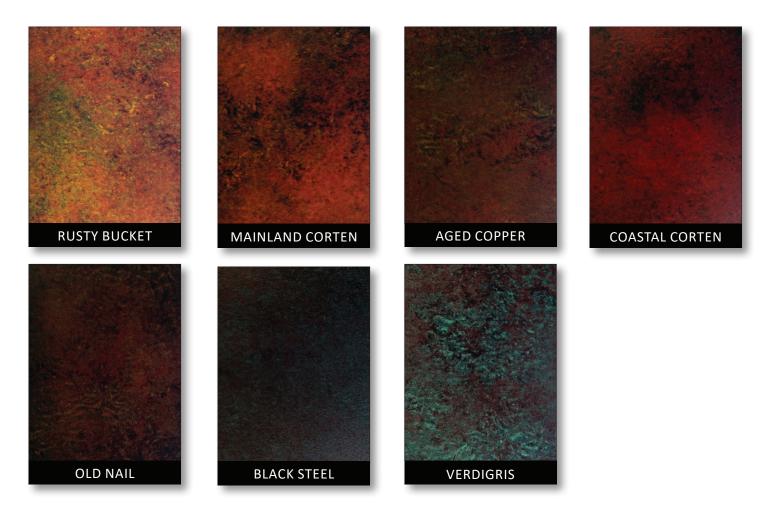

## Green Colour Base

As well as the many woodgrain finishes MetWood is also available in Patina Metal, Brushed Metal, Concrete and Marble finishes.

So if you're after a look that's urban and sleek, or old and crusty there's plenty to choose from.

#### Patina Metal Finishes

And if you can't find exactly what you're looking for among our standard finishes, MetWood can be cutomised to meet most requirements.