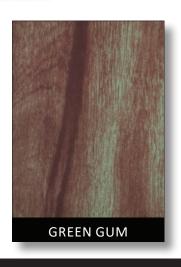

## Green Colour Base

As well as the many woodgrain finishes MetWood is also available in Patina Metal, Brushed Metal, Concrete and Marble finishes.

So if you're after a look that's urban and sleek, or old and crusty there's plenty to choose from.