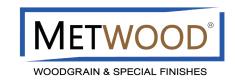

The images MetWood uses are high definition photographs of actual pieces of timber.

This means that MetWood sublimated finishes exhibit all of the natural variations of colour, grain and blemishes that are seen in real wood.

\* Some finishes also exhibit some shifting of colour over time, a characteristic similar to that of actual wood.

## **Brown Colour Base**