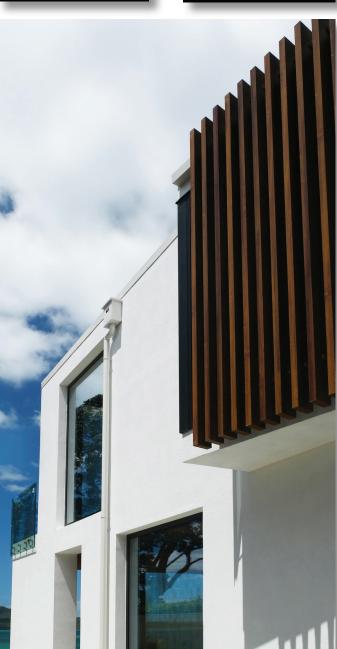

THE WARMTH & BEAUTY OF WOOD THE DURABILITY OF ALUMINIUM

# Natural-looking woodgrain finishes for aluminium and steel extrusions

offered exclusively in New Zealand by the Powder Coating Group

- ✓ Lightweight
- ✓ Non-Warping
- √ Impact & Scratch Resistant
- √ Virtually Maintenance Free
- √ Eco Friendly
- √ Fully Customisable
- ✓ Stain & Fade Resistant \*

The images MetWood uses are high definition photographs of actual pieces of timber.

This means that MetWood sublimated finishes exhibit all of the natural variations of colour, grain and blemishes that are seen in real wood.