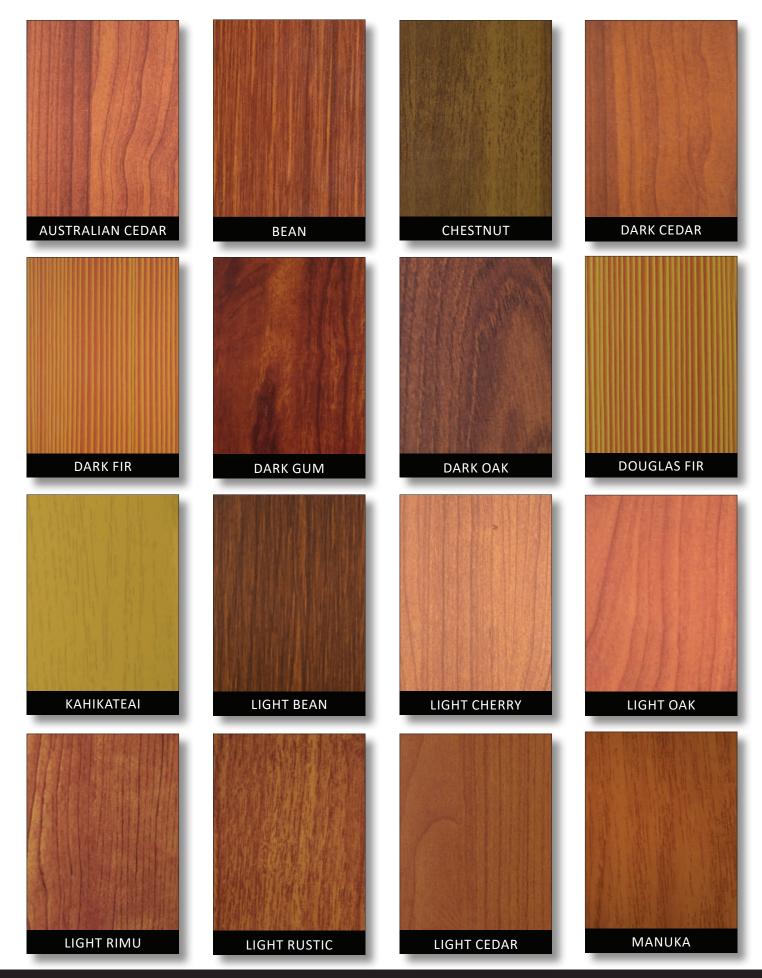

The images MetWood uses are high definition photographs of actual pieces of timber.

This means that MetWood sublimated finishes exhibit all of the natural variations of colour, grain and blemishes that are seen in real wood.

## **Neutral Colour Base**

## Neutral Colour Base

## **Grey Colour Base**

#### Black Colour Base

## Red Colour Base

<sup>\*</sup> check wih Powder Coating Group that your selected finish is suitable for its intended use as not all finishes are suitable for external use

## Yellow/Orange Colour Base

## Yellow/Orange Colour Base

KOA

TOTORA

RIMU

**RICH OAK** 

## **Brown Colour Base**