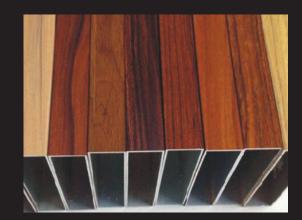

The images MetWood uses are high definition photographs of actual pieces of timber.

This means that MetWood sublimated finishes exhibit all of the natural variations of colour, grain and blemishes that are seen in real wood.

## Yellow/Orange Colour Base

KOA

TOTORA

RIMU

**RICH OAK** 