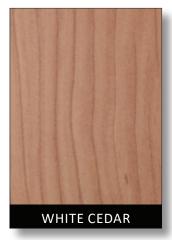

The images MetWood uses are high definition photographs of actual pieces of timber.

This means that MetWood sublimated finishes exhibit all of the natural variations of colour, grain and blemishes that are seen in real wood.

## **Brown Colour Base**