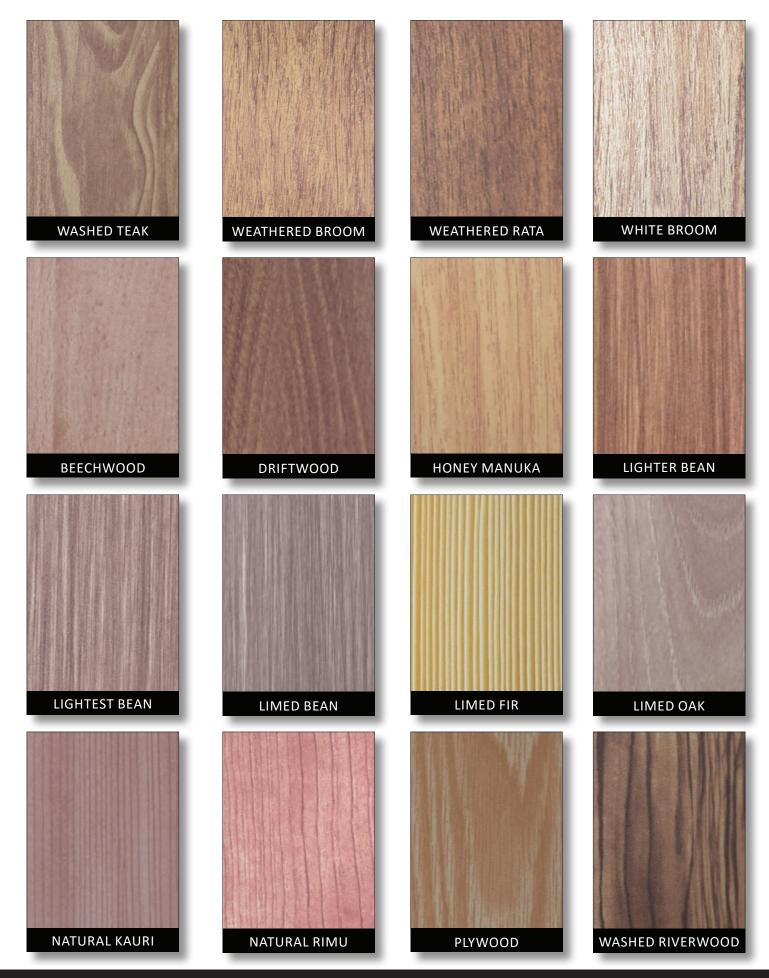

The images MetWood uses are high definition photographs of actual pieces of timber.

This means that MetWood sublimated finishes exhibit all of the natural variations of colour, grain and blemishes that are seen in real wood.

## **Neutral Colour Base**

## Neutral Colour Base