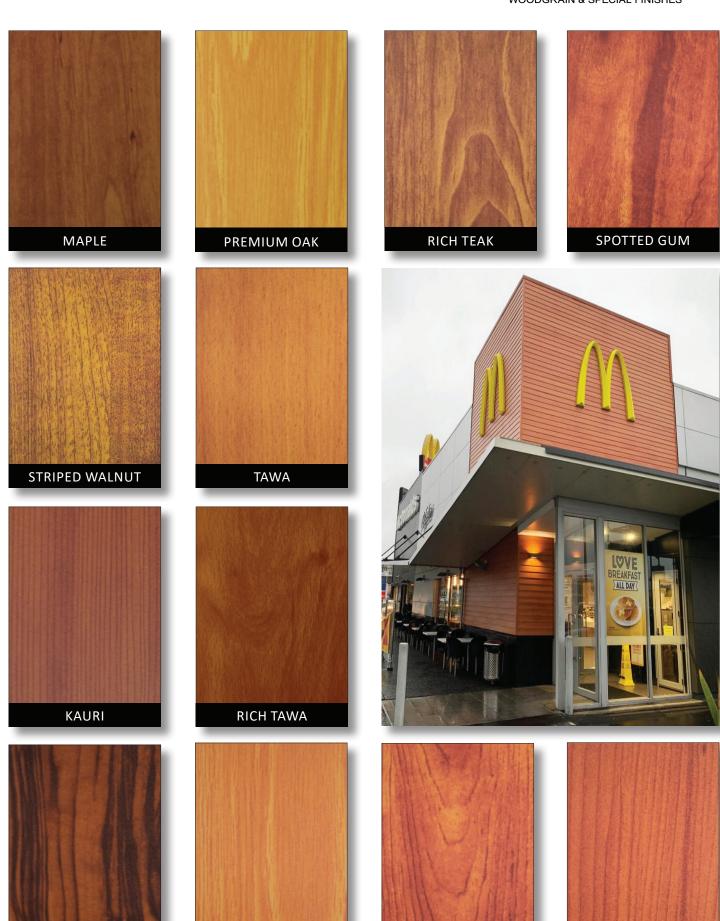

The images MetWood uses are high definition photographs of actual pieces of timber.

This means that MetWood sublimated finishes exhibit all of the natural variations of colour, grain and blemishes that are seen in real wood.

## Yellow/Orange Colour Base

## Yellow/Orange Colour Base

KOA

TOTORA

RIMU

**RICH OAK** 

## **Brown Colour Base**

## Green Colour Base

As well as the many woodgrain finishes MetWood is also available in Patina Metal, Brushed Metal, Concrete and Marble finishes.

So if you're after a look that's urban and sleek, or old and crusty there's plenty to choose from.