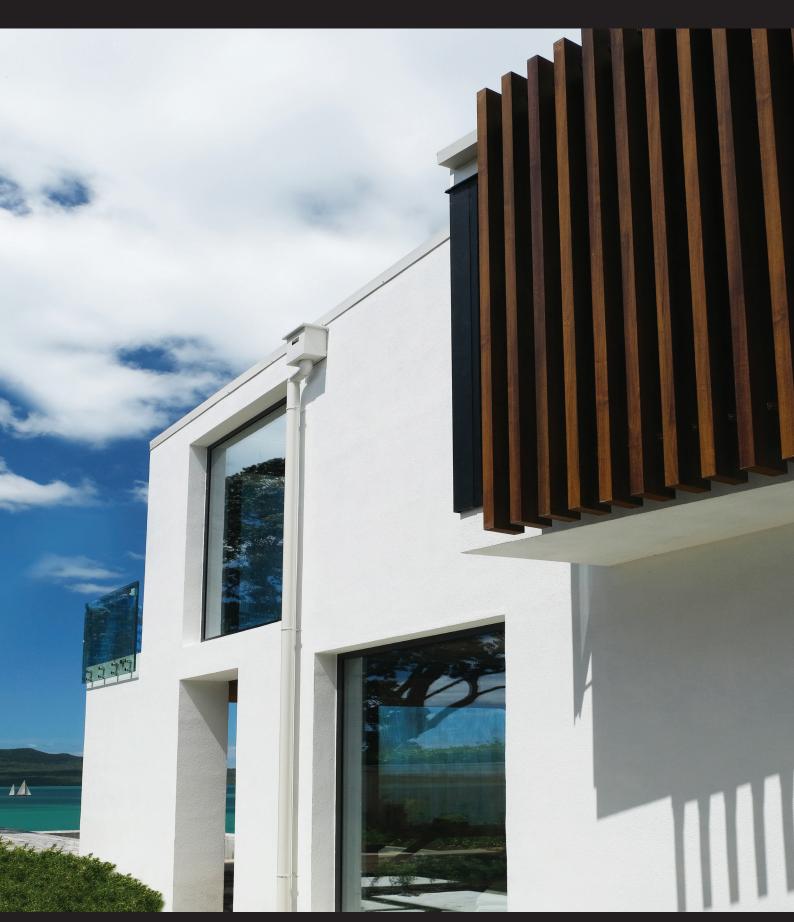

The images MetWood uses are high definition photographs of actual pieces of timber.

This means that MetWood sublimated finishes exhibit all of the natural variations of colour, grain and blemishes that are seen in real wood.

SUBJECT TO INTERPON TERMS & CONDITIONS

Perfect for:

DOORS WINDOWS CEILINGS

CLADDING SOFFITS LOUVRES

SCREENS AWNINGS FACADES

FENCING PERGOLAS PARTITIONING ...