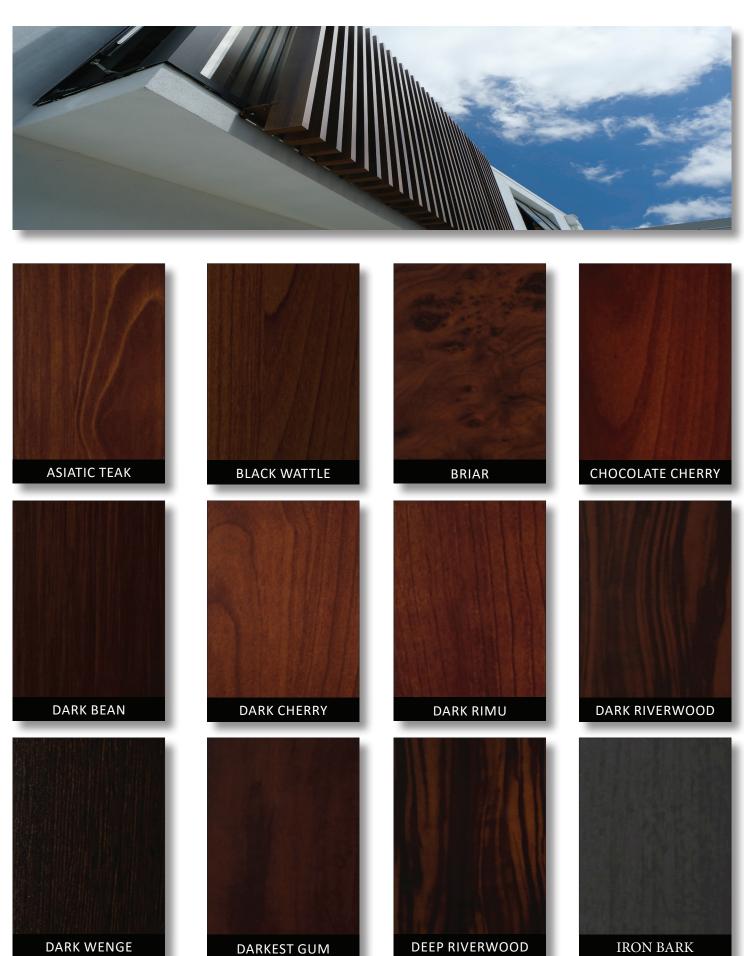

THE WARMTH & BEAUTY OF WOOD THE DURABILITY OF ALUMINIUM

# Natural-looking woodgrain finishes for aluminium and steel extrusions

offered exclusively in New Zealand by the Powder Coating Group

- ✓ Lightweight
- ✓ Non-Warping
- √ Impact & Scratch Resistant
- √ Virtually Maintenance Free
- √ Eco Friendly
- √ Fully Customisable
- ✓ Stain & Fade Resistant \*

SUBJECT TO INTERPON TERMS & CONDITIONS

Perfect for:

DOORS WINDOWS CEILINGS

CLADDING SOFFITS LOUVRES

SCREENS AWNINGS FACADES

FENCING PERGOLAS PARTITIONING ...