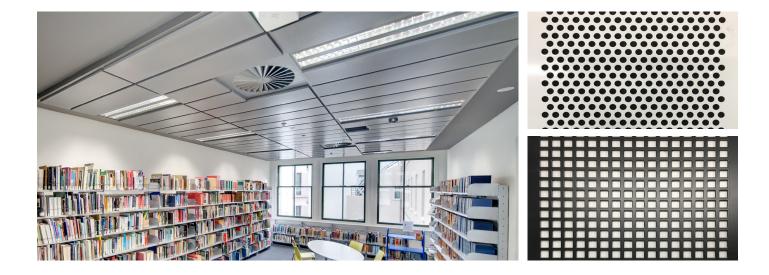

## **PRODUCT SUMMARY**

The Metacoustic range offers bespoke metal ceilings. A variety of designs are available (including a perforated metal pan ceiling tile). Metacoustic offers high quality, immense flexibility with high aesthetic appeal. Tiles are made to order and have as an option black Soundtex Acoustic Cloth backing to enhance the sound absorption. Proudly New Zealand made.

Made from high quality aluminium, they are Ideal for use in swimming pools, airports, railway stations, sports halls and other large commercial spaces due to their high durability.

- Metacoustic tiles are made to order (Indent Item) to maximise flexibility of design as well as aesthetic effect. It is possible to have the tiles manufactured in variable sizes to suit architectural requirements. A range of these tiles (square edge only) are made in New Zealand, for shorter lead times.
- The Sound Absorption Coefficient (NRC) is dependent on the size and configuration of the perforations and can be increased with additional insulation in the plenum.
- Perforation can be square or round and punched to variable densities for different aesthetic and acoustic preferences.
- Metacoustic tiles are compatible with 24mm exposed metal suspended ceiling grid systems.
- Metacoustic tiles have adequate integrity to carry approved down lights and service detailing.

| GENERAL TEST DESCRIPTION    | RESULT                                                                                                                                           |
|-----------------------------|--------------------------------------------------------------------------------------------------------------------------------------------------|
| Noise Reduction Coefficient | Standard NRC of 0.6 (Changes depending on configuration and size of perforations). Can be increased to NRC of 0.8 with added insulation backing. |
| Size                        | Standard sizes: 600x300mm, 600x600mm, 1200x600mm, 2400x1200mm.                                                                                   |
|                             | Available in sheets up to 3000 x 1200mm.                                                                                                         |
| Colour                      | Powdercoat Colours or Mill finish.                                                                                                               |
| Edge Detail                 | Fully Concealed, One way exposed, Rebated, Square Edge (made in NZ)                                                                              |
|                             | (20mm border non-perforated)                                                                                                                     |