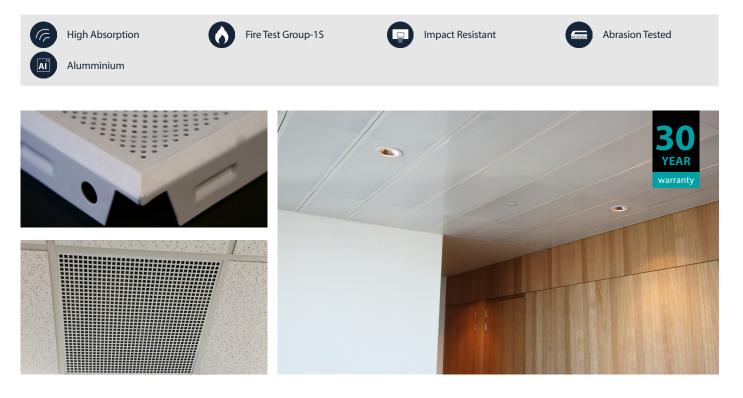

## **PRODUCT SUMMARY**

The Metacoustic range offers bespoke metal ceilings. A variety of designs are available (including a perforated metal pan ceiling tile). Metacoustic offers high quality, immense flexibility with high aesthetic appeal. Tiles are made to order and have as an option black Soundtex Acoustic Cloth backing to enhance the sound absorption. Proudly New Zealand made.

Made from high quality aluminium, they are Ideal for use in swimming pools, airports, railway stations, sports halls and other large commercial spaces due to their high durability.

- Metacoustic tiles are made to order (Indent Item) to maximise flexibility of design as well as aesthetic effect. It is possible to have the tiles manufactured in variable sizes to suit architectural requirements. A range of these tiles (square edge only) are made in New Zealand, for shorter lead times.
- The Sound Absorption Coefficient (NRC) is dependent on the size and configuration of the perforations and can be increased with additional insulation in the plenum.
- Perforation can be square or round and punched to variable densities for different aesthetic and acoustic preferences.
- Metacoustic tiles are compatible with 24mm exposed metal suspended ceiling grid systems.
- Metacoustic tiles have adequate integrity to carry approved down lights and service detailing.

| GENERAL TEST DESCRIPTION    | RESULT                                                                                                                                           |
|-----------------------------|--------------------------------------------------------------------------------------------------------------------------------------------------|
| Noise Reduction Coefficient | Standard NRC of 0.6 (Changes depending on configuration and size of perforations). Can be increased to NRC of 0.8 with added insulation backing. |
| Size                        | Standard sizes: 600x300mm, 600x600mm, 1200x600mm, 2400x1200mm.                                                                                   |
|                             | Available in sheets up to 3000 x 1200mm.                                                                                                         |
| Colour                      | Powdercoat Colours or Mill finish.                                                                                                               |
| Edge Detail                 | Fully Concealed, One way exposed, Rebated, Square Edge (made in NZ)                                                                              |
|                             | (20mm border non-perforated)                                                                                                                     |