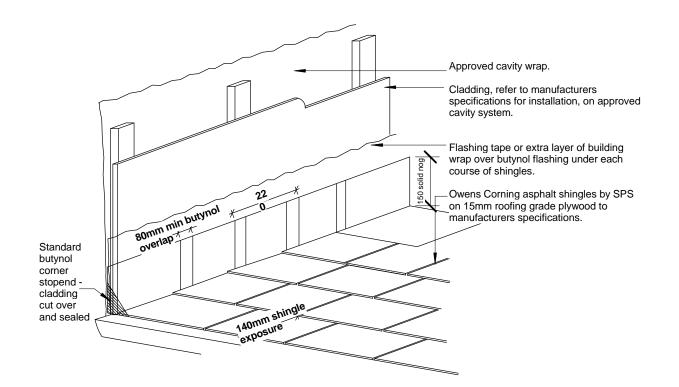

**Typical Owens Corning Shingle Gutter to Wall Junction** 

| South Pacific Shingles |  | South Pacific Shingles (2003) Ltd<br>PO Box 51885, Pakuranga, Auckland<br>21b Gabador Place, Mt Wellington, Auckland<br>New Zealand<br>Ph: 64 9 5733017 Fax: 64 9 5733018<br>Web: www.southpacificshingles.co.nz | Gutter to wall junction |       |     |
|------------------------|--|------------------------------------------------------------------------------------------------------------------------------------------------------------------------------------------------------------------|-------------------------|-------|-----|
|                        |  |                                                                                                                                                                                                                  | Project number          | 001   |     |
|                        |  |                                                                                                                                                                                                                  | Date                    |       |     |
|                        |  |                                                                                                                                                                                                                  | Drawn by                |       |     |
|                        |  |                                                                                                                                                                                                                  | Checked by              | Scale | 1:5 |