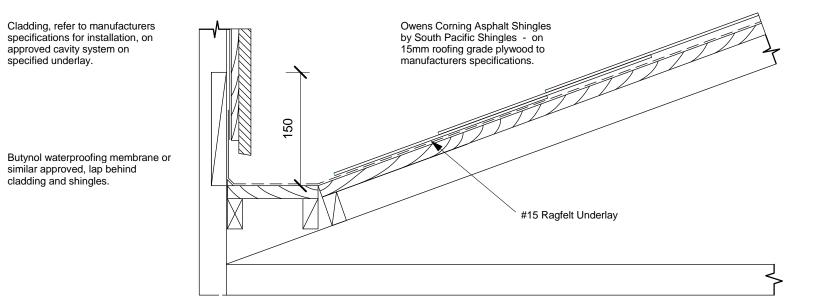

## **Owens Corning Shingles Chimney Flashing**

| South Pacific Shingles |  | South Pacific Shingles (2003) Ltd<br>PO Box 51885, Pakuranga, Auckland<br>21b Gabador Place, Mt Wellington, Auckland<br>New Zealand<br>Ph: 64 9 5733017 Fax: 64 9 5733018<br>Web: www.southpacificshingles.co.nz | owens corning shing | wens corning shingles chimney flashing |     |  |
|------------------------|--|------------------------------------------------------------------------------------------------------------------------------------------------------------------------------------------------------------------|---------------------|----------------------------------------|-----|--|
|                        |  |                                                                                                                                                                                                                  | Project number      | 001                                    |     |  |
|                        |  |                                                                                                                                                                                                                  | Date                |                                        |     |  |
|                        |  |                                                                                                                                                                                                                  | Drawn by            |                                        |     |  |
|                        |  |                                                                                                                                                                                                                  | Checked by          | Scale                                  | 1:5 |  |