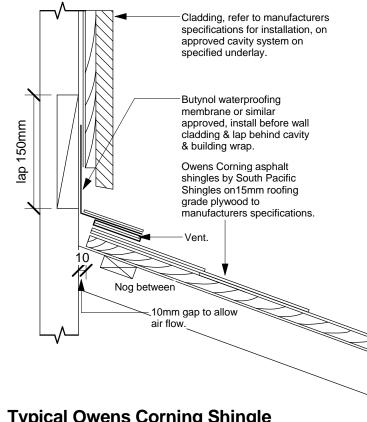

Typical Owens Corning Shingle Vented Apron Flashing - Roof to Wall

| South Pacific Shingles (2003) Ltd |  | South Pacific Shingles (2003) Ltd<br>PO Box 51885, Pakuranga, Auckland<br>21b Gabador Place, Mt Wellington, Auckland<br>New Zealand<br>Ph: 64 9 5733017 Fax: 64 9 5733018<br>Web: www.southpacificshingles.co.nz | Vented Apron Flashing - Roof to wall |         |    |
|-----------------------------------|--|------------------------------------------------------------------------------------------------------------------------------------------------------------------------------------------------------------------|--------------------------------------|---------|----|
|                                   |  |                                                                                                                                                                                                                  | Project number                       | 001     |    |
|                                   |  |                                                                                                                                                                                                                  | Date                                 |         |    |
|                                   |  |                                                                                                                                                                                                                  | Drawn by                             |         |    |
|                                   |  |                                                                                                                                                                                                                  | Checked by                           | Scale 1 | :5 |