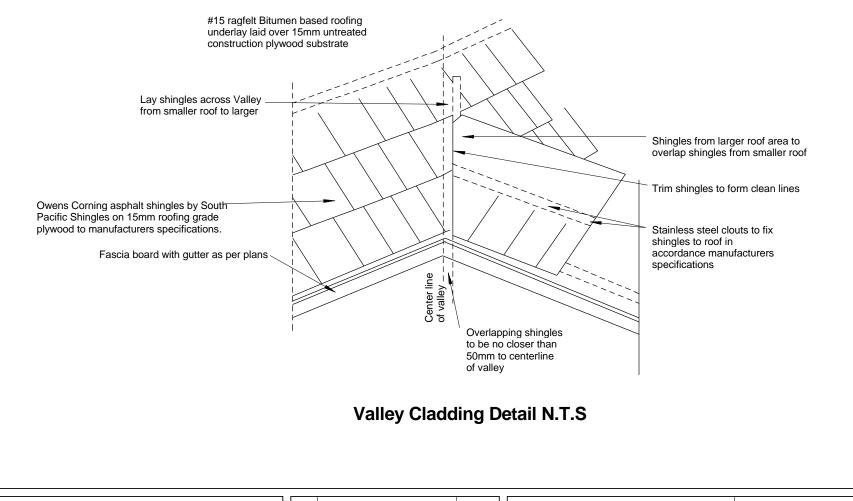

South Pacific Shingles

| South Pacific Shingles            |  | PO Box 51885, Pakuranga, Auckland<br>21b Gabador Place, Mt Wellington, Auckland<br>New Zealand<br>Ph: 64 9 5733017 Fax: 64 9 5733018<br>Web: www.southpacificshingles.co.nz | Valley Cladding Deta   | Detail N.T.S |     |
|-----------------------------------|--|-----------------------------------------------------------------------------------------------------------------------------------------------------------------------------|------------------------|--------------|-----|
|                                   |  |                                                                                                                                                                             | Project number<br>Date | 001          |     |
| South Pacific Shingles (2003) Ltd |  |                                                                                                                                                                             | Drawn by               |              |     |
|                                   |  |                                                                                                                                                                             | Checked by             | Scale        | 1:5 |