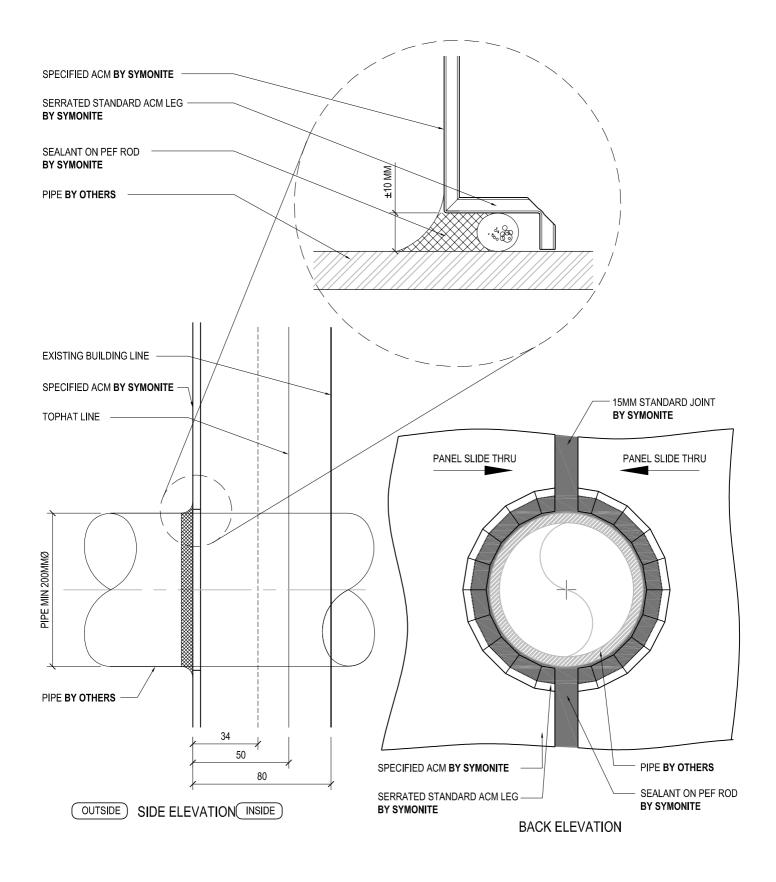

|                                                                                                                                                                                             | DRAWING TITLE                              | DRAWING STATUS            |              |          |
|---------------------------------------------------------------------------------------------------------------------------------------------------------------------------------------------|--------------------------------------------|---------------------------|--------------|----------|
| SYMONITE                                                                                                                                                                                    | STANDARD PENETRATION (Minimum of 200 mm Ø) | ARCHITECTURAL<br>RESOURCE | SHEET NO.    | A        |
|                                                                                                                                                                                             |                                            | SCALE: 1:2                | DATE: DECEMB | BER 2014 |
| SYMONITE PANELS LIMITED. P.O.Box 101 760. North Shore, Auckland, 72 Elice Road, Glenfield, Auckland, New Zealand, Telephone 09 443 3896. Facsimile 09 444 2142. Web Site www.symonite.co.nz |                                            |                           |              |          |