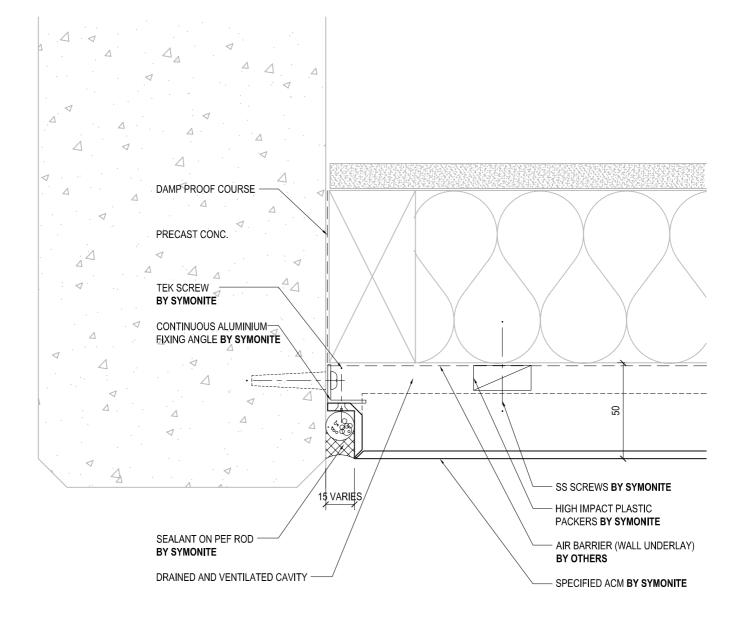

# CONTENT PAGE

| 01   | TYPICAL VERTICAL JOINT DETAIL           |
|------|-----------------------------------------|
| 02   | TYPICAL HORIZONTAL JOINT DETAIL         |
| 03   | 15 mm OPEN DRAINAGE JOINT               |
| 04   | RESIDENTIAL WINDOW HEAD DETAIL          |
| 05   | RESIDENTIAL WINDOW SILL DETAIL          |
| 06   | RESIDENTIAL WINDOW JAMB DETAIL          |
| 07   | COMMERCIAL WINDOW HEAD DETAIL           |
| 08   | COMMERCIAL WINDOW SILL DETAIL           |
| 09   | COMMERCIAL WINDOW JAMB DETAIL           |
| 10   | FASCIA AND SOFFIT (METAL ROOF)          |
| 11   | FASCIA AND SOFFIT (MEMBRANE ROOF)       |
| 12   | SOFFIT WALL/JUNTION DETAIL 1            |
| 13   | SOFFIT WALL/JUNTION DETAIL 2            |
| 14   | BASE CLEARANCE / DETAIL 1               |
| 15   | BASE DETAIL 2                           |
| 16   | ACM/PRECAST JUNCTION DET. 1             |
| 17   | ACM/PRECAST JUNCTION DET. 2             |
| 18   | EXTERNAL CORNER DETAIL                  |
| 19   | INTERNAL CORNER DETAIL                  |
|      |                                         |
| 20   | INTERNAL CORNER DETAIL 2                |
| 21   | INTERNAL CORNER DETAIL 3                |
| 22   |                                         |
| 23   | ACM WALL JUNCTION DETAIL 1              |
| 24   | ACM WALL JUNCTION DETAIL 2              |
| 25   | WINDOW HEAD DETAIL (ALTERNATIVE DET)    |
| 26   | WINDOW HEAD DETAIL (ALTERNATIVE DET)    |
| 27   | WINDOW HEAD DETAIL (ALTERNATIVE DET)    |
| 28   | X                                       |
| 29   | X                                       |
| 30   | RAIN HEAD/OUTLET THROUGH WALL DETAIL    |
| 31   | TYPICAL RAIN HEAD PLAN                  |
| 32   | DOWNPIPE / ACM FIXING DETAIL            |
| 33   | PENETRATION DETAIL                      |
| 34   | PENETRATION DETAIL                      |
| 35   | PENETRATION DETAIL                      |
| 36   | PENETRATION DETAIL                      |
| 37   | PENETRATION DETAIL                      |
| 38   | PENETRATION DETAIL                      |
| 39   | SADDLE FLASHING DETAIL                  |
| 40   | SADDLE FLASHING DETAIL                  |
| 41   | BALUSTRADE DETAIL                       |
| 42   | DECK DETAIL                             |
| 43   | COMMERCIAL WINDOW SILL DETAIL - RECESSE |
| 44   | ACM TO ACM CONNECTION                   |
| 1000 | JOINT WITH EDGE SUPPORT DETAIL          |
|      |                                         |
|      |                                         |
|      |                                         |
|      |                                         |
|      |                                         |
|      |                                         |