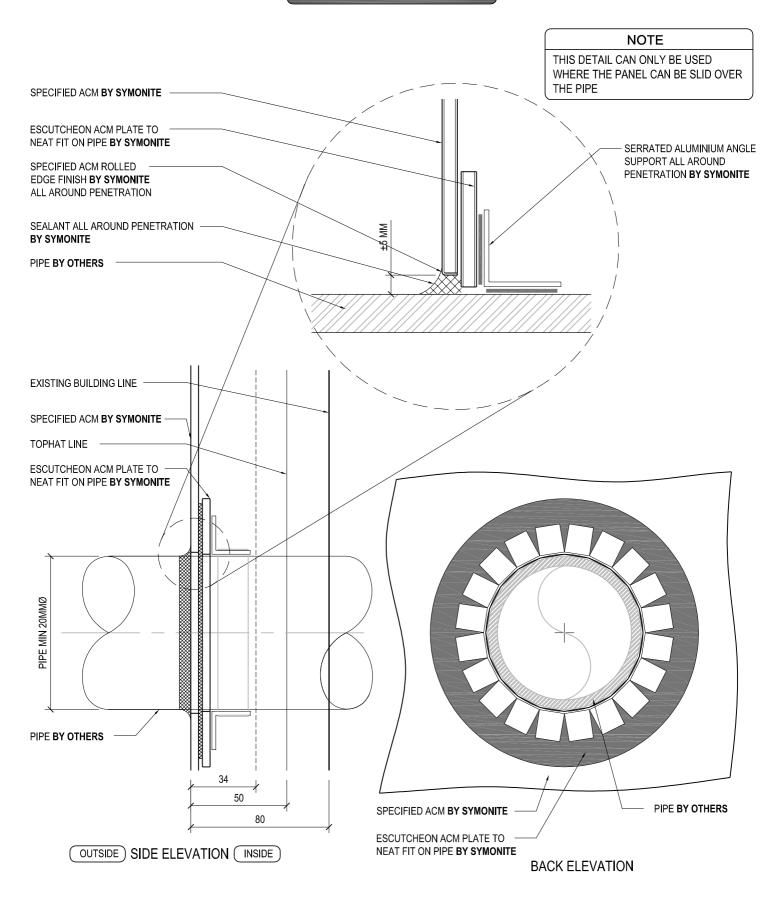

|                                                                                                                                                                                             | DRAWING TITLE                             | DRAWING STATUS            |              |          |
|---------------------------------------------------------------------------------------------------------------------------------------------------------------------------------------------|-------------------------------------------|---------------------------|--------------|----------|
| SYMONITE                                                                                                                                                                                    | STANDARD PENETRATION (Minimum of 20 mm Ø) | ARCHITECTURAL<br>RESOURCE | SHEET NO.    | A        |
|                                                                                                                                                                                             |                                           | SCALE: 1:2                | DATE: DECEME | BER 2014 |
| SYMONITE PANELS LIMITED, P.O.Box 101 760, North Shore, Auckland, 72 Elice Road, Gienfield, Auckland, New Zealand, Telephone 09 443 3896, Facsimile 09 444 2142, Web Site www.symonite.co.nz |                                           |                           |              |          |