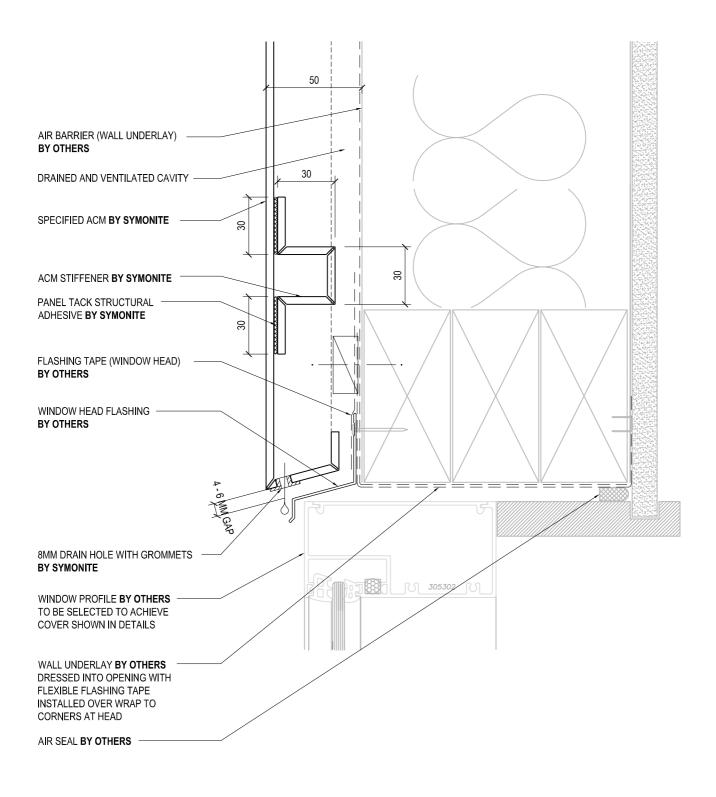

|                                                        | DRAWING TILE                                                                                                                         | DRAWING STATUS            |                      |         |
|--------------------------------------------------------|--------------------------------------------------------------------------------------------------------------------------------------|---------------------------|----------------------|---------|
| SYMONITE                                               | COMMERCIAL WINDOW HEAD DETAIL<br>(ALTERNATIVE DETAIL)                                                                                | ARCHITECTURAL<br>RESOURCE | <sup>SHEET MO.</sup> | A       |
|                                                        | ,<br>,                                                                                                                               | SCALE: 1:2                | DATE: DECEMB         | ER 2014 |
| SYMONITE PANELS LIMITED, P.O.Box 101 760, North Shore, | Auckland, 72 Elice Road, Glenfleid, Auckland, New Zealand, Telephone 09 443 3896, Facsimile 09 444 2142, Web Site www.symonite.co.nz |                           |                      |         |

|                                                       | DRAWING TITLE                                                                                                                 | DRAWING STATUS  |              |         |
|-------------------------------------------------------|-------------------------------------------------------------------------------------------------------------------------------|-----------------|--------------|---------|
| COMMERCIAL WINDOW HEAD DETAIL<br>(ALTERNATIVE DETAIL) | ARCHITECTURAL<br>RESOURCE                                                                                                     | SHEET MO.<br>26 | A            |         |
|                                                       |                                                                                                                               | SCALE: 1:2      | DATE: DECEMB | ER 2014 |
| MONITE PANELS   IMITED_P O Box 101 760, North Shore . | Auckland 72 Elice Road Glenfield Auckland New Zealand Telephone 09 443 3896 Facsimile 09 444 2142 Web Site www.symonite.co.oz |                 |              |         |

|                                                      | DRAWING ITTLE                                                                                                                         | DRAWING STATUS            |                 |         |
|------------------------------------------------------|---------------------------------------------------------------------------------------------------------------------------------------|---------------------------|-----------------|---------|
| SYMONITE                                             | COMMERCIAL WINDOW HEAD DETAIL<br>(ALTERNATIVE DETAIL)                                                                                 | ARCHITECTURAL<br>RESOURCE | SHEET MO.<br>27 | A       |
|                                                      |                                                                                                                                       | SCALE: 1:2                | DATE: DECEMB    | ER 2014 |
| MONITE PANELS LIMITED, P.O. Box 101 760, North Shore | Auckland, 72 Elice Road, Glenfield, Auckland, New Zealand, Telenhone 09 443 3896, Facsimile, 09 444 2142, Web Site www.symonite.co.nz |                           |                 |         |