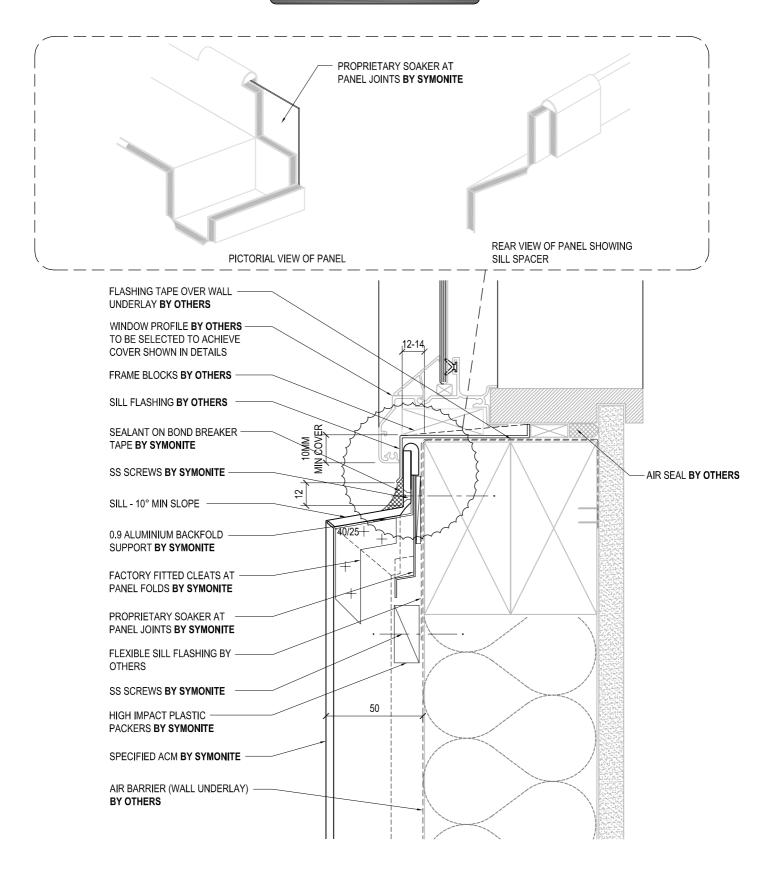

Т

| DRAINED AND VENTILATED CAVITY                  |    |
|------------------------------------------------|----|
| AIR BARRIER (WALL UNDERLAY)                    |    |
| SPECIFIED ACM BY SYMONITE                      | 51 |
| CONTINUOUS ACM FIXING ANGLE                    |    |
| FLASHING TAPE (WINDOW HEAD)                    |    |
| 4MM INTERMITTENT SPACER AT FIXINGS BY SYMONITE |    |
| SS SCREWS BY SYMONITE                          |    |
| WINDOW HEAD FLASHING BY OTHERS                 |    |
|                                                |    |

**4**1 112

10MIN

\_\_\_\_\_

\_\_\_\_\_

15min

8MM DRAIN HOLE WITH GROMMETS

WINDOW PROFILE BY OTHERS TO BE SELECTED TO ACHIEVE COVER SHOWN IN DETAILS

WALL UNDERLAY BY OTHERS DRESSED INTO OPENING WITH FLEXIBLE FLASHING TAPE INSTALLED OVER WRAP TO CORNERS AT HEAD AIR SEAL BY OTHERS

BY SYMONITE

DRAWING TITLE DRAWING STATUS SHEET NO. ISSUE ARCHITECTURAL **RESIDENTIAL WINDOW HEAD** 04 А **ION** RESOURCE DETAIL DATE: DECEMBER 2014 SCALE: 1:2 North Shore, Auckland, 72 Elice Road, Glenfield, Auckland, New Zealand, Telephone 09 443 3896, Facsimile 09 444 2142, Web Site www.symonite.co.nz