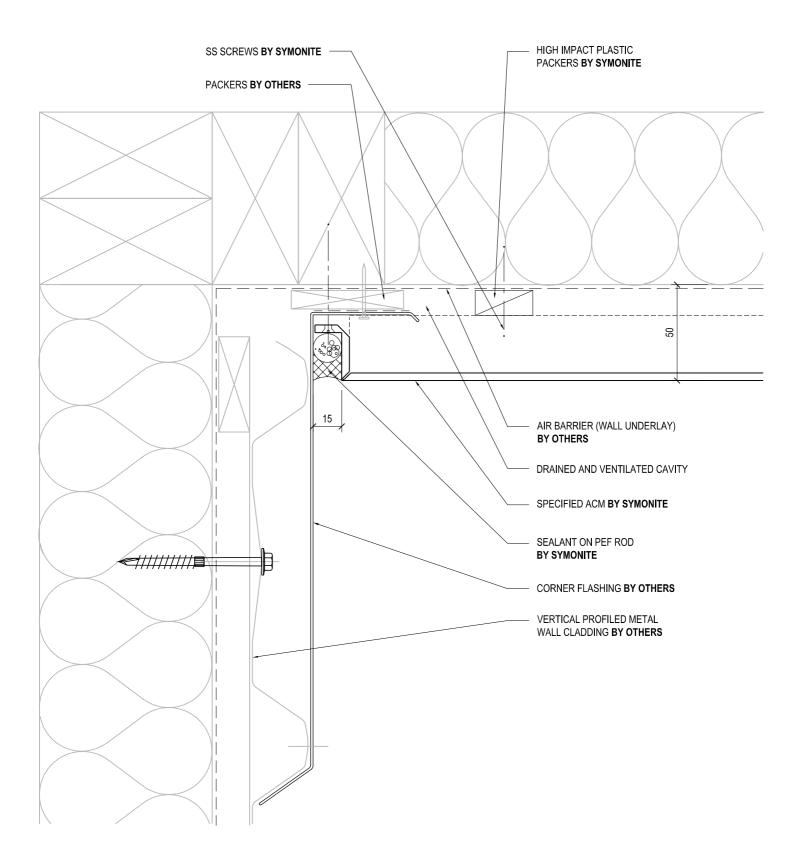

|          | DRAWING TITLE                   | DRAWING STATUS            |                 |         |  |  |
|----------|---------------------------------|---------------------------|-----------------|---------|--|--|
| SYMONITE | ACM / PRECAST JUNCTION DETAIL 1 | ARCHITECTURAL<br>RESOURCE | SHEET MO.<br>16 | A       |  |  |
|          |                                 | SCALE: 1:2                | DATE: DECEMB    | ER 2014 |  |  |
|          |                                 |                           |                 |         |  |  |

SYMONITE PANELS LIMITED, P.O.Box 101 760, North Shore, Auckland, 72 Elice Road, Glenfleld, Auckland, New Zealand, Telephone 09 443 3896, Facsimile 09 444 2142, Web Site www.symonite.co.nz Copyright@of this drawing shall remain the property of SYMONITE PANELS LTD. No part of this document may be reproduced or transmitted by any means without the prior permission in writing of SYMONITE PANELS LTD.