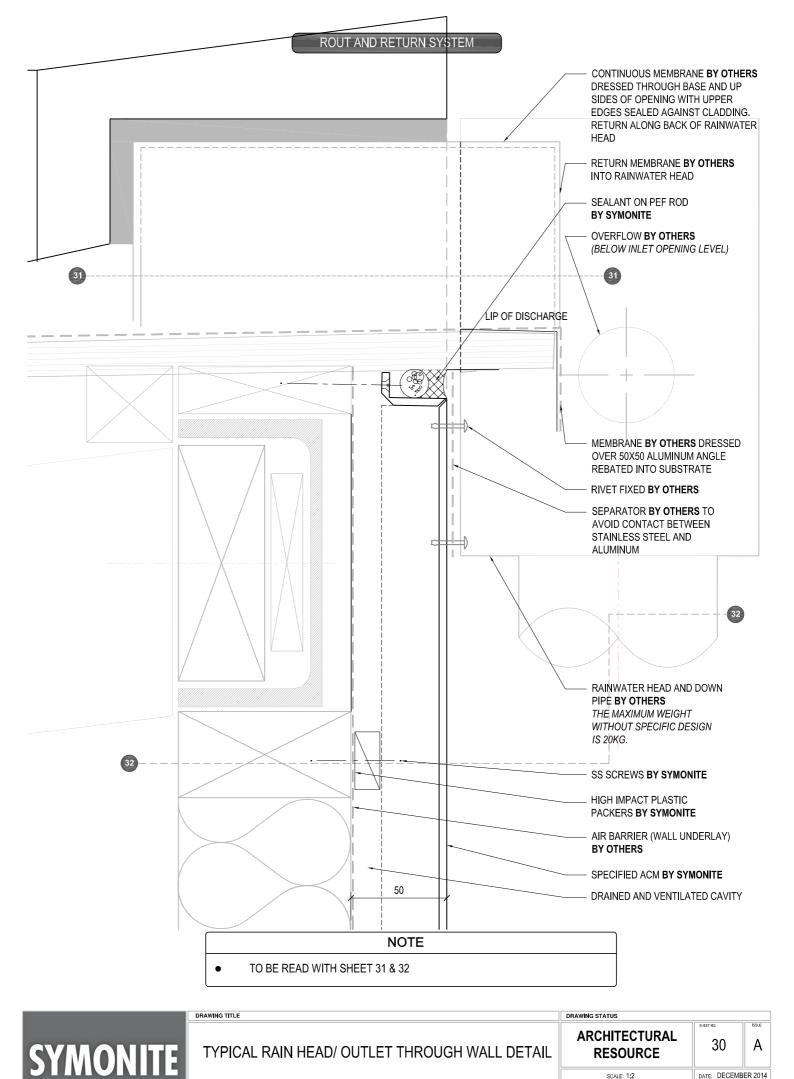

|   | NOTE                          |
|---|-------------------------------|
| • | TO BE READ WITH SHEET 30 & 31 |

SYMONITE PANELS LIMITED, P.O.Box 101 760, North Shore, Auckland, 72 Elice Road, Glenfield, Auckland, New Zealand, Telephone 09 443 3896, Facsimile 09 444 2142, Web Site www.symonite.co.nz Copyright@of this drawing shall remain the property of SYMONITE PANELS LTD. No part of this document may be reproduced or transmitted by any means without the prior permission in writing of SYMONITE PANELS LTD.

ROUT AND RETURN SYSTEM

| SYMONITE                                               | DRAWING TITLE                                                                                                                        | DRAWING STATUS            |                 |        |
|--------------------------------------------------------|--------------------------------------------------------------------------------------------------------------------------------------|---------------------------|-----------------|--------|
|                                                        | COMMERCIAL WINDOW SILL DETAIL -<br>RECESSED                                                                                          | ARCHITECTURAL<br>RESOURCE | SHEET NO.<br>43 | A      |
|                                                        |                                                                                                                                      | SCALE: 1:2                | DATE: DECEMB    | ER 201 |
| SYMONITE PANELS LIMITED, P.O.Box 101 760, North Shore, | Auckland, 72 Elice Road, Glenfleid, Auckland, New Zealand, Telephone 09 443 3896, Facsimile 09 444 2142, Web Site www.symonite.co.nz |                           |                 |        |