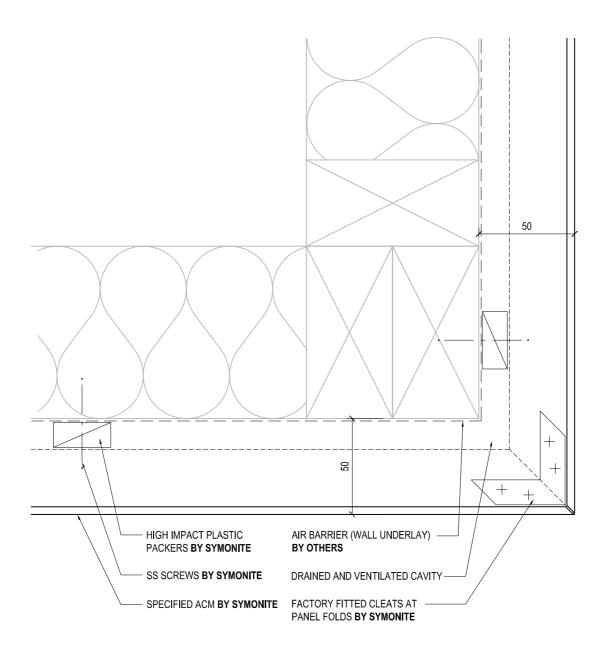

|          | DRAWING TITLE                   | DRAWING STATUS            |                 |         |  |  |
|----------|---------------------------------|---------------------------|-----------------|---------|--|--|
| SYMONITE | ACM / PRECAST JUNCTION DETAIL 1 | ARCHITECTURAL<br>RESOURCE | SHEET MO.<br>16 | A       |  |  |
|          |                                 | SCALE: 1:2                | DATE: DECEMB    | ER 2014 |  |  |
|          |                                 |                           |                 |         |  |  |

SYMONITE PANELS LIMITED, P.O.Box 101 760, North Shore, Auckland, 72 Elice Road, Glenfleld, Auckland, New Zealand, Telephone 09 443 3896, Facsimile 09 444 2142, Web Site www.symonite.co.nz Copyright@of this drawing shall remain the property of SYMONITE PANELS LTD. No part of this document may be reproduced or transmitted by any means without the prior permission in writing of SYMONITE PANELS LTD.