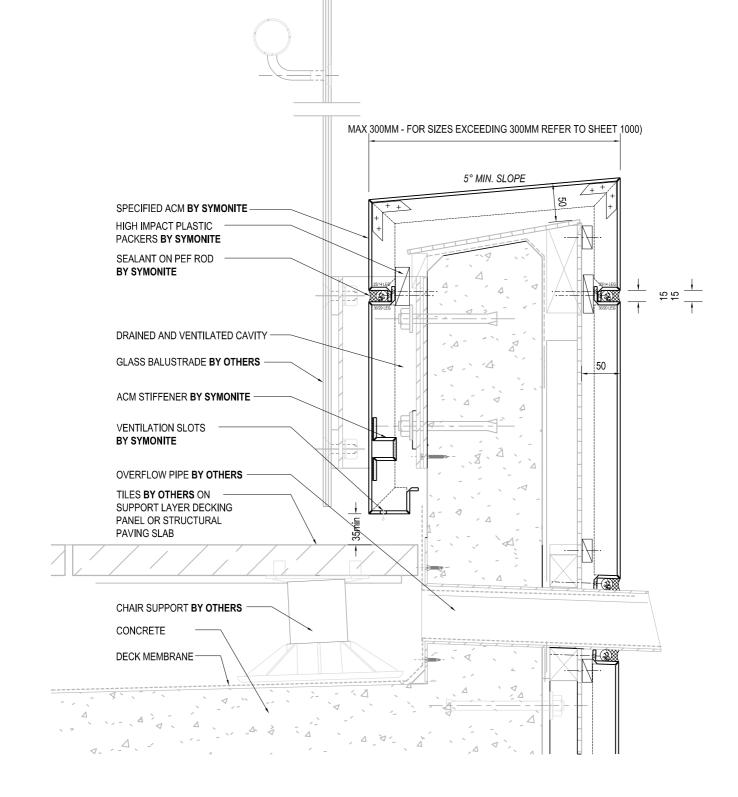

|          | DRAWING TITLE                                                                                                           | DRAWING STATUS            |                 |         |
|----------|-------------------------------------------------------------------------------------------------------------------------|---------------------------|-----------------|---------|
| SYMONITE | SAMPLE DECK DETAIL                                                                                                      | ARCHITECTURAL<br>RESOURCE | SHEET NO.<br>42 | A       |
|          |                                                                                                                         | SCALE: 1:5                | DATE: DECEMB    | ER 2014 |
|          | Aughland 70 Ellis Band Oleverald Aughland New Zashand Talankana 00 440 2000 Establish 00 444 2440 Web Blasson and an an |                           |                 |         |