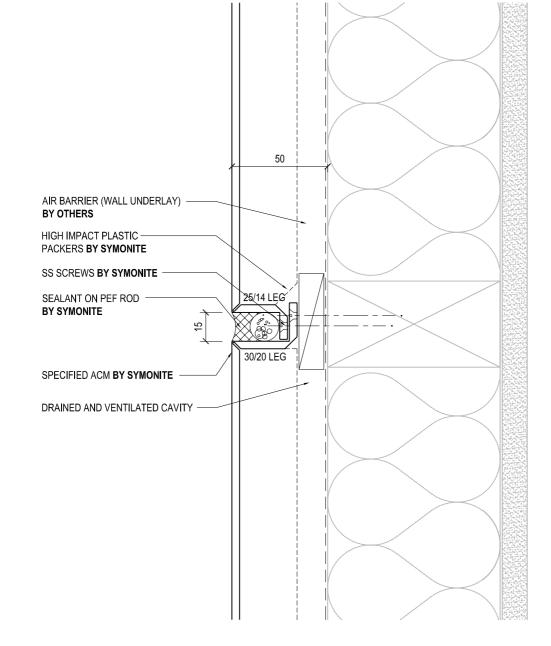

50 SPECIFIED ACM BY SYMONITE FLASHING TAPE OR METAL FLASHING BY OTHERS 4MM INTERMITTENT SPACER AT FIXINGS BY SYMONITE VENTILATION SLOTS -BY SYMONITE 25/11 5 34/45 SS SCREWS BY SYMONITE 0.9 ALUMINIUM BACKFOLD SUPPORT BY SYMONITE HIGH IMPACT PLASTIC PACKERS BY SYMONITE AIR BARRIER (WALL UNDERLAY) **BY OTHERS** DRAINED AND VENTILATED CAVITY