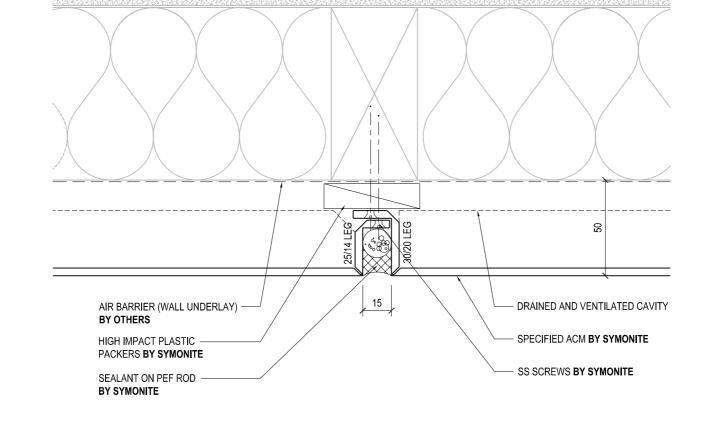

50 SPECIFIED ACM BY SYMONITE FLASHING TAPE OR METAL FLASHING BY OTHERS 4MM INTERMITTENT SPACER AT FIXINGS BY SYMONITE VENTILATION SLOTS -BY SYMONITE 25/11 5 34/45 SS SCREWS BY SYMONITE 0.9 ALUMINIUM BACKFOLD SUPPORT BY SYMONITE HIGH IMPACT PLASTIC PACKERS BY SYMONITE AIR BARRIER (WALL UNDERLAY) **BY OTHERS** DRAINED AND VENTILATED CAVITY