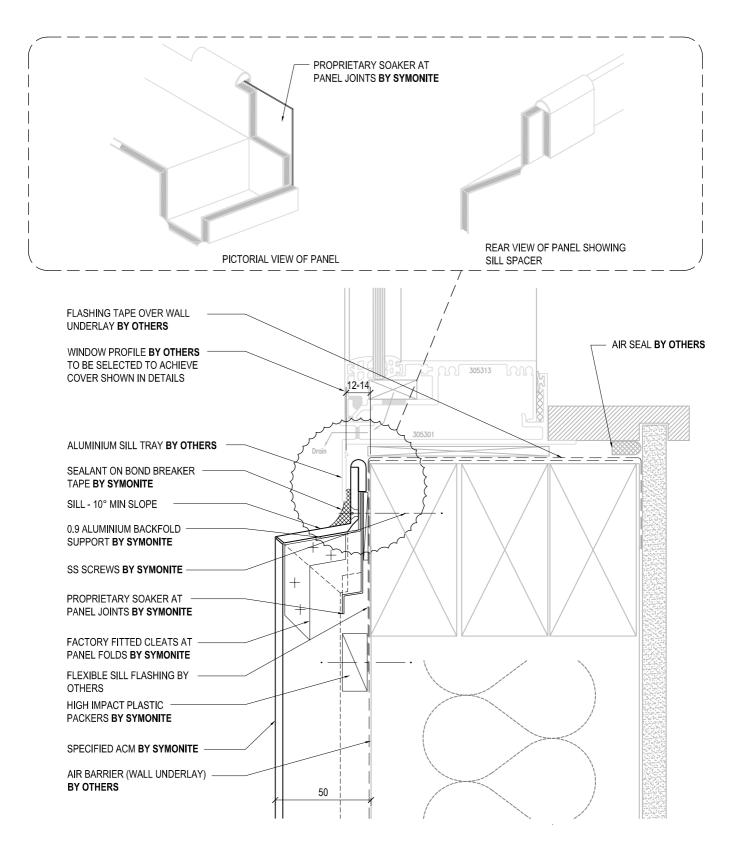

**4**1 112

10MIN

\_\_\_\_\_

\_\_\_\_\_

15min

8MM DRAIN HOLE WITH GROMMETS

WINDOW PROFILE BY OTHERS TO BE SELECTED TO ACHIEVE COVER SHOWN IN DETAILS

WALL UNDERLAY BY OTHERS DRESSED INTO OPENING WITH FLEXIBLE FLASHING TAPE INSTALLED OVER WRAP TO CORNERS AT HEAD AIR SEAL BY OTHERS

BY SYMONITE

DRAWING TITLE DRAWING STATUS SHEET NO. ISSUE ARCHITECTURAL **RESIDENTIAL WINDOW HEAD** 04 А **ION** RESOURCE DETAIL DATE: DECEMBER 2014 SCALE: 1:2 North Shore, Auckland, 72 Elice Road, Glenfield, Auckland, New Zealand, Telephone 09 443 3896, Facsimile 09 444 2142, Web Site www.symonite.co.nz