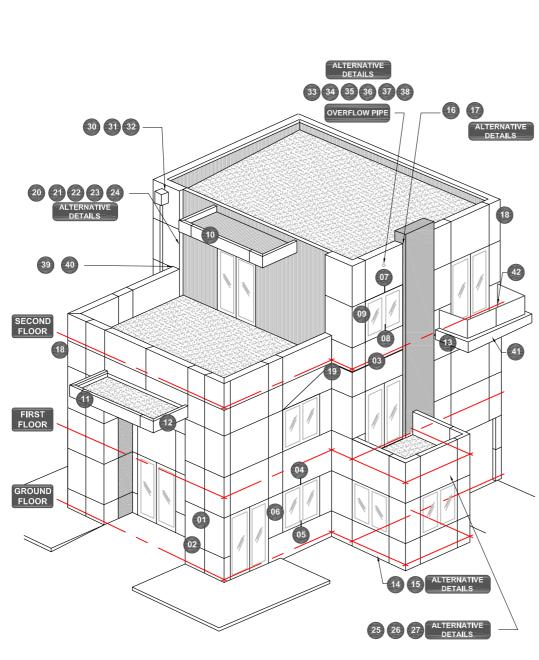

# CONTENT PAGE

| 01   | TYPICAL VERTICAL JOINT DETAIL           |
|------|-----------------------------------------|
| 02   | TYPICAL HORIZONTAL JOINT DETAIL         |
| 03   | 15 mm OPEN DRAINAGE JOINT               |
| 04   | RESIDENTIAL WINDOW HEAD DETAIL          |
| 05   | RESIDENTIAL WINDOW SILL DETAIL          |
| 06   | RESIDENTIAL WINDOW JAMB DETAIL          |
| 07   | COMMERCIAL WINDOW HEAD DETAIL           |
| 08   | COMMERCIAL WINDOW SILL DETAIL           |
| 09   | COMMERCIAL WINDOW JAMB DETAIL           |
| 10   | FASCIA AND SOFFIT (METAL ROOF)          |
| 11   | FASCIA AND SOFFIT (MEMBRANE ROOF)       |
| 12   | SOFFIT WALL/JUNTION DETAIL 1            |
| 13   | SOFFIT WALL/JUNTION DETAIL 2            |
| 14   | BASE CLEARANCE / DETAIL 1               |
| 15   | BASE DETAIL 2                           |
| 16   | ACM/PRECAST JUNCTION DET. 1             |
| 17   | ACM/PRECAST JUNCTION DET. 2             |
| 18   | EXTERNAL CORNER DETAIL                  |
| 19   | INTERNAL CORNER DETAIL                  |
|      |                                         |
| 20   | INTERNAL CORNER DETAIL 2                |
| 21   | INTERNAL CORNER DETAIL 3                |
| 22   |                                         |
| 23   | ACM WALL JUNCTION DETAIL 1              |
| 24   | ACM WALL JUNCTION DETAIL 2              |
| 25   | WINDOW HEAD DETAIL (ALTERNATIVE DET)    |
| 26   | WINDOW HEAD DETAIL (ALTERNATIVE DET)    |
| 27   | WINDOW HEAD DETAIL (ALTERNATIVE DET)    |
| 28   | X                                       |
| 29   | X                                       |
| 30   | RAIN HEAD/OUTLET THROUGH WALL DETAIL    |
| 31   | TYPICAL RAIN HEAD PLAN                  |
| 32   | DOWNPIPE / ACM FIXING DETAIL            |
| 33   | PENETRATION DETAIL                      |
| 34   | PENETRATION DETAIL                      |
| 35   | PENETRATION DETAIL                      |
| 36   | PENETRATION DETAIL                      |
| 37   | PENETRATION DETAIL                      |
| 38   | PENETRATION DETAIL                      |
| 39   | SADDLE FLASHING DETAIL                  |
| 40   | SADDLE FLASHING DETAIL                  |
| 41   | BALUSTRADE DETAIL                       |
| 42   | DECK DETAIL                             |
| 43   | COMMERCIAL WINDOW SILL DETAIL - RECESSE |
| 44   | ACM TO ACM CONNECTION                   |
| 1000 | JOINT WITH EDGE SUPPORT DETAIL          |
|      |                                         |
|      |                                         |
|      |                                         |
|      |                                         |
|      |                                         |
|      |                                         |