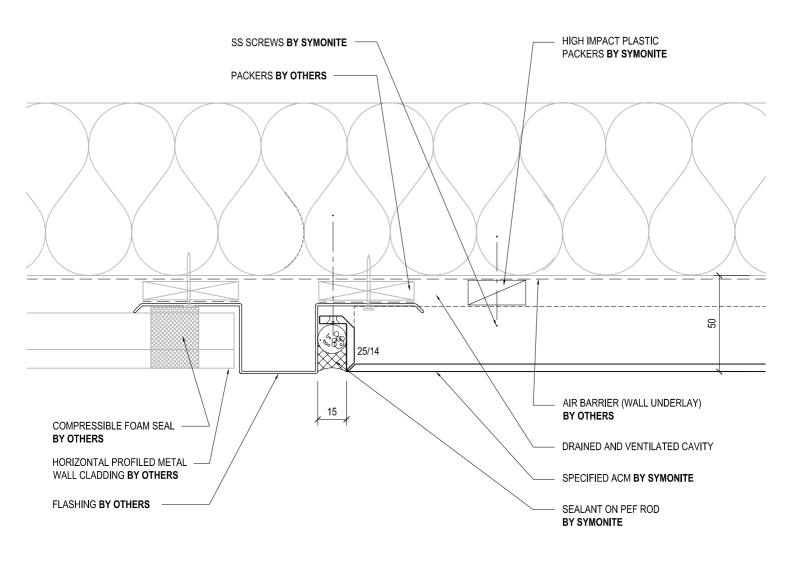

| DRAWING TITLE                                          |                                                                                                                                      | DRAWING STATUS            |                 |         |
|--------------------------------------------------------|--------------------------------------------------------------------------------------------------------------------------------------|---------------------------|-----------------|---------|
| SYMONITE                                               | ACM / WALL JUNCTION DETAIL                                                                                                           | ARCHITECTURAL<br>RESOURCE | SHEET MO.<br>24 | A       |
|                                                        |                                                                                                                                      | SCALE: 1:2                | DATE: DECEME    | ER 2014 |
| SYMONITE PANELS LIMITED, P.O.Box 101 760, North Shore, | Auckland, 72 Elice Road, Glenfield, Auckland, New Zealand, Telephone 09 443 3896, Facsimile 09 444 2142, Web Site www.symonite.co.nz |                           |                 |         |