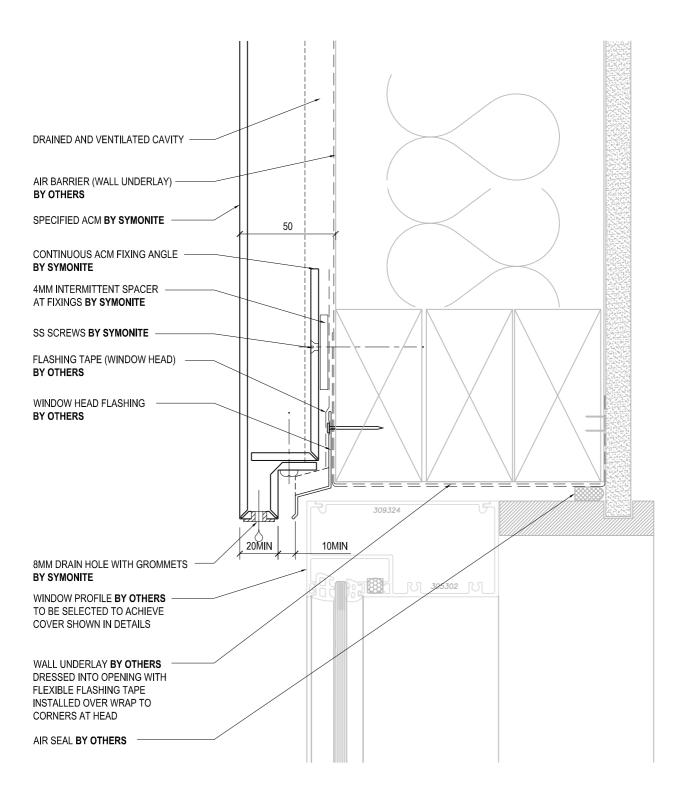

Т

| DRAINED AND VENTILATED CAVITY                  |    |
|------------------------------------------------|----|
| AIR BARRIER (WALL UNDERLAY)                    |    |
| SPECIFIED ACM BY SYMONITE                      | 51 |
| CONTINUOUS ACM FIXING ANGLE                    |    |
| FLASHING TAPE (WINDOW HEAD)                    |    |
| 4MM INTERMITTENT SPACER AT FIXINGS BY SYMONITE |    |
| SS SCREWS BY SYMONITE                          |    |
| WINDOW HEAD FLASHING BY OTHERS                 |    |
|                                                |    |

**4**1 112

10MIN

\_\_\_\_\_

\_\_\_\_\_

15min

8MM DRAIN HOLE WITH GROMMETS

WINDOW PROFILE BY OTHERS TO BE SELECTED TO ACHIEVE COVER SHOWN IN DETAILS

WALL UNDERLAY BY OTHERS DRESSED INTO OPENING WITH FLEXIBLE FLASHING TAPE INSTALLED OVER WRAP TO CORNERS AT HEAD AIR SEAL BY OTHERS

BY SYMONITE

DRAWING TITLE DRAWING STATUS SHEET NO. ISSUE ARCHITECTURAL **RESIDENTIAL WINDOW HEAD** 04 А **ION** RESOURCE DETAIL DATE: DECEMBER 2014 SCALE: 1:2 North Shore, Auckland, 72 Elice Road, Glenfield, Auckland, New Zealand, Telephone 09 443 3896, Facsimile 09 444 2142, Web Site www.symonite.co.nz