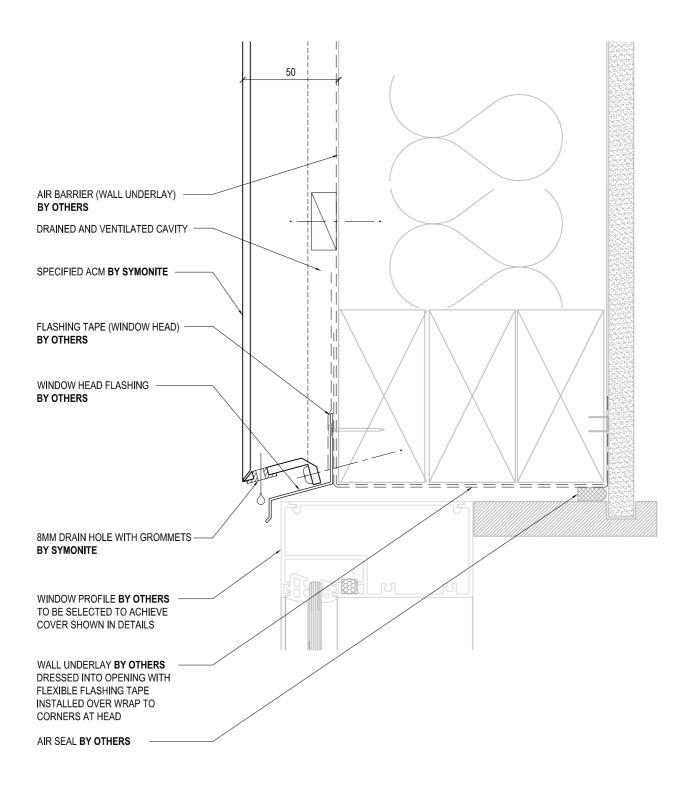

|                                                        | DRAWING TILE                                                                                                                         | DRAWING STATUS            |                      |         |
|--------------------------------------------------------|--------------------------------------------------------------------------------------------------------------------------------------|---------------------------|----------------------|---------|
| SYMONITE                                               | COMMERCIAL WINDOW HEAD DETAIL<br>(ALTERNATIVE DETAIL)                                                                                | ARCHITECTURAL<br>RESOURCE | <sup>SHEET MO.</sup> | A       |
|                                                        | ,<br>,                                                                                                                               | SCALE: 1:2                | DATE: DECEMB         | ER 2014 |
| SYMONITE PANELS LIMITED, P.O.Box 101 760, North Shore, | Auckland, 72 Elice Road, Glenfleid, Auckland, New Zealand, Telephone 09 443 3896, Facsimile 09 444 2142, Web Site www.symonite.co.nz |                           |                      |         |

|                                                       | DRAWING TITLE                                                                                                                 | DRAWING STATUS  |              |         |
|-------------------------------------------------------|-------------------------------------------------------------------------------------------------------------------------------|-----------------|--------------|---------|
| COMMERCIAL WINDOW HEAD DETAIL<br>(ALTERNATIVE DETAIL) | ARCHITECTURAL<br>RESOURCE                                                                                                     | SHEET MO.<br>26 | A            |         |
|                                                       |                                                                                                                               | SCALE: 1:2      | DATE: DECEMB | ER 2014 |
| MONITE PANELS   IMITED_P O Box 101 760, North Shore . | Auckland 72 Elice Road Glenfield Auckland New Zealand Telephone 09 443 3896 Facsimile 09 444 2142 Web Site www.symonite.co.oz |                 |              |         |

|                                                      | DRAWING ITTLE                                                                                                                         | DRAWING STATUS            |                 |         |
|------------------------------------------------------|---------------------------------------------------------------------------------------------------------------------------------------|---------------------------|-----------------|---------|
| SYMONITE                                             | COMMERCIAL WINDOW HEAD DETAIL<br>(ALTERNATIVE DETAIL)                                                                                 | ARCHITECTURAL<br>RESOURCE | SHEET MO.<br>27 | A       |
|                                                      |                                                                                                                                       | SCALE: 1:2                | DATE: DECEMB    | ER 2014 |
| MONITE PANELS LIMITED, P.O. Box 101 760, North Shore | Auckland, 72 Elice Road, Glenfield, Auckland, New Zealand, Telenhone 09 443 3896, Facsimile, 09 444 2142, Web Site www.symonite.co.nz |                           |                 |         |