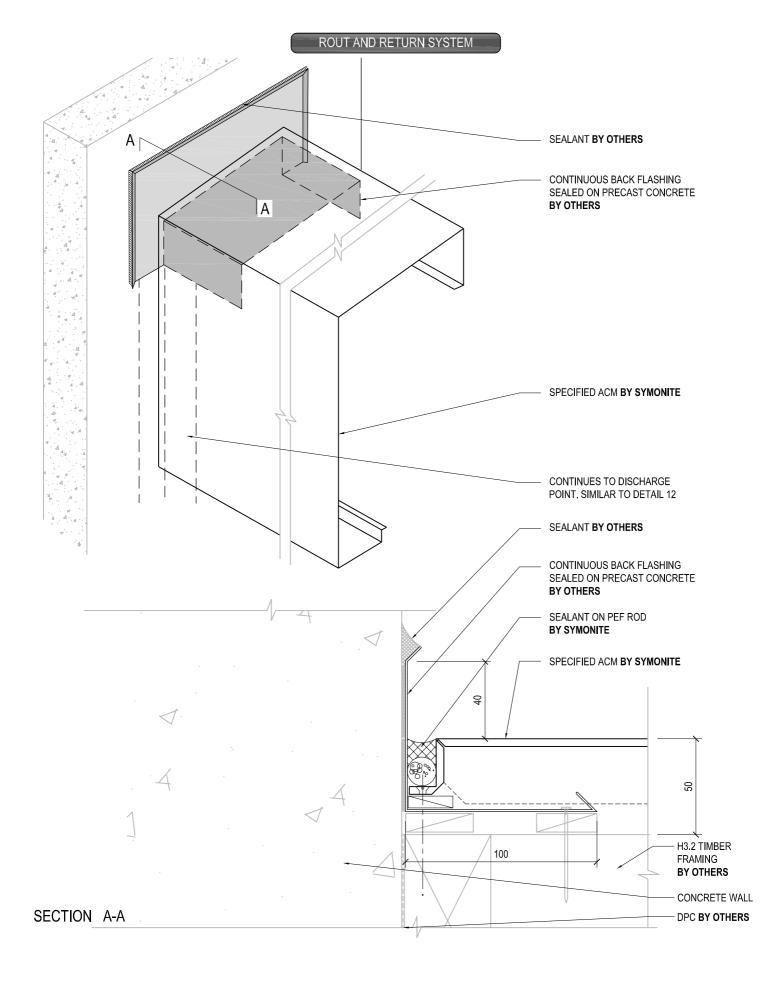

|                                                        | DRAWING TITLE                                                                                                                        | DRAWING STATUS            |                 |         |
|--------------------------------------------------------|--------------------------------------------------------------------------------------------------------------------------------------|---------------------------|-----------------|---------|
| SYMONITE                                               | SADDLE FLASHING IN BIRD BEAK                                                                                                         | ARCHITECTURAL<br>RESOURCE | SHEET NO.<br>40 | A       |
|                                                        |                                                                                                                                      | SCALE: 1:2                | DATE: DECEMB    | ER 2014 |
| SYMONITE PANELS LIMITED, P.O.Box 101 760, North Shore, | Auckland, 72 Elice Road, Glenfleid, Auckland, New Zealand, Telephone 09 443 3896, Facsimile 09 444 2142, Web Site www.symonite.co.nz |                           |                 |         |