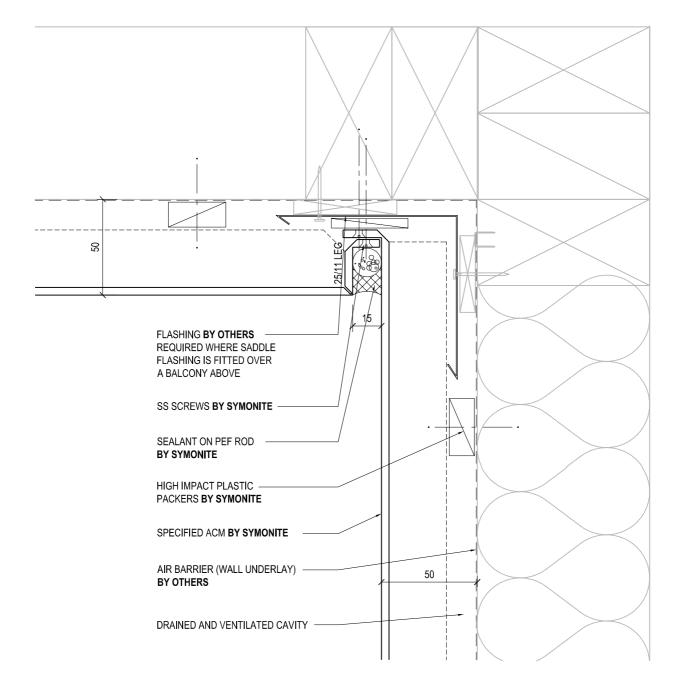

|                                                        | DRAWING TITLE                                                                                                                        |                           | DRAWING STATUS  |         |
|--------------------------------------------------------|--------------------------------------------------------------------------------------------------------------------------------------|---------------------------|-----------------|---------|
| SYMONITE                                               | SOFFIT / WALL JUNCTION DETAIL                                                                                                        | ARCHITECTURAL<br>RESOURCE | SHEET NO.<br>13 | A       |
|                                                        |                                                                                                                                      | SCALE: 1:2                | DATE: DECEMB    | ER 2014 |
| SYMONITE PANELS LIMITED, P.O.Box 101 760, North Shore, | Auckland, 72 Elice Road, Glenfield, Auckland, New Zealand, Telephone 09 443 3896, Facsimile 09 444 2142, Web Site www.symonite.co.nz |                           |                 |         |