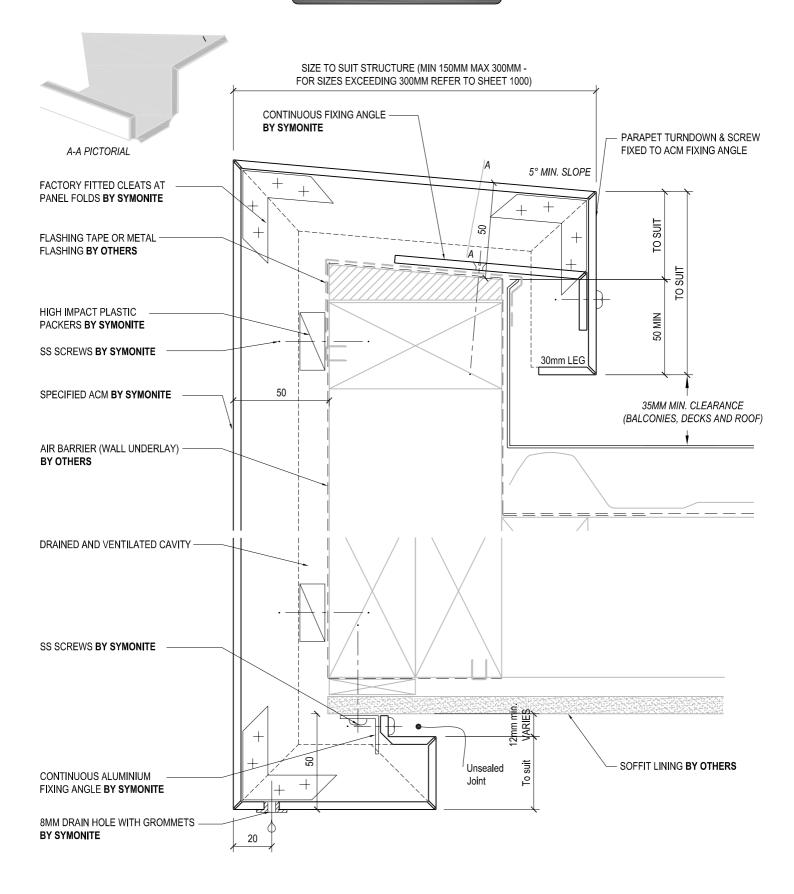

|                                                        | DRAWING TITLE                                                                                                                        | DRAWING STATUS            |              |         |
|--------------------------------------------------------|--------------------------------------------------------------------------------------------------------------------------------------|---------------------------|--------------|---------|
| SYMONITE                                               | FASCIA AND SOFFIT DETAIL                                                                                                             | ARCHITECTURAL<br>RESOURCE | SHEET NO.    | A       |
|                                                        |                                                                                                                                      | SCALE: 1:2                | DATE: DECEMB | ER 2014 |
| SYMONITE PANELS LIMITED, P.O.Box 101 760, North Shore, | Auckland, 72 Elice Road, Glenfield, Auckland, New Zealand, Telephone 09 443 3896, Facsimile 09 444 2142, Web Site www.symonite.co.nz |                           |              |         |