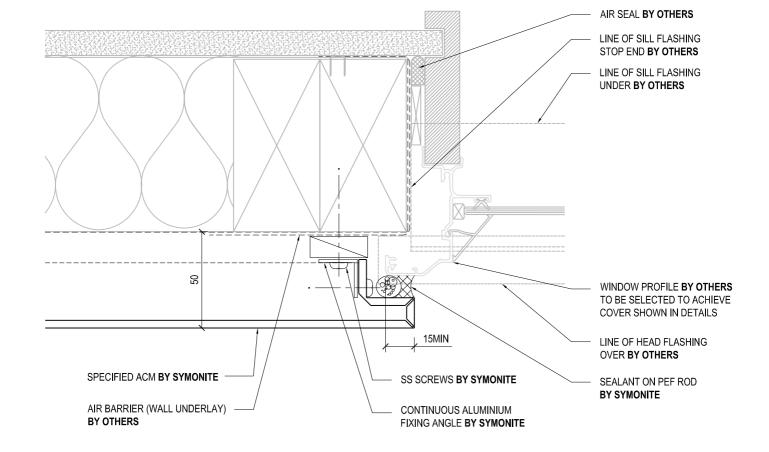

Т

| DRAINED AND VENTILATED CAVITY                  |    |
|------------------------------------------------|----|
| AIR BARRIER (WALL UNDERLAY)                    |    |
| SPECIFIED ACM BY SYMONITE                      | 51 |
| CONTINUOUS ACM FIXING ANGLE                    |    |
| FLASHING TAPE (WINDOW HEAD)                    |    |
| 4MM INTERMITTENT SPACER AT FIXINGS BY SYMONITE |    |
| SS SCREWS BY SYMONITE                          |    |
| WINDOW HEAD FLASHING BY OTHERS                 |    |
|                                                |    |

**4**1 112

10MIN

\_\_\_\_\_

\_\_\_\_\_

15min

8MM DRAIN HOLE WITH GROMMETS

WINDOW PROFILE BY OTHERS TO BE SELECTED TO ACHIEVE COVER SHOWN IN DETAILS

WALL UNDERLAY BY OTHERS DRESSED INTO OPENING WITH FLEXIBLE FLASHING TAPE INSTALLED OVER WRAP TO CORNERS AT HEAD AIR SEAL BY OTHERS

BY SYMONITE

DRAWING TITLE DRAWING STATUS SHEET NO. ISSUE ARCHITECTURAL **RESIDENTIAL WINDOW HEAD** 04 А **ION** RESOURCE DETAIL DATE: DECEMBER 2014 SCALE: 1:2 North Shore, Auckland, 72 Elice Road, Glenfield, Auckland, New Zealand, Telephone 09 443 3896, Facsimile 09 444 2142, Web Site www.symonite.co.nz