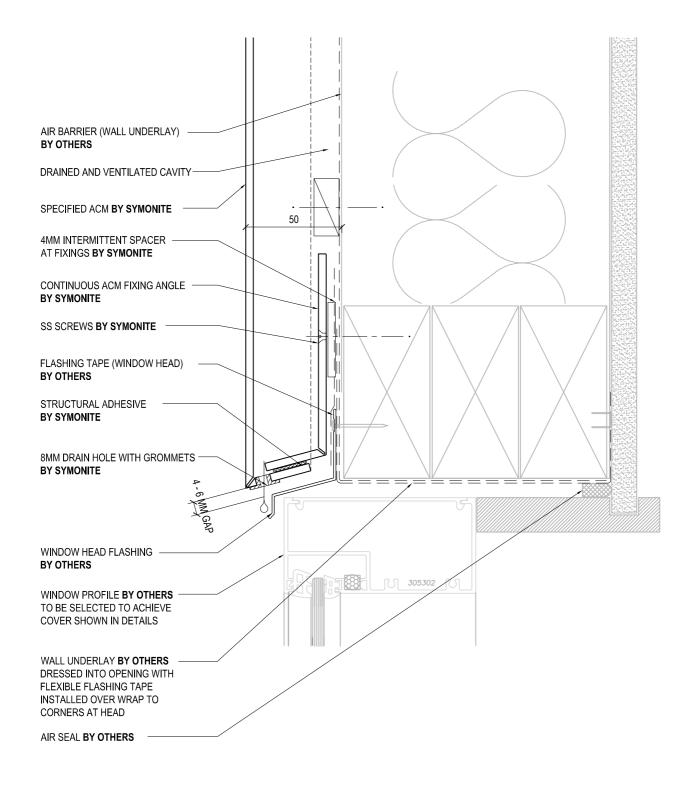

Т

| DRAINED AND VENTILATED CAVITY                  |    |
|------------------------------------------------|----|
| AIR BARRIER (WALL UNDERLAY)                    |    |
| SPECIFIED ACM BY SYMONITE                      | 51 |
| CONTINUOUS ACM FIXING ANGLE                    |    |
| FLASHING TAPE (WINDOW HEAD)                    |    |
| 4MM INTERMITTENT SPACER AT FIXINGS BY SYMONITE |    |
| SS SCREWS BY SYMONITE                          |    |
| WINDOW HEAD FLASHING BY OTHERS                 |    |
|                                                |    |

**4**1 112

10MIN

\_\_\_\_\_

\_\_\_\_\_

15min

8MM DRAIN HOLE WITH GROMMETS

WINDOW PROFILE BY OTHERS TO BE SELECTED TO ACHIEVE COVER SHOWN IN DETAILS

WALL UNDERLAY BY OTHERS DRESSED INTO OPENING WITH FLEXIBLE FLASHING TAPE INSTALLED OVER WRAP TO CORNERS AT HEAD AIR SEAL BY OTHERS

BY SYMONITE

DRAWING TITLE DRAWING STATUS SHEET NO. ISSUE ARCHITECTURAL **RESIDENTIAL WINDOW HEAD** 04 А **ION** RESOURCE DETAIL DATE: DECEMBER 2014 SCALE: 1:2 North Shore, Auckland, 72 Elice Road, Glenfield, Auckland, New Zealand, Telephone 09 443 3896, Facsimile 09 444 2142, Web Site www.symonite.co.nz