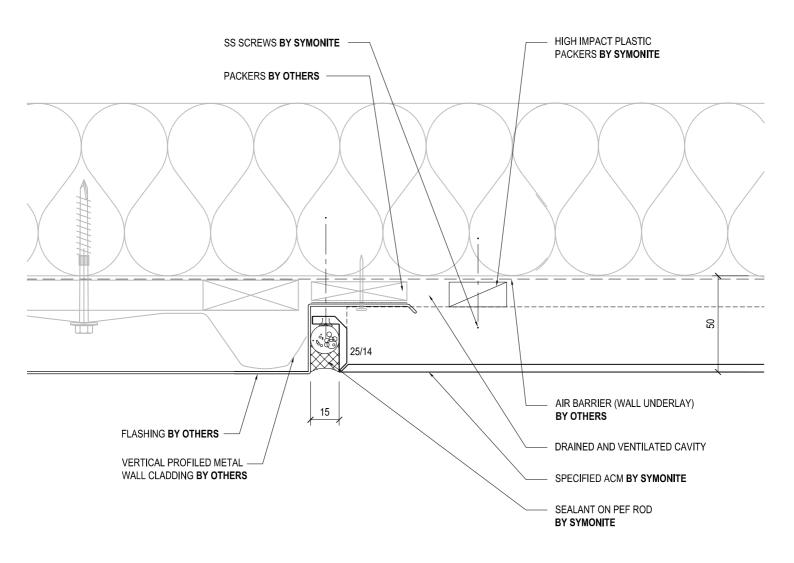

| DRAWING ITILE |                                    | DRAWING STATUS            |                 |         |
|---------------|------------------------------------|---------------------------|-----------------|---------|
| SYMONITE      | YMONITE ACM / WALL JUNCTION DETAIL | ARCHITECTURAL<br>RESOURCE | SHEET MO.<br>23 | A       |
|               |                                    | SCALE: 1:2                | DATE: DECEMB    | ER 2014 |

SYMONITE PANELS LIMITED, P.O.Box 101 760, North Shore, Auckland, 72 Elice Road, Glenfield, Auckland, New Zealand, Telephone 09 443 3896, Facsimile 09 444 2142, Web Site www.symonite.co.nz Copyright@of this drawing shall remain the property of SYMONITE PANELS LTD. No part of this document may be reproduced or transmitted by any means without the prior permission in writing of SYMONITE PANELS LTD.