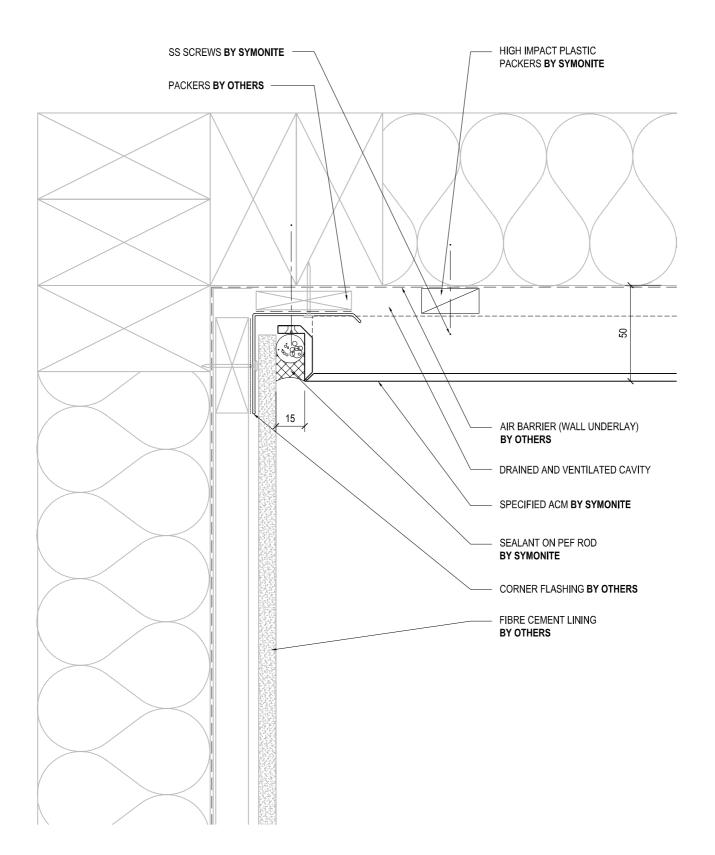

|                                                          | DRAWING TITLE                                                                                                                        | DRAWING STATUS            |              |         |
|----------------------------------------------------------|--------------------------------------------------------------------------------------------------------------------------------------|---------------------------|--------------|---------|
| SYMONITE                                                 | INTERNAL CORNER DETAIL 1                                                                                                             | ARCHITECTURAL<br>RESOURCE | SHEET NO.    | A       |
|                                                          |                                                                                                                                      | SCALE: 1:2 DATE: DEC      | DATE: DECEMB | ER 2014 |
| SYMONITE PANELS LIMITED, P.O.Box 101 760, North Shore, J | Auckland, 72 Elice Road, Glenfleld, Auckland, New Zealand, Telephone 09 443 3896, Facsimile 09 444 2142, Web Site www.symonite.co.nz |                           |              |         |