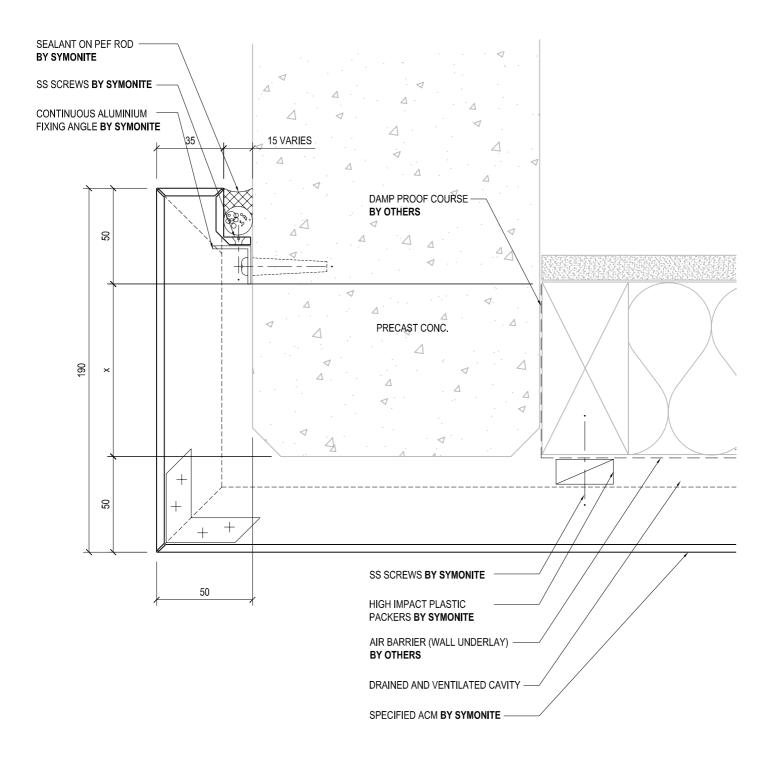

# CONTENT PAGE

| 01   | TYPICAL VERTICAL JOINT DETAIL           |
|------|-----------------------------------------|
| 02   | TYPICAL HORIZONTAL JOINT DETAIL         |
| 03   | 15 mm OPEN DRAINAGE JOINT               |
| 04   | RESIDENTIAL WINDOW HEAD DETAIL          |
| 05   | RESIDENTIAL WINDOW SILL DETAIL          |
| 06   | RESIDENTIAL WINDOW JAMB DETAIL          |
| 07   | COMMERCIAL WINDOW HEAD DETAIL           |
| 08   | COMMERCIAL WINDOW SILL DETAIL           |
| 09   | COMMERCIAL WINDOW JAMB DETAIL           |
| 10   | FASCIA AND SOFFIT (METAL ROOF)          |
| 11   | FASCIA AND SOFFIT (MEMBRANE ROOF)       |
| 12   | SOFFIT WALL/JUNTION DETAIL 1            |
| 13   | SOFFIT WALL/JUNTION DETAIL 2            |
| 14   | BASE CLEARANCE / DETAIL 1               |
| 15   | BASE DETAIL 2                           |
| 16   | ACM/PRECAST JUNCTION DET. 1             |
| 17   | ACM/PRECAST JUNCTION DET. 2             |
| 18   | EXTERNAL CORNER DETAIL                  |
| 19   | INTERNAL CORNER DETAIL                  |
|      |                                         |
| 20   | INTERNAL CORNER DETAIL 2                |
| 21   | INTERNAL CORNER DETAIL 3                |
| 22   |                                         |
| 23   | ACM WALL JUNCTION DETAIL 1              |
| 24   | ACM WALL JUNCTION DETAIL 2              |
| 25   | WINDOW HEAD DETAIL (ALTERNATIVE DET)    |
| 26   | WINDOW HEAD DETAIL (ALTERNATIVE DET)    |
| 27   | WINDOW HEAD DETAIL (ALTERNATIVE DET)    |
| 28   | X                                       |
| 29   | X                                       |
| 30   | RAIN HEAD/OUTLET THROUGH WALL DETAIL    |
| 31   | TYPICAL RAIN HEAD PLAN                  |
| 32   | DOWNPIPE / ACM FIXING DETAIL            |
| 33   | PENETRATION DETAIL                      |
| 34   | PENETRATION DETAIL                      |
| 35   | PENETRATION DETAIL                      |
| 36   | PENETRATION DETAIL                      |
| 37   | PENETRATION DETAIL                      |
| 38   | PENETRATION DETAIL                      |
| 39   | SADDLE FLASHING DETAIL                  |
| 40   | SADDLE FLASHING DETAIL                  |
| 41   | BALUSTRADE DETAIL                       |
| 42   | DECK DETAIL                             |
| 43   | COMMERCIAL WINDOW SILL DETAIL - RECESSE |
| 44   | ACM TO ACM CONNECTION                   |
| 1000 | JOINT WITH EDGE SUPPORT DETAIL          |
|      |                                         |
|      |                                         |
|      |                                         |
|      |                                         |
|      |                                         |
|      |                                         |