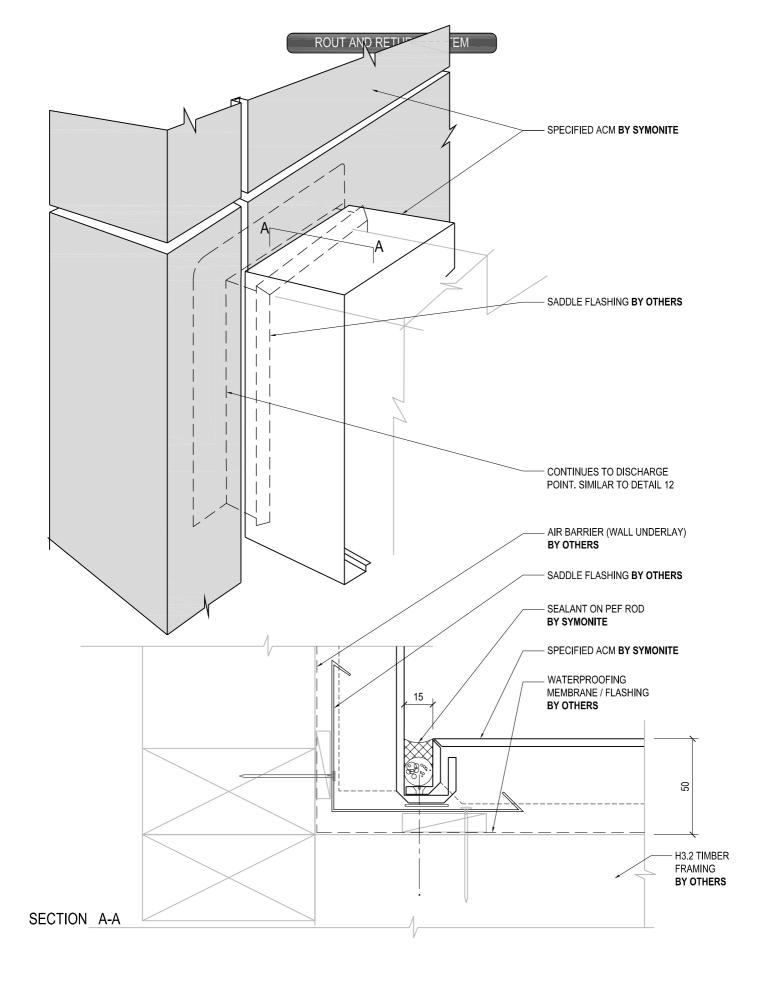

ROUT AND RETURN SYSTEM

| SYMONITE                                               | DRAWING TITLE                                                                                                                        | DRAWING STATUS            |                 |        |
|--------------------------------------------------------|--------------------------------------------------------------------------------------------------------------------------------------|---------------------------|-----------------|--------|
|                                                        | COMMERCIAL WINDOW SILL DETAIL -<br>RECESSED                                                                                          | ARCHITECTURAL<br>RESOURCE | SHEET NO.<br>43 | A      |
|                                                        |                                                                                                                                      | SCALE: 1:2                | DATE: DECEMB    | ER 201 |
| SYMONITE PANELS LIMITED, P.O.Box 101 760, North Shore, | Auckland, 72 Elice Road, Glenfleid, Auckland, New Zealand, Telephone 09 443 3896, Facsimile 09 444 2142, Web Site www.symonite.co.nz |                           |                 |        |