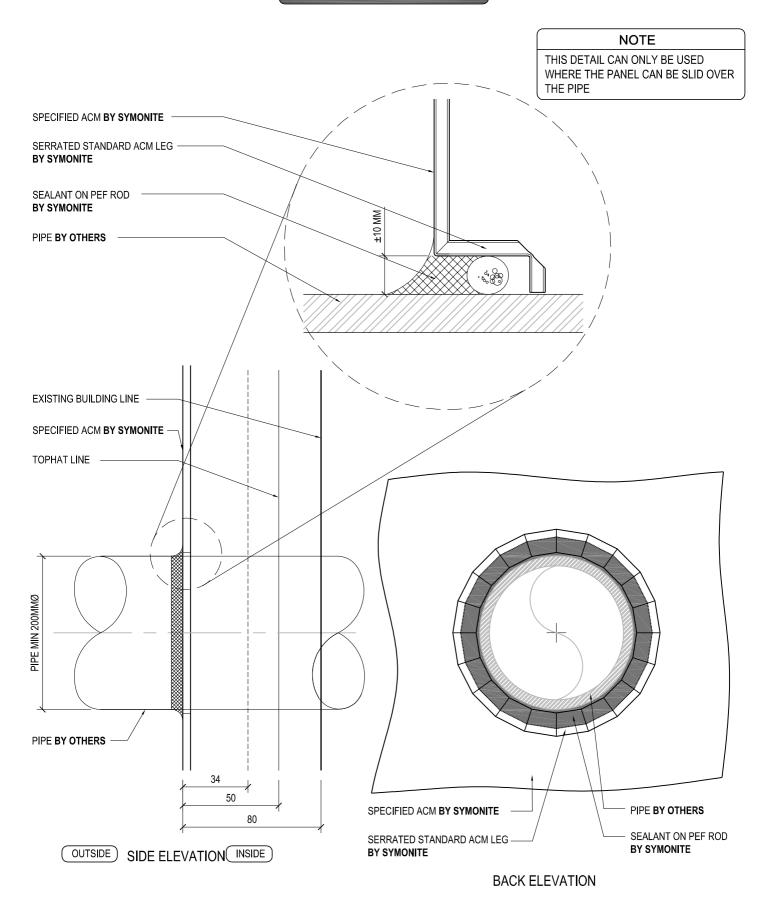

| DRAWING TITLE                                                                                                                                                                               |                                            | DRAWING STATUS            |              |          |
|---------------------------------------------------------------------------------------------------------------------------------------------------------------------------------------------|--------------------------------------------|---------------------------|--------------|----------|
| SYMONITE                                                                                                                                                                                    | STANDARD PENETRATION (Minimum of 200 mm Ø) | ARCHITECTURAL<br>RESOURCE | SHEET NO.    | A        |
|                                                                                                                                                                                             |                                            | SCALE: 1:2                | DATE: DECEMI | BER 2014 |
| SYMONITE PANELS LIMITED, P.O.Box 101 760, North Shore, Auckland, 72 Elice Road, Glenfield, Auckland, New Zealand, Telephone 09 443 3896, Facsimile 09 444 2142, Web Site www.symonite.co.nz |                                            |                           |              |          |