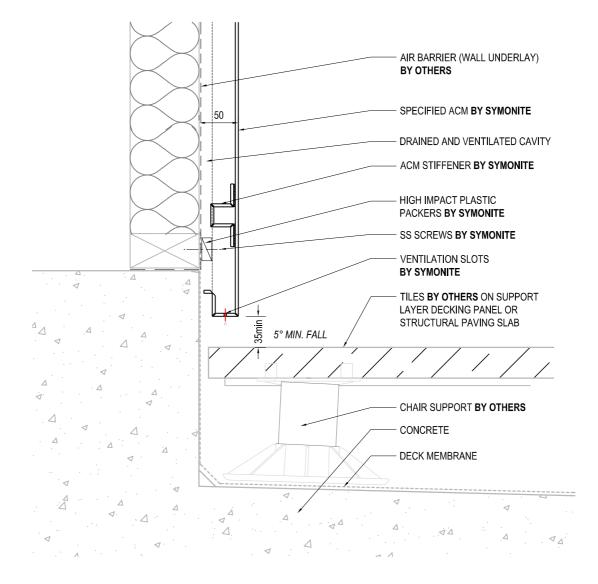

|          | DRAWING TITLE                                                                                                           | DRAWING STATUS            |                 |         |
|----------|-------------------------------------------------------------------------------------------------------------------------|---------------------------|-----------------|---------|
| SYMONITE | SAMPLE DECK DETAIL                                                                                                      | ARCHITECTURAL<br>RESOURCE | SHEET NO.<br>42 | A       |
|          |                                                                                                                         | SCALE: 1:5                | DATE: DECEMB    | ER 2014 |
|          | Aughland 70 Ellis Band Oleverald Aughland New Zashand Talankana 00 440 2000 Establish 00 444 2440 Web Blasson and an an |                           |                 |         |