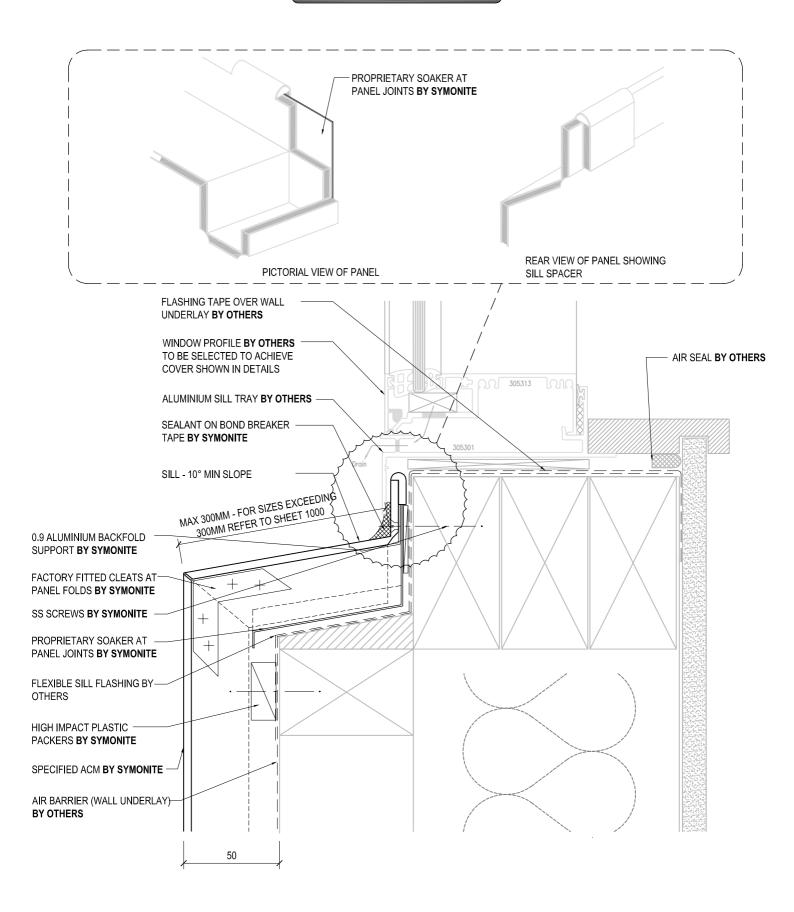

ROUT AND RETURN SYSTEM

| SYMONITE                                               | DRAWING TITLE                                                                                                                        | DRAWING STATUS            |                 |        |
|--------------------------------------------------------|--------------------------------------------------------------------------------------------------------------------------------------|---------------------------|-----------------|--------|
|                                                        | COMMERCIAL WINDOW SILL DETAIL -<br>RECESSED                                                                                          | ARCHITECTURAL<br>RESOURCE | SHEET NO.<br>43 | A      |
|                                                        |                                                                                                                                      | SCALE: 1:2                | DATE: DECEMB    | ER 201 |
| SYMONITE PANELS LIMITED, P.O.Box 101 760, North Shore, | Auckland, 72 Elice Road, Glenfleid, Auckland, New Zealand, Telephone 09 443 3896, Facsimile 09 444 2142, Web Site www.symonite.co.nz |                           |                 |        |