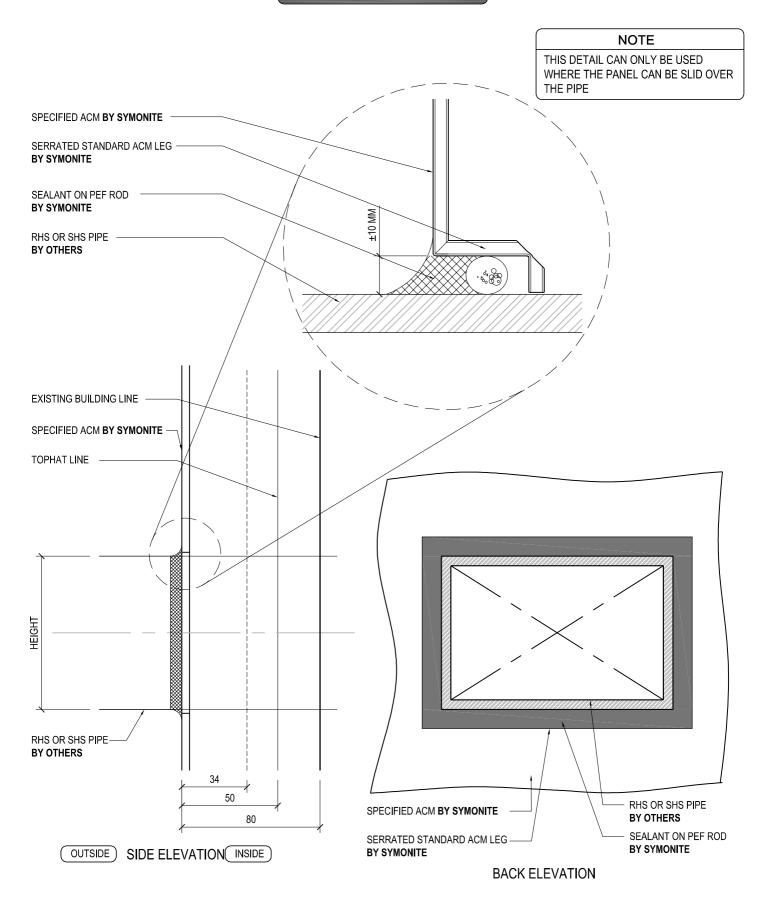

| Di                                                          | PRAWING TITLE                                                                                                                     | DRAWING STATUS            |                 |          |
|-------------------------------------------------------------|-----------------------------------------------------------------------------------------------------------------------------------|---------------------------|-----------------|----------|
| SYMONITE S                                                  | TANDARD PENETRATION (RHS OR SHS PIPE SECTION)                                                                                     | ARCHITECTURAL<br>RESOURCE | SHEET NO.<br>37 | A        |
| JIMONIE                                                     |                                                                                                                                   | SCALE: 1:2                | DATE: DECEMB    | BER 2014 |
| SYMONITE PANELS LIMITED, P.O.Box 101 760, North Shore, Auck | kland. 72 Elice Road, Glenfleld, Auckland, New Zealand, Telephone 09 443 3896, Facsimile 09 444 2142, Web Site www.symonite.co.nz |                           |                 |          |