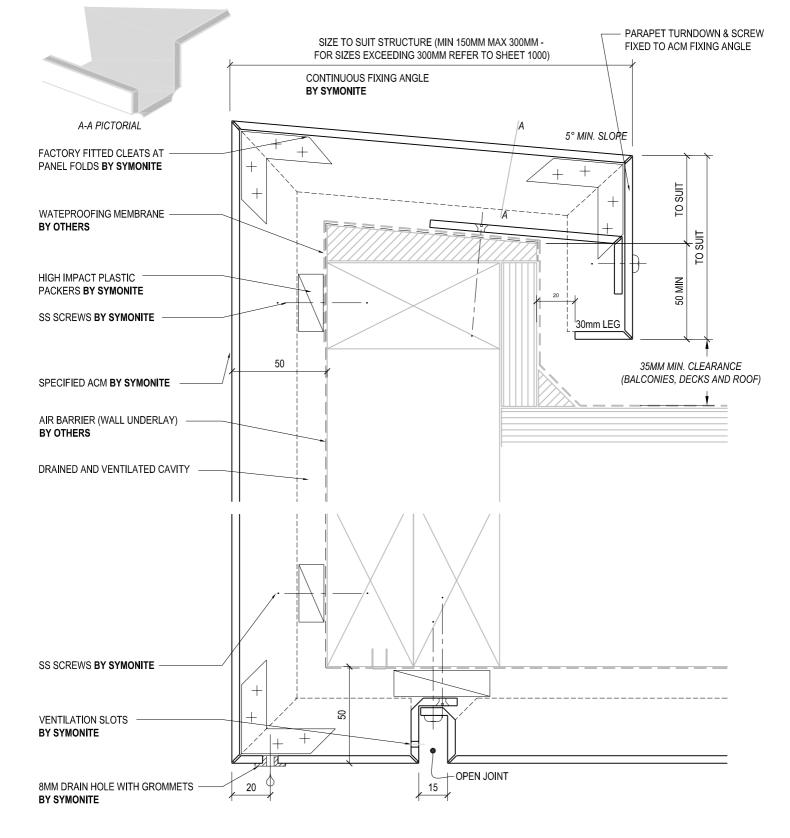

|                                                        | DRAWING TITLE                                                                                                                        | DRAWING STATUS            |              |         |
|--------------------------------------------------------|--------------------------------------------------------------------------------------------------------------------------------------|---------------------------|--------------|---------|
| SYMONITE                                               | FASCIA AND SOFFIT DETAIL                                                                                                             | ARCHITECTURAL<br>RESOURCE | SHEET NO.    | A       |
|                                                        |                                                                                                                                      | SCALE: 1:2                | DATE: DECEMB | ER 2014 |
| SYMONITE PANELS LIMITED, P.O.Box 101 760, North Shore, | Auckland, 72 Elice Road, Glenfield, Auckland, New Zealand, Telephone 09 443 3896, Facsimile 09 444 2142, Web Site www.symonite.co.nz |                           |              |         |