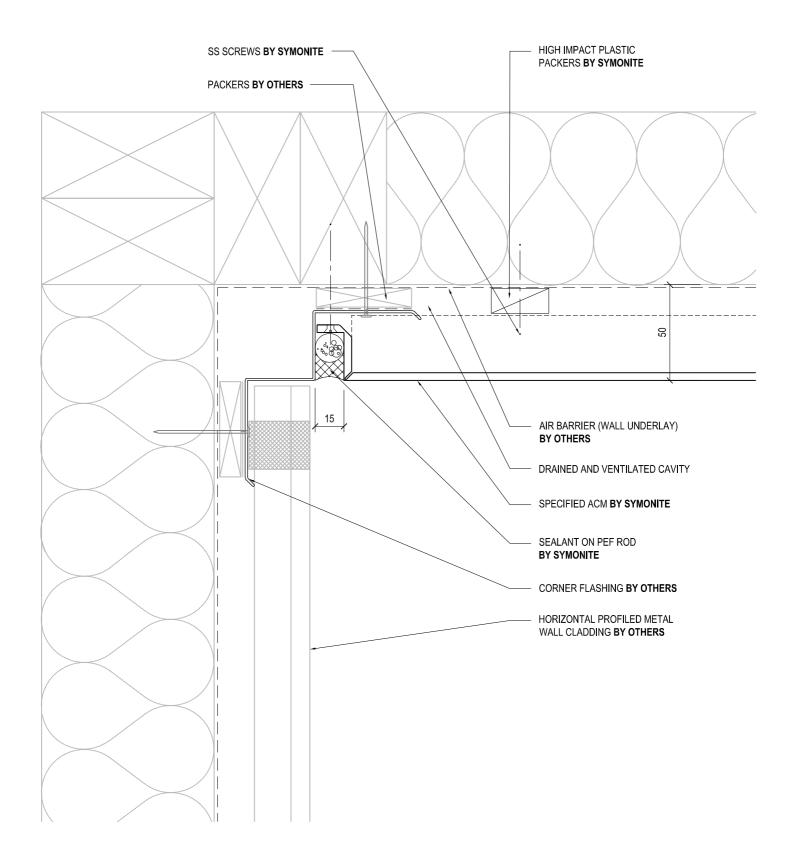

| DRAWING TITLE                                                                                                                                                                              |                           | DRAWING STATUS |               |        |  |
|--------------------------------------------------------------------------------------------------------------------------------------------------------------------------------------------|---------------------------|----------------|---------------|--------|--|
| <b>SYMONITE</b> EXTERNAL CORNER DETAIL                                                                                                                                                     | ARCHITECTURAL<br>RESOURCE | SHEET NO.      | A             |        |  |
|                                                                                                                                                                                            |                           | SCALE: 1:2     | DATE: DECEMBI | ER 201 |  |
| /MONITE PANELS LIMITED, P.O.Box 101 760, North Shore, Auckland, 72 Ellee Road, Glenfleld, Auckland, New Zealand, Telephone 09 443 3896, Facsimile 09 444 2142, Web Site www.symonite.co.nz |                           |                |               |        |  |