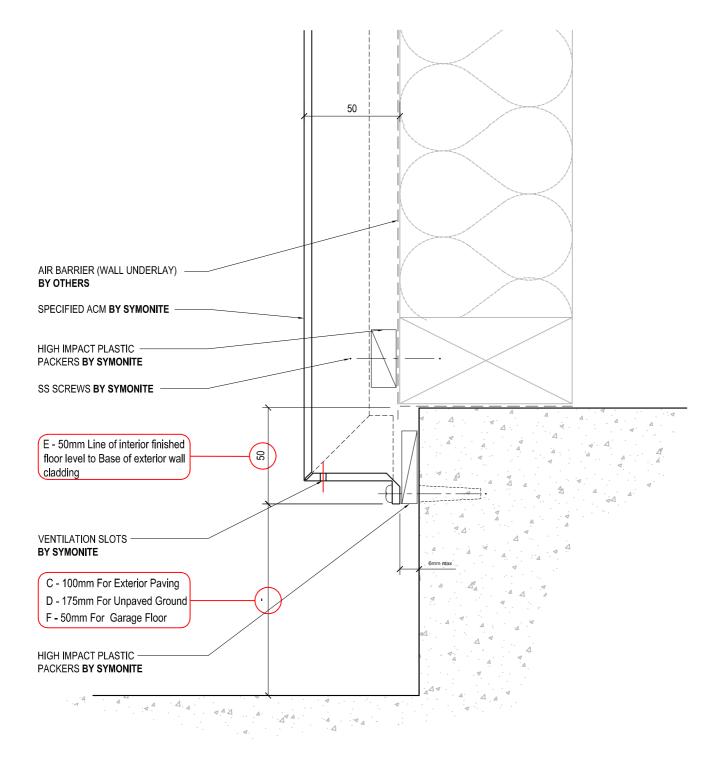

# CONTENT PAGE

| 01   | TYPICAL VERTICAL JOINT DETAIL           |
|------|-----------------------------------------|
| 02   | TYPICAL HORIZONTAL JOINT DETAIL         |
| 03   | 15 mm OPEN DRAINAGE JOINT               |
| 04   | RESIDENTIAL WINDOW HEAD DETAIL          |
| 05   | RESIDENTIAL WINDOW SILL DETAIL          |
| 06   | RESIDENTIAL WINDOW JAMB DETAIL          |
| 07   | COMMERCIAL WINDOW HEAD DETAIL           |
| 08   | COMMERCIAL WINDOW SILL DETAIL           |
| 09   | COMMERCIAL WINDOW JAMB DETAIL           |
| 10   | FASCIA AND SOFFIT (METAL ROOF)          |
| 11   | FASCIA AND SOFFIT (MEMBRANE ROOF)       |
| 12   | SOFFIT WALL/JUNTION DETAIL 1            |
| 13   | SOFFIT WALL/JUNTION DETAIL 2            |
| 14   | BASE CLEARANCE / DETAIL 1               |
| 15   | BASE DETAIL 2                           |
| 16   | ACM/PRECAST JUNCTION DET. 1             |
| 17   | ACM/PRECAST JUNCTION DET. 2             |
| 18   | EXTERNAL CORNER DETAIL                  |
| 19   | INTERNAL CORNER DETAIL                  |
|      |                                         |
| 20   | INTERNAL CORNER DETAIL 2                |
| 21   | INTERNAL CORNER DETAIL 3                |
| 22   |                                         |
| 23   | ACM WALL JUNCTION DETAIL 1              |
| 24   | ACM WALL JUNCTION DETAIL 2              |
| 25   | WINDOW HEAD DETAIL (ALTERNATIVE DET)    |
| 26   | WINDOW HEAD DETAIL (ALTERNATIVE DET)    |
| 27   | WINDOW HEAD DETAIL (ALTERNATIVE DET)    |
| 28   | X                                       |
| 29   | X                                       |
| 30   | RAIN HEAD/OUTLET THROUGH WALL DETAIL    |
| 31   | TYPICAL RAIN HEAD PLAN                  |
| 32   | DOWNPIPE / ACM FIXING DETAIL            |
| 33   | PENETRATION DETAIL                      |
| 34   | PENETRATION DETAIL                      |
| 35   | PENETRATION DETAIL                      |
| 36   | PENETRATION DETAIL                      |
| 37   | PENETRATION DETAIL                      |
| 38   | PENETRATION DETAIL                      |
| 39   | SADDLE FLASHING DETAIL                  |
| 40   | SADDLE FLASHING DETAIL                  |
| 41   | BALUSTRADE DETAIL                       |
| 42   | DECK DETAIL                             |
| 43   | COMMERCIAL WINDOW SILL DETAIL - RECESSE |
| 44   | ACM TO ACM CONNECTION                   |
| 1000 | JOINT WITH EDGE SUPPORT DETAIL          |
|      |                                         |
|      |                                         |
|      |                                         |
|      |                                         |
|      |                                         |
|      |                                         |