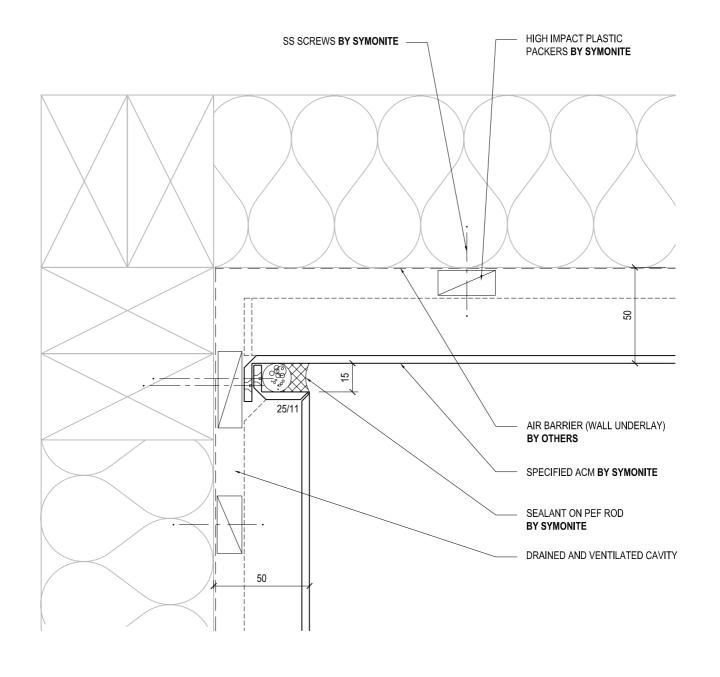

|          | DRAWING TITLE                   | DRAWING STATUS            |                 |         |  |  |
|----------|---------------------------------|---------------------------|-----------------|---------|--|--|
| SYMONITE | ACM / PRECAST JUNCTION DETAIL 1 | ARCHITECTURAL<br>RESOURCE | SHEET MO.<br>16 | A       |  |  |
|          |                                 | SCALE: 1:2                | DATE: DECEMB    | ER 2014 |  |  |
|          |                                 |                           |                 |         |  |  |

SYMONITE PANELS LIMITED, P.O.Box 101 760, North Shore, Auckland, 72 Elice Road, Glenfleld, Auckland, New Zealand, Telephone 09 443 3896, Facsimile 09 444 2142, Web Site www.symonite.co.nz Copyright@of this drawing shall remain the property of SYMONITE PANELS LTD. No part of this document may be reproduced or transmitted by any means without the prior permission in writing of SYMONITE PANELS LTD.