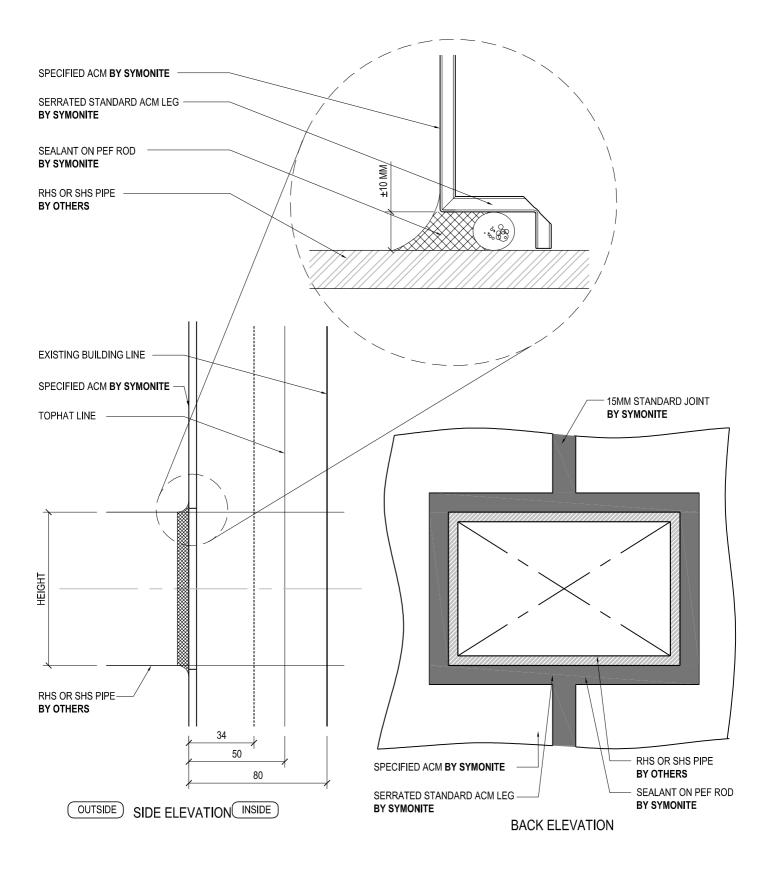

| Di                                                          | PRAWING TITLE                                                                                                                     | DRAWING STATUS            |                 |          |
|-------------------------------------------------------------|-----------------------------------------------------------------------------------------------------------------------------------|---------------------------|-----------------|----------|
| SYMONITE S                                                  | TANDARD PENETRATION (RHS OR SHS PIPE SECTION)                                                                                     | ARCHITECTURAL<br>RESOURCE | SHEET NO.<br>37 | A        |
| JIMONIE                                                     |                                                                                                                                   | SCALE: 1:2                | DATE: DECEMB    | BER 2014 |
| SYMONITE PANELS LIMITED, P.O.Box 101 760, North Shore, Auck | kland. 72 Elice Road, Glenfleld, Auckland, New Zealand, Telephone 09 443 3896, Facsimile 09 444 2142, Web Site www.symonite.co.nz |                           |                 |          |