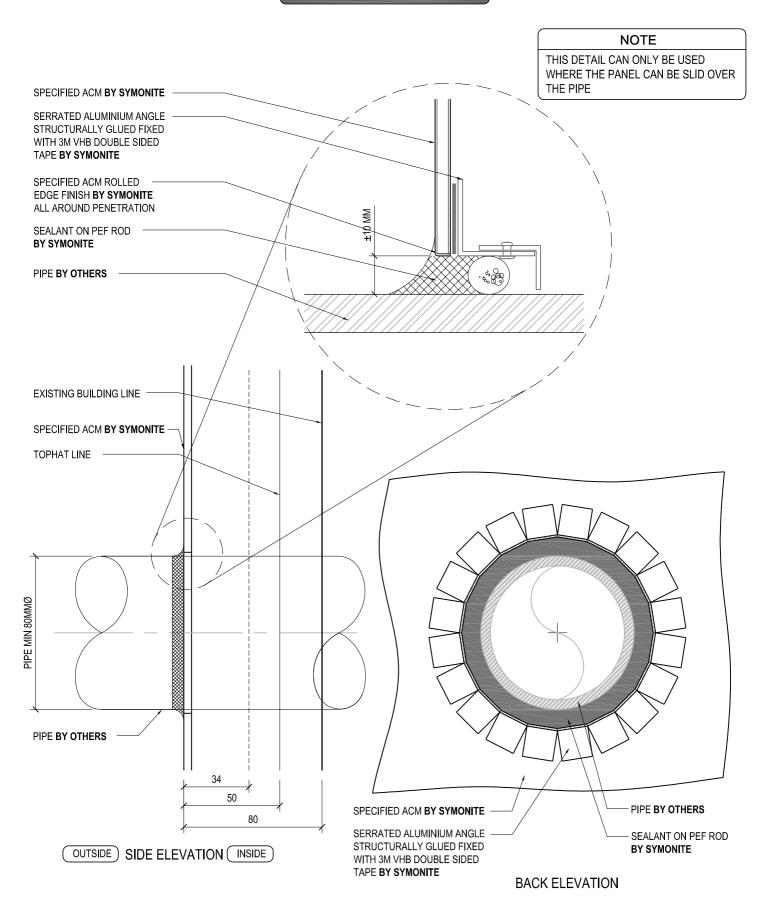

|                                                        | DRAWING TITLE                                                                                                                        | DRAWING STATUS            |                 |          |
|--------------------------------------------------------|--------------------------------------------------------------------------------------------------------------------------------------|---------------------------|-----------------|----------|
| SYMONITE                                               | STANDARD PENETRATION (Minimum of 80 mm Ø)                                                                                            | ARCHITECTURAL<br>RESOURCE | SHEET NO.<br>34 | A        |
|                                                        |                                                                                                                                      | SCALE: 1:2                | DATE: DECEMB    | BER 2014 |
| SYMONITE PANELS LIMITED, P.O.Box 101 760, North Shore, | Auckland, 72 Elice Road, Glenfleld, Auckland, New Zealand, Telephone 09 443 3896, Facsimile 09 444 2142, Web Site www.symonite.co.nz |                           |                 |          |