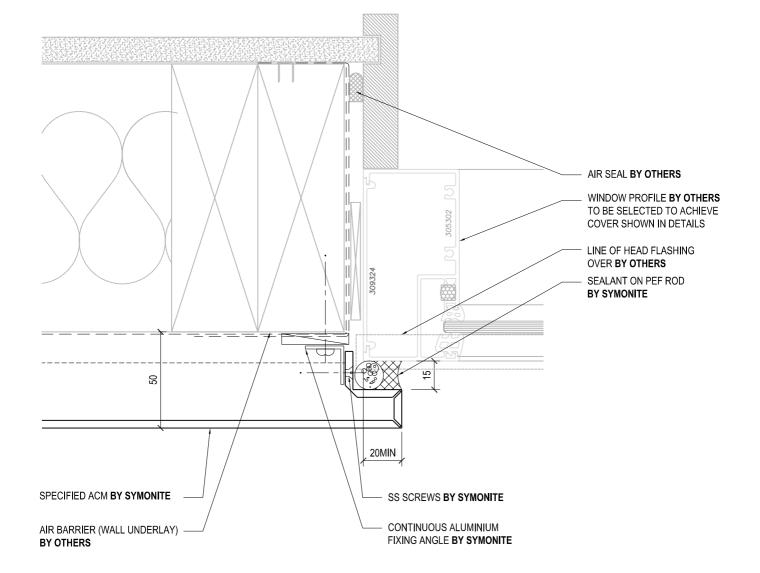

|                                                        | DRAWING TITLE                                                                                                                        | DRAWING STATUS            |              |         |
|--------------------------------------------------------|--------------------------------------------------------------------------------------------------------------------------------------|---------------------------|--------------|---------|
| SYMONITE                                               | COMMERCIAL WINDOW HEAD DETAIL                                                                                                        | ARCHITECTURAL<br>RESOURCE | SHEET NO.    | A       |
|                                                        |                                                                                                                                      | SCALE: 1:2                | DATE: DECEME | 3ER 201 |
| SYMONITE PANELS LIMITED, P.O.Box 101 760, North Shore, | Auckland, 72 Elice Road, Glenfield, Auckland, New Zealand, Telephone 09 443 3896, Facsimile 09 444 2142, Web Site www.symonite.co.nz |                           |              |         |