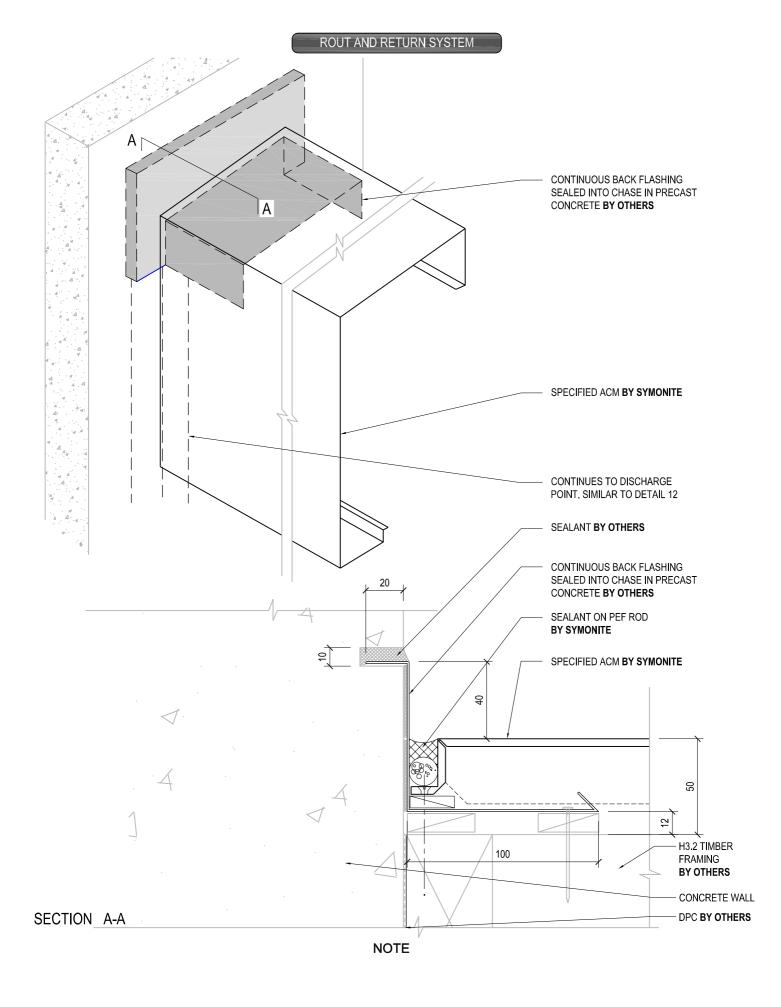

| Di                                                          | PRAWING TITLE                                                                                                                     | DRAWING STATUS            |                 |          |
|-------------------------------------------------------------|-----------------------------------------------------------------------------------------------------------------------------------|---------------------------|-----------------|----------|
| SYMONITE S                                                  | TANDARD PENETRATION (RHS OR SHS PIPE SECTION)                                                                                     | ARCHITECTURAL<br>RESOURCE | SHEET NO.<br>37 | A        |
| JIMONIE                                                     |                                                                                                                                   | SCALE: 1:2                | DATE: DECEMB    | BER 2014 |
| SYMONITE PANELS LIMITED, P.O.Box 101 760, North Shore, Auck | kland. 72 Elice Road, Glenfleld, Auckland, New Zealand, Telephone 09 443 3896, Facsimile 09 444 2142, Web Site www.symonite.co.nz |                           |                 |          |