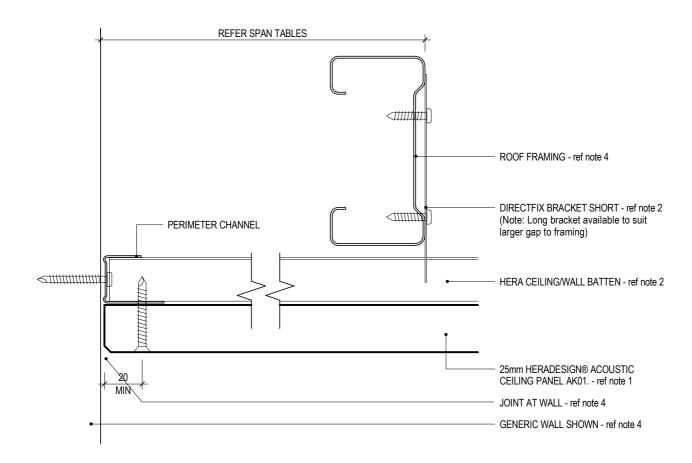

## HERADESIGN® SYSTEM GENERAL NOTES:

- 1. NOMINAL 25mm HERADESIGN® SHEET SHOWN 15mm sheet also available for ceiling use only. Refer to manual for additional sheet options.
- 2. CEILING FRAMING PIS (Potter Interior Systems) refer to PIS technical manual for span tables. Hangers @ 1200 crs, Hera battens @ 400 crs for 15mm or @ 600 crs for 25mm sheet.
- 3. WALL FRAMING PIS Hera Wall Batten on adjustable clip fixings refer to PIS technical manual. 25mm sheet only on Hera battens spaced @ 400 crs for impact. 4. AS NOTED refer Architects drawings and specifications.