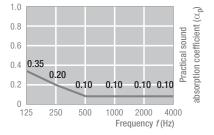

## TECHNICAL PERFORMANCE

Building material class A2-s3, d0 as per EN 13501-1

Fire rating Group 1S (as per test certificate)

Sound absorption NRC = 0.15 as per ASTM C 423

Sound attenuation CAC = 35 dB as per ASTM E413