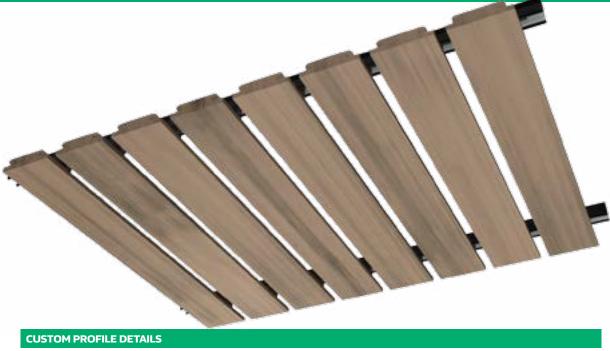

## **Custom Product Specifications**

## HEMAUSFLAT90X18BHG

| CUSTOM PROFILE DETAILS |                    |                 |                                                     |
|------------------------|--------------------|-----------------|-----------------------------------------------------|
| Product Code           | HEMAUSFLAT90x18BHG | Species         | Hemlock                                             |
| Profile Type           | Flat               | Coating         | Beach Hut Grey                                      |
| Profile Size           | 90x18              | Spacing         | N/A                                                 |
| Width (mm)             | 90                 | Acoustic Rating | NRC - up to .9 is achievable subject to engineering |
| Depth (mm)             | 18                 | Suitable Uses   | Out of weather                                      |