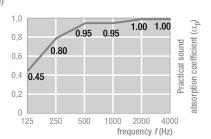

## **TECHNICAL PERFORMANCE**

A2-s1,d0 as per BS EN 13501-1 **Building material class** 

Fire Protection F30 - F90 as per DIN 4102 part 2 (as per test certificate)

EN ISO 354 Sound absorption

 $\alpha_W =$  1.00 as per BS EN ISO 11654 NRC = 0.90 as per ASTM C 423