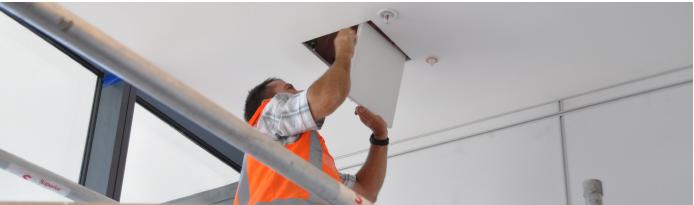

## HARDEDGE HATCH

SPECIFICATION DATASHEET

Designed for any 13mm GIB ceiling or wall. Spring loaded, push to open mechanism makes this super strong hatch key-free.

## **Key features**

- » Light weight
- » Self supporting during installation
- » No keyhole
- » Minimal stopping
- » Hard edge, no denting or chipping
- » Minimal moving parts, no hinges
- » Permanent safety mechanism
- » Easily retrofitted
- » Sturdy, difficult to rack lid or frame
- » Minimalistic appealing face finish
- » Will not crack at the corners
- » Frame will support a carefully placed ladder
- » Easily insulated and easily acoustically sealed.