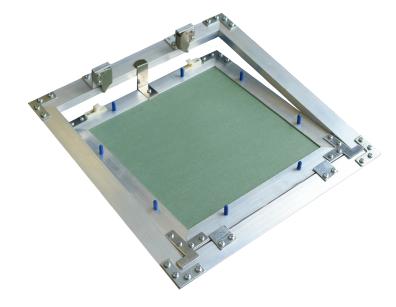

## HARDEDGE HATCH

SPECIFICATION DATASHEET

Designed for any 13mm GIB ceiling or wall. Spring loaded, push to open mechanism makes this super strong hatch key-free.

## **Key features**

- » Light weight
- » Self supporting during installation
- » No keyhole
- » Minimal stopping
- » Hard edge, no denting or chipping
- » Minimal moving parts, no hinges
- » Permanent safety mechanism
- » Easily retrofitted
- » Sturdy, difficult to rack lid or frame
- » Minimalistic appealing face finish
- » Will not crack at the corners
- » Frame will support a carefully placed ladder
- » Easily insulated and easily acoustically sealed.