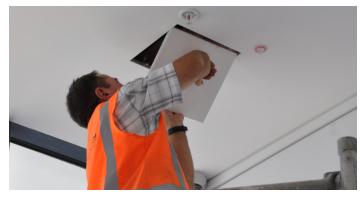

## HARDEDGE HATCH

SPECIFICATION DATASHEET

Designed for any 13mm GIB ceiling or wall. Spring loaded, push to open mechanism makes this super strong hatch key-free.

## **Key features**

- » Light weight
- » Self supporting during installation
- » No keyhole
- » Minimal stopping
- » Hard edge, no denting or chipping
- » Minimal moving parts, no hinges
- » Permanent safety mechanism
- » Easily retrofitted
- » Sturdy, difficult to rack lid or frame
- » Minimalistic appealing face finish
- » Will not crack at the corners
- » Frame will support a carefully placed ladder
- » Easily insulated and easily acoustically sealed.