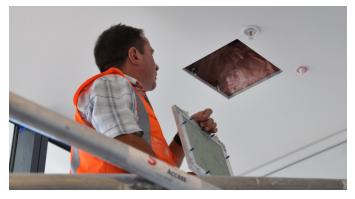

## HARDEDGE HATCH

SPECIFICATION DATASHEET

Designed for any 13mm GIB ceiling or wall. Spring loaded, push to open mechanism makes this super strong hatch key-free.

## **Key features**

- » Light weight
- » Self supporting during installation
- » No keyhole
- » Minimal stopping
- » Hard edge, no denting or chipping
- » Minimal moving parts, no hinges
- » Permanent safety mechanism
- » Easily retrofitted
- » Sturdy, difficult to rack lid or frame
- » Minimalistic appealing face finish
- » Will not crack at the corners
- » Frame will support a carefully placed ladder
- » Easily insulated and easily acoustically sealed.